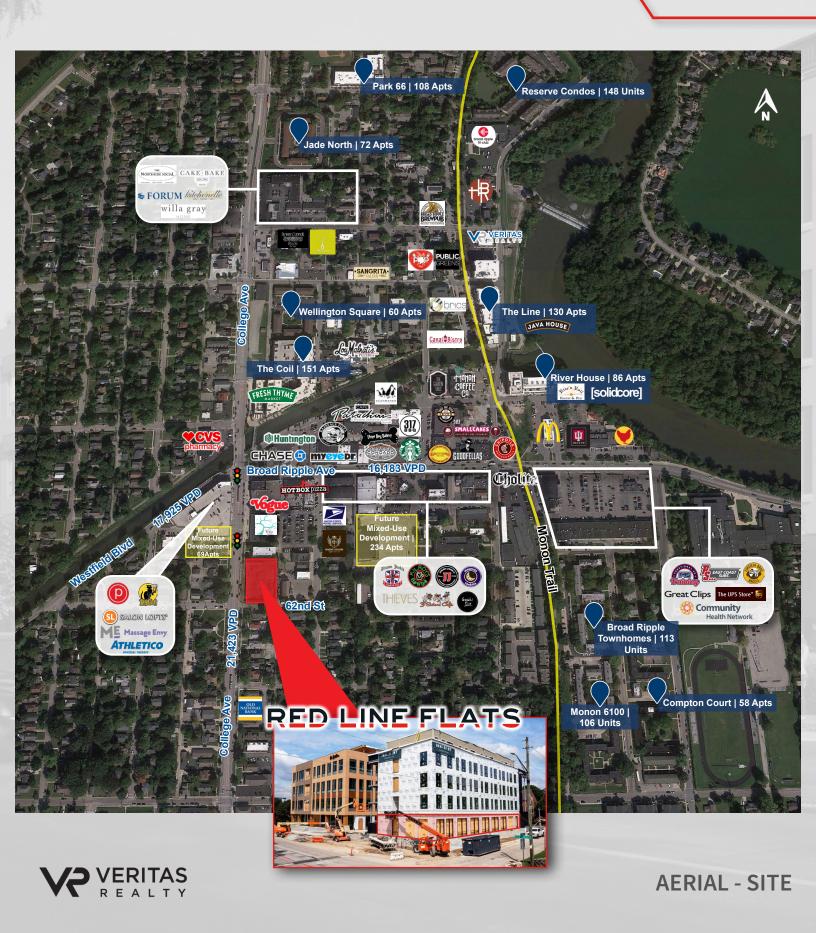

#### PROPERTY HIGHLIGHTS:

- 4,964 SF of First Floor Retail Space for Lease with frontage to College Ave & 62nd Street
- Transformative 4-story mixed-use development with office, apartments and retail at the northeast corner of College Ave and 62nd Street
- Home to Eight Eleven Group's corporate headquarters (57,000 SF) with +/-250 employees
- 27 apartment units
- On-site underground parking spaces potentially available
- Transit-oriented development with close proximity to IndyGo's Red Line stop in Broad Ripple
- Located in the heart of Broad Ripple Village a vibrant work, live, play community situated on the northside of Indianapolis
- Estimated December 2022 Completion Date

#### RED LINE FLATS