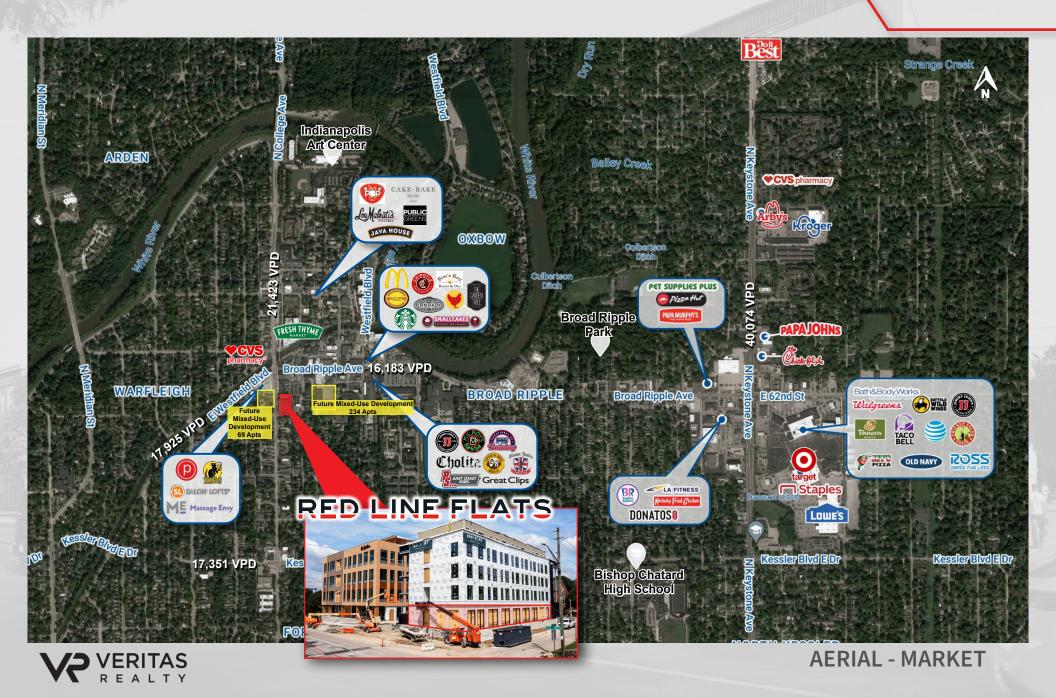

#### PROPERTY HIGHLIGHTS:

- 4,964 SF of First Floor Retail Space for Lease with frontage to College Ave & 62nd Street
- Transformative 4-story mixed-use development with office, apartments and retail at the northeast corner of College Ave and 62nd Street
- Home to Eight Eleven Group's corporate headquarters (57,000 SF) with +/-250 employees
- 27 apartment units
- On-site underground parking spaces potentially available
- Transit-oriented development with close proximity to IndyGo's Red Line stop in Broad Ripple
- Located in the heart of Broad Ripple Village a vibrant work, live, play community situated on the northside of Indianapolis
- Estimated December 2022 Completion Date

#### RED LINE FLATS