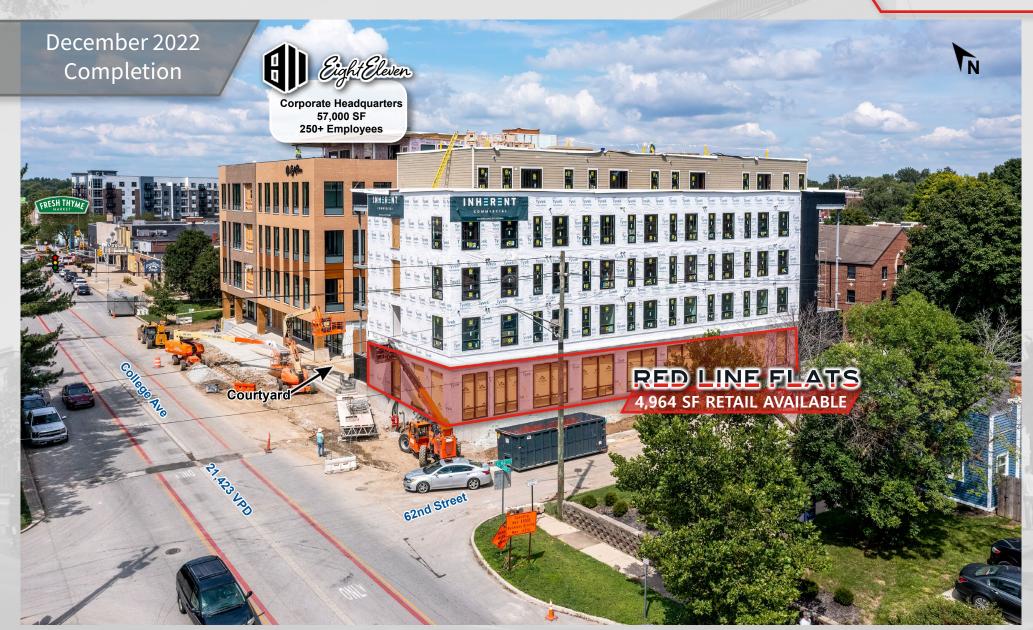

with close proximity to IndyGo's Red Line stop in Broad Ripple
- Located in the heart of Broad Ripple Village a vibrant work, live, play community situated on the northside of Indianapolis
- Estimated December 2022 Completion Date

#### 2021 DEMOGRAPHICS

|                      | MILE      | MILE      | MILE<br>5 |
|----------------------|-----------|-----------|-----------|
| POPULATION           | 11,361    | 81,426    | 222,002   |
| DAYTIME POP          | 4,841     | 27,768    | 131,498   |
| HOUSEHOLDS           | 5,785     | 35,803    | 96,819    |
| AVERAGE HH<br>INCOME | \$128,449 | \$103,933 | \$83,513  |
| MEDIAN HH<br>INCOME  | \$95,917  | \$71,311  | \$55,494  |
| MEDIAN AGE           | 36.7      | 37.9      | 38        |









#### RED LINE FLATS





#### RED LINE FLATS





**NEC COLLEGE & 62ND - AUGUST 2022** 

#### RED LINE FLATS



# RED LINE FLATS





62nd Street









**For More Information Contact:** 

#### **Amy Tharp**

E: Amy@VeritasRealty.com T: 317-472-1800

#### **Camden Chadd**

E: Camden@VeritasRealty.com T: 317-472-1800

Information within this brochure has been obtained from sources believed reliable, but we make no representations or warranties, expressed or implied, as to the accuracy of the information.

Prospective tenant and tenant representatives must verify the information and bears all risk for any inaccuracies as it relates to property and market information.