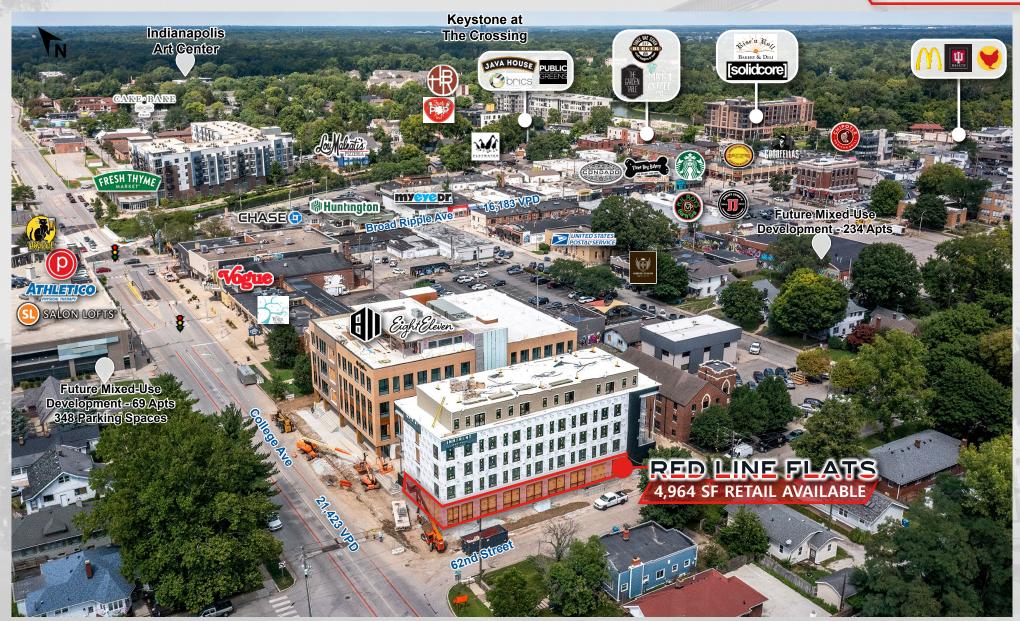

#### PROPERTY HIGHLIGHTS:

- 4,964 SF of First Floor Retail Space for Lease with frontage to College Ave & 62nd Street
- Transformative 4-story mixed-use development with office, apartments and retail at the northeast corner of College Ave and 62nd Street
- Home to Eight Eleven Group's corporate headquarters (57,000 SF) with +/-250 employees
- 27 apartment units
- On-site underground parking spaces potentially available
- Transit-oriented development with close proximity to IndyGo's Red Line stop in Broad Ripple
- Located in the heart of Broad Ripple Village a vibrant work, live, play community situated on the northside of Indianapolis
- Estimated December 2022 Completion Date