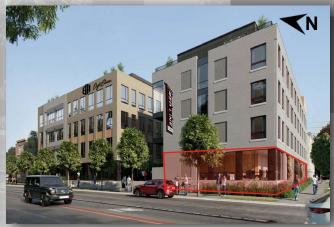

potentially available
- Transit-oriented development with close proximity to IndyGo's Red Line stop in Broad Ripple
- Located in the heart of Broad Ripple Village a vibrant work, live, play community situated on the northside of Indianapolis
- Estimated December 2022 Completion Date

#### 2021 DEMOGRAPHICS

|                      | MILE      | MILE      | MILE<br>5 |
|----------------------|-----------|-----------|-----------|
| POPULATION           | 11,361    | 81,426    | 222,002   |
| DAYTIME POP          | 4,841     | 27,768    | 131,498   |
| HOUSEHOLDS           | 5,785     | 35,803    | 96,819    |
| AVERAGE HH<br>INCOME | \$128,449 | \$103,933 | \$83,513  |
| MEDIAN HH<br>INCOME  | \$95,917  | \$71,311  | \$55,494  |
| MEDIAN AGE           | 36.7      | 37.9      | 38        |









#### RED LINE FLATS





#### RED LINE FLATS





**NEC COLLEGE & 62ND - AUGUST 2022** 

#### RED LINE FLATS



# RED LINE FLATS





62nd Street









**For More Information Contact:** 

#### **Amy Tharp**

E: Amy@VeritasRealty.com T: 317-472-1800

#### **Camden Chadd**

E: Camden@VeritasRealty.com T: 317-472-1800

Information within this brochure has been obtained from sources believed reliable, but we make no representations or warranties, expressed or implied, as to the accuracy of the information.

Prospective tenant and tenant representatives must verify the information and bears all risk for any inaccuracies as it relates to property and market information.