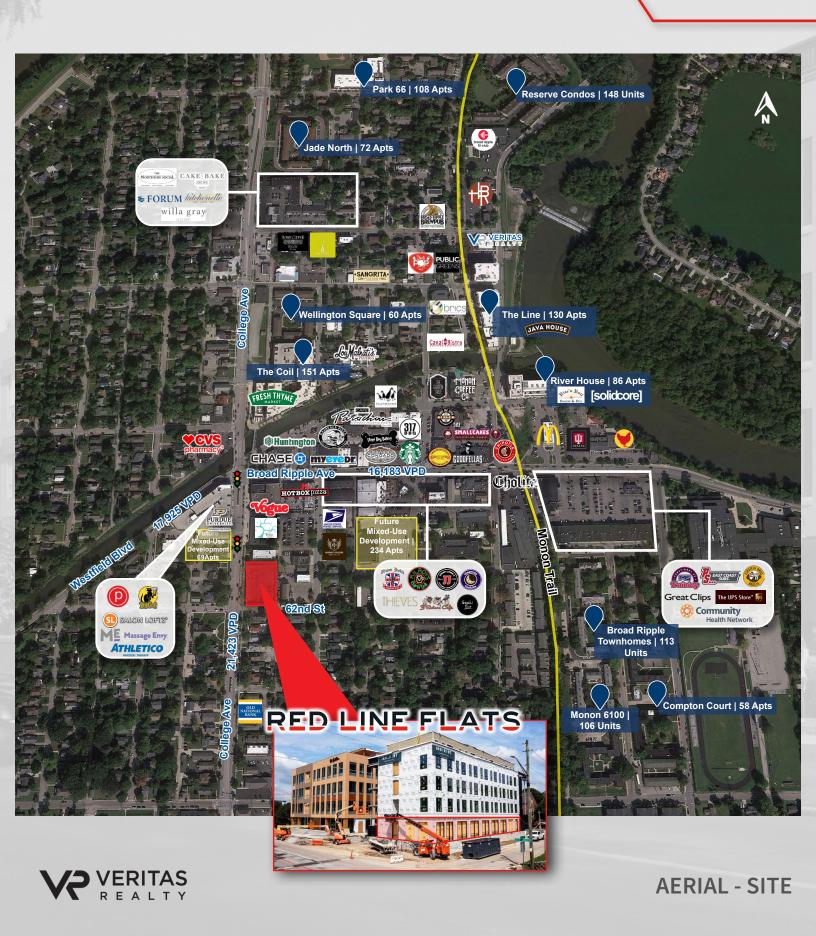

rt of Broad Ripple Village a vibrant work, live, play community situated on the northside of Indianapolis
- Estimated December 2022 Completion Date

#### 2021 DEMOGRAPHICS

|                      | MILE      | MILE      | MILE<br>5 |
|----------------------|-----------|-----------|-----------|
| POPULATION           | 11,361    | 81,426    | 222,002   |
| DAYTIME POP          | 4,841     | 27,768    | 131,498   |
| HOUSEHOLDS           | 5,785     | 35,803    | 96,819    |
| AVERAGE HH<br>INCOME | \$128,449 | \$103,933 | \$83,513  |
| MEDIAN HH<br>INCOME  | \$95,917  | \$71,311  | \$55,494  |
| MEDIAN AGE           | 36.7      | 37.9      | 38        |









#### RED LINE FLATS





#### RED LINE FLATS





**NEC COLLEGE & 62ND - AUGUST 2022** 

#### RED LINE FLATS



# RED LINE FLATS





62nd Street









**For More Information Contact:** 

#### **Amy Tharp**

E: Amy@VeritasRealty.com T: 317-472-1800

#### **Camden Chadd**

E: Camden@VeritasRealty.com T: 317-472-1800

Information within this brochure has been obtained from sources believed reliable, but we make no representations or warranties, expressed or implied, as to the accuracy of the information.

Prospective tenant and tenant representatives must verify the information and bears all risk for any inaccuracies as it relates to property and market information.