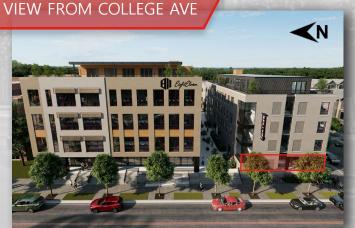

# RED LINE FLATS

6205 N.College Ave Indianapolis, IN 46220 (NEC of 62nd St. & College Ave.)

NEW MIXED-USE DEVELOPMENT RETAIL/COMMERCIAL

#### FOR LEASE

4,964 SF First Floor Space Available

Fully Leased Office
Headquarters,
27 Apartments &
Retail/Commercial Space
Coming December 2022

VERITAS REALTY

Tyvek Tyvek Tyvek Tyvek RETAIL SPACE FOR LEASI **CONTACT:** Camden Chadd **Amy Tharp** E: Amy@VeritasRealty.com E: Camden@VeritasRealty.com T: 317-472-1800 T: 317-472-1800

#### PROPERTY HIGHLIGHTS:

- 4,964 SF of First Floor Retail Space for Lease with frontage to College Ave & 62nd Street
- Transformative 4-story mixed-use development with office, apartments and retail at the northeast corner of College Ave and 62nd Street
- Home to Eight Eleven Group's corporate headquarters (57,000 SF) with +/-250 employees
- 27 apartment units
- On-site underground parking spaces potentially available
- Transit-oriented development with close proximity to IndyGo's Red Line stop in Broad Ripple
- Located in the heart of Broad Ripple Village a vibrant work, live, play community situated on the northside of Indianapolis
- Estimated December 2022 Completion Date