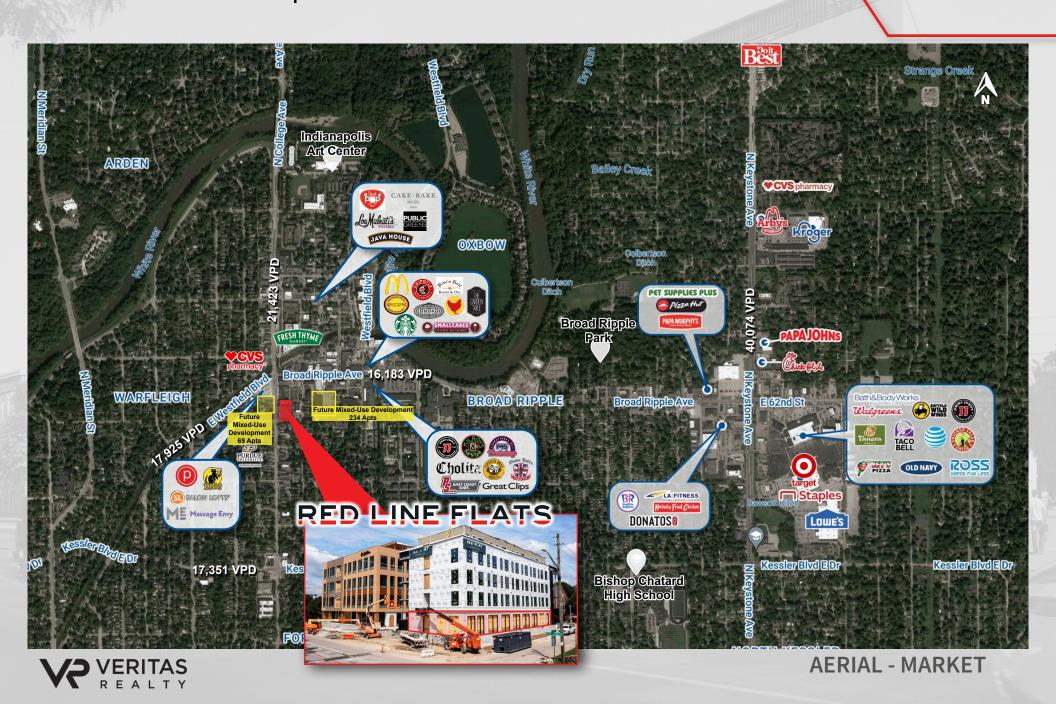

- Located in the heart of Broad Ripple Village a vibrant work, live, play community situated on the northside of Indianapolis
- Estimated December 2022 Completion Date

#### 2021 DEMOGRAPHICS

|                      | MILE      | MILE      | MILE<br>5 |
|----------------------|-----------|-----------|-----------|
| POPULATION           | 11,361    | 81,426    | 222,002   |
| DAYTIME POP          | 4,841     | 27,768    | 131,498   |
| HOUSEHOLDS           | 5,785     | 35,803    | 96,819    |
| AVERAGE HH<br>INCOME | \$128,449 | \$103,933 | \$83,513  |
| MEDIAN HH<br>INCOME  | \$95,917  | \$71,311  | \$55,494  |
| MEDIAN AGE           | 36.7      | 37.9      | 38        |









#### RED LINE FLATS





#### RED LINE FLATS





**NEC COLLEGE & 62ND - AUGUST 2022** 

#### RED LINE FLATS



# RED LINE FLATS





62nd Street









**For More Information Contact:** 

#### **Amy Tharp**

E: Amy@VeritasRealty.com T: 317-472-1800

#### **Camden Chadd**

E: Camden@VeritasRealty.com T: 317-472-1800

Information within this brochure has been obtained from sources believed reliable, but we make no representations or warranties, expressed or implied, as to the accuracy of the information.

Prospective tenant and tenant representatives must verify the information and bears all risk for any inaccuracies as it relates to property and market information.