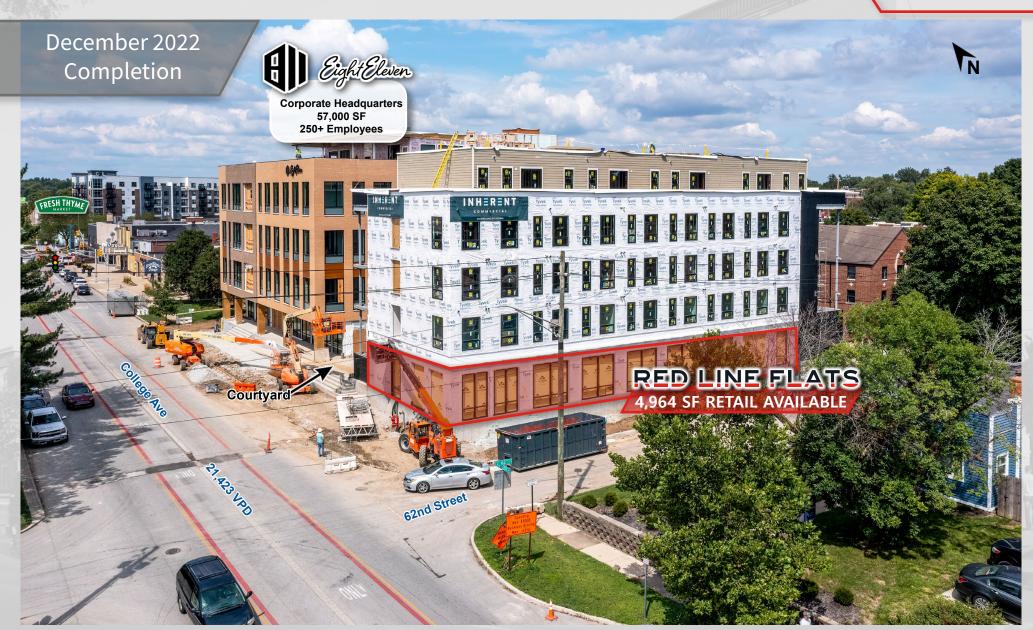

#### FOR LEASE

4,964 SF First Floor Space Available

Fully Leased Office
Headquarters,
27 Apartments &
Retail/Commercial Space
Coming December 2022

VERITAS REALTY

Tyvek Tyvek Tyvek Tyvek RETAIL SPACE FOR LEASI **CONTACT:** Camden Chadd **Amy Tharp** E: Amy@VeritasRealty.com E: Camden@VeritasRealty.com T: 317-472-1800 T: 317-472-1800

#### PROPERTY HIGHLIGHTS:

- 4,964 SF of First Floor Retail Space for Lease with frontage to College Ave & 62nd Street
- Transformative 4-story mixed-use development with office, apartments and retail at the northeast corner of College Ave and 62nd Street
- Home to Eight Eleven Group's corporate headquarters (57,000 SF) with +/-250 employees
- 27 apartment units
- On-site underground parking spaces potentially available
- Transit-oriented development with close proximity to IndyGo's Red Line stop in Broad Ripple
- Located in the heart of Broad Ripple Village a vibrant work, live, play community situated on the northside of Indianapolis
- Estimated December 2022 Completion Date

#### RED LINE FLATS

**NEC COLLEGE & 62ND - AUGUST 2022** 