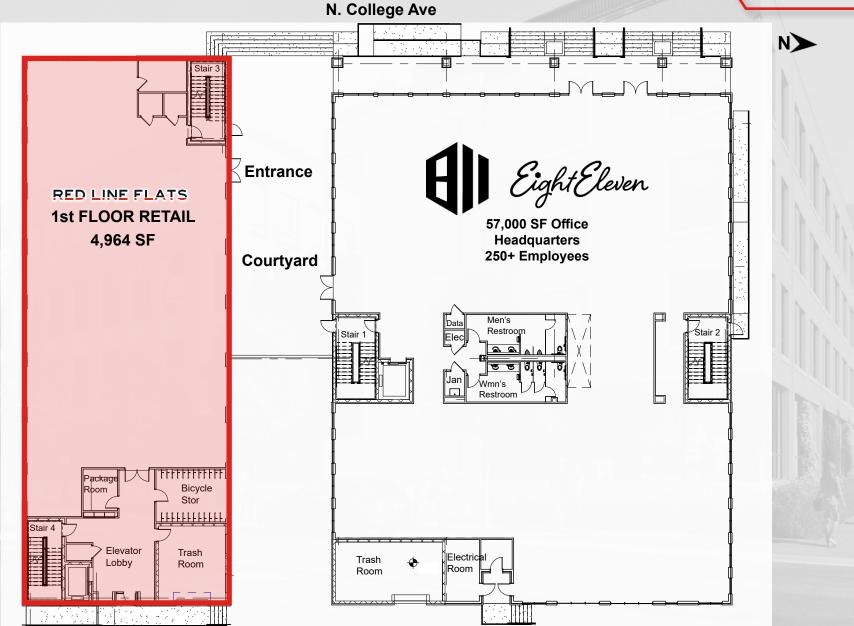

#### FOR LEASE

4,964 SF First Floor Space Available

Fully Leased Office
Headquarters,
27 Apartments &
Retail/Commercial Space
Coming December 2022

VERITAS REALTY

Tyvek Tyvek Tyvek Tyvek RETAIL SPACE FOR LEASI **CONTACT:** Camden Chadd **Amy Tharp** E: Amy@VeritasRealty.com E: Camden@VeritasRealty.com T: 317-472-1800 T: 317-472-1800

#### PROPERTY HIGHLIGHTS:

- 4,964 SF of First Floor Retail Space for Lease with frontage to College Ave & 62nd Street
- Transformative 4-story mixed-use development with office, apartments and retail at the northeast corner of College Ave and 62nd Street
- Home to Eight Eleven Group's corporate headquarters (57,000 SF) with +/-250 employees
- 27 apartment units
- On-site underground parking spaces potentially available
- Transit-oriented development with close proximity to IndyGo's Red Line stop in Broad Ripple
- Located in the heart of Broad Ripple Village a vibrant work, live, play community situated on the northside of Indianapolis
- Estimated December 2022 Completion Date