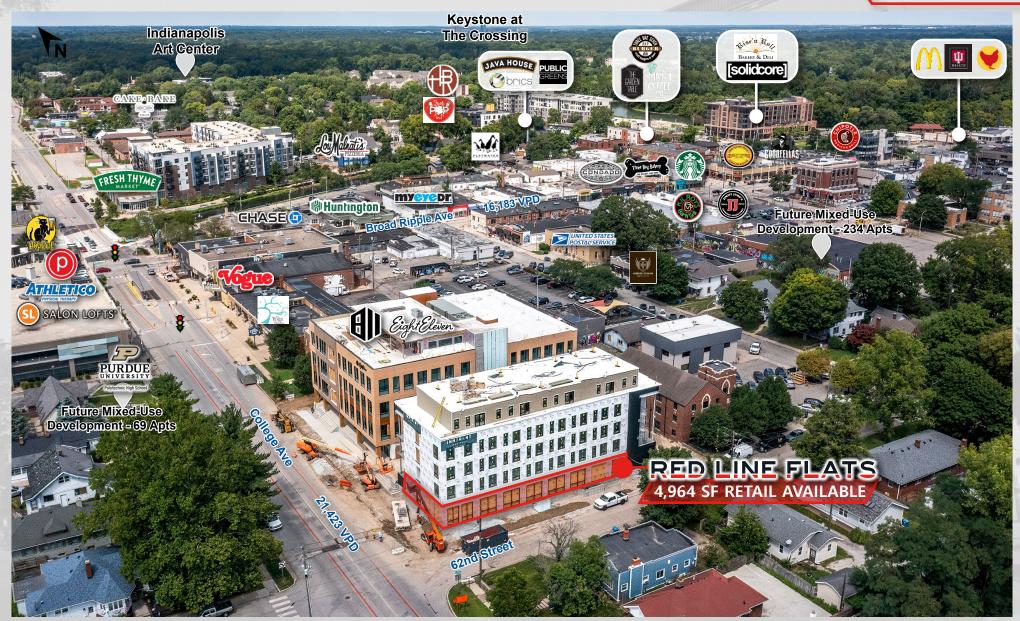

#### PROPERTY HIGHLIGHTS:

- 4,964 SF of First Floor Retail Space for Lease with frontage to College Ave & 62nd Street
- Transformative 4-story mixed-use development with office, apartments and retail at the northeast corner of College Ave and 62nd Street
- Home to Eight Eleven Group's corporate headquarters (57,000 SF) with +/-250 employees
- 27 apartment units
- On-site underground parking spaces potentially available
- Transit-oriented development with close proximity to IndyGo's Red Line stop in Broad Ripple
- Located in the heart of Broad Ripple Village a vibrant work, live, play community situated on the northside of Indianapolis
- Estimated December 2022 Completion Date

#### RED LINE FLATS