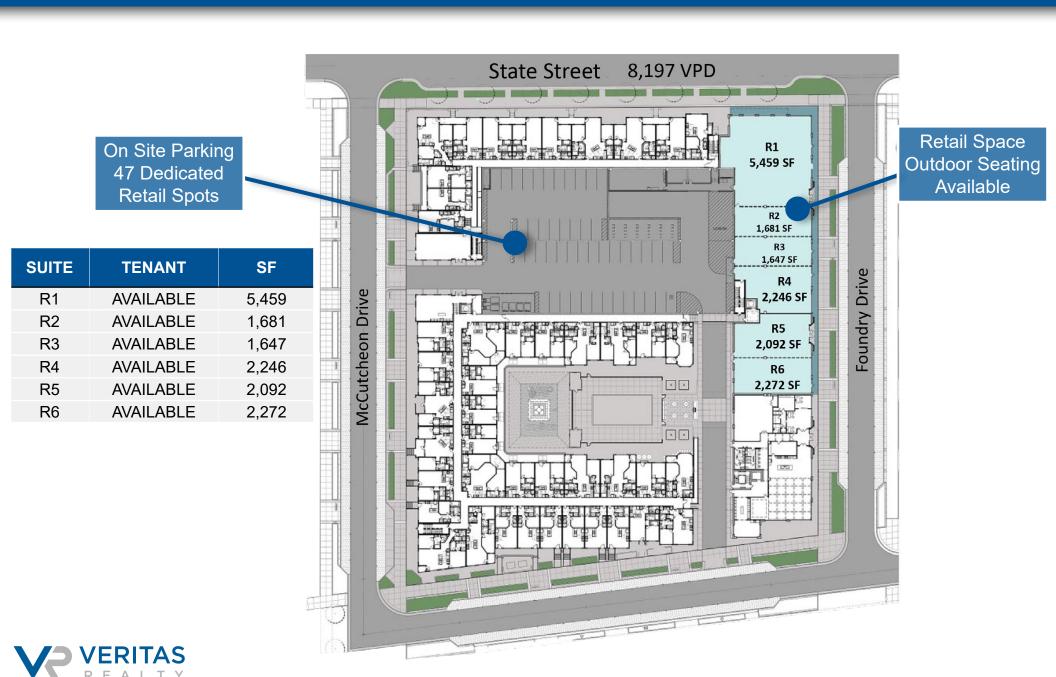

## **PROPERTY HIGHLIGHTS:**

- 15,397 SF Street-Level Retail in the heart of newly created Discovery Park District
- 249 Upscale Apartments
- Onsite parking garage with 47 dedicated retail spaces and ample street parking
- Outdoor seating opportunities
- Discovery Park District is the western gateway to Purdue University. The district is a 400 acre planned development which will include office and lab space for research, housing opportunities for undergraduate students, graduate students, and young professionals
- Surrounded by new residential growth including Provenance with single family homes, townhomes, and apartments and Aspire Apartments
- Purdue University 2021 Enrollment broke records with 49,639 students