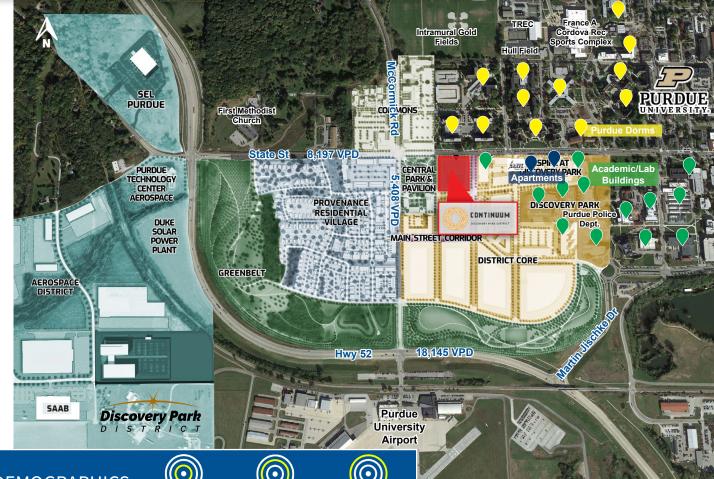

## **PROPERTY HIGHLIGHTS:**

- 15,397 SF Street-Level Retail in the heart of newly created Discovery Park District
- 249 Upscale Apartments
- Onsite parking garage with 47 dedicated retail spaces and ample street parking
- Outdoor seating opportunities
- Discovery Park District is the western gateway to Purdue University. The district is a 400 acre planned development which will include office and lab space for research, housing opportunities for undergraduate students, graduate students, and young professionals
- Surrounded by new residential growth including Provenance with single family homes, townhomes, and apartments and Aspire Apartments
- Purdue University 2021 Enrollment broke records with 49,639 students

Discovery Park District at Purdue is a 400-acre master planned development that includes residential, hospitality, lab & research space, office, public space and retail.