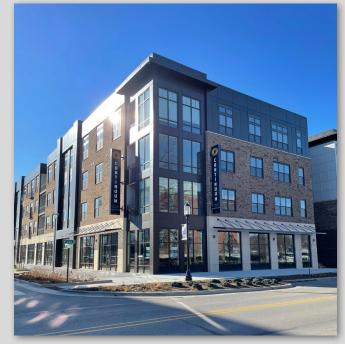

| DEMOGRAPHICS      |          |          |          | 10000000 |
|-------------------|----------|----------|----------|----------|
|                   | 1 MILE   | 3 MILE   | 5 MILE   |          |
| Population:       | 18,829   | 77,651   | 133,029  |          |
| Total Employees:  | 7,834    | 33,655   | 61,341   |          |
| Avg. HH Income:   | \$19,344 | \$58,435 | \$68,719 |          |
| Median HH Income: | \$15,159 | \$44,105 | \$53,329 |          |
| Median Age:       | 19.9     | 27.1     | 29.5     |          |



Discovery Park District at Purdue is a 400-acre master planned development that includes residential, hospitality, lab & research space, office, public space and retail.



## **CONTINUUM | DISCOVERY PARK DISTRICT**



## CONTINUUM | DISCOVERY PARK DISTRICT