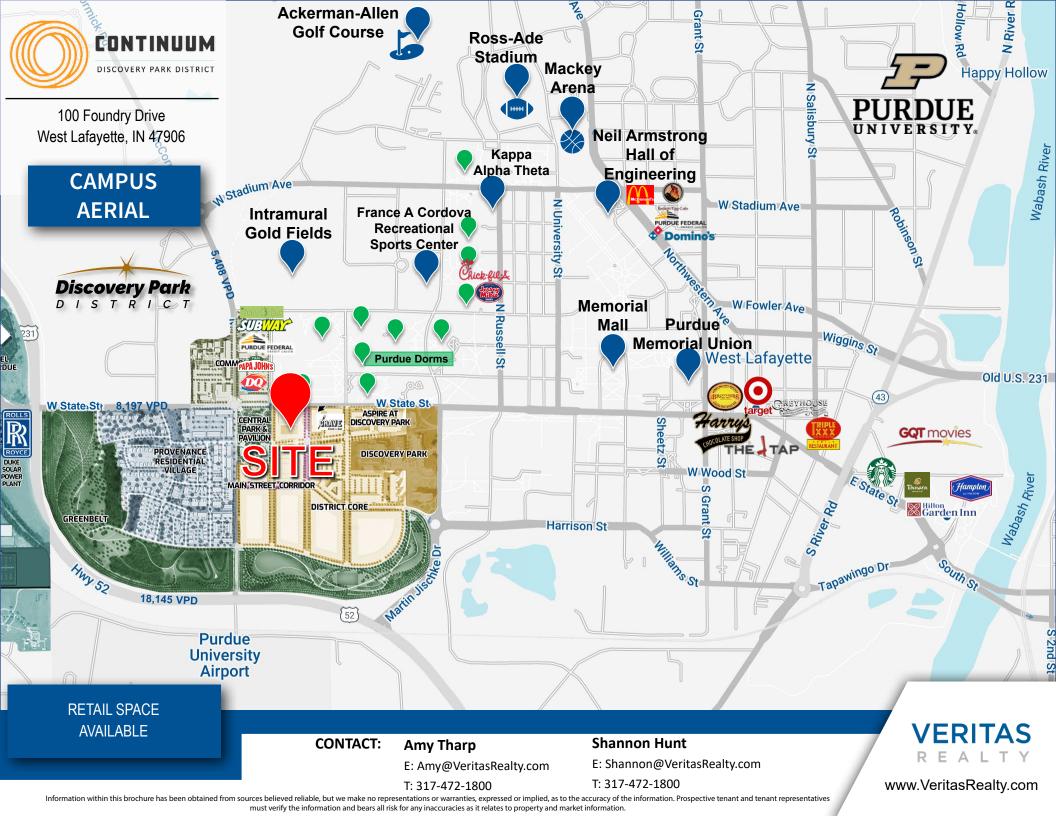

Discovery Park District at Purdue is a 400-acre master planned development that includes residential, hospitality, lab & research space, office, public space and retail.