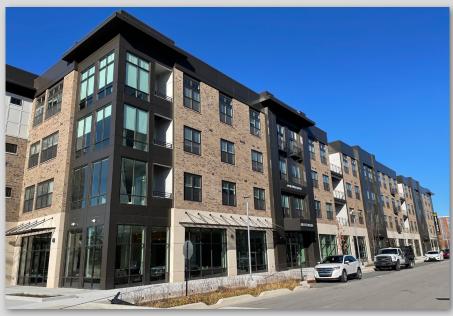

ts



| DEMOGRAPHICS      |          |          |          | 10000000 |
|-------------------|----------|----------|----------|----------|
|                   | 1 MILE   | 3 MILE   | 5 MILE   |          |
| Population:       | 18,829   | 77,651   | 133,029  |          |
| Total Employees:  | 7,834    | 33,655   | 61,341   |          |
| Avg. HH Income:   | \$19,344 | \$58,435 | \$68,719 |          |
| Median HH Income: | \$15,159 | \$44,105 | \$53,329 |          |
| Median Age:       | 19.9     | 27.1     | 29.5     |          |



Discovery Park District at Purdue is a 400-acre master planned development that includes residential, hospitality, lab & research space, office, public space and retail.



## **CONTINUUM | DISCOVERY PARK DISTRICT**



## CONTINUUM | DISCOVERY PARK DISTRICT