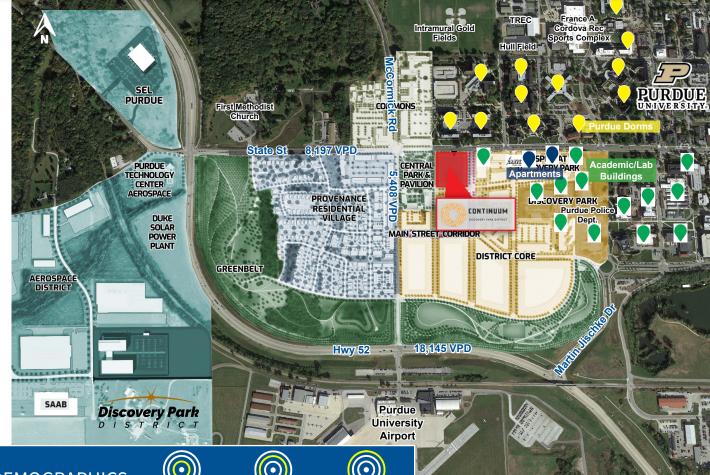

## **PROPERTY HIGHLIGHTS:**

- Up to 7,140 SF of street-level retail available in the heart of newly created Discovery Park District
- 249 Upscale Apartments
- Onsite parking garage with 47 dedicated retail spaces and ample street parking
- Outdoor seating opportunities
- Discovery Park District is the western gateway to Purdue University. The district is a 400 acre planned development which will include office and lab space for research, housing opportunities for undergraduate students, graduate students, and young professionals
- Surrounded by new residential growth including Provenance with single family homes, townhomes, and apartments and Aspire Apartments
- Purdue University 2021 Enrollment broke records with 49,639 students

Discovery Park District at Purdue is a 400-acre master planned development that includes residential, hospitality, lab & research space, office, public space and retail.