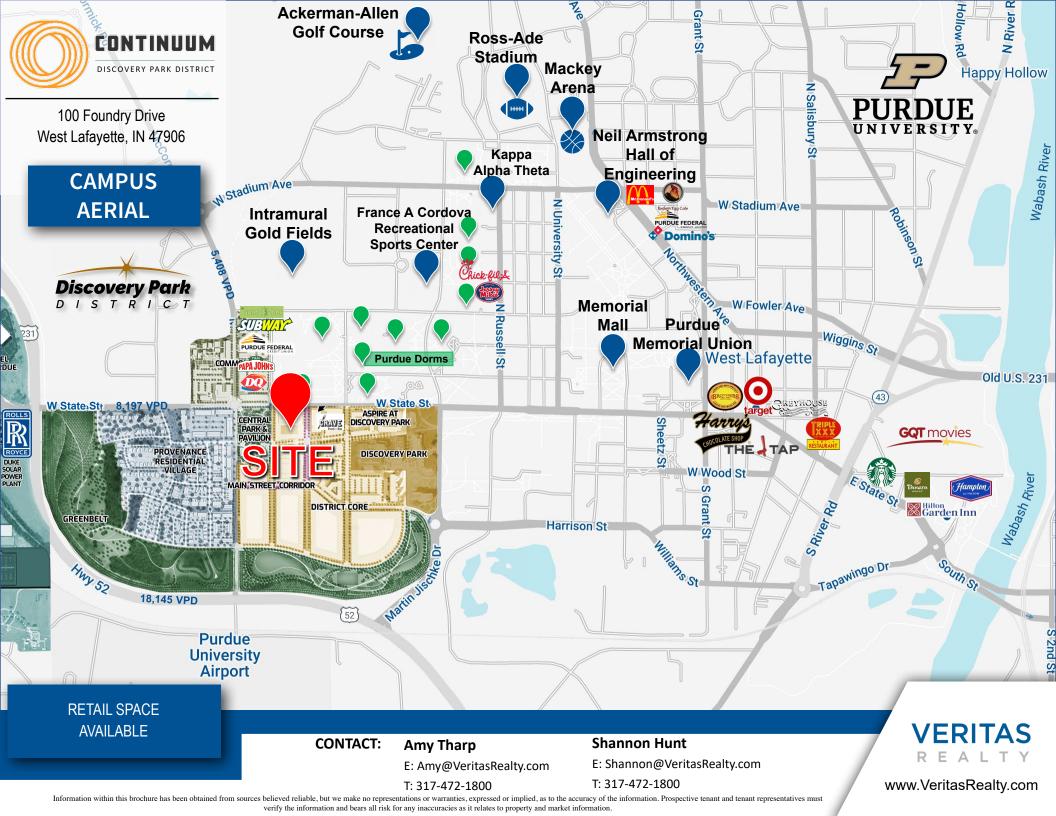

## **CONTINUUM | DISCOVERY PARK DISTRICT**

## **PROPERTY HIGHLIGHTS:**

- Up to 7,140 SF of street-level retail available in the heart of newly created Discovery Park District
- 249 Upscale Apartments
- Onsite parking garage with 47 dedicated retail spaces and ample street parking
- Outdoor seating opportunities
- Discovery Park District is the western gateway to Purdue University. The district is a 400 acre planned development which will include office and lab space for research, housing opportunities for undergraduate students, graduate students, and young professionals
- Surrounded by new residential growth including Provenance with single family homes, townhomes, and apartments and Aspire Apartments
- Purdue University 2021 Enrollment broke records with 49,639 students

Discovery Park District at Purdue is a 400-acre master planned development that includes residential, hospitality, lab & research space, office, public space and retail.