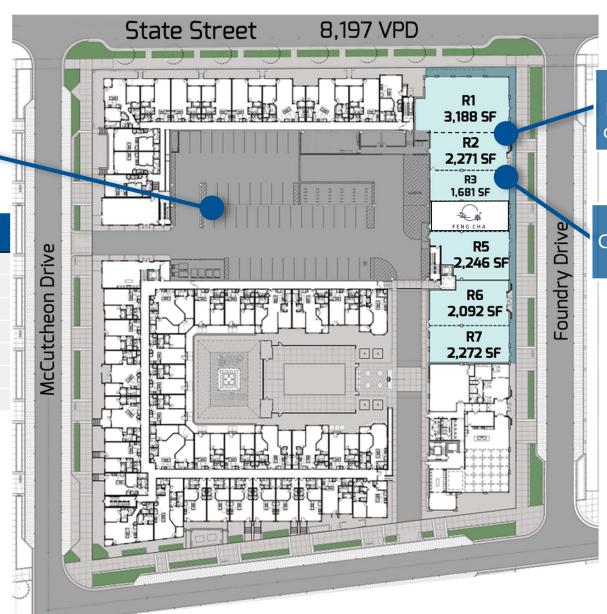

## CONTINUUM | DISCOVERY PARK DISTRICT

| SUITE | TENANT    | SF    |
|-------|-----------|-------|
| R1    | AVAILABLE | 3,188 |
| R2    | AVAILABLE | 2,271 |
| R3    | AVAILABLE | 1,681 |
| R4    | Feng Cha  | 1,647 |
| R5    | AVAILABLE | 2,246 |
| R6    | AVAILABLE | 2,092 |
| R7    | AVAILABLE | 2,272 |

R1 and R2 can be combined to create 5,459 SF

Retail Space
Outdoor Seating
Available