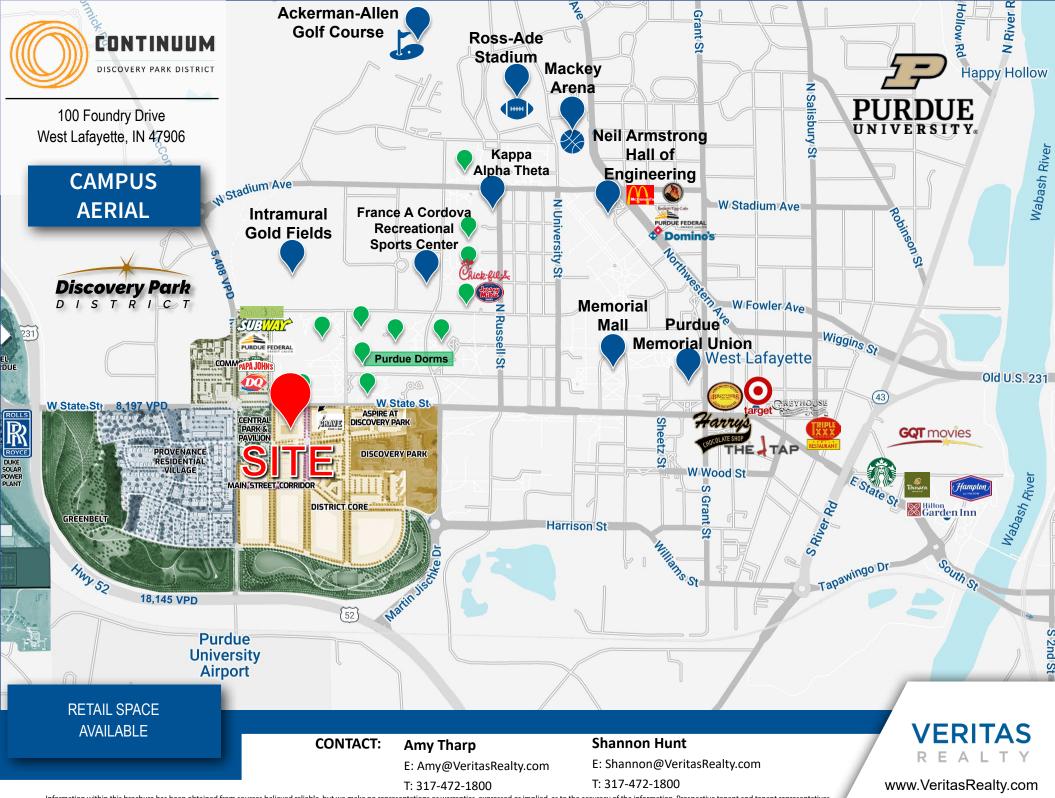

# RETAIL SPACE AVAILABLE | FOR LEASE **CONTINUUM | DISCOVERY PARK DISTRICT**

#### **PROPERTY HIGHLIGHTS:**

- Up to 7,140 SF of street-level retail available in the heart of newly created Discovery Park District
- 249 Upscale Apartments
- Onsite parking garage with 47 dedicated retail spaces and ample street parking
- Outdoor seating opportunities
- Discovery Park District is the western gateway to Purdue University. The district is a 400 acre planned development which will include office and lab space for research, housing opportunities for undergraduate students, graduate students, and young professionals
- Surrounded by new residential growth including Provenance with single family homes, townhomes, and apartments and Aspire Apartments
- Purdue University 2021 Enrollment broke records with 49,639 students