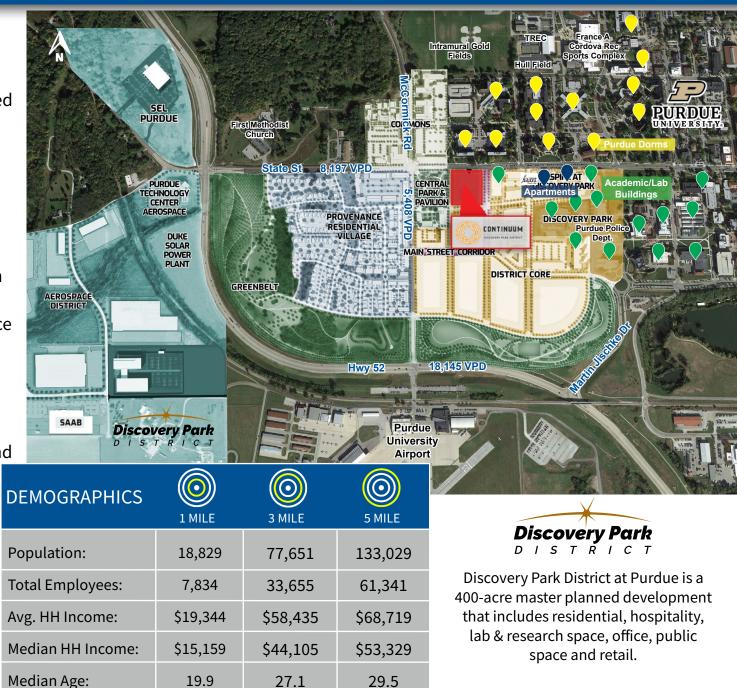

## PROPERTY **OVERVIEW**

#### **PROPERTY HIGHLIGHTS:**

- Up to 7,140 SF of street-level retail available in the heart of newly created Discovery Park District
- 249 Upscale Apartments
- Onsite parking garage with 47 dedicated retail spaces and ample street parking
- Outdoor seating opportunities
- Discovery Park District is the western gateway to Purdue University. The district is a 400 acre planned development which will include office and lab space for research, housing opportunities for undergraduate students, graduate students, and young professionals
- Surrounded by new residential growth including Provenance with single family homes, townhomes, and apartments and Aspire Apartments
- Purdue University 2021 Enrollment broke records with 49,639 students

29.5

27.1