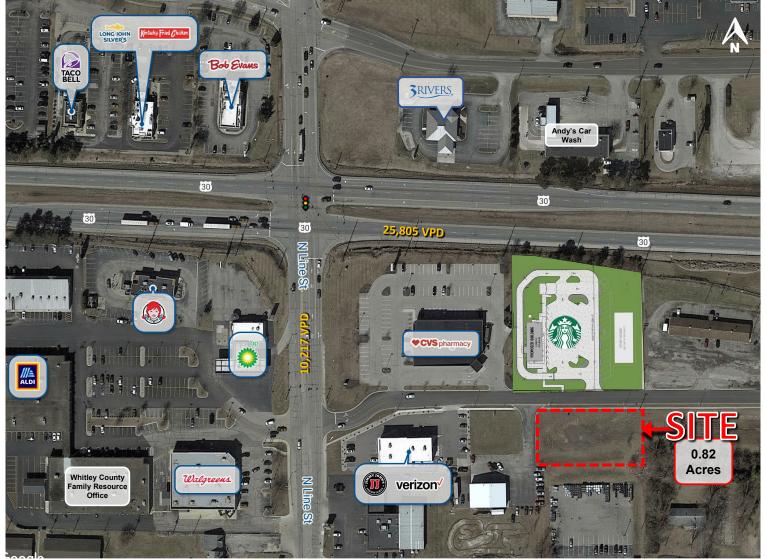

# **CVS OUTLOT** 0.82 ACRES AVAILABLE | FOR SALE

### **PROPERTY HIGHLIGHTS:**

- 0.82 Acre commercial lot available for sale
- Outlots to CVS, Verizon and Jimmy John's
- Situated at busy signalized intersection over 36,022 VPD combined
- Easy access to both outlots