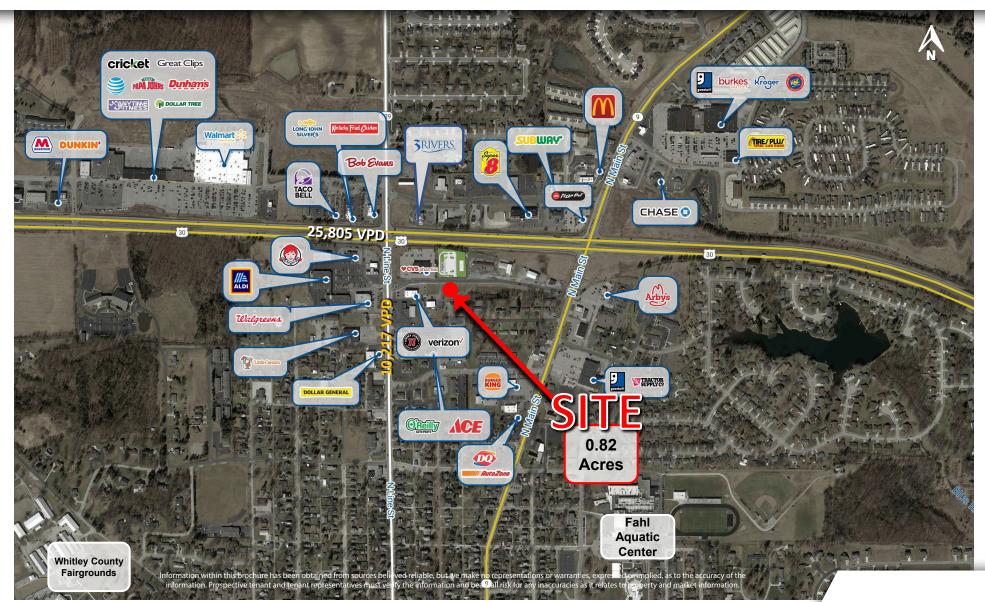

**PROPERTY HIGHLIGHTS:**

- 0.82 Acre commercial lot available for sale
- Outlots to CVS, Verizon and Jimmy John's
- Situated at busy signalized intersection over 36,022 VPD combined
- Easy access to both outlots

|   | DEMOGRAPHICS    | 3 MILE   | 5 MILE   | 10 MILE  |
|---|-----------------|----------|----------|----------|
|   | Population:     | 12,205   | 15,685   | 34,241   |
|   | Households:     | 5,108    | 6,455    | 13,927   |
| I | Daytime Pop:    | 8,634    | 11,447   | 23,535   |
|   | Avg. HH Income: | \$77,748 | \$80,022 | \$83,977 |

## FOR SALE

CONTACT:

**John Holloway** T: 317-472-1800 E: John@VeritasRealty.com

**Jon Bannister** T: 317-472-1800 E: Jbannister@VeritasRealty.com

www.VeritasRealty.com

## **CVS OUTLOT** 0.82 ACRES AVAILABLE | FOR SALE

## MARKET AERIAL



### CONTACT:

John Holloway T: 317-472-1800 E: John@VeritasRealty.com Jon Bannister T: 317-472-1800 E: Jbannister@VeritasRealty.com **VERITAS** R E A L T Y

www.VeritasRealty.com