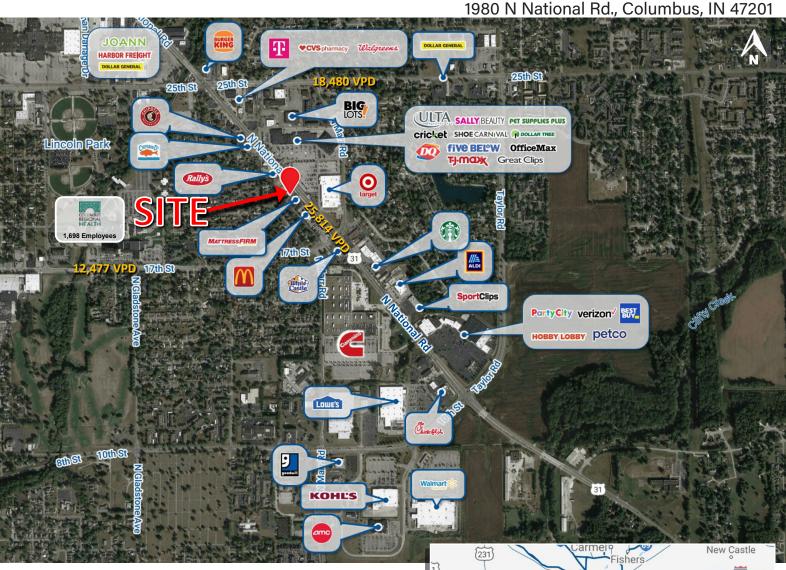

#### **PROPERTY HIGHLIGHTS:**

- ✓ New construction 3,500 SF endcap opportunity available
- Centrally located in Columbus' main regional retail corridor anchored by Walmart, Kohl's, Target, Lowe's, Petco, Hobby Lobby, Kroger and more
- Hard -corner of National Road & 20th Street across from Columbus Center anchored by Target, TJ Maxx, Ulta, Dollar Tree and Five Below
- High traffic counts with 25,814 VPD on National Road
- Close proximity to top employers including Cummins International (7,937 employees), Columbus Regional Health (1,698 employees)