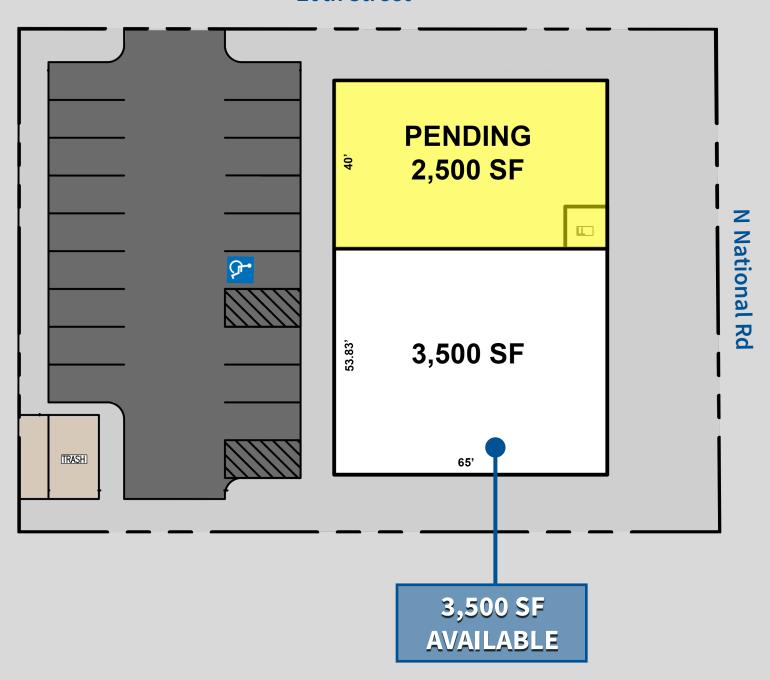

#### **PROPERTY HIGHLIGHTS:**

- ✓ New construction 3,500 SF endcap opportunity available
- Centrally located in Columbus' main regional retail corridor anchored by Walmart, Kohl's, Target, Lowe's, Petco, Hobby Lobby, Kroger and more
- Hard -corner of National Road & 20th Street across from Columbus Center anchored by Target, TJ Maxx, Ulta, Dollar Tree and Five Below
- High traffic counts with 25,814 VPD on National Road
- Close proximity to top employers including Cummins International (7,937 employees), Columbus Regional Health (1,698 employees)

### **NEW CONSTRUCTION SMALL SHOPS**ENDCAP SPACE AVAILABLE | FOR LEASE