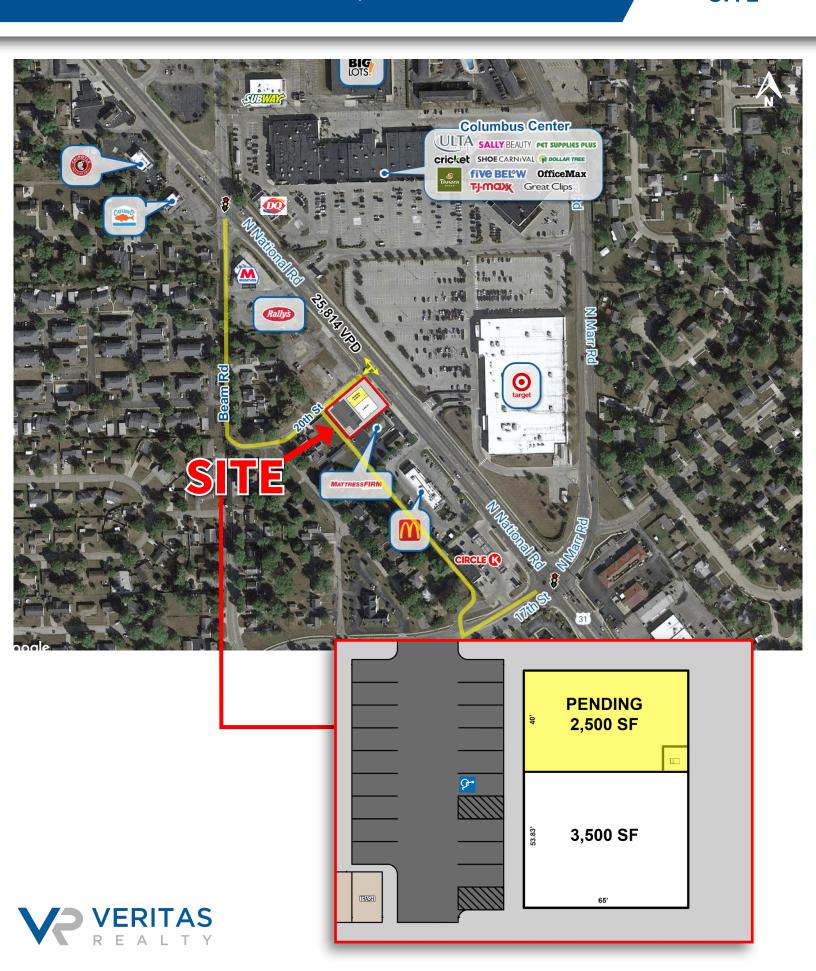

#### **PROPERTY HIGHLIGHTS:**

- ✓ New construction 3,500 SF endcap opportunity available
- Centrally located in Columbus' main regional retail corridor anchored by Walmart, Kohl's, Target, Lowe's, Petco, Hobby Lobby, Kroger and more
- Hard -corner of National Road & 20th Street across from Columbus Center anchored by Target, TJ Maxx, Ulta, Dollar Tree and Five Below
- High traffic counts with 25,814 VPD on National Road
- Close proximity to top employers including Cummins International (7,937 employees), Columbus Regional Health (1,698 employees)

## **NEW CONSTRUCTION SMALL SHOPS**ENDCAP SPACE AVAILABLE | FOR LEASE

AERIAL SITE

#### 20th Street