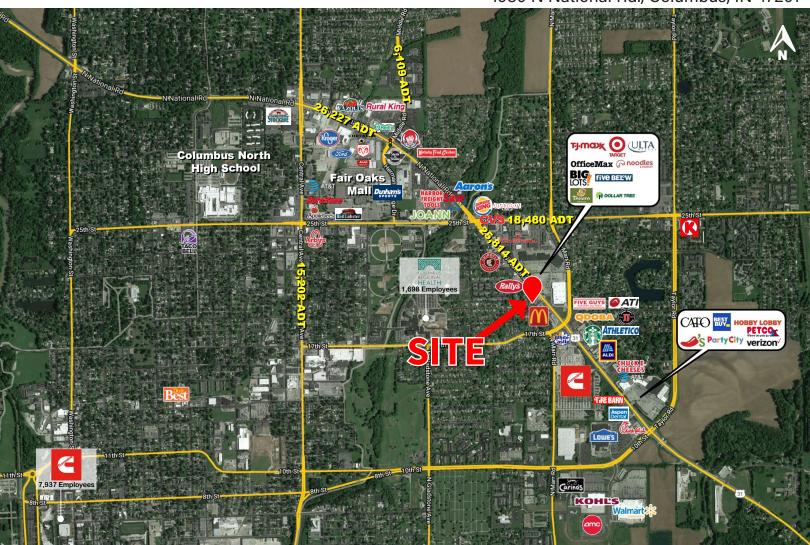

#### **PROPERTY HIGHLIGHTS:**

- ✓ New construction 3,500 SF endcap opportunity available
- Centrally located in Columbus' main regional retail corridor anchored by Walmart, Kohl's, Target, Lowe's, Petco, Hobby Lobby, Kroger and more
- Hard -corner of National Road & 20th Street across from Columbus Center anchored by Target, TJ Maxx, Ulta, Dollar Tree and Five Below
- High traffic counts with 25,814 VPD on National Road
- Close proximity to top employers including Cummins International (7,937 employees), Columbus Regional Health (1,698 employees)