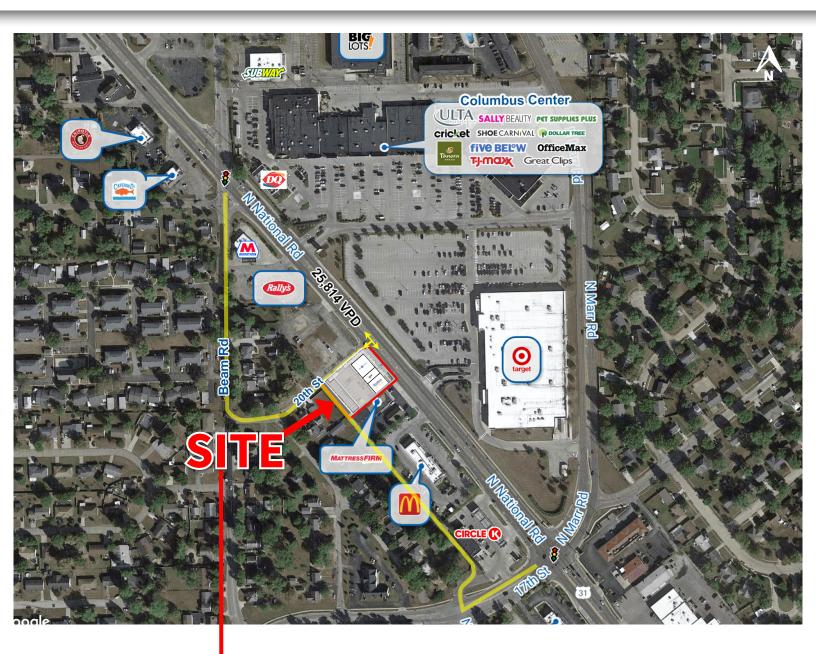

#### **PROPERTY HIGHLIGHTS:**

- Join sleep Onumber and Cricket in new construction opportunity
- FULLY LEASED
- Centrally located in Columbus' main regional retail corridor anchored by Walmart, Kohl's, Target, Lowe's, Petco, Hobby Lobby, Kroger and more
- Hard -corner of National Road & 20th Street across from Columbus Center anchored by Target, TJ Maxx, Ulta, Dollar Tree and Five Below
- High traffic counts with 25,814 VPD on National Road
- Close proximity to top employers including Cummins International (7,937 employees), Columbus Regional Health (1,698 employees)

### AERIAL SITE

SITE PLAN

**20th Street** 

SITE **ELEVATIONS** 

North

MARKET OVERVIEW