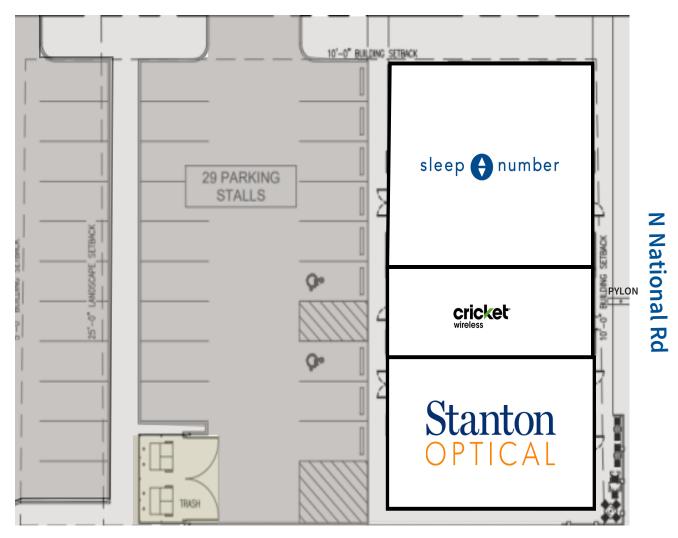

#### **PROPERTY HIGHLIGHTS:**

- Join sleep Onumber and Cricket in new construction opportunity
- FULLY LEASED
- Centrally located in Columbus' main regional retail corridor anchored by Walmart, Kohl's, Target, Lowe's, Petco, Hobby Lobby, Kroger and more
- Hard -corner of National Road & 20th Street across from Columbus Center anchored by Target, TJ Maxx, Ulta, Dollar Tree and Five Below
- High traffic counts with 25,814 VPD on National Road
- Close proximity to top employers including Cummins International (7,937 employees), Columbus Regional Health (1,698 employees)

### AERIAL SITE

SITE PLAN

**20th Street** 

SITE **ELEVATIONS** 

North

MARKET OVERVIEW