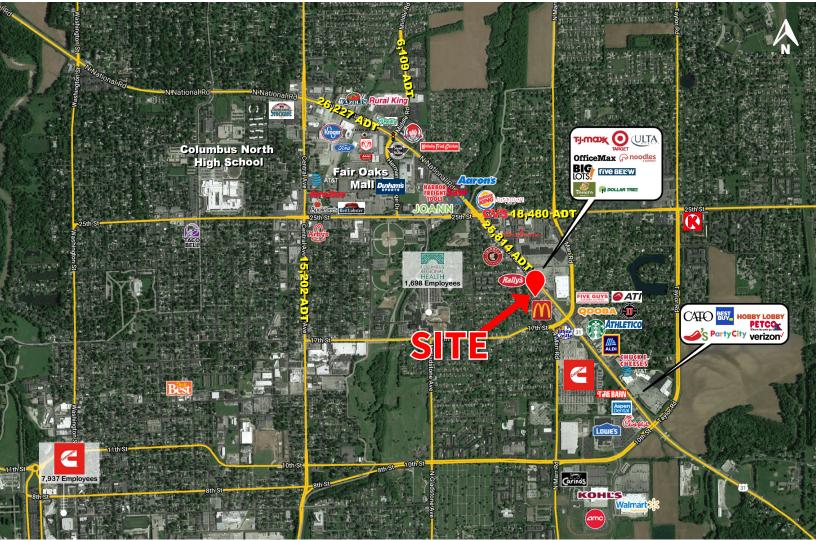

#### **PROPERTY HIGHLIGHTS:**

- Join sleep Onumber and Cricket in new construction opportunity
- FULLY LEASED
- Centrally located in Columbus' main regional retail corridor anchored by Walmart, Kohl's, Target, Lowe's, Petco, Hobby Lobby, Kroger and more
- Hard -corner of National Road & 20th Street across from Columbus Center anchored by Target, TJ Maxx, Ulta, Dollar Tree and Five Below
- High traffic counts with 25,814 VPD on National Road
- Close proximity to top employers including Cummins International (7,937 employees), Columbus Regional Health (1,698 employees)

### AERIAL SITE

SITE PLAN

**20th Street** 

SITE **ELEVATIONS** 

North

MARKET OVERVIEW