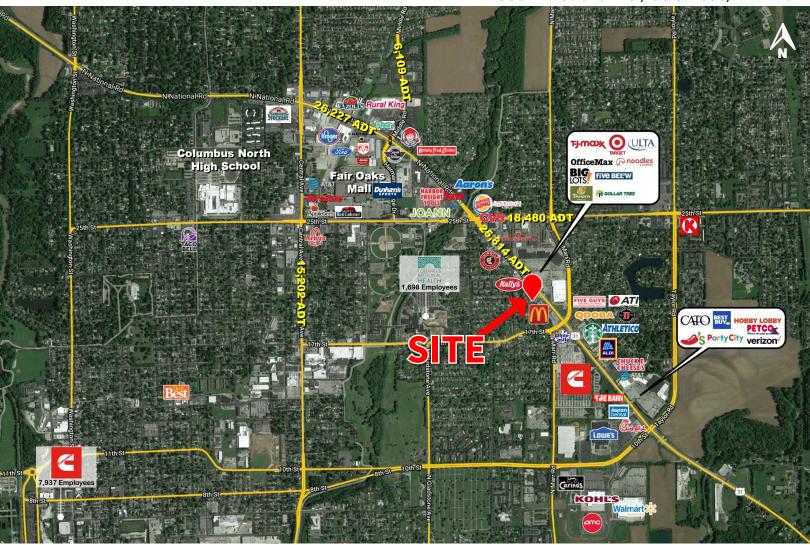

Petco, Hobby Lobby, Kroger and more

Hard -corner of National Road & 20th Street across from Columbus Center anchored by Target, TJ Maxx, Ulta,

- Dollar Tree and Five Below
- High traffic counts with 25,814 VPD on National Road

Close proximity to top employers including Cummins International (7,937 employees), Columbus Regional Health (1,698 employees)

CONTACT: Amy Tharp

T: 317-472-1800

E: Amy@VeritasRealty.com

Camden Chadd

T: 317-472-1800

# NEW CONSTRUCTION SMALL SHOPS 2,800 SF AVAILABLE | FOR LEASE

AERIAL SITE