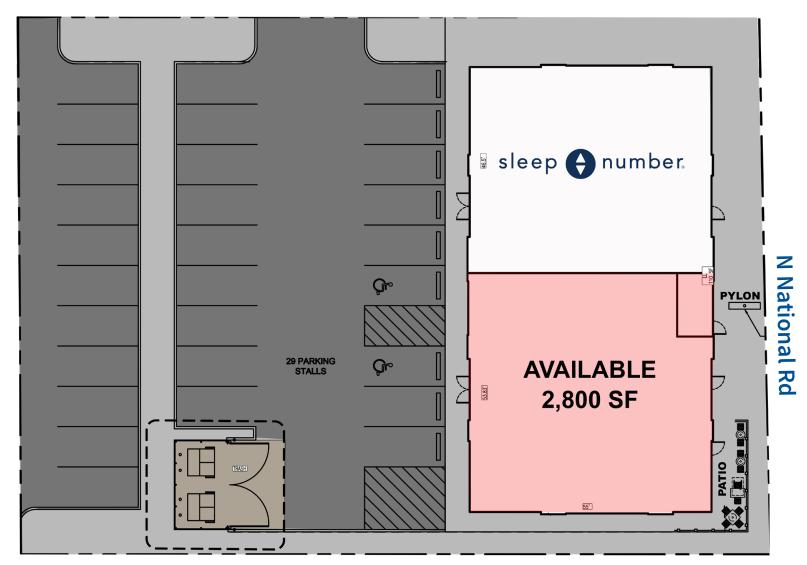

ly located in Columbus' main regional retail corridor anchored by Walmart, Kohl's, Target, Lowe's,

Petco, Hobby Lobby, Kroger and more

Hard -corner of National Road & 20th Street across from Columbus Center anchored by Target, TJ Maxx, Ulta,

- Dollar Tree and Five Below
- High traffic counts with 25,814 VPD on National Road

Close proximity to top employers including Cummins International (7,937 employees), Columbus Regional Health (1,698 employees)



CONTACT: Amy Tharp

T: 317-472-1800

E: Amy@VeritasRealty.com

Camden Chadd

T: 317-472-1800

E: Camden@VeritasRealty.com

FOR LEASE

www.VeritasRealty.com

# NEW CONSTRUCTION SMALL SHOPS 2,800 SF AVAILABLE | FOR LEASE

AERIAL SITE







## **NEW CONSTRUCTION SMALL SHOPS** 2,800 SF AVAILABLE | FOR LEASE

SITE PLAN

#### **20th Street**





# **NEW CONSTRUCTION SMALL SHOPS**2,800 SF AVAILABLE | FOR LEASE







East







### **NEW CONSTRUCTION SMALL SHOPS** 2,800 SF AVAILABLE | FOR LEASE

MARKET OVERVIEW

1980 N National Rd., Columbus, IN 47201



| DEMOGRAPHICS    | 3 MILE   | 5 MILE   | 10 MILE  |
|-----------------|----------|----------|----------|
| Population:     | 40,464   | 51,124   | 79,716   |
| Households:     | 16,898   | 20,866   | 31,663   |
| Avg. HH Income: | \$75,533 | \$79,518 | \$84,494 |
| Daytime Pop:    | 36,464   | 42,961   | 61,186   |

CHAIN\_INKS
RETAIL ADVISORS

Information within this brochure has been obtained from sources believed reliable, but we make no representations or warranties, expressed or implied, as to the accuracy of the information. Prospective tenant and tenant representatives