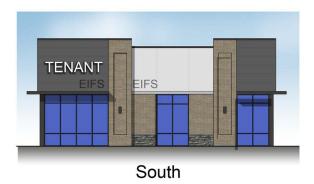

arget, Lowe's,

Petco, Hobby Lobby, Kroger and more

Hard -corner of National Road & 20th Street across from Columbus Center anchored by Target, TJ Maxx, Ulta,

- Dollar Tree and Five Below
- High traffic counts with 25,814 VPD on National Road

Close proximity to top employers including Cummins International (7,937 employees), Columbus Regional Health (1,698 employees)



CONTACT: Amy Tharp

T: 317-472-1800

E: Amy@VeritasRealty.com

Camden Chadd

T: 317-472-1800

E: Camden@VeritasRealty.com

FOR LEASE

www.VeritasRealty.com

# NEW CONSTRUCTION SMALL SHOPS 2,800 SF AVAILABLE | FOR LEASE

AERIAL SITE







## **NEW CONSTRUCTION SMALL SHOPS** 2,800 SF AVAILABLE | FOR LEASE

SITE PLAN

#### **20th Street**





# **NEW CONSTRUCTION SMALL SHOPS**2,800 SF AVAILABLE | FOR LEASE







East







### **NEW CONSTRUCTION SMALL SHOPS** 2,800 SF AVAILABLE | FOR LEASE

MARKET OVERVIEW

1980 N National Rd., Columbus, IN 47201



| DEMOGRAPHICS    | 3 MILE   | 5 MILE   | 10 MILE  |
|-----------------|----------|----------|----------|
| Population:     | 40,464   | 51,124   | 79,716   |
| Households:     | 16,898   | 20,866   | 31,663   |
| Avg. HH Income: | \$75,533 | \$79,518 | \$84,494 |
| Daytime Pop:    | 36,464   | 42,961   | 61,186   |

CHAIN\_INKS
RETAIL ADVISORS

Information within this brochure has been obtained from sources believed reliable, but we make no representations or warranties, expressed or implied, as to the accuracy of the information. Prospective tenant and tenant representatives must verify the information and bears all risk for any inaccuracies as it relates t