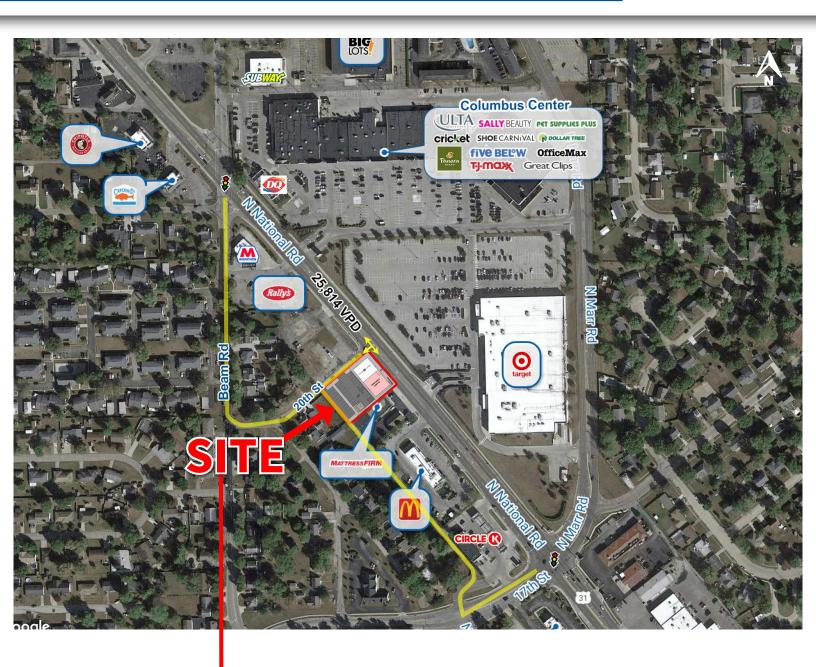

# NEW CONSTRUCTION SMALL SHOPS 2,800 SF AVAILABLE | FOR LEASE

AERIAL SITE

#### **PROPERTY HIGHLIGHTS:**

- ✓ Join sleep ♠ number in new construction opportunity
- 2,800 SF available for lease

Centrally located in Columbus' main regional retail corridor anchored by Walmart, Kohl's, Target, Lowe's,

Petco, Hobby Lobby, Kroger and more

Hard -corner of National Road & 20th Street across from Columbus Center anchored by Target, TJ Maxx, Ulta,

- Dollar Tree and Five Below
- High traffic counts with 25,814 VPD on National Road

Close proximity to top employers including Cummins International (7,937 employees), Columbus Regional Health (1,698 employees)

CONTACT: Amy Tharp

T: 317-472-1800

E: Amy@VeritasRealty.com

Camden Chadd

T: 317-472-1800