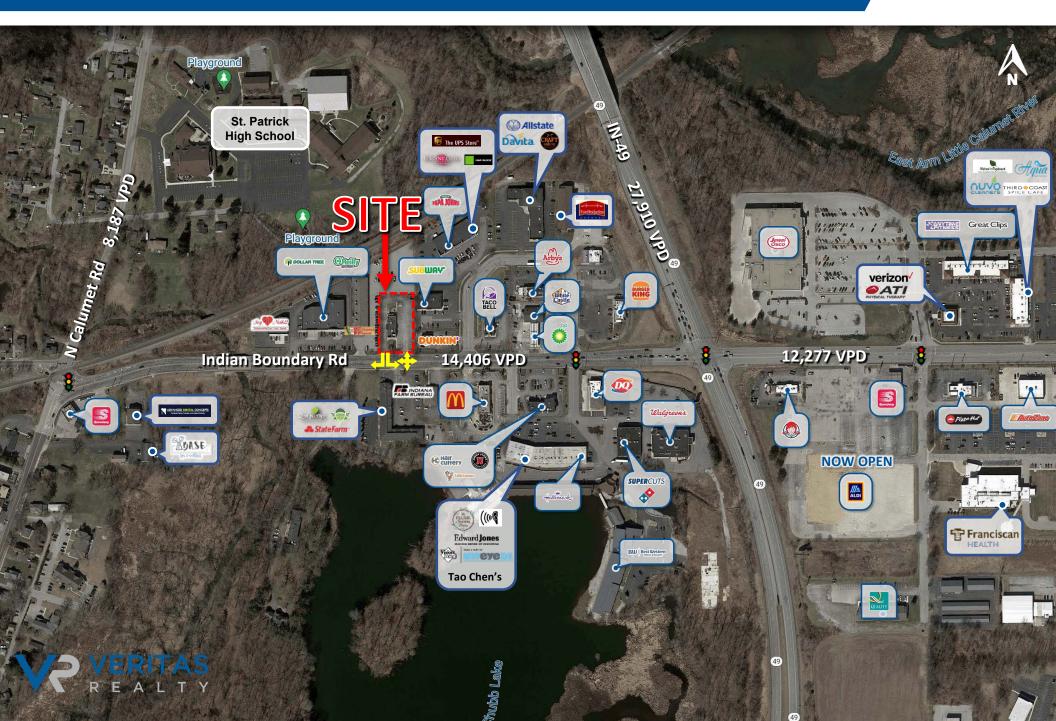

---|
| Population:     | 3,556     | 20,435   | 31,003   | 151,510  |   |
| Households:     | 1,419     | 8,126    | 12,153   | 57,992   |   |
| Daytime Pop:    | 4,548     | 16,190   | 22,803   | 106,901  |   |
| Avg. HH Income: | \$112,492 | \$99,788 | \$97,567 | \$87,269 |   |

#### CONTACT: Jamison Downs T: 317-472-1800 E: Jamison@VeritasRealty.com

### **PROPERTY HIGHLIGHTS:**

- High barrier to entry market with first drive thru vacancy in 7+ years
- Rare outlot available in dynamic trade area
- Full access and highly visible to Indian Boundary Rd
- High traffic area surrounded by national retailer & restaurants
- I-94 traffic counts exceed 55,000 daily with INDOT signage available



SITE PLAN





# **FREESTANDING BUILDING WITH DRIVE-THRU** STARBUCKS | 100% LEASED

## AERIAL SITE



# **FREESTANDING BUILDING WITH DRIVE-THRU** STARBUCKS | 100% LEASED

### MARKET AERIAL



CONTACT:

CHAIN\_INKS

Jamison Downs T: 317-472-1800 E: Jamison@VeritasRealty.com



www.VeritasRealty.com