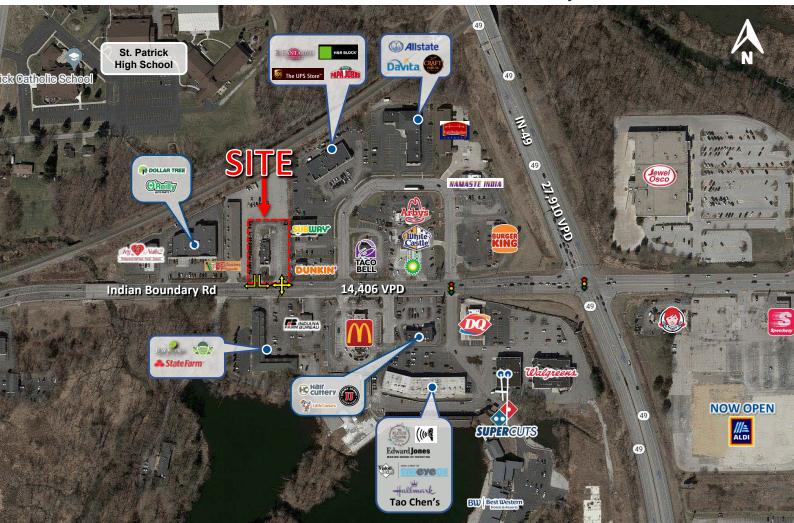

# FREESTANDING BUILDING WITH DRIVE-THRU STARBUCKS | 100% LEASED

#### 381 Indian Boundary Rd., Chesterton, IN 46304

VERITAS

REALT

### **PROPERTY HIGHLIGHTS:**

- High barrier to entry market with first drive thru vacancy in 7+ years
- Rare outlot available in dynamic trade area
- Full access and highly visible to Indian Boundary Rd
- High traffic area surrounded by national retailer & restaurants
- I-94 traffic counts exceed 55,000 daily with INDOT signage available