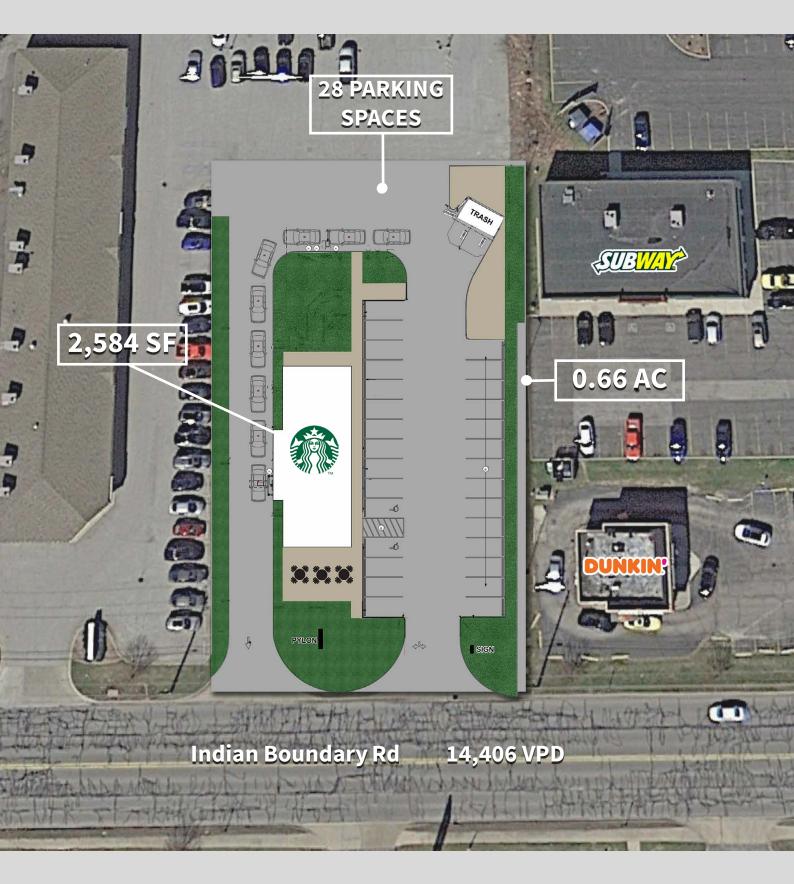

SITE PLAN

### 100% LEASED:

- 2,584 SF Freestanding Building with Drive-Thru on 0.66 Acres
- +/- 28 Parking Spaces
- Pylon Signage

| DEMOGRAPHICS    | 1 MILE    | 3 MILE   | 5 MILE   | 10 MILE  | 4 |
|-----------------|-----------|----------|----------|----------|---|
| Population:     | 3,556     | 20,435   | 31,003   | 151,510  |   |
| Households:     | 1,419     | 8,126    | 12,153   | 57,992   |   |
| Daytime Pop:    | 4,548     | 16,190   | 22,803   | 106,901  |   |
| Avg. HH Income: | \$112,492 | \$99,788 | \$97,567 | \$87,269 |   |