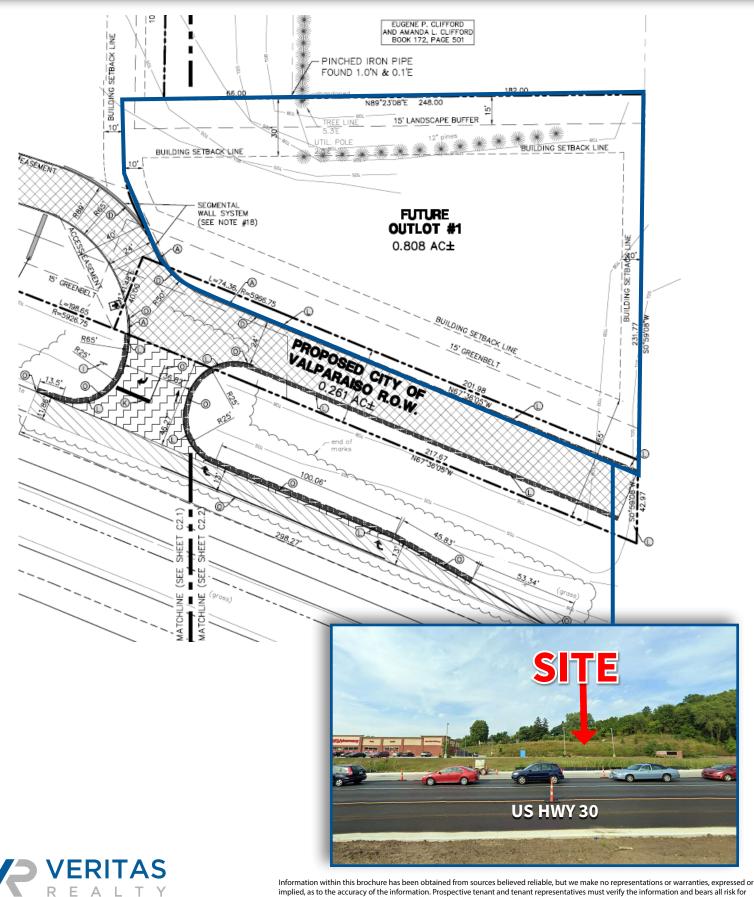

# **CVS OUTLOT** 0.808 ACRE OUTLOT AVAILABLE | FOR SALE

SITE **PLAN** 

implied, as to the accuracy of the information. Prospective tenant and tenant representatives must verify the information and bears all risk for any inaccuracies as it relates to property and market information.