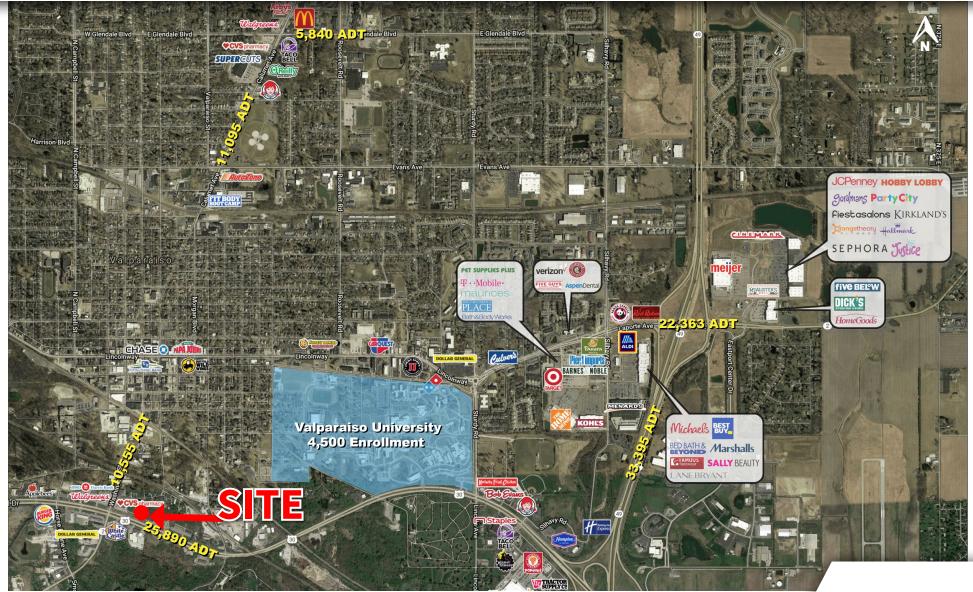

d Valparaiso University (4,500+ enrollment)
- **DEMOGRAPHICS** 3 MILE 5 MILE 10 MILE Population: 36,936 60,876 143,420 Households: 15,177 54,171 24,237 **Daytime Pop:** 40,251 52,774 100,066 Avg. HH Income: \$93,444 \$101,419 \$95,792

### FOR SALE

Shared access with CVS

#### CONTACT:

John Holloway T: 317-472-1800 E: John@VeritasRealty.com

**Jon Bannister** T: 317-472-1800 E: Jbannister@VeritasRealty.com

www.VeritasRealty.com

# **CVS OUTLOT** 0.808 ACRE OUTLOT AVAILABLE | FOR SALE

SITE **PLAN** 



implied, as to the accuracy of the information. Prospective tenant and tenant representatives must verify the information and bears all risk for any inaccuracies as it relates to property and market information.

## **CVS OUTLOT** 0.808 ACRE OUTLOT AVAILABLE | FOR SALE

## MARKET AERIAL



### CONTACT:

John Holloway T: 317-472-1800 E: John@VeritasRealty.com Jon Bannister T: 317-472-1800 E: Jbannister@VeritasRealty.com **VERITAS** R E A L T Y

www.VeritasRealty.com