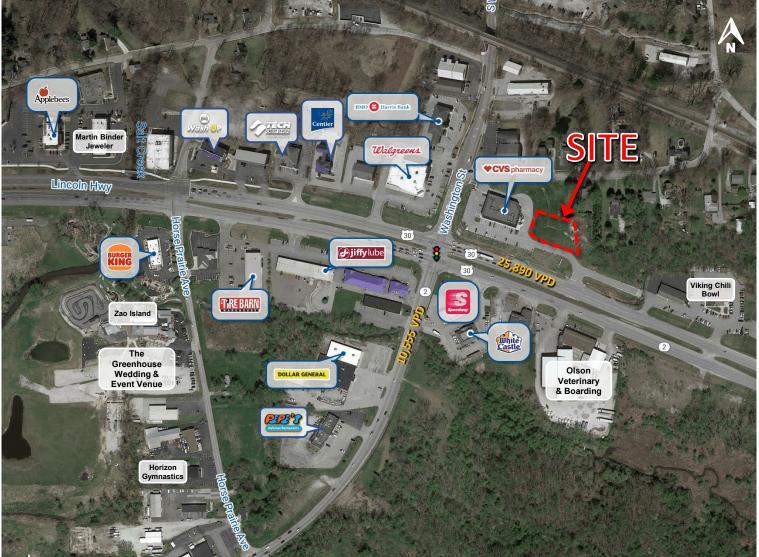

# **CVS OUTLOT** 0.808 ACRE OUTLOT AVAILABLE | FOR SALE

#### NEC of US Hwy 30 & Washington St., Valparaiso, IN

VERITAS

REALT

### **PROPERTY HIGHLIGHTS:**

- 0.808 AC commercial lot available
- Great visibility to US Hwy 30 (over 25,800+ cars per day)
- Situated at busy intersection just minutes from downtown Valparaiso and Valparaiso University (4,500+ enrollment)
- **DEMOGRAPHICS** 3 MILE 5 MILE 10 MILE Population: 36,936 60,876 143,420 Households: 15,177 54,171 24,237 **Daytime Pop:** 40,251 52,774 100,066 Avg. HH Income: \$93,444 \$101,419 \$95,792

### FOR SALE

Shared access with CVS