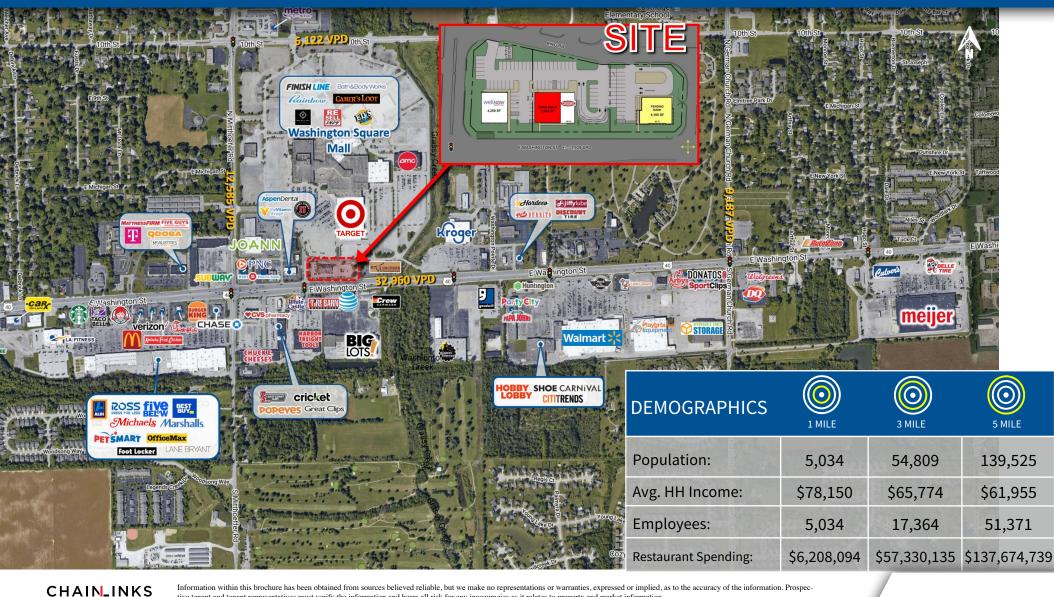

#### **PROPERTY HIGHLIGHTS:**

- ✓ Up to 3,000 SF endcap available for lease in nw retail development on E. Washington Street with WellNow Urgent Care and Cousins Subs
- Positioned at signalized entrance of Washington Square Mall anchored by Target and AMC Theater
- Regional retail corridor anchored by Walmart Supercenter, Meijer, Kroger, Ross Dress for Less, Marshall's, Hobby Lobby, Chick-Fil-A, Aspen Dental, Starbucks, Culver's and More
- ✓ High traffic counts on E. Washington Street (+/-33,929 VPD) and Mitthoefer Road (+/- 12,585 VPD)
- Estimated ground breaking July 2023

## WASHINGTON SQUARE OUTLOTS

FREESTANDING OPPORTUNITY AVAILABLE

**MARKET AERIAL** 

RETAIL ADVISORS

Information within this brochure has been obtained from sources believed reliable, but we make no representations or warranties, expressed or implied, as to the accuracy of the information. Prospective tenant and tenant representatives must verify the information and bears all risk for any inaccuracies as it relates to property and market information