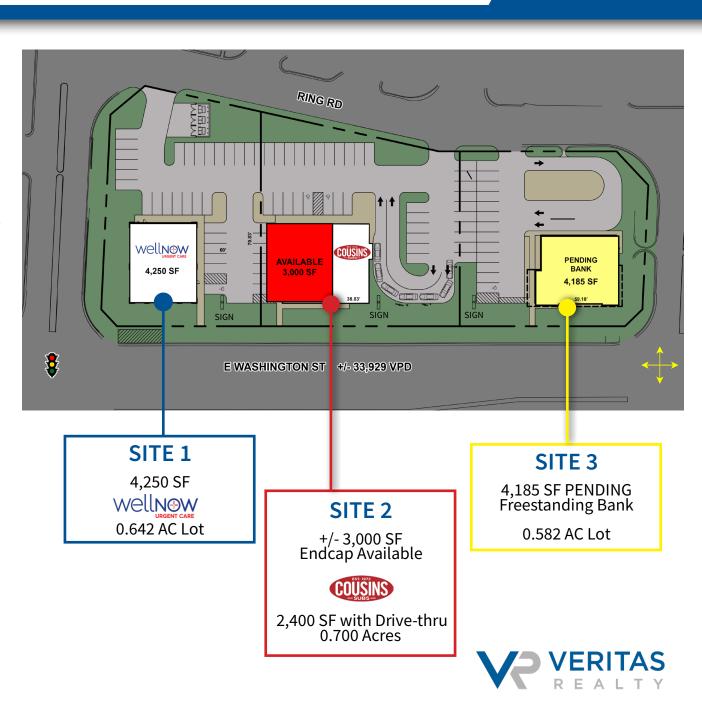

### FREESTANDING OPPORTUNITY AVAILABLE

#### **PROPERTY HIGHLIGHTS:**

- ✓ Up to 3,000 SF endcap available for lease in nw retail development on E. Washington Street with WellNow Urgent Care and Cousins Subs
- Positioned at signalized entrance of Washington Square Mall anchored by Target and AMC Theater
- Regional retail corridor anchored by Walmart Supercenter, Meijer, Kroger, Ross Dress for Less, Marshall's, Hobby Lobby, Chick-Fil-A, Aspen Dental, Starbucks, Culver's and More
- ✓ High traffic counts on E. Washington Street (+/-33,929 VPD) and Mitthoefer Road (+/- 12,585 VPD)
- Estimated ground breaking July 2023