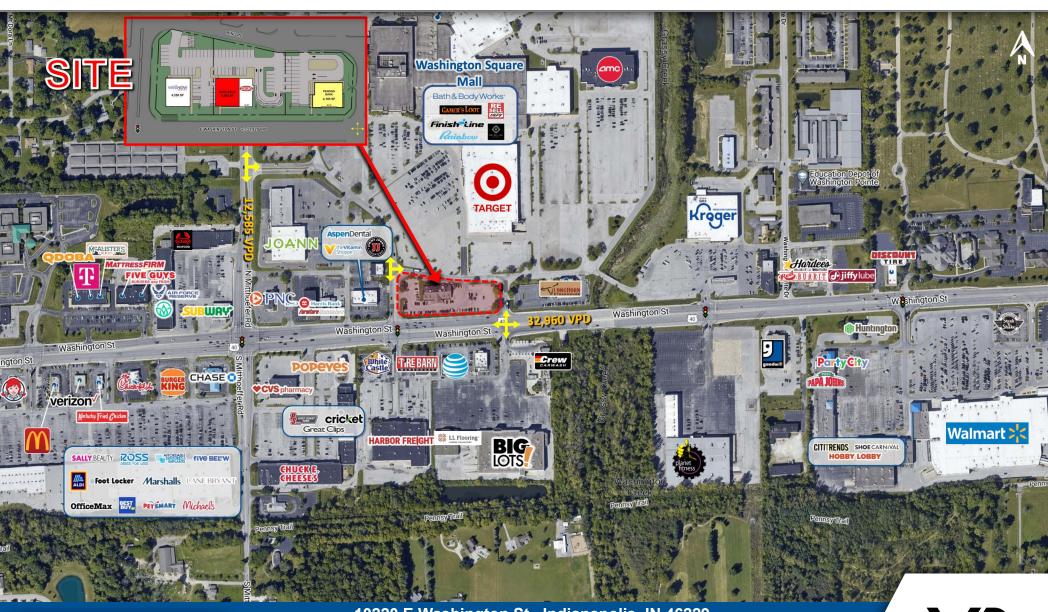

#### **PROPERTY HIGHLIGHTS:**

- ✓ Up to 3,000 SF endcap available for lease in nw retail development on E. Washington Street with WellNow Urgent Care and Cousins Subs
- Positioned at signalized entrance of Washington Square Mall anchored by Target and AMC Theater
- Regional retail corridor anchored by Walmart Supercenter, Meijer, Kroger, Ross Dress for Less, Marshall's, Hobby Lobby, Chick-Fil-A, Aspen Dental, Starbucks, Culver's and More
- ✓ High traffic counts on E. Washington Street (+/-33,929 VPD) and Mitthoefer Road (+/- 12,585 VPD)
- Estimated ground breaking July 2023

## WASHINGTON SQUARE OUTLOTS

FREESTANDING OPPORTUNITY AVAILABLE

**MARKET AERIAL** 

RETAIL ADVISORS

Information within this brochure has been obtained from sources believed reliable, but we make no representations or warranties, expressed or implied, as to the accuracy of the information. Prospective tenant and tenant representatives must verify the information and bears all risk for any inaccuracies as it relates to property and market information