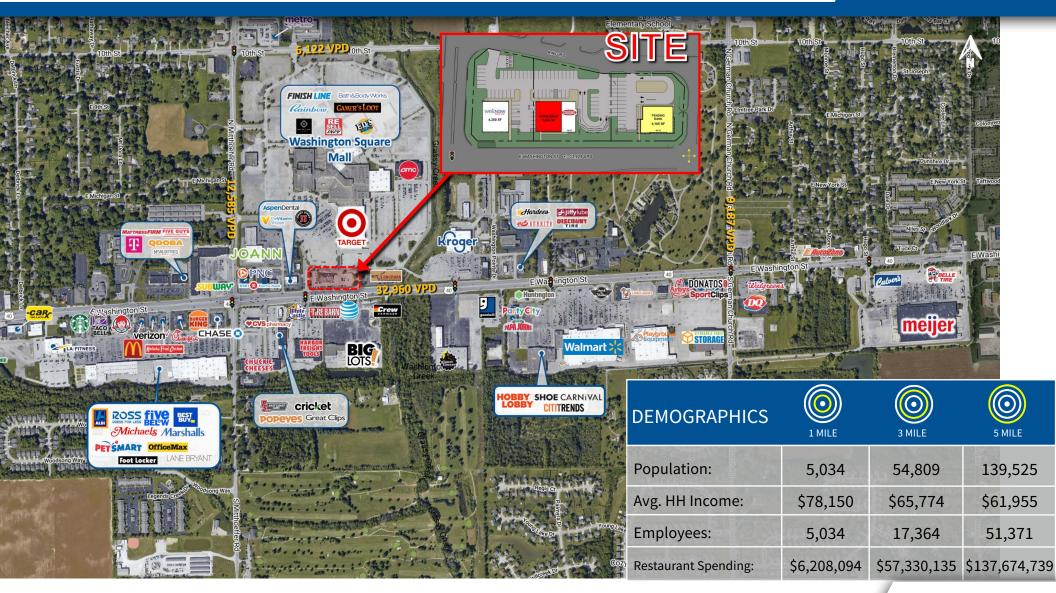

#### **PROPERTY HIGHLIGHTS:**

- Up to 3,000 SF endcap available for lease in new retail development on E. Washington Street with WellNow Urgent Care and Cousins Subs
  - Positioned at signalized entrance of Washington Square Mall anchored by Target and AMC Theater
  - Regional retail corridor anchored by Walmart Supercenter, Meijer, Kroger, Ross Dress for Less, Marshalls, Hobby Lobby, Chick-Fil-A, Aspen Dental, Starbucks, Culver's and More
  - High traffic counts on E. Washington Street (+/-33,929 VPD) and Mitthoefer Road (+/-12,585 VPD)

## MARKET AERIAL

CHAIN\_INKS

CONTACT:

Information within this brochure has been obtained from sources believed reliable, but we make no representations or warranties, expressed or implied, as to the accuracy of the information. Prospective tenant and tenant representatives must verify the information and bears all risk for any inaccuracies as it relates to property and market information.