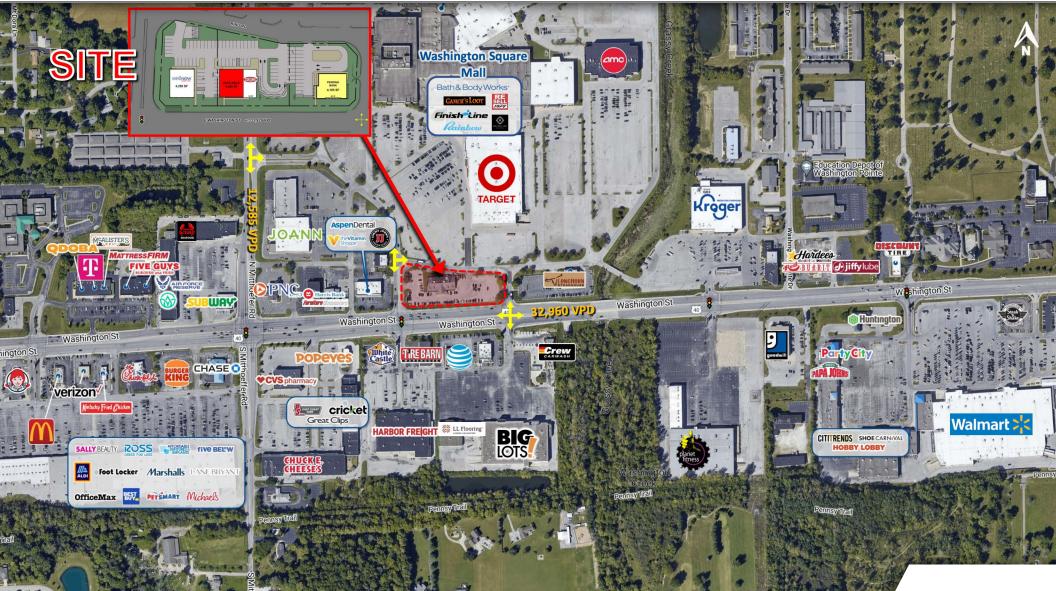

#### **PROPERTY HIGHLIGHTS:**

- Up to 3,000 SF endcap available for lease in new retail development on E. Washington Street with WellNow Urgent Care and Cousins Subs
  - Positioned at signalized entrance of Washington Square Mall anchored by Target and AMC Theater
  - Regional retail corridor anchored by Walmart Supercenter, Meijer, Kroger, Ross Dress for Less, Marshalls, Hobby Lobby, Chick-Fil-A, Aspen Dental, Starbucks, Culver's and More
  - High traffic counts on E. Washington Street (+/-33,929 VPD) and Mitthoefer Road (+/-12,585 VPD)

Estimated groundbreaking July 2023