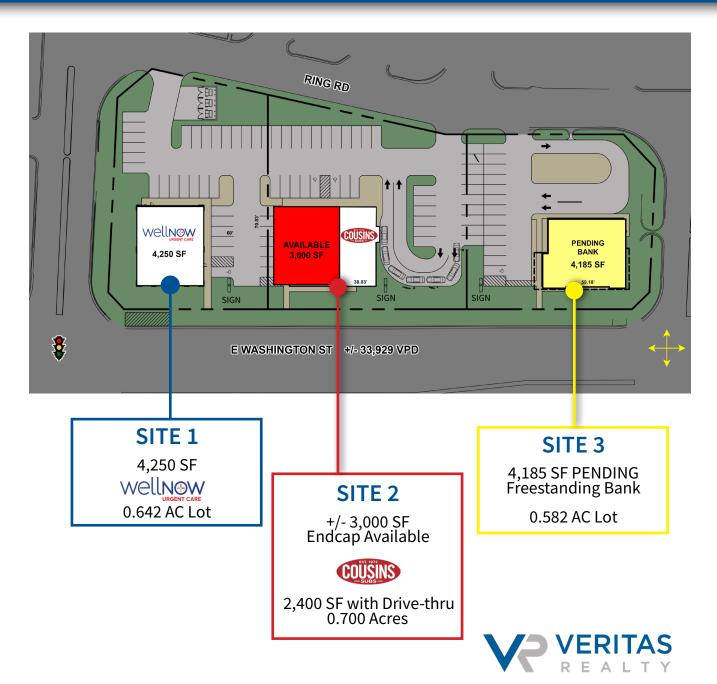

#### **PROPERTY HIGHLIGHTS:**

- Up to 3,000 SF endcap available for lease in new retail development on E. Washington Street with WellNow Urgent Care and Cousins Subs
  - Positioned at signalized entrance of Washington Square Mall anchored by Target and AMC Theater
  - Regional retail corridor anchored by Walmart Supercenter, Meijer, Kroger, Ross Dress for Less, Marshalls, Hobby Lobby, Chick-Fil-A, Aspen Dental, Starbucks, Culver's and More
  - High traffic counts on E. Washington Street (+/-33,929 VPD) and Mitthoefer Road (+/-12,585 VPD)

Estimated groundbreaking July 2023