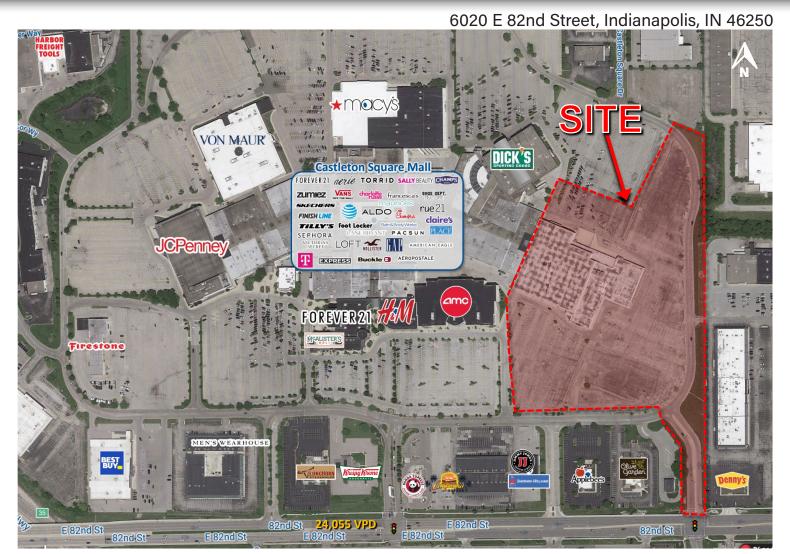

#### PROPERTY HIGHLIGHTS:

- 217,299 SF on 20 acres available for lease or sale First Floor: 105,237 SF Second Floor: 84,319 SF Outdoor Sales: 5,287 SF Auto Service: 22,456 SF
- Major anchor to Simon-owned Castleton Square Mall, the largest shopping destination in the state
- Trade area anchored by Costco, Dick's Sporting Goods, Macy's, Von Maur, jcpenney, Best Buy, Floor & Decor, Tesla, Lifetime Fitness, Trader Joe's, TJMaxx, Burlington, and more!
- Multiple Access points from 82nd street and 86th street
- Located inbetween I-69 (159,251 VPD) and I-465 (140,774 VPD).