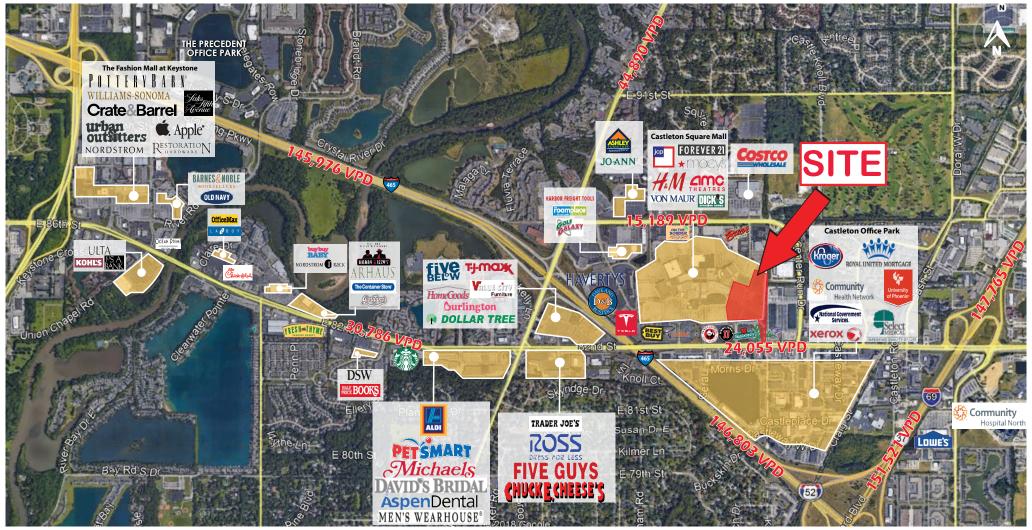

#### PROPERTY HIGHLIGHTS:

- 217,299 SF on 20 acres available for lease or sale First Floor: 105,237 SF Second Floor: 84,319 SF Outdoor Sales: 5,287 SF Auto Service: 22,456 SF
- Major anchor to Simon-owned Castleton Square Mall, the largest shopping destination in the state
- Trade area anchored by Costco, Dick's Sporting Goods, Macy's, Von Maur, jcpenney, Best Buy, Floor & Decor, Tesla, Lifetime Fitness, Trader Joe's, TJMaxx, Burlington, and more!
- Multiple Access points from 82nd street and 86th street
- Located inbetween I-69 (159,251 VPD) and I-465 (140,774 VPD).