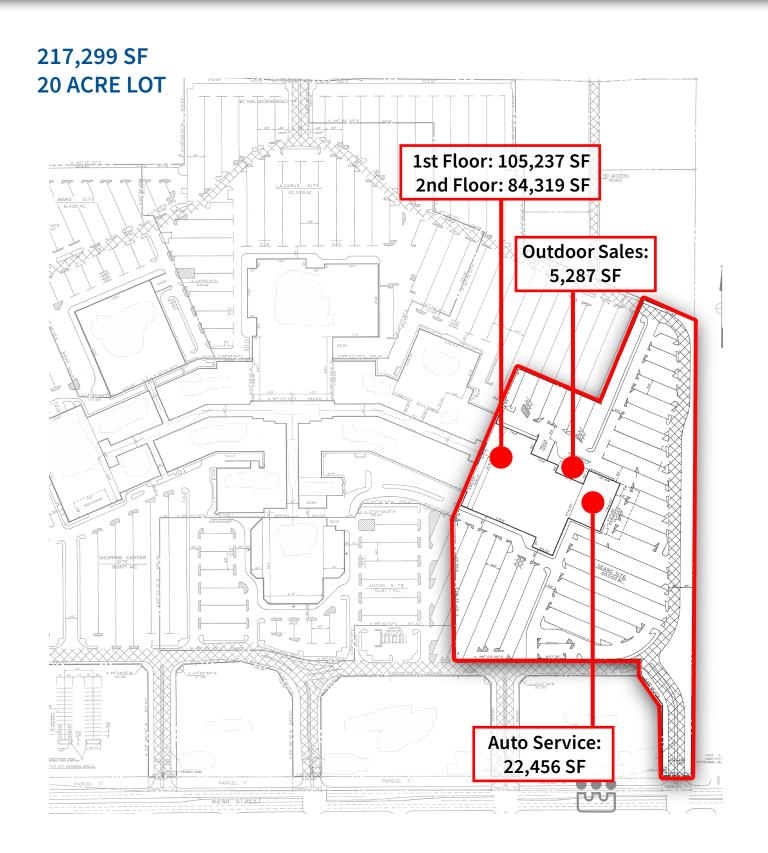

#### PROPERTY HIGHLIGHTS:

- 217,299 SF on 20 acres available for lease or sale First Floor: 105,237 SF Second Floor: 84,319 SF Outdoor Sales: 5,287 SF Auto Service: 22,456 SF
- Major anchor to Simon-owned Castleton Square Mall, the largest shopping destination in the state
- Trade area anchored by Costco, Dick's Sporting Goods, Macy's, Von Maur, jcpenney, Best Buy, Floor & Decor, Tesla, Lifetime Fitness, Trader Joe's, TJMaxx, Burlington, and more!
- Multiple Access points from 82nd street and 86th street
- Located inbetween I-69 (159,251 VPD) and I-465 (140,774 VPD).