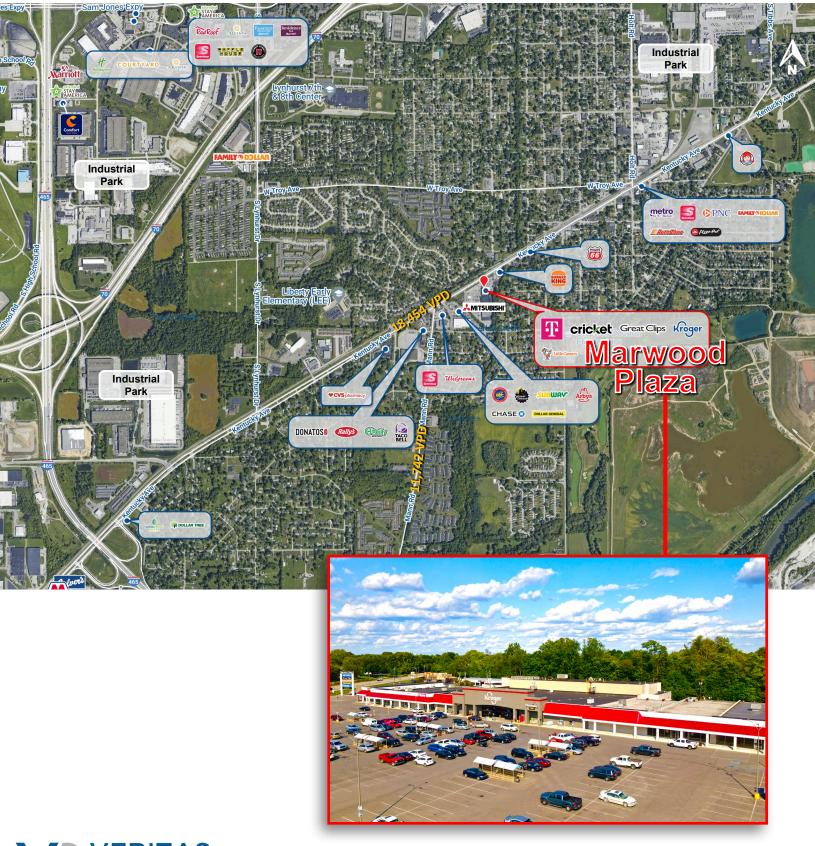

# SITE AERIAL

SITE **PLAN** 

| SUITE | TENANT               | SF                                |
|-------|----------------------|-----------------------------------|
| 1     | Nails-R-Us           | 700                               |
| 2     | Great Clips          | 1,500                             |
| 3     | City Wireless        | 950                               |
| 3a    | Boost Mobile         | 1,000                             |
| 4     | Little Caesar's      | 1,250                             |
| 5     | Advance America Cash | 1,250                             |
| 6     | AVAILABLE            | 4,000                             |
| 6a    | AVAILABLE            | <b>6,500</b> (can split to 2,400) |

#### **PROPERTY HIGHLIGHTS:**

- Kroger anchored shopping center with little grocery store competition in immediate trade area
- Strong demographics with 33,000 people within 3-mile radius and an average household income of \$51,251
- Located along main Southwest Indianapolis corridor of Kentucky Ave (SR 67) connecting downtown Indianapolis to Mooresville and Camby
- Ample parking, convenient access and strong visibility
- Minutes from 1-465 and I-70
- Spaces available in vanilla box condition with mechanicals in good working order
- Flexible and creative terms available