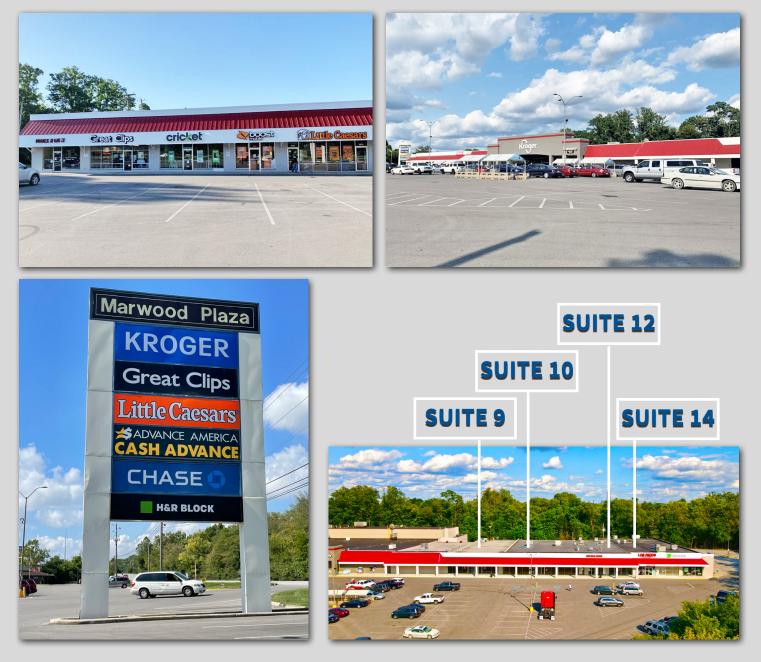

# SITE AERIAL

SITE **PLAN** 

| SUITE | TENANT               | SF                                |
|-------|----------------------|-----------------------------------|
| 1     | Nails-R-Us           | 700                               |
| 2     | Great Clips          | 1,500                             |
| 3     | City Wireless        | 950                               |
| 3a    | Boost Mobile         | 1,000                             |
| 4     | Little Caesar's      | 1,250                             |
| 5     | Advance America Cash | 1,250                             |
| 6     | AVAILABLE            | 4,000                             |
| 6a    | AVAILABLE            | <b>6,500</b> (can split to 2,400) |

ERITAS

R E Α LTY

| SUITE | TENANT    | SF                                 |
|-------|-----------|------------------------------------|
| 7     | T-Mobile  | 3,000                              |
| 8     | Kroger    | 20,000                             |
| 9     | AVAILABLE | 7,500                              |
| 10    | AVAILABLE | <b>10,500</b> (can split to 5,000) |
| 11    | China One | 3,439                              |
| 12    | AVAILABLE | 2,940 (can demise)                 |
| 14    | AVAILABLE | 8,624                              |
| 13    | H&R Block | 4,500                              |

CENTER PHOTOS