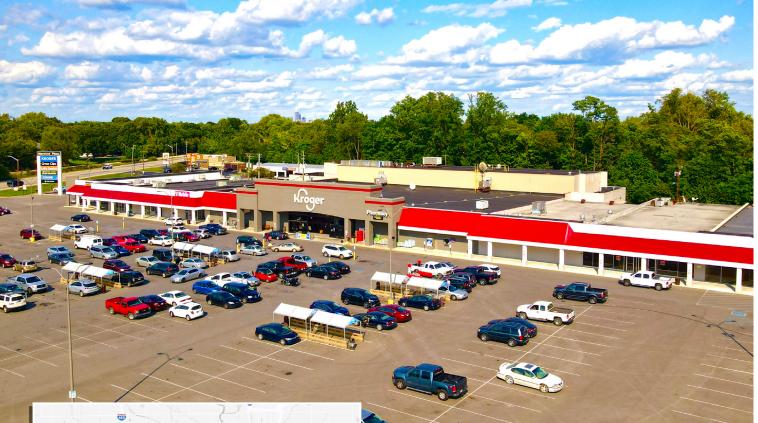

#### 3335 Kentucky Ave, Indianapolis, IN 46221

VERITAS

REALT





| DEMOGRAPHICS    | 3 MILE   | 5 MILE   | 7 MILE   |
|-----------------|----------|----------|----------|
| Population:     | 33,258   | 134,684  | 321,485  |
| Households:     | 12,054   | 50,612   | 124,898  |
| Daytime Pop:    | 40,337   | 122,098  | 330,568  |
| Avg. HH Income: | \$51,251 | \$55,929 | \$65,271 |

#### **PROPERTY HIGHLIGHTS:**

- Kroger anchored shopping center with little grocery store competition in immediate trade area
- Strong demographics with 33,000 people within 3-mile radius and an average household income of \$51,251
- Located along main Southwest Indianapolis corridor of Kentucky Ave (SR 67) connecting downtown Indianapolis to Mooresville and Camby
- Ample parking, convenient access and strong visibility
- Minutes from 1-465 and I-70
- Spaces available in