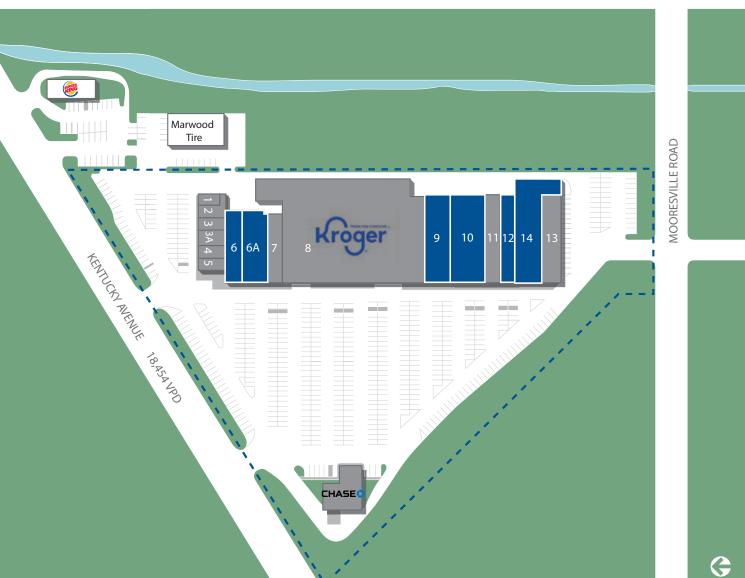

# SITE AERIAL

SITE **PLAN** 

| SUITE | TENANT               | SF                                |
|-------|----------------------|-----------------------------------|
| 1     | Nails-R-Us           | 700                               |
| 2     | Great Clips          | 1,500                             |
| 3     | City Wireless        | 950                               |
| 3a    | Boost Mobile         | 1,000                             |
| 4     | Little Caesar's      | 1,250                             |
| 5     | Advance America Cash | 1,250                             |
| 6     | AVAILABLE            | 4,000                             |
| 6a    | AVAILABLE            | <b>6,500</b> (can split to 2,400) |

ERITAS

R E Α LTY

| SUITE | TENANT    | SF                                 |
|-------|-----------|------------------------------------|
| 7     | T-Mobile  | 3,000                              |
| 8     | Kroger    | 20,000                             |
| 9     | AVAILABLE | 7,500                              |
| 10    | AVAILABLE | <b>10,500</b> (can split to 5,000) |
| 11    | China One | 3,439                              |
| 12    | AVAILABLE | 2,940 (can demise)                 |
| 14    | AVAILABLE | 8,624                              |
| 13    | H&R Block | 4,500                              |