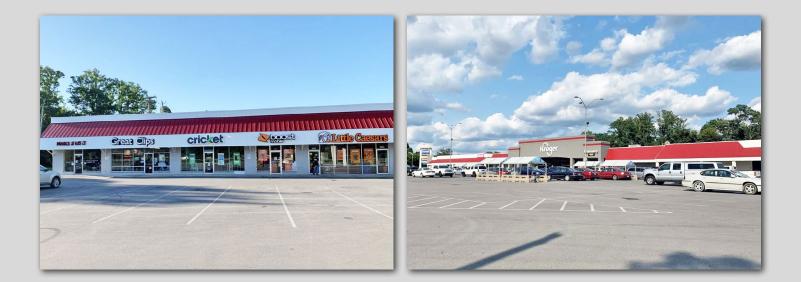

## **PROPERTY HIGHLIGHTS:**

- Kroger anchored shopping center with little grocery store competition in immediate trade area
- Strong demographics with 33,000 people within 3-mile radius and an average household income of \$51,251
- Located along main Southwest Indianapolis corridor of Kentucky Ave (SR 67) connecting downtown Indianapolis to Mooresville and Camby
- Ample parking, convenient access and strong visibility
- Minutes from 1-465 and I-70
- Spaces available in vanilla box condition with mechanicals in good working order
- Flexible and creative terms available

## SITE **PLAN**

| SUITE | TENANT               | SF    |
|-------|----------------------|-------|
| 1     | Nails-R-Us           | 700   |
| 2     | Great Clips          | 1,500 |
| 3     | City Wireless        | 1,150 |
| 3a    | Boost Mobile         | 800   |
| 4     | Little Caesar's      | 1,250 |
| 5     | Advance America Cash | 1,250 |
| 6     | AVAILABLE            | 4,000 |
| 6a    | Laundry Connection   | 6,500 |

ERITAS

R Е Α LTY

| SUITE | TENANT                | SF                 |
|-------|-----------------------|--------------------|
| 7     | T-Mobile              | 3,000              |
| 8     | Kroger                | 45,427             |
| 9     | Buyer's Market        | 7,500              |
| 10    | Buyer's Market        | 10,500             |
| 11    | China One             | 3,439              |
| 12    | AVAILABLE             | 2,940 (can demise) |
| 14    | Los Patios Restaurant | 8,624              |
| 13    | H&R Block             | 4,500              |