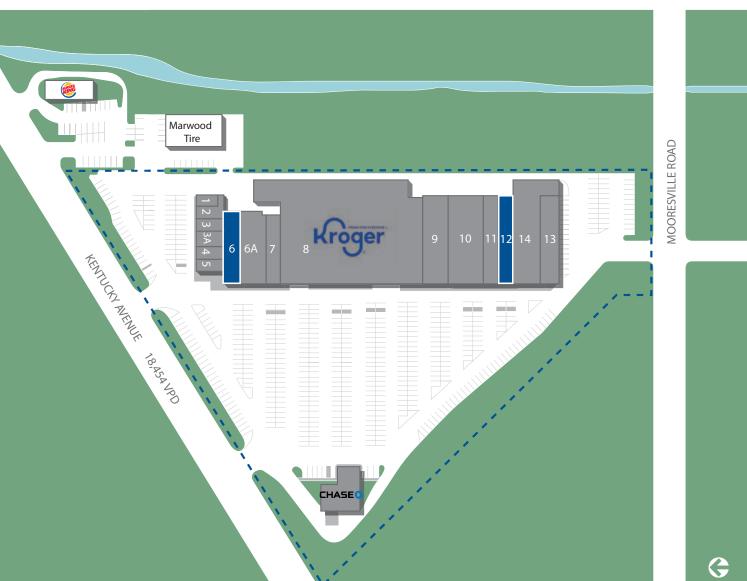

## SITE **PLAN**

| SUITE | TENANT               | SF    |
|-------|----------------------|-------|
| 1     | Nails-R-Us           | 700   |
| 2     | Great Clips          | 1,500 |
| 3     | City Wireless        | 1,150 |
| 3a    | Boost Mobile         | 800   |
| 4     | Little Caesar's      | 1,250 |
| 5     | Advance America Cash | 1,250 |
| 6     | AVAILABLE            | 4,000 |
| 6a    | Laundry Connection   | 6,500 |

ERITAS

R Е Α LTY

| SUITE | TENANT                | SF                 |
|-------|-----------------------|--------------------|
| 7     | T-Mobile              | 3,000              |
| 8     | Kroger                | 45,427             |
| 9     | Buyer's Market        | 7,500              |
| 10    | Buyer's Market        | 10,500             |
| 11    | China One             | 3,439              |
| 12    | AVAILABLE             | 2,940 (can demise) |
| 14    | Los Patios Restaurant | 8,624              |
| 13    | H&R Block             | 4,500              |