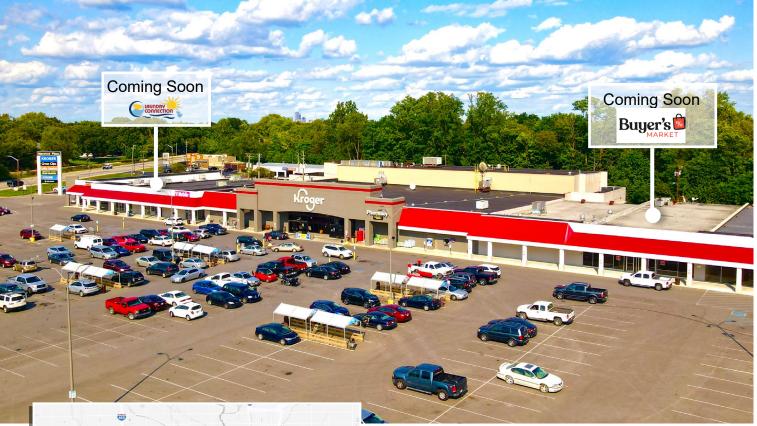

#### 3335 Kentucky Ave, Indianapolis, IN 46221

VERITAS

REALTY





| DEMOGRAPHICS    | 3 MILE   | 5 MILE   | 7 MILE   |
|-----------------|----------|----------|----------|
| Population:     | 33,258   | 134,684  | 321,485  |
| Households:     | 12,054   | 50,612   | 124,898  |
| Daytime Pop:    | 40,337   | 122,098  | 330,568  |
| Avg. HH Income: | \$51,251 | \$55,929 | \$65,271 |

## **PROPERTY HIGHLIGHTS:**

- Kroger anchored shopping center with little grocery store competition in immediate trade area
- Strong demographics with 33,000 people within 3-mile radius and an average household income of \$51,251
- Located along main Southwest Indianapolis corridor of Kentucky Ave (SR 67) connecting downtown Indianapolis to Mooresville and Camby
- Ample parking, convenient access and strong visibility
- Minutes from 1-465 and I-70
- Spaces available in va