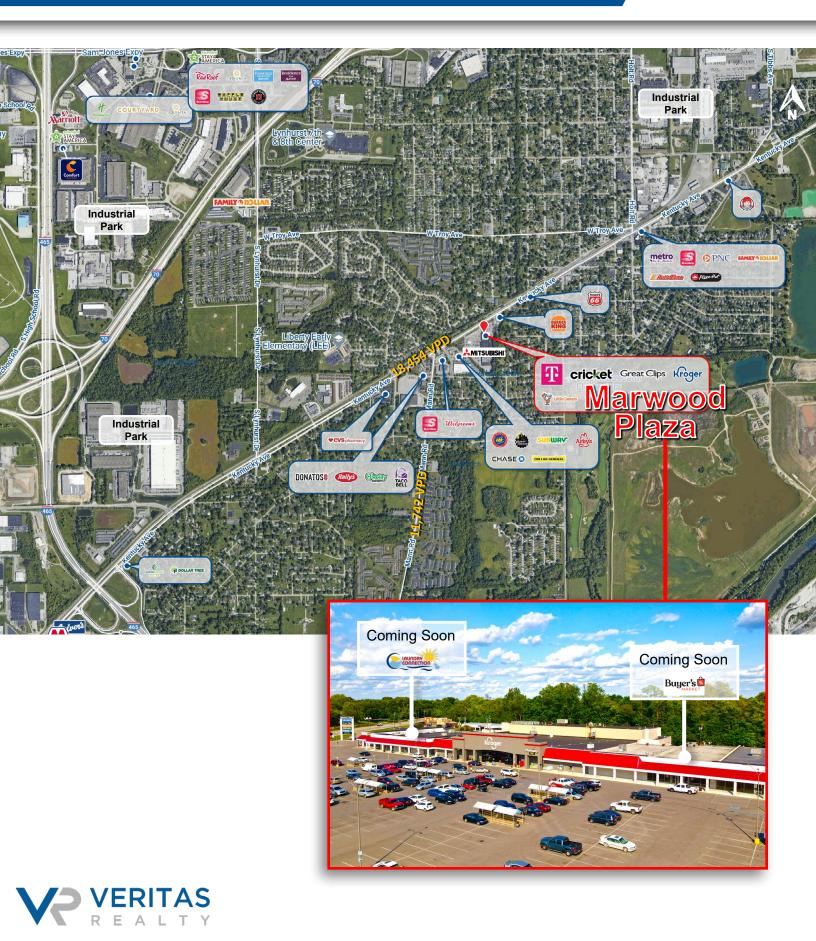

## **PROPERTY HIGHLIGHTS:**

- Kroger anchored shopping center with little grocery store competition in immediate trade area
- Strong demographics with 33,000 people within 3-mile radius and an average household income of \$51,251
- Located along main Southwest Indianapolis corridor of Kentucky Ave (SR 67) connecting downtown Indianapolis to Mooresville and Camby
- Ample parking, convenient access and strong visibility
- Minutes from 1-465 and I-70
- Spaces available in vanilla box condition with mechanicals in good working order
- Flexible and creative terms available