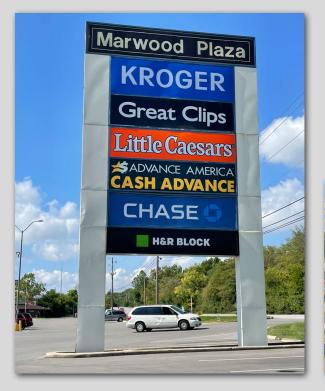

## SITE **PLAN**

| SUITE | TENANT               | SF    |
|-------|----------------------|-------|
| 1     | Nails-R-Us           | 700   |
| 2     | Great Clips          | 1,500 |
| 3     | City Wireless        | 1,150 |
| 3a    | Boost Mobile         | 800   |
| 4     | Little Caesar's      | 1,250 |
| 5     | Advance America Cash | 1,250 |
| 6     | AVAILABLE            | 4,000 |
| 6a    | Laundry Connection   | 6,500 |

ERITAS

R Е Α LTY

| SUITE | TENANT                | SF                 |
|-------|-----------------------|--------------------|
| 7     | T-Mobile              | 3,000              |
| 8     | Kroger                | 45,427             |
| 9     | Buyer's Market        | 7,500              |
| 10    | Buyer's Market        | 10,500             |
| 11    | China One             | 3,439              |
| 12    | AVAILABLE             | 2,940 (can demise) |
| 14    | Los Patios Restaurant | 8,624              |
| 13    | H&R Block             | 4,500              |