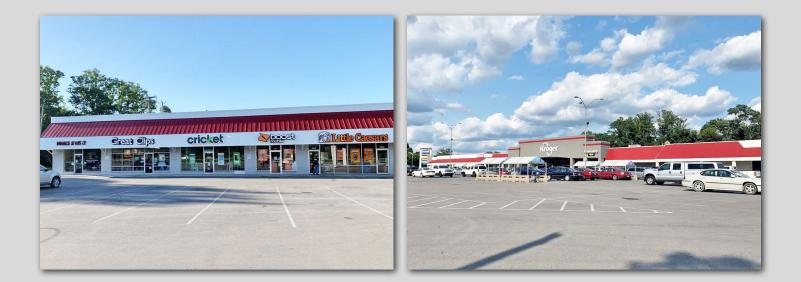

#### **PROPERTY HIGHLIGHTS:**

- Kroger anchored shopping center with little grocery store competition in immediate trade area
- Strong demographics with 33,000 people within 3-mile radius and an average household income of \$51,251
- Located along main Southwest Indianapolis corridor of Kentucky Ave (SR 67) connecting downtown Indianapolis to Mooresville and Camby
- Ample parking, convenient access and strong visibility
- Minutes from 1-465 and I-70
- Spaces available in vanilla box condition with mechanicals in good working order
- Flexible and creative terms available

## SITE AERIAL

SITE **PLAN** 

| SUITE | TENANT               | SF                         |
|-------|----------------------|----------------------------|
| 1     | Nails-R-Us           | 700                        |
| 2     | Great Clips          | 1,500                      |
| 3     | City Wireless        | 950                        |
| 3a    | Boost Mobile         | 1,000                      |
| 4     | Little Caesar's      | 1,250                      |
| 5     | Advance America Cash | 1,250                      |
| 6     | AVAILABLE            | 4,000                      |
| 6a    | AVAILABLE            | 6,500 (can split to 2,400) |