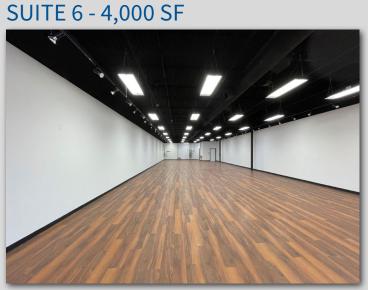

## SITE AERIAL

SITE **PLAN** 

| SUITE | TENANT               | SF                         |
|-------|----------------------|----------------------------|
| 1     | Nails-R-Us           | 700                        |
| 2     | Great Clips          | 1,500                      |
| 3     | City Wireless        | 950                        |
| 3a    | Boost Mobile         | 1,000                      |
| 4     | Little Caesar's      | 1,250                      |
| 5     | Advance America Cash | 1,250                      |
| 6     | AVAILABLE            | 4,000                      |
| 6a    | AVAILABLE            | 6,500 (can split to 2,400) |