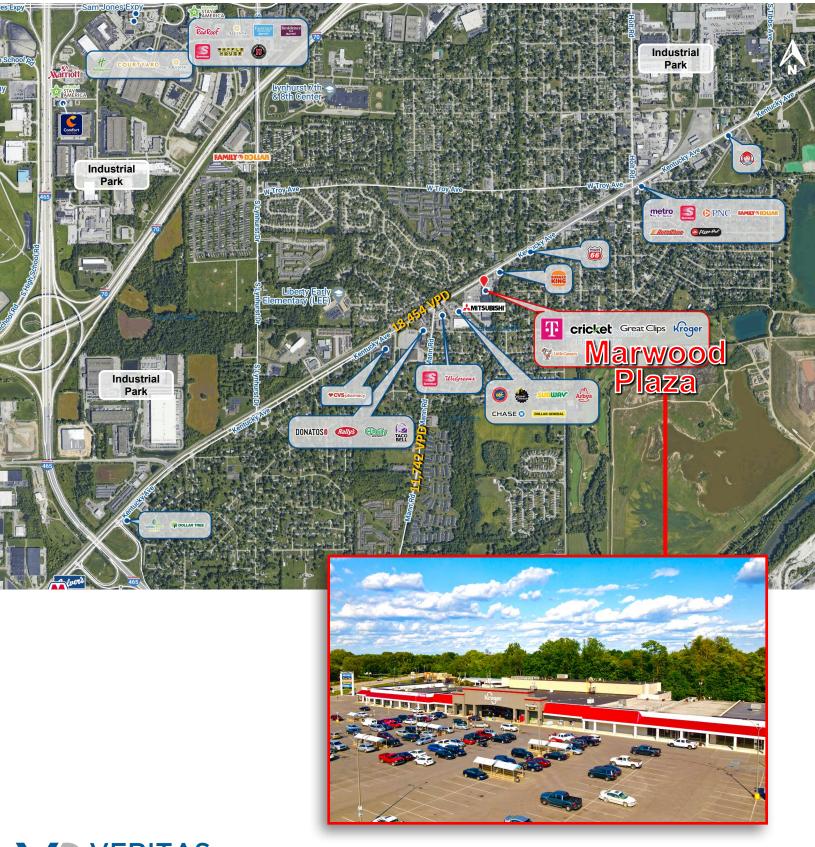

#### **PROPERTY HIGHLIGHTS:**

- Kroger anchored shopping center with little grocery store competition in immediate trade area
- Strong demographics with 33,000 people within 3-mile radius and an average household income of \$51,251
- Located along main Southwest Indianapolis corridor of Kentucky Ave (SR 67) connecting downtown Indianapolis to Mooresville and Camby
- Ample parking, convenient access and strong visibility
- Minutes from 1-465 and I-70
- Spaces available in vanilla box condition with mechanicals in good working order
- Flexible and creative terms available