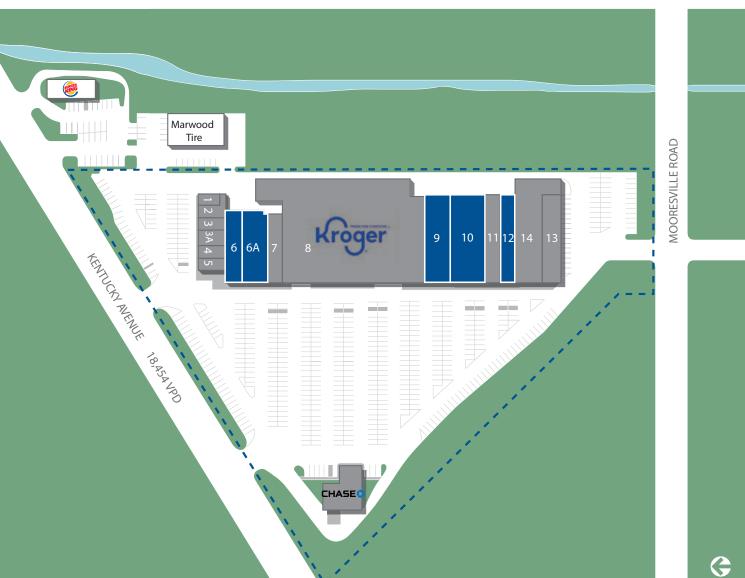

## SITE AERIAL

SITE **PLAN** 

| SUITE | TENANT               | SF                         |
|-------|----------------------|----------------------------|
| 1     | Nails-R-Us           | 700                        |
| 2     | Great Clips          | 1,500                      |
| 3     | City Wireless        | 950                        |
| 3a    | Boost Mobile         | 1,000                      |
| 4     | Little Caesar's      | 1,250                      |
| 5     | Advance America Cash | 1,250                      |
| 6     | AVAILABLE            | 4,000                      |
| 6a    | AVAILABLE            | 6,500 (can split to 2,400) |

ERITAS

R E Α LTY

| SUITE | TENANT                | SF                                 |
|-------|-----------------------|------------------------------------|
| 7     | T-Mobile              | 3,000                              |
| 8     | Kroger                | 20,000                             |
| 9     | AVAILABLE             | 7,500                              |
| 10    | AVAILABLE             | <b>10,500</b> (can split to 5,000) |
| 11    | China One             | 3,439                              |
| 12    | AVAILABLE             | 2,940 (can demise)                 |
| 14    | Los Patios Restaurant | 8,624                              |
| 13    | H&R Block             | 4,500                              |