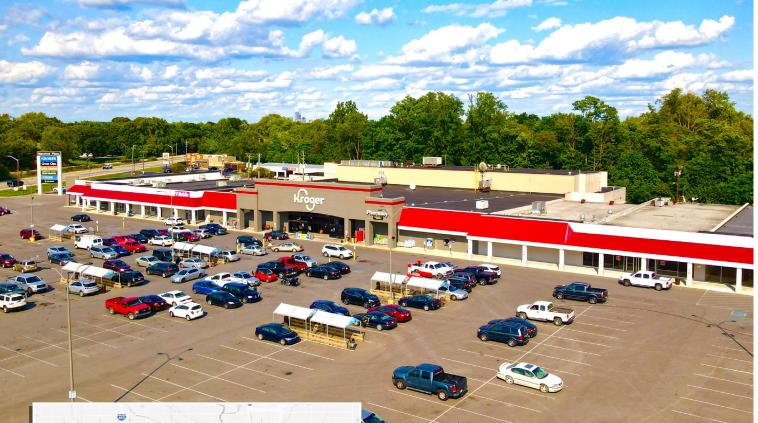

#### **PROPERTY HIGHLIGHTS:**

- Kroger anchored shopping center with little grocery store competition in immediate trade area
- Strong demographics with 33,000 people within 3-mile radius and an average household income of \$51,251
- Located along main Southwest Indianapolis corridor of Kentucky Ave (SR 67) connecting downtown Indianapolis to Mooresville and Camby
- Ample parking, convenient access and strong visibility
- Minutes from 1-465 and I-70
- Spaces available in vanilla box condition with mechanicals in good working order
- Flexible and creative terms available