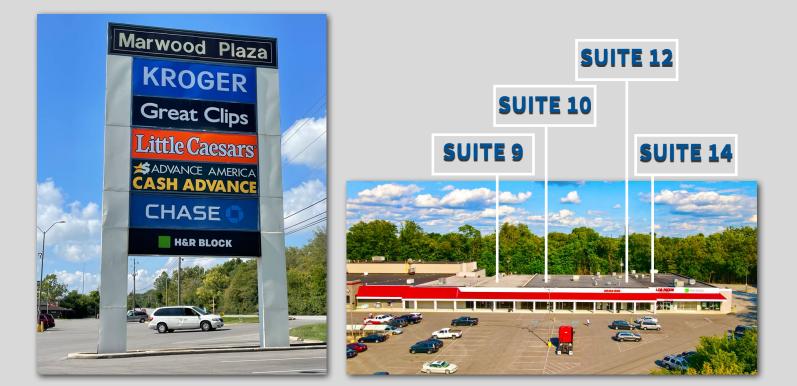

## SITE AERIAL

SITE **PLAN** 

| SUITE | TENANT               | SF                         |
|-------|----------------------|----------------------------|
| 1     | Nails-R-Us           | 700                        |
| 2     | Great Clips          | 1,500                      |
| 3     | City Wireless        | 950                        |
| 3a    | Boost Mobile         | 1,000                      |
| 4     | Little Caesar's      | 1,250                      |
| 5     | Advance America Cash | 1,250                      |
| 6     | AVAILABLE            | 4,000                      |
| 6a    | AVAILABLE            | 6,500 (can split to 2,400) |

ERITAS

R E Α LTY

| SUITE | TENANT                | SF                                 |
|-------|-----------------------|------------------------------------|
| 7     | T-Mobile              | 3,000                              |
| 8     | Kroger                | 20,000                             |
| 9     | AVAILABLE             | 7,500                              |
| 10    | AVAILABLE             | <b>10,500</b> (can split to 5,000) |
| 11    | China One             | 3,439                              |
| 12    | AVAILABLE             | 2,940 (can demise)                 |
| 14    | Los Patios Restaurant | 8,624                              |
| 13    | H&R Block             | 4,500                              |