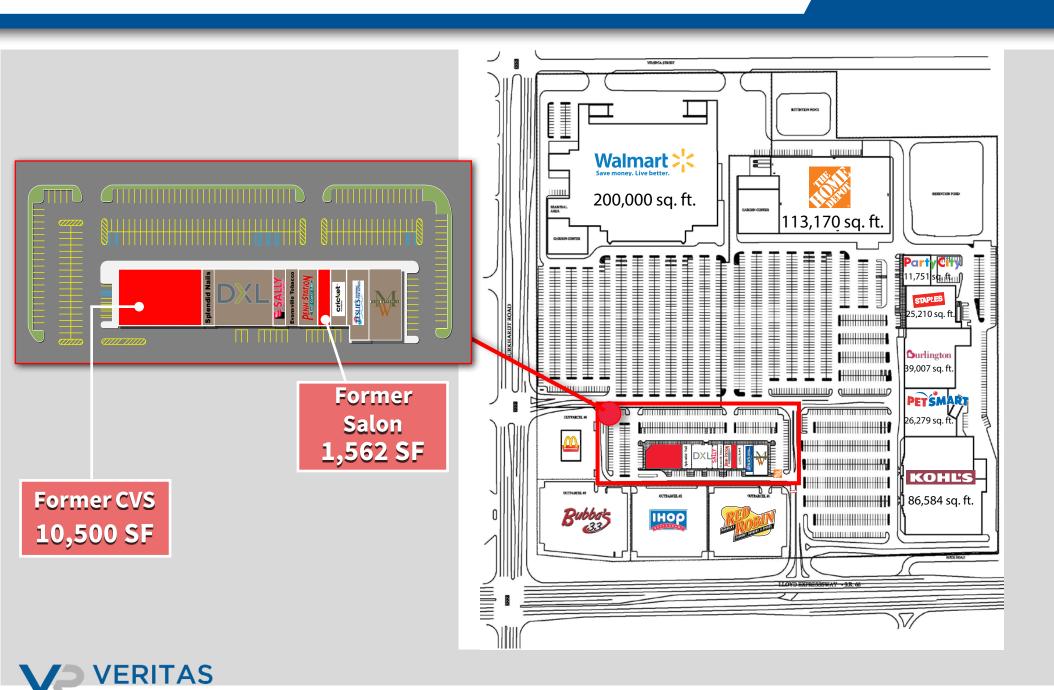

# Lloyd Crossing

101 N Burkhardt Rd Evansville, IN 47715

PRIME
RETAIL SPACE
FOR LEASE

1,562 SF | 10,500 SF Spaces Available

PREMIER POWER CENTER SPACES AVAILABLE

**CONTACT:** Seth Biggerstaff

E: Seth@VeritasRealty.com

#### **PROPERTY HIGHLIGHTS:**

- Premier power center with nationally known tenants including Walmart, Home Depot, Petsmart, Kohl's, Burlington and more
- Great visibility and access to Lloyd Expressway & Burkhardt Rd (over 70,800 VPD)
- Close proximity to Interstate 69 drawing regional traffic
- Ample parking field serving the center
- Situated on the fast growing east side of Evansville, Indiana's third largest city