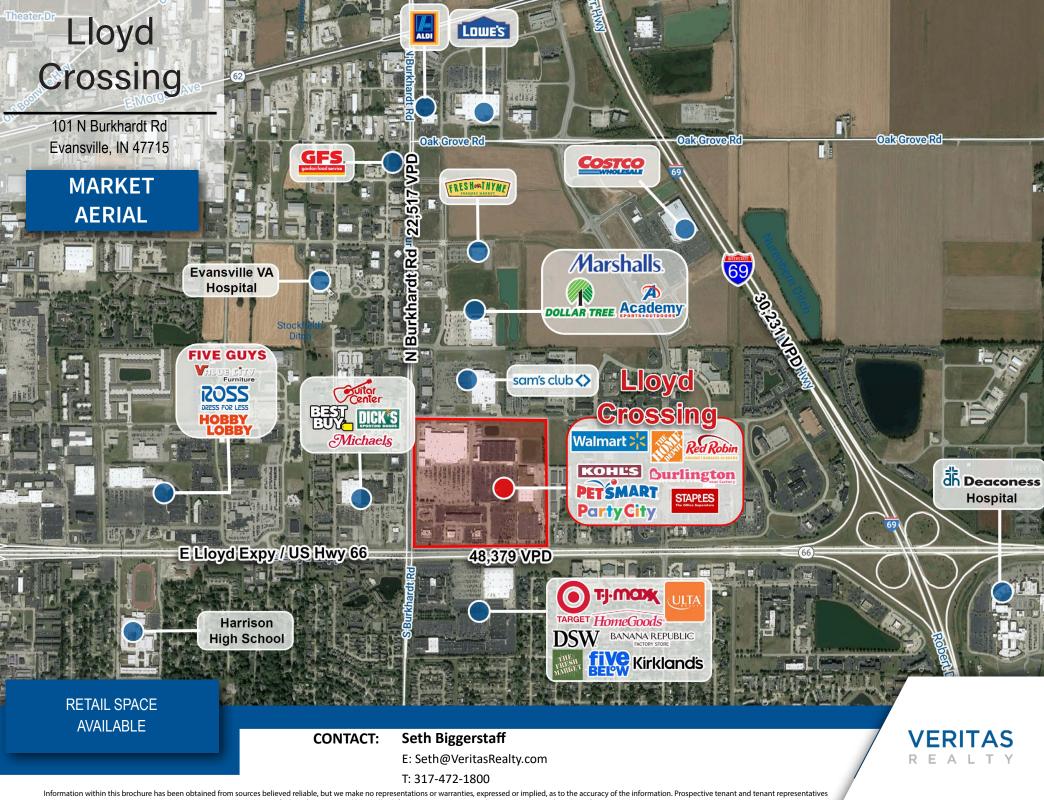

### LLOYD CROSSING

#### **PROPERTY HIGHLIGHTS:**

- Premier power center with nationally known tenants including Walmart, Home Depot, Petsmart, Kohl's, Burlington and more
- Great visibility and access to Lloyd Expressway & Burkhardt Rd (over 70,800 VPD)
- Close proximity to Interstate 69 drawing regional traffic
- Ample parking field serving the center
- Situated on the fast growing east side of Evansville, Indiana's third largest city

## **LLOYD CROSSING**