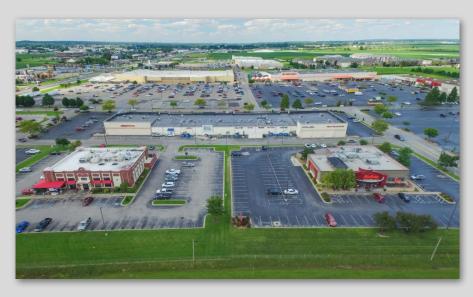

#### **PROPERTY HIGHLIGHTS:**

- Premier power center with nationally known tenants including Walmart, Home Depot, Petsmart, Kohl's, Burlington and more
- Great visibility and access to Lloyd Expressway & Burkhardt Rd (over 70,800 VPD)
- Close proximity to Interstate 69 drawing regional traffic
- Ample parking field serving the center
- Situated on the fast growing east side of Evansville, Indiana's third largest city