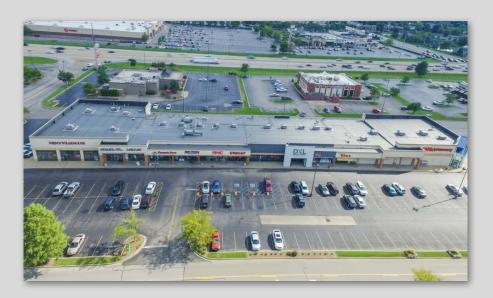

#### **PROPERTY HIGHLIGHTS:**

- Premier power center with nationally known tenants including Walmart, Home Depot, Petsmart, Kohl's, Burlington and more
- Great visibility and access to Lloyd Expressway & Burkhardt Rd (over 70,800 VPD)
- Close proximity to Interstate 69 drawing regional traffic
- Ample parking field serving the center
- Situated on the fast growing east side of Evansville, Indiana's third largest city