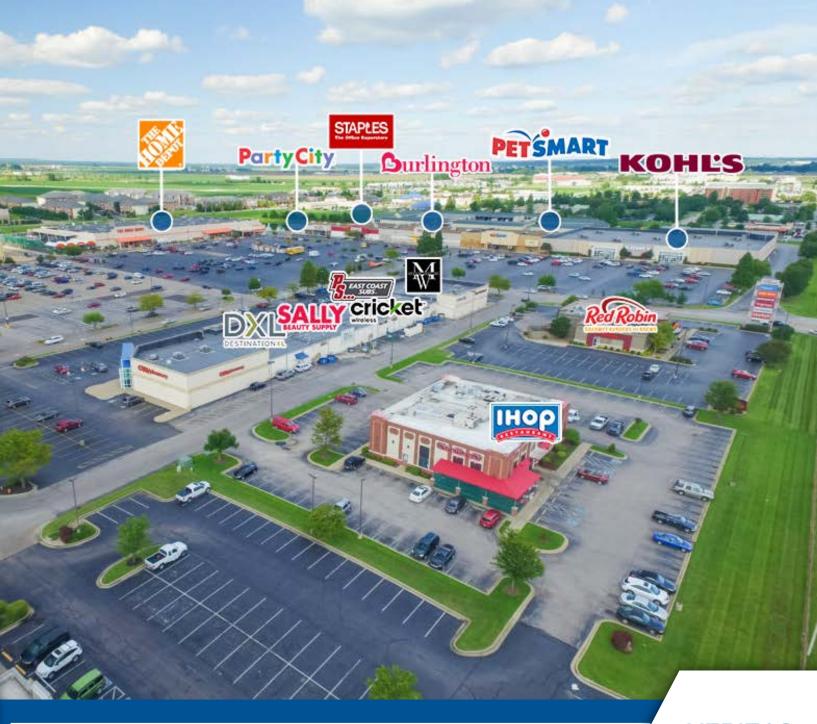

#### **PROPERTY HIGHLIGHTS:**

- Premier power center with nationally known tenants including Walmart, Home Depot, Petsmart, Kohl's, Burlington and more
- Great visibility and access to Lloyd Expressway & Burkhardt Rd (over 70,800 VPD)
- Close proximity to Interstate 69 drawing regional traffic
- Ample parking field serving the center
- Situated on the fast growing east side of Evansville, Indiana's third largest city