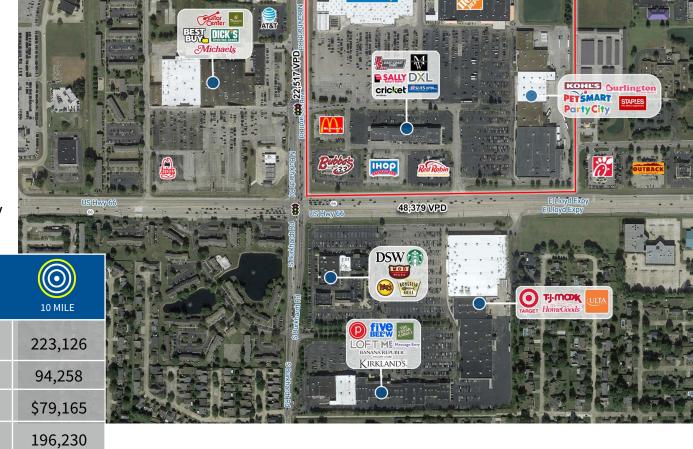

# Lloyd Crossing

101 N Burkhardt Rd Evansville, IN 47715

PRIME
RETAIL SPACE
FOR LEASE

1,562 SF | 10,500 SF Spaces Available

PREMIER POWER CENTER SPACES AVAILABLE



**CONTACT:** Seth Biggerstaff

E: Seth@VeritasRealty.com

T: 317-472-1800



### LLOYD CROSSING

#### **PROPERTY HIGHLIGHTS:**

- Premier power center with nationally known tenants including Walmart, Home Depot, Petsmart, Kohl's, Burlington and more
- Great visibility and access to Lloyd Expressway & Burkhardt Rd (over 70,800 VPD)
- Close proximity to Interstate 69 drawing regional traffic
- Ample parking field serving the center
- Situated on the fast growing east side of Evansville, Indiana's third largest city





3 MILE

5 MILE



**DEMOGRAPHICS** 

### LLOYD CROSSING



## **LLOYD CROSSING**