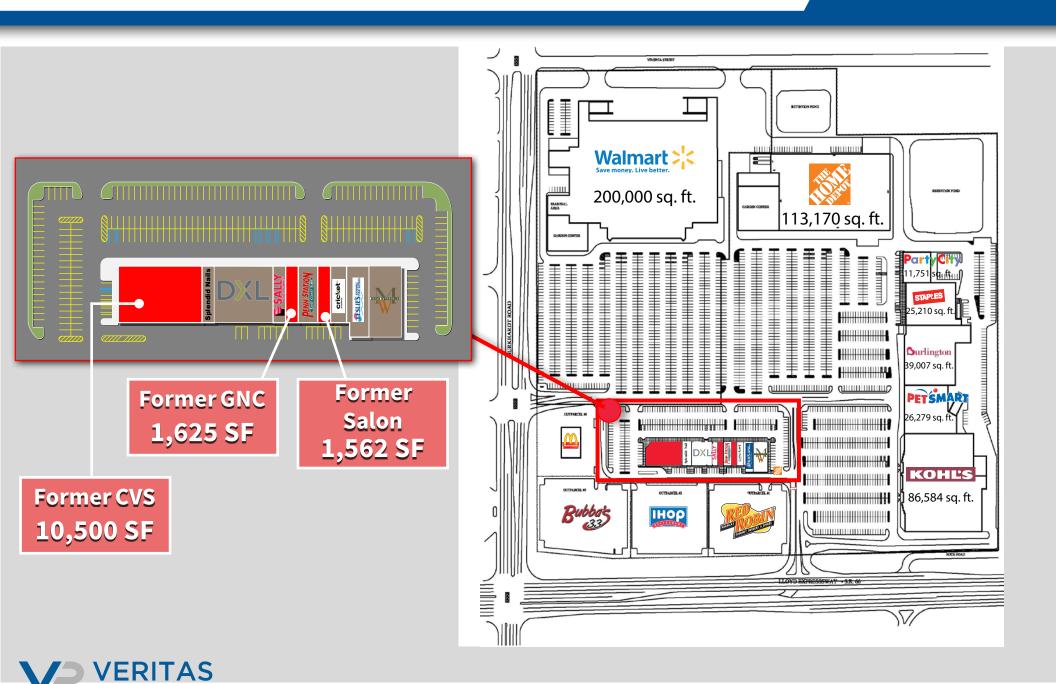

# PRIME RETAIL SPACE FOR LEASE

1,562 SF | 1,625 SF | 10,500 SF Spaces Available

PREMIER POWER CENTER SPACES AVAILABLE

**CONTACT:** Seth Biggerstaff

E: Seth@VeritasRealty.com

T: 317-472-1800

#### **PROPERTY HIGHLIGHTS:**

- Premier power center with nationally known tenants including Walmart, Home Depot, Petsmart, Kohl's, Burlington and more
- Great visibility and access to Lloyd Expressway & Burkhardt Rd (over 70,800 VPD)
- Close proximity to Interstate 69 drawing regional traffic
- Ample parking field serving the center
- Situated on the fast growing east side of Evansville, Indiana's third largest city