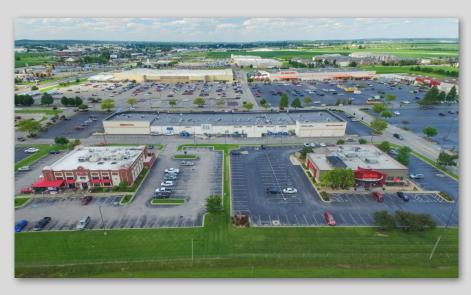

#### **PROPERTY HIGHLIGHTS:**

- Premier power center with nationally known tenants including Walmart, Home Depot, Petsmart, Kohl's, Burlington and more
- Great visibility and access to Lloyd Expressway & Burkhardt Rd (over 70,800 VPD)
- Close proximity to Interstate 69 drawing regional traffic
- Ample parking field serving the center
- Situated on the fast growing east side of Evansville, Indiana's third largest city