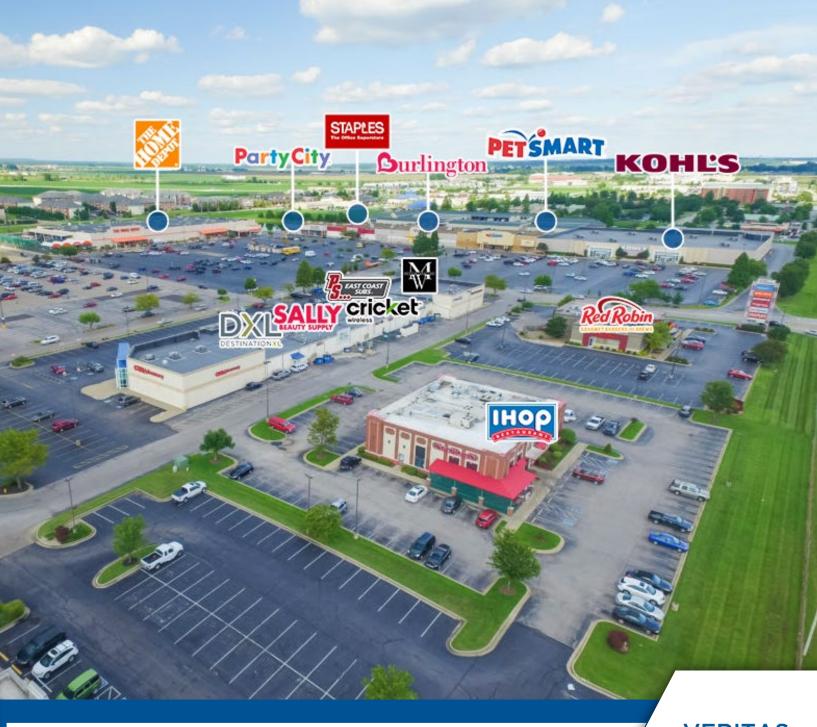

#### **PROPERTY HIGHLIGHTS:**

- Premier power center with nationally known tenants including Walmart, Home Depot, Petsmart, Kohl's, Burlington and more
- Great visibility and access to Lloyd Expressway & Burkhardt Rd (over 70,800 VPD)
- Close proximity to Interstate 69 drawing regional traffic
- Ample parking field serving the center
- Situated on the fast growing east side of Evansville, Indiana's third largest city