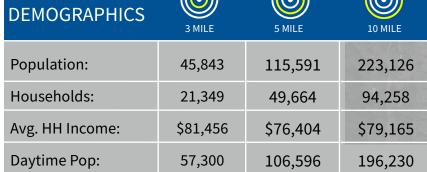

#### **PROPERTY HIGHLIGHTS:**

- Premier power center with nationally known tenants including Walmart, Home Depot, Petsmart, Kohl's, Burlington and more
- Great visibility and access to Lloyd Expressway & Burkhardt Rd (over 70,800 VPD)
- Close proximity to Interstate 69 drawing regional traffic
- Ample parking field serving the center
- Situated on the fast growing east side of Evansville, Indiana's third largest city