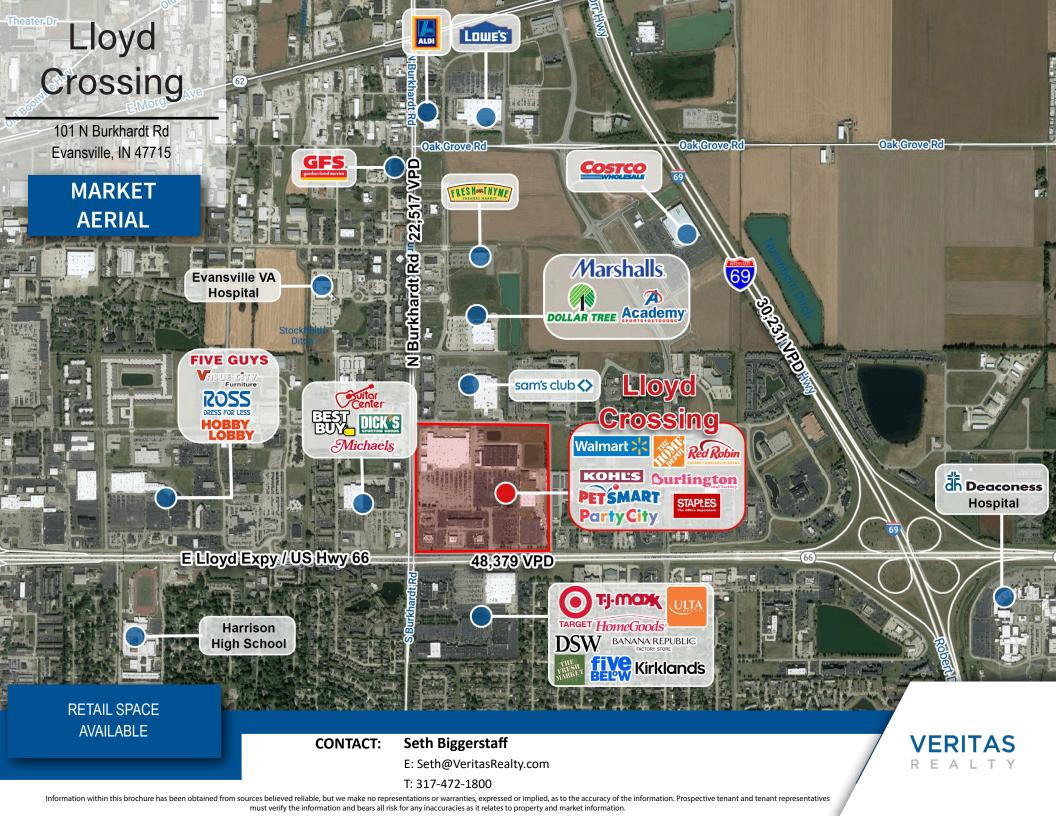

# Lloyd Crossing

101 N Burkhardt Rd Evansville, IN 47715

#### **PROPERTY HIGHLIGHTS:**

- Premier power center with nationally known tenants including Walmart, Home Depot, Petsmart, Kohl's, Burlington and more
- Great visibility and access to Lloyd Expressway & Burkhardt Rd (over 70,800 VPD)
- Close proximity to Interstate 69 drawing regional traffic
- Ample parking field serving the center
- Situated on the fast growing east side of Evansville, Indiana's third largest city

# **LLOYD CROSSING**