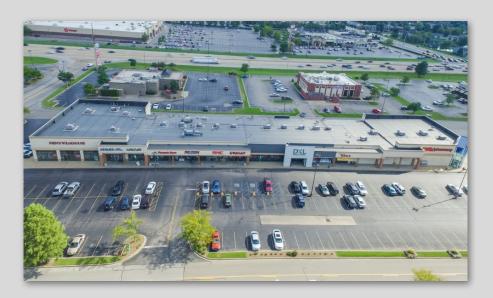

#### **PROPERTY HIGHLIGHTS:**

- Premier power center with nationally known tenants including Walmart, Home Depot, Petsmart, Kohl's, Burlington and more
- Great visibility and access to Lloyd Expressway & Burkhardt Rd (over 70,800 VPD)
- Close proximity to Interstate 69 drawing regional traffic
- Ample parking field serving the center
- Situated on the fast growing east side of Evansville, Indiana's third largest city