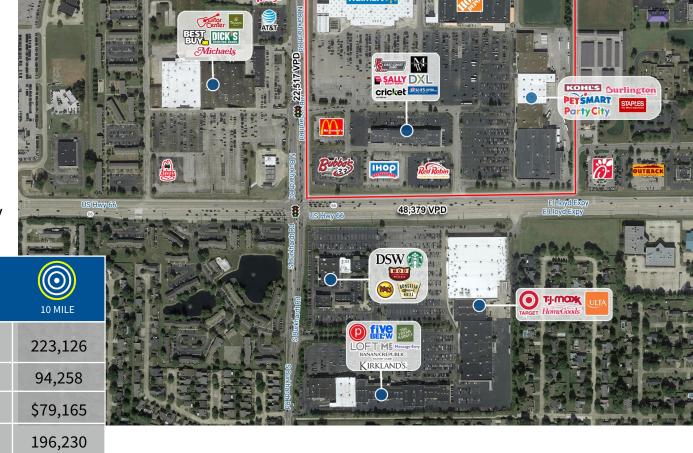

#### **PROPERTY HIGHLIGHTS:**

- Premier power center with nationally known tenants including Walmart, Home Depot, Petsmart, Kohl's, Burlington and more
- Great visibility and access to Lloyd Expressway & Burkhardt Rd (over 70,800 VPD)
- Close proximity to Interstate 69 drawing regional traffic
- Ample parking field serving the center
- Situated on the fast growing east side of Evansville, Indiana's third largest city