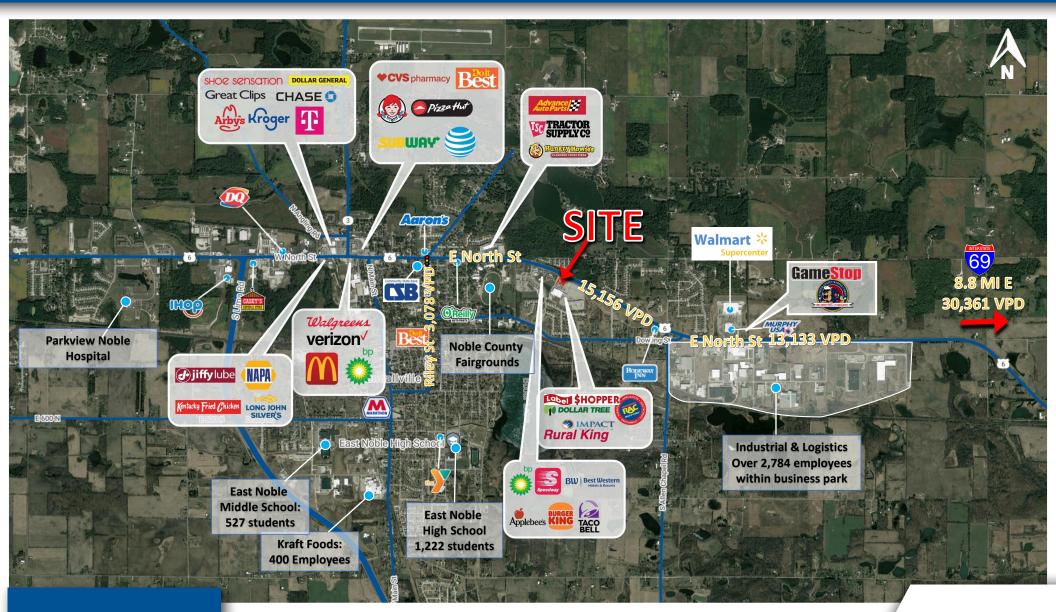

## PROPERTY HIGHLIGHTS:

- Highly visible proposed outlot on main thoroughfare in Kendallville
- Anchored by Rural King with retailers in the corridor including Dollar Tree, Label Shopper, Rent A Center, Applebee's, Walmart and more.
- Visibility from the SR 6 corridor
- Over 14,000 employees within 5-mile radius and average HH income of \$65,033