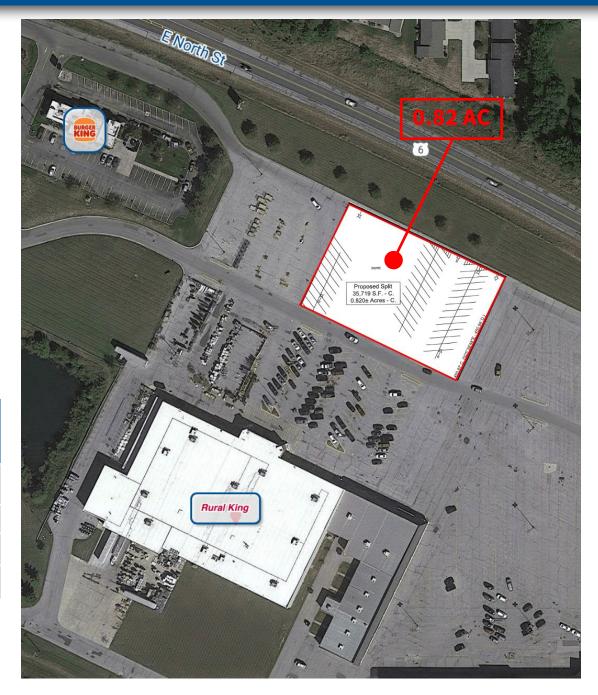

## **OUTLOT AVAILABLE:**

0.82 AC Outlot - Anchored by Rural King & Label Shopper