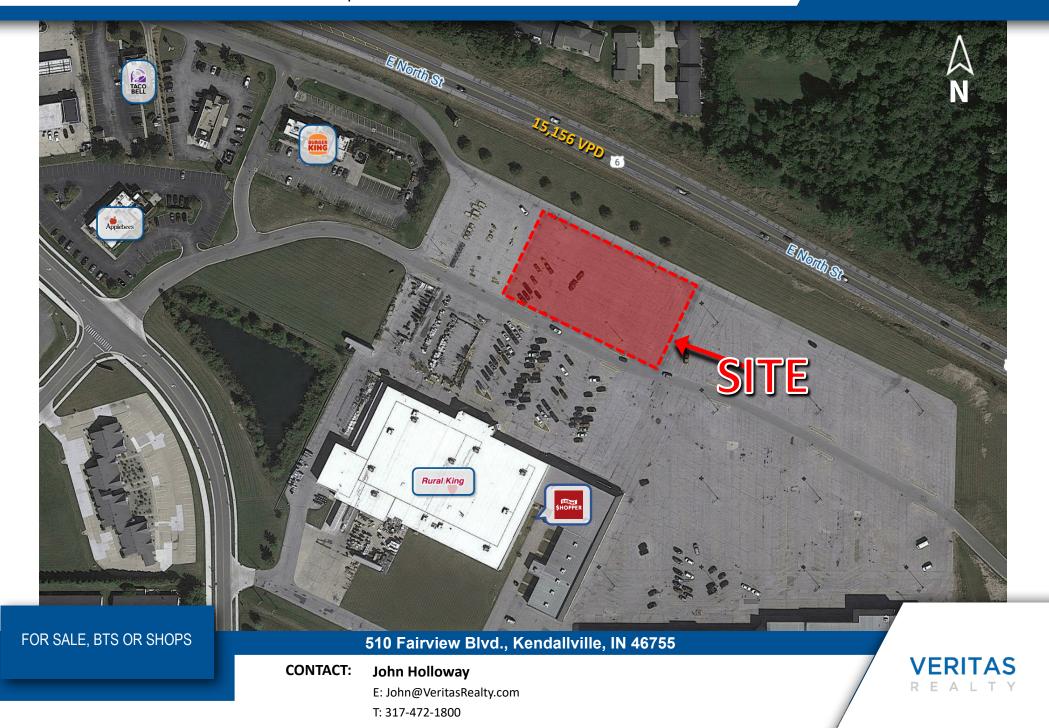

0.82 ACRE OUTLOT AVAILABLE | RURAL KING ANCHORED

FOR SALE, BTS OR SHOPS

510 Fairview Blvd, Kendallville, IN

**CONTACT:** John Holloway

E: John@VeritasRealty.com

T: 317-472-1800