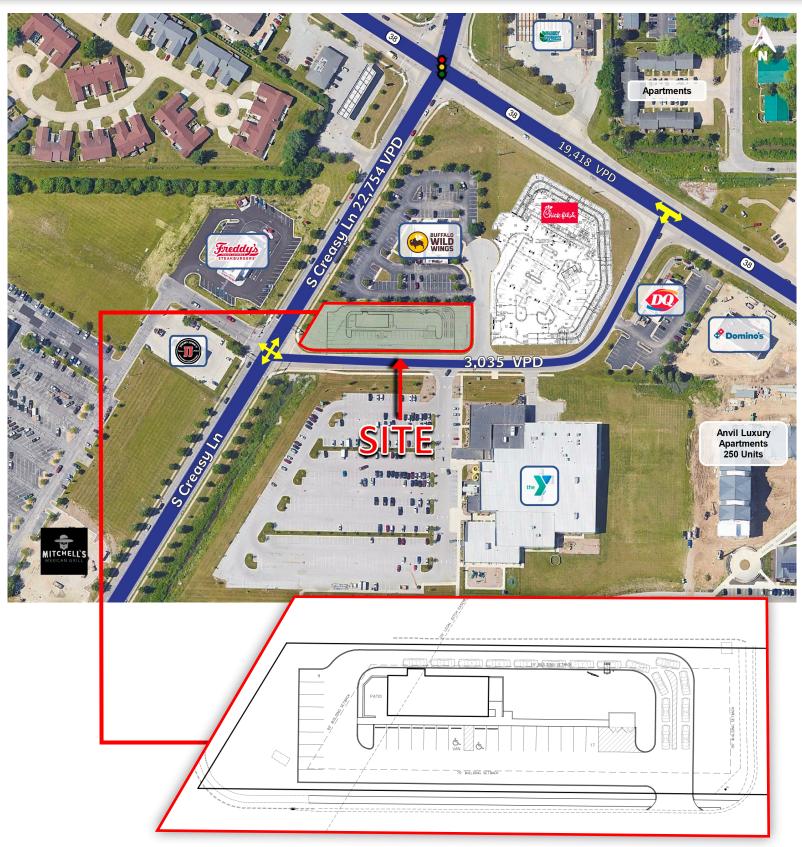

# AERIAL SITE

Conceptual Site Plan: Freestanding Restaurant w drive-thru & large patio (subject to change per future tenant's prototype)