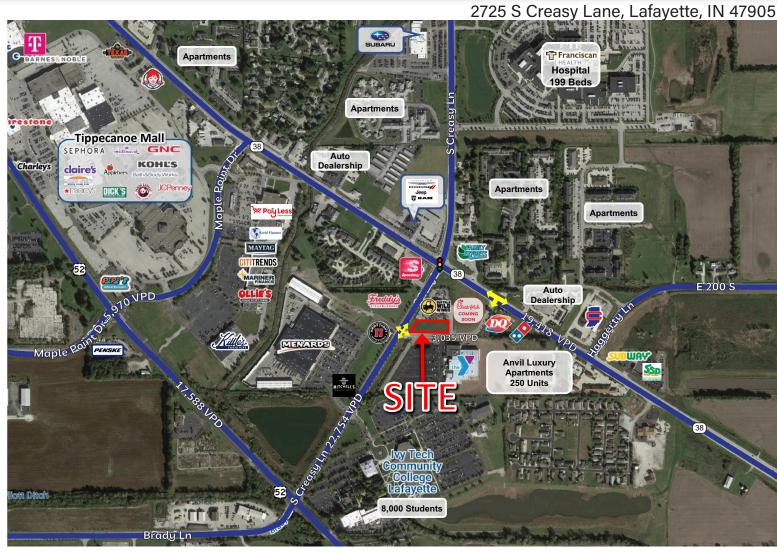

# **PRIME OUTLOT OPPORTUNITY** 0.94 ACRE LOT AVAILABLE | GROUND LEASE OR BTS

#### **PROPERTY HIGHLIGHTS:**

- Ground Lease or BTS opportunity on 0.94 AC, zoned general commercial
- Shared access with Chick-fil-A (under construction), YMCA, & Buffalo Wild Wings
- Site serves the fast-growing Southeastern portion of Lafayette
- Strong demographics surrounding with large employers and Ivy Tech Community College
- Signalized intersection of Creasy Ln & SR-38 (42,172 VPD) combined