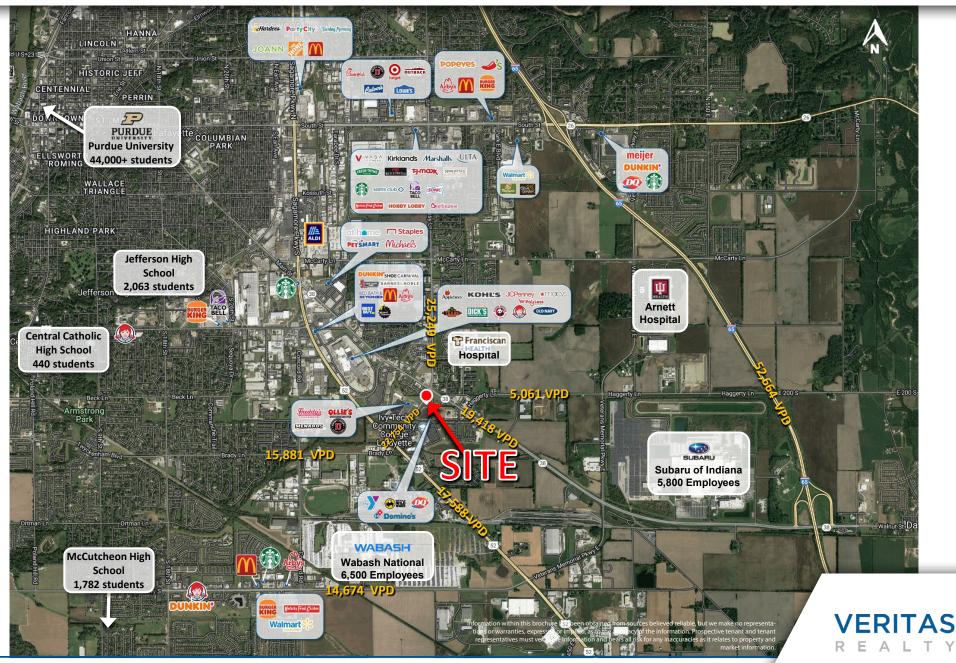

## PRIME OUTLOT OPPORTUNITY

0.94 ACRE LOT AVAILABLE | GROUND LEASE OR BTS

MARKET OVERVIEW