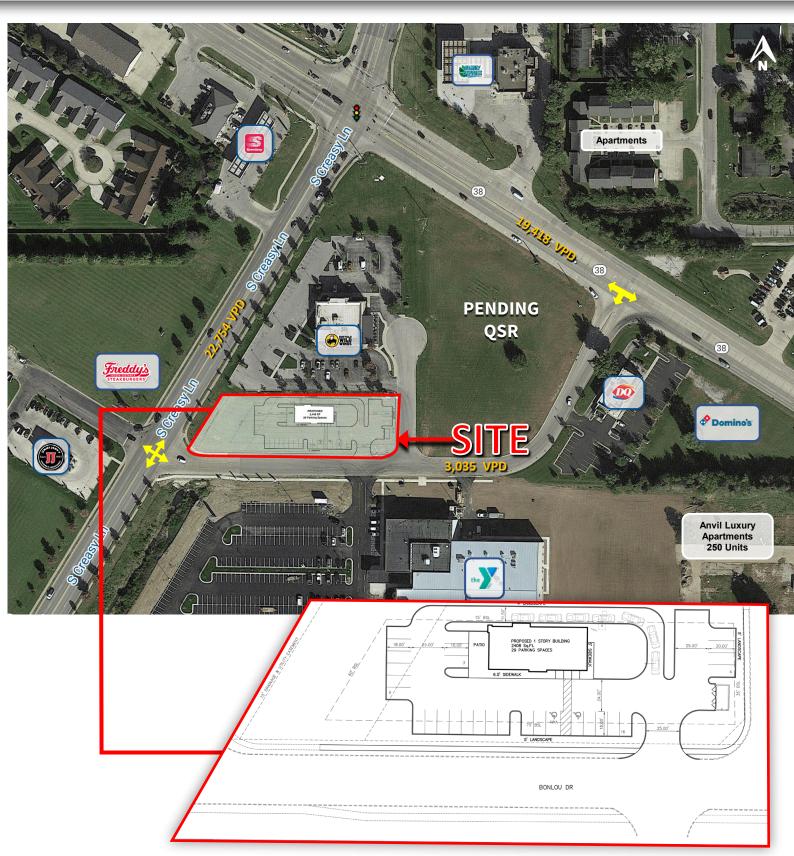

#### **PROPERTY HIGHLIGHTS:**

- Ground Lease or BTS opportunity on 0.94 AC, zoned general commercial
- Shared access with brand new YMCA and adjacent to Buffalo Wild Wings
- Site serves the fast-growing Southeastern portion of Lafayette
- Strong demographics surrounding with large employers and Ivy Tech Community College
- Signalized intersection of Creasy Ln & SR-38 (42,172 VPD) combined

# PRIME OUTLOT OPPORTUNITY

0.94 ACRE LOT AVAILABLE | GROUND LEASE OR BTS

AERIAL SITE

Proposed Site Plan 2,408 SF | 0.94 Acre