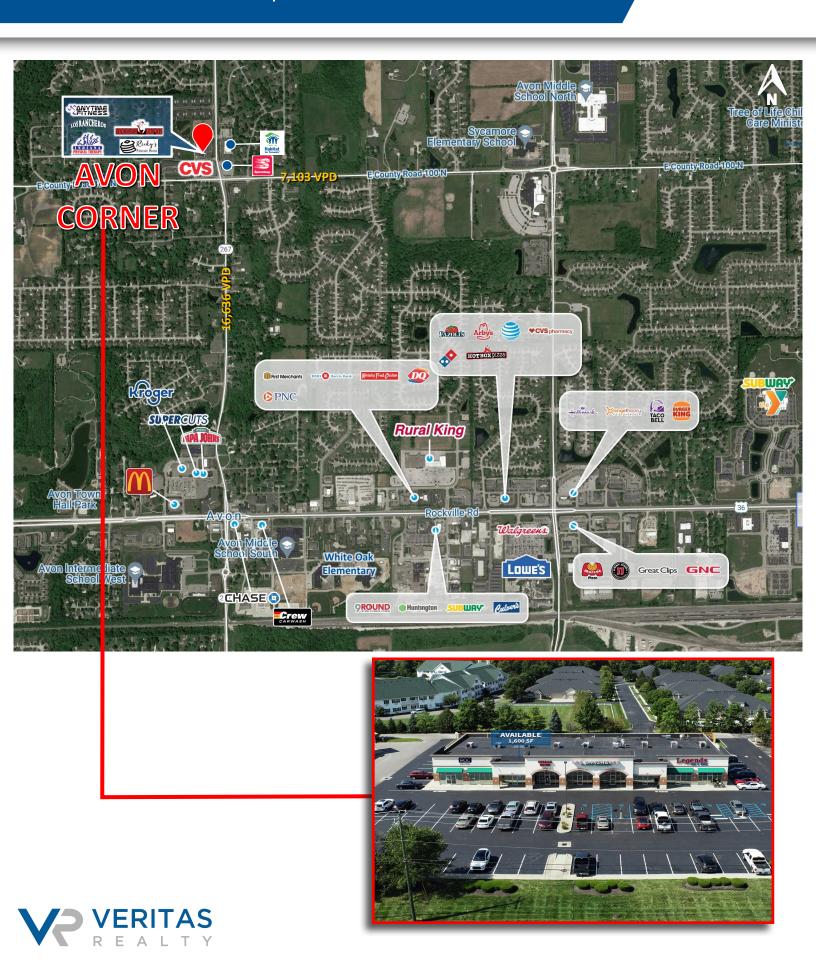

- Corner
- Multiple access points from SR 267 (16,636 VPD) and abundant parking
- Center located in Avon, IN with over 74,000 people living within a 10 minute drive time and average household incomes over \$101,000
- Corridor tenants include CVS, Indiana Physical Therapy, Los Rancheros Mexican Restaurant, Anytime Fitness and several other local and national tenants.

#### **PYLON**

LOCATION OVERVIEW

1090 N Avon Ave, Avon, IN 46123