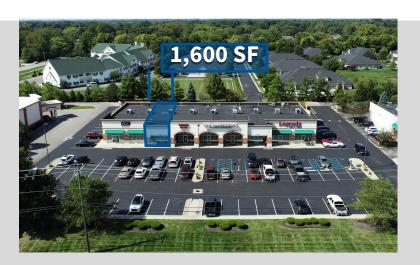

- Corner
- Multiple access points from SR 267 (16,636 VPD) and abundant parking
- Center located in Avon, IN with over 74,000 people living within a 10 minute drive time and average household incomes over \$101,000
- Corridor tenants include CVS, Indiana Physical Therapy, Los Rancheros Mexican Restaurant, Anytime Fitness and several other local and national tenants.