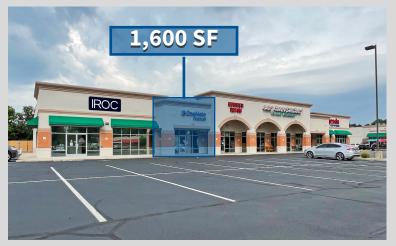

- Corner
- Multiple access points from SR 267 (16,636 VPD) and abundant parking
- Center located in Avon, IN with over 74,000 people living within a 10 minute drive time and average household incomes over \$101,000
- Corridor tenants include CVS, Indiana Physical Therapy, Los Rancheros Mexican Restaurant, Anytime Fitness and several other local and national tenants.