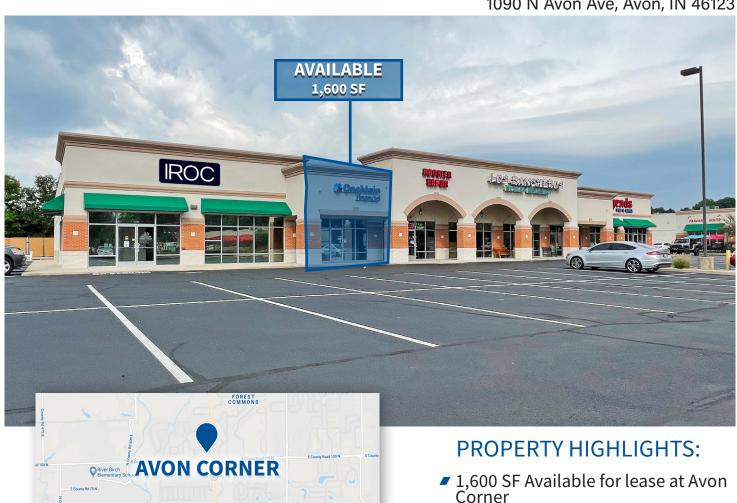

- Corner
- Multiple access points from SR 267 (16,636 VPD) and abundant parking
- Center located in Avon, IN with over 74,000 people living within a 10 minute drive time and average household incomes over \$101,000
- Corridor tenants include CVS, Indiana Physical Therapy, Los Rancheros Mexican Restaurant, Anytime Fitness and several other local and national tenants.

#### **PYLON**

LOCATION OVERVIEW

1090 N Avon Ave, Avon, IN 46123