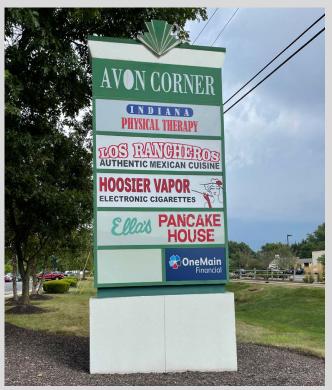

### **PYLON**

### **PROPERTY HIGHLIGHTS:**

- 1,600 SF Available for lease at Avon Corner
- Multiple access points from SR 267 (16,636 VPD) and abundant parking
- Center located in Avon, IN with over 74,000 people living within a 10 minute drive time and average household incomes over \$101,000
- Corridor tenants include CVS, Indiana Physical Therapy, Los Rancheros Mexican Restaurant, Anytime Fitness and several other local and national tenants.