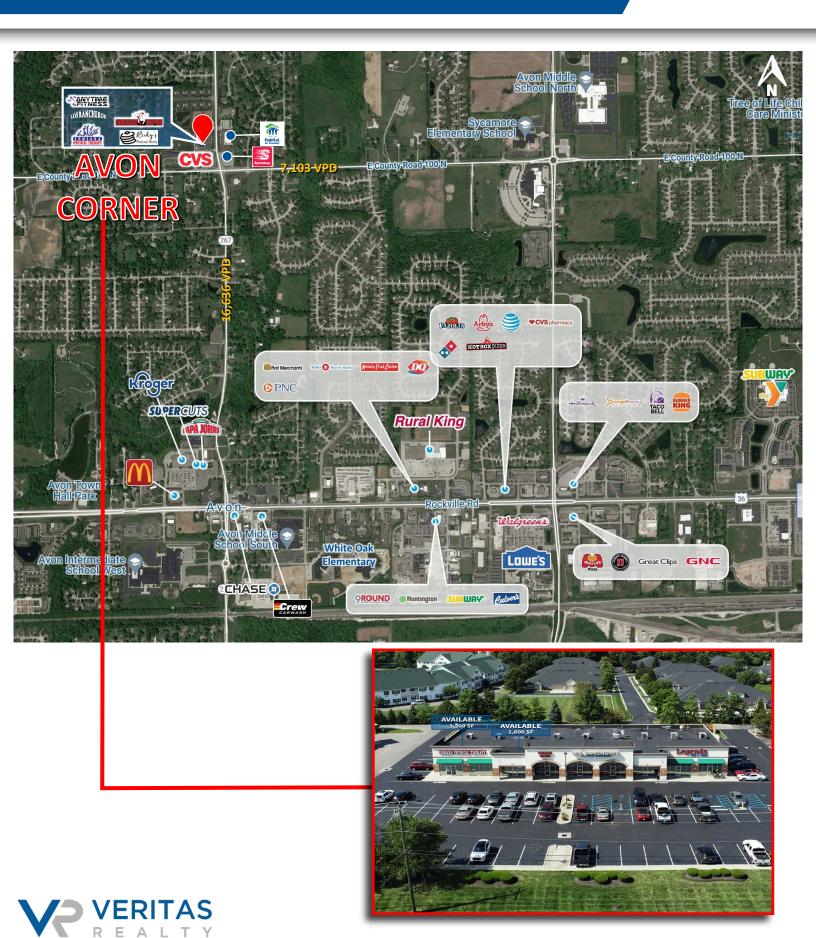

### MARKET AERIAL

### **PROPERTY HIGHLIGHTS:**

- 1,600 SF Available for lease at Avon Corner
- Multiple access points from SR 267 (16,636 VPD) and abundant parking
- Center located in Avon, IN with over 74,000 people living within a 10 minute drive time and average household incomes over \$101,000
- Corridor tenants include CVS, Indiana Physical Therapy, Los Rancheros Mexican Restaurant, Anytime Fitness and several other local and national tenants.