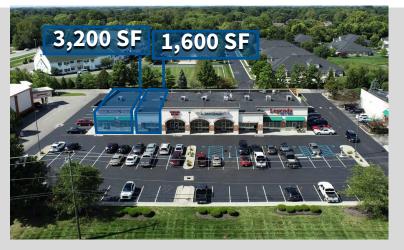

### **PROPERTY HIGHLIGHTS:**

- 1,600 SF Available for lease at Avon Corner
- Multiple access points from SR 267 (16,636 VPD) and abundant parking
- Center located in Avon, IN with over 74,000 people living within a 10 minute drive time and average household incomes over \$101,000
- Corridor tenants include CVS, Indiana Physical Therapy, Los Rancheros Mexican Restaurant, Anytime Fitness and several other local and national tenants.

### CENTER PHOTOS

INTERIOR