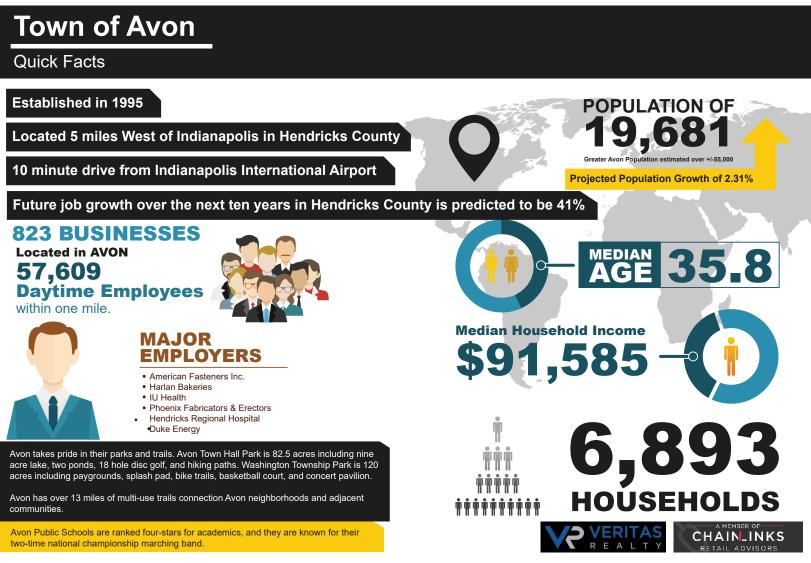

# AVON CORNER 1,600-4,800 SF AVAILABLE | FOR LEASE

VERITAS

REALT

| DEMOGRAPHICS    |           | 3 MILE    | 5 MILE   |
|-----------------|-----------|-----------|----------|
| Population:     | 5,983     | 38,686    | 106,014  |
| Avg. HH Income: | \$143,824 | \$112,700 | \$98,365 |
| Households:     | 2,210     | 13,734    | 38,536   |
| Daytime Pop:    | 2,459     | 19,106    | 54,877   |