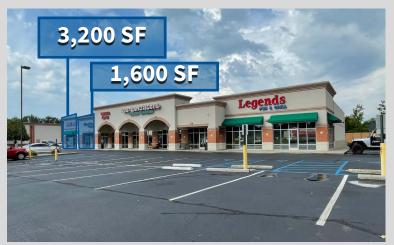

### **PROPERTY HIGHLIGHTS:**

- 1,600 SF Available for lease at Avon Corner
- Multiple access points from SR 267 (16,636 VPD) and abundant parking
- Center located in Avon, IN with over 74,000 people living within a 10 minute drive time and average household incomes over \$101,000
- Corridor tenants include CVS, Indiana Physical Therapy, Los Rancheros Mexican Restaurant, Anytime Fitness and several other local and national tenants.