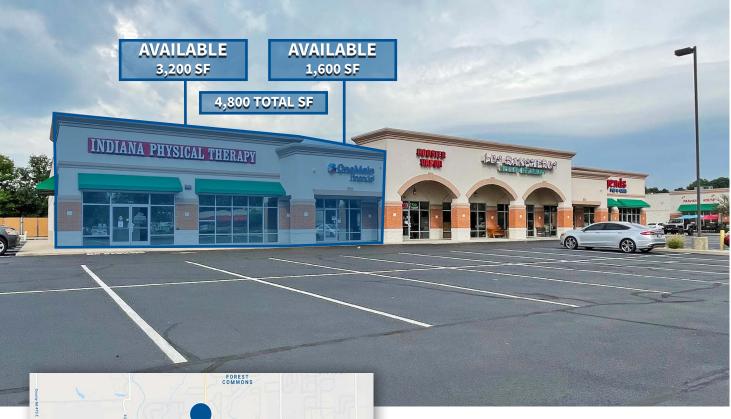

### **PROPERTY HIGHLIGHTS:**

- 1,600 SF Available for lease at Avon Corner
- Multiple access points from SR 267 (16,636 VPD) and abundant parking
- Center located in Avon, IN with over 74,000 people living within a 10 minute drive time and average household incomes over \$101,000
- Corridor tenants include CVS, Indiana Physical Therapy, Los Rancheros Mexican Restaurant, Anytime Fitness and several other local and national tenants.

### CENTER PHOTOS

INTERIOR