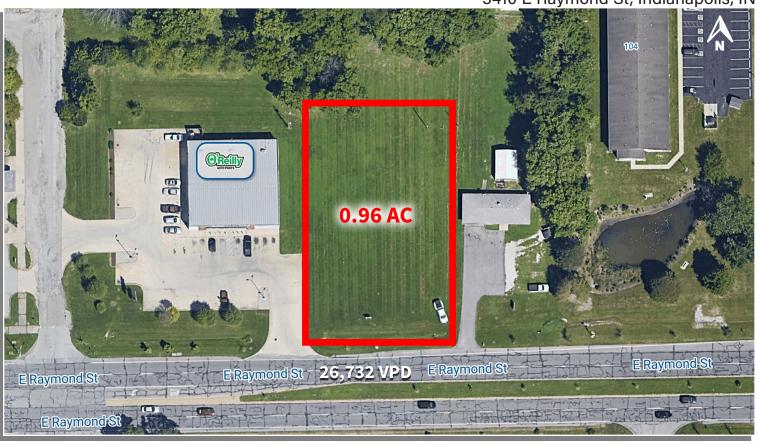

## **COMMERCIAL LOT AVAILABLE** 0.96 ACRE LOT | FOR SALE

3410 E Raymond St, Indianapolis, IN

## **PROPERTY HIGHLIGHTS:**

- 0.96 Acre commercial lot available
- +/- 5 miles from Downtown Indianapolis
  - Strong daytime demographics with 12,969 employees within a 3-mile radius
- Directly adjacent to high performing O'reilly Auto Parts

## COMMERCIAL LOT AVAILABLE 0.96 ACRE LOT | FOR SALE