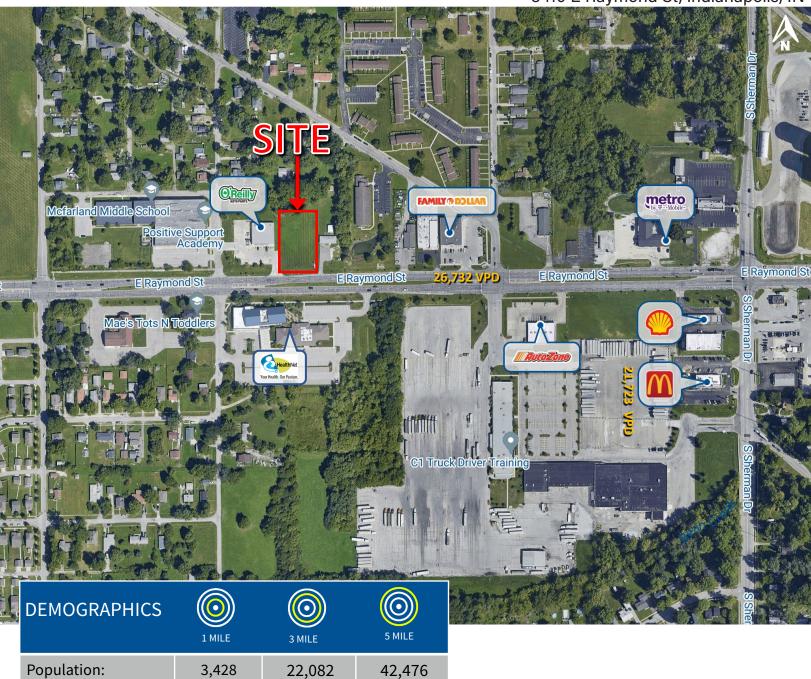

## **COMMERCIAL LOT AVAILABLE** 0.96 ACRE LOT | FOR SALE

3410 E Raymond St, Indianapolis, IN

## **PROPERTY HIGHLIGHTS:**

- 0.96 Acre commercial lot available
- +/- 5 miles from Downtown Indianapolis
  - Strong daytime demographics with 12,969 employees within a 3-mile radius
- Directly adjacent to high performing O'reilly Auto Parts

## MARKET OVERVIEW

3410 E Raymond St, Indianapolis, IN

\$63,333

24,749

Information within this brochure has been obtained from sources believed reliable, but we make no representations or warranties, expressed or implied, as to the accuracy of the information. Prospective tenant and tenant representatives must verify the information and bears all risk for any inaccuracies as it relates to property and market information.

\$59,580

12,969

CONTACT:

**Employees:** 

Average HH Income:

**Jason Challand** 

T: 317-472-1800

\$76,462

1,323

E: Jason@VeritasRealty.com