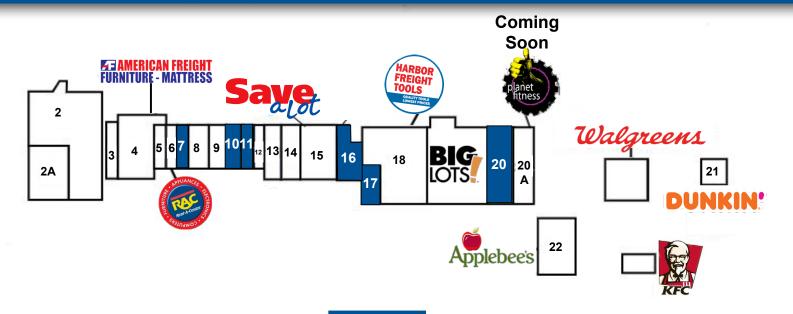

#### **NEARBY RETAILERS:**

OUTLOT

| SUITE | TENANT                    | SF     |
|-------|---------------------------|--------|
| 2     | Trader Buck's Flea Market | 2,613  |
| 2A    | ACS Human Services        | 15,000 |
| 3     | Advance America           | 1,500  |
| 4     | American Freight          | 18,700 |
| 5     | State of Indiana          | 2,830  |
| 6     | Rent-A-Center             | 3,600  |
| 7     | AVAILABLE                 | 3,600  |
| 8     | Sally Beauty Supply       | 3,600  |

| SUITE  | TENANT        | SF     |
|--------|---------------|--------|
| 9      | Wings Etc     | 7,200  |
| 10     | AVAILABLE     | 7,200  |
| 11     | AVAILABLE     | 3,439  |
| 12     | Glamour Nails | 3,600  |
| 13     | Hallmark      | 7,500  |
| 14     | Pippin Dental | 7,500  |
| 15     | Save-A-Lot    | 15,000 |
| Outlot | AVAILABLE     |        |

| SUITE | TENANT               | SF     |
|-------|----------------------|--------|
| 16    | AVAILABLE            | 6,000  |
| 17    | AVAILABLE            | 5,186  |
| 18    | Harbor Freight Tools | 20,000 |
| 19    | Big Lots             | 34,500 |
| 20    | AVAILABLE            | 25,832 |
| 20A   | Planet Fitness       | 17,500 |
| 21    | Dunkin Donuts        | 8,000  |
| 22    | Applebee's           | 4,973  |