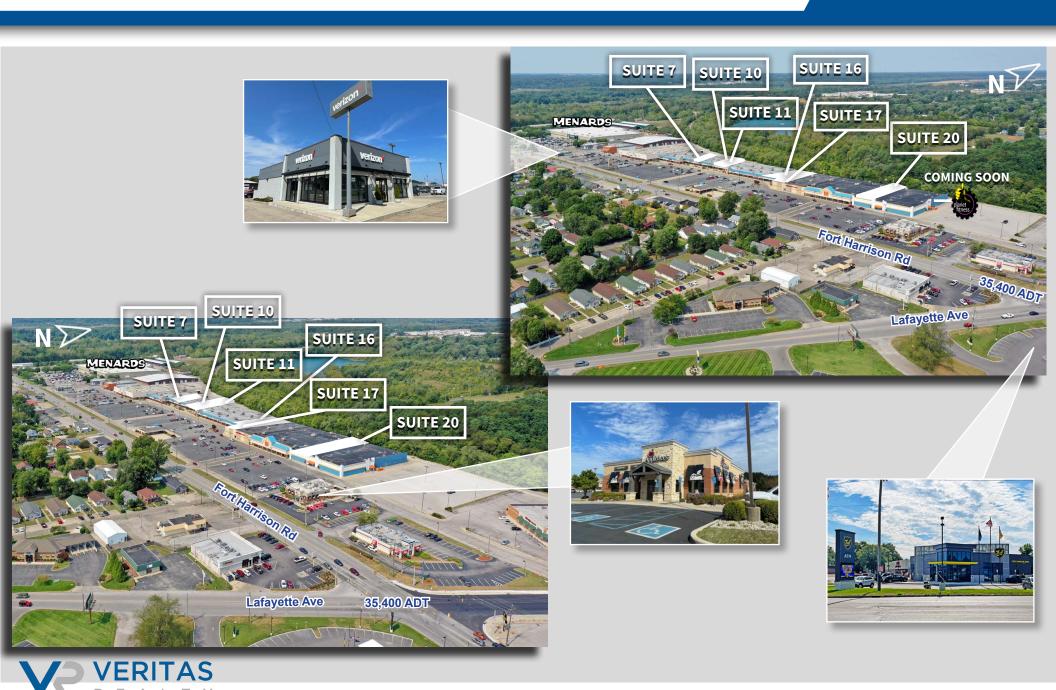

| SUITE  | TENANT        | SF     |
|--------|---------------|--------|
| 9      | Wings Etc     | 7,200  |
| 10     | AVAILABLE     | 7,200  |
| 11     | AVAILABLE     | 3,439  |
| 12     | Glamour Nails | 3,600  |
| 13     | Hallmark      | 7,500  |
| 14     | Pippin Dental | 7,500  |
| 15     | Save-A-Lot    | 15,000 |
| Outlot | AVAILABLE     |        |