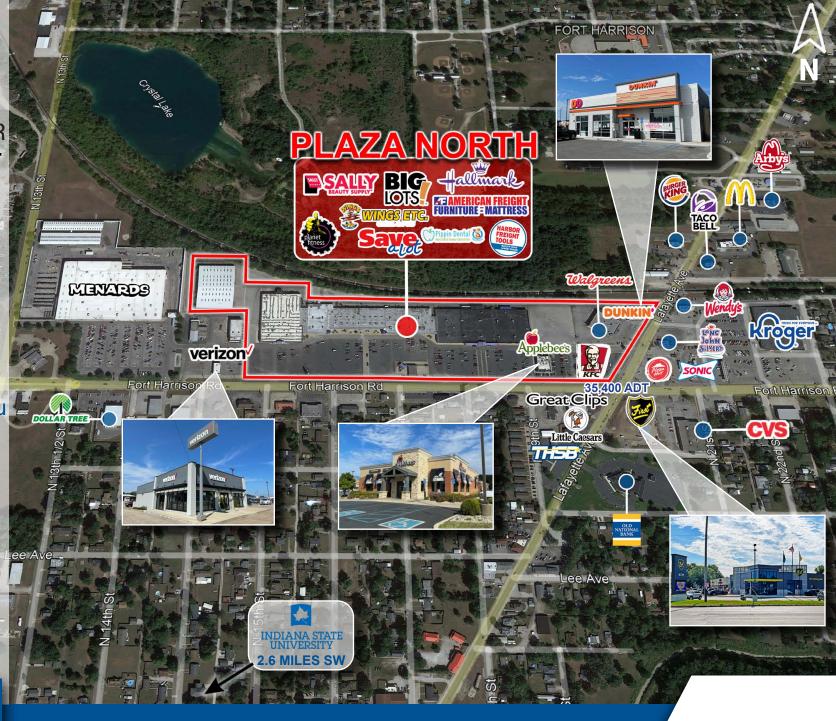

#### **RETAIL SPACE AVAILABLE:**

3,439 SF - 25,500 SF | Divisble

Outlot with Drive-thru Opportunity

#### **CENTER OVERVIEW:**

322,671 SF building | 750 parking spaces

#### **PROPERTY HIGHLIGHTS:**

- Highly visible power center serving entire northside of Terre Haute
- Full accessibility to center from Fort Harrison Rd. & Lafayette Ave (over 35,400 ADT combine)
- Large Pylon available along Fort Harrison Rd.
- Retail corridor includes Big Lots, Sav A Lot, Kroger, KFC, AT&T, Harbor Freight Tools, Applebee's, Verizon, Menards, Planet Fitness (opening soon) and more
- Proposed renovations to facade and center underway

#### **NEARBY RETAILERS:**

OUTLOT

| SUITE | TENANT                    | SF     |
|-------|---------------------------|--------|
| 2     | Trader Buck's Flea Market | 2,613  |
| 2A    | ACS Human Services        | 15,000 |
| 3     | Advance America           | 1,500  |
| 4     | American Freight          | 18,700 |
| 5     | State of Indiana          | 2,830  |
| 6     | Rent-A-Center             | 3,600  |
| 7     | AVAILABLE                 | 3,600  |
| 8     | Sally Beauty Supply       | 3,600  |

| SUITE  | TENANT        | SF     |
|--------|---------------|--------|
| 9      | Wings Etc     | 7,200  |
| 10     | AVAILABLE     | 7,200  |
| 11     | AVAILABLE     | 3,439  |
| 12     | Glamour Nails | 3,600  |
| 13     | Hallmark      | 7,500  |
| 14     | Pippin Dental | 7,500  |
| 15     | Save-A-Lot    | 15,000 |
| Outlot | AVAILABLE     |        |

| SUITE | TENANT               | SF     |
|-------|----------------------|--------|
| 16    | AVAILABLE            | 6,000  |
| 17    | AVAILABLE            | 5,186  |
| 18    | Harbor Freight Tools | 20,000 |
| 19    | Big Lots             | 34,500 |
| 20    | AVAILABLE            | 25,832 |
| 20A   | Planet Fitness       | 17,500 |
| 21    | Dunkin Donuts        | 8,000  |
| 22    | Applebee's           | 4,973  |