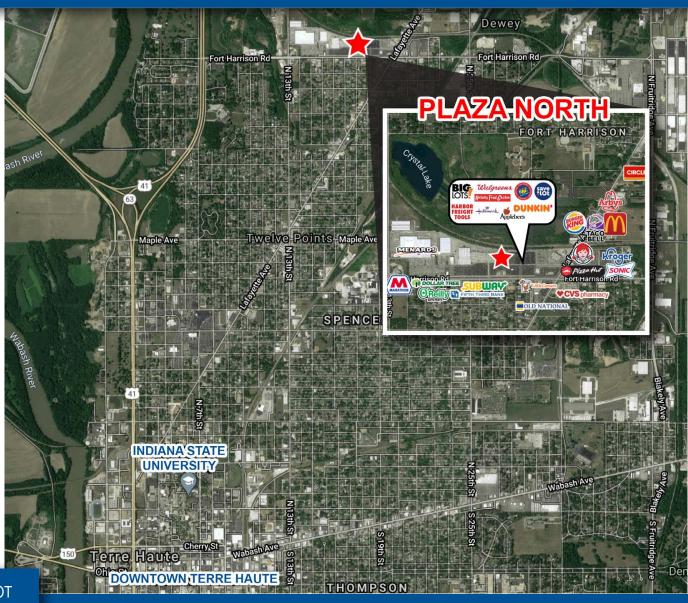

#### **PROPERTY HIGHLIGHTS:**

- Highly visible power center serving entire northside of Terre Haute
- Full accessibility to center from Fort Harrison Rd. & Lafayette Ave (over 35,400 ADT combine)
- Large Pylon available along Fort Harrison Rd.
- Retail corridor includes Big Lots, Sav A Lot, Kroger, KFC, AT&T, Harbor Freight Tools, Applebee's, Verizon, Menards, Planet Fitness (opening soon) and more
- Proposed renovations to facade and center underway