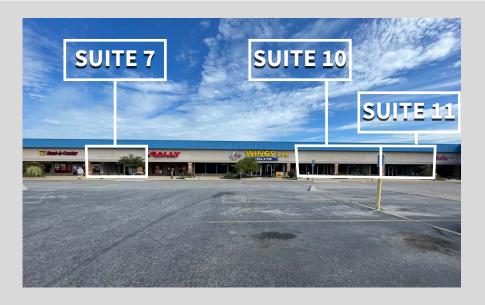

| SUITE | TENANT               | SF     |
|-------|----------------------|--------|
| 16    | AVAILABLE            | 6,000  |
| 17    | AVAILABLE            | 5,186  |
| 18    | Harbor Freight Tools | 20,000 |
| 19    | Big Lots             | 34,500 |
| 20    | AVAILABLE            | 25,832 |
| 20A   | Planet Fitness       | 17,500 |
| 21    | Dunkin Donuts        | 8,000  |
| 22    | Applebee's           | 4,973  |