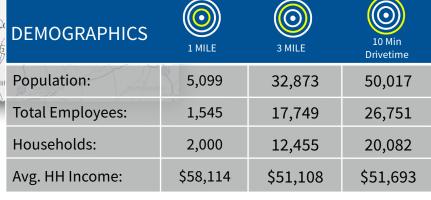

#### **PROPERTY HIGHLIGHTS:**

- Highly visible power center serving entire northside of Terre Haute
- Full accessibility to center from Fort Harrison Rd. & Lafayette Ave (over 35,400 ADT combine)
- Large Pylon available along Fort Harrison Rd.
- Retail corridor includes Big Lots, Sav A Lot, Kroger, KFC, AT&T, Harbor Freight Tools, Applebee's, Verizon, Menards, Planet Fitness (opening soon) and more
- Proposed renovations to facade and center underway