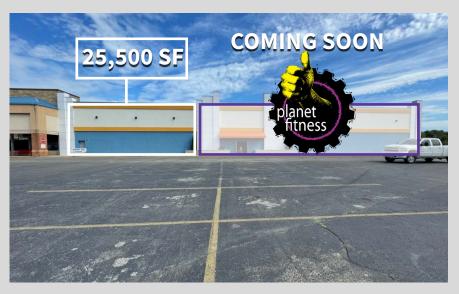

#### **RETAIL SPACE AVAILABLE:**

3,439 SF - 25,500 SF | Divisble

Outlot with Drive-thru Opportunity

#### **PROPERTY HIGHLIGHTS:**

- Highly visible power center serving entire northside of Terre Haute
- Full accessibility to center from Fort Harrison Rd. & Lafayette Ave (over 35,400 ADT combine)
- Large Pylon available along Fort Harrison Rd.
- Retail corridor includes Big Lots, Sav A Lot, Kroger, KFC, AT&T, Harbor Freight Tools, Applebee's, Verizon, Menards, Planet Fitness (opening soon) and more
- Proposed renovations to facade and center underway

| SUITE | TENANT               | SF     |
|-------|----------------------|--------|
| 16    | AVAILABLE            | 6,000  |
| 17    | AVAILABLE            | 5,186  |
| 18    | Harbor Freight Tools | 20,000 |
| 19    | Big Lots             | 34,500 |
| 20    | AVAILABLE            | 25,832 |
| 20A   | Planet Fitness       | 17,500 |
| 21    | Dunkin Donuts        | 8,000  |
| 22    | Applebee's           | 4,973  |