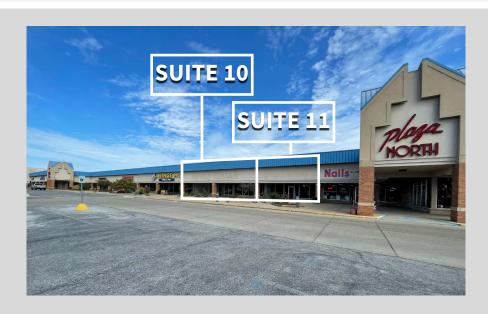

#### **NEARBY RETAILERS:**

OUTLOT

| SUITE | TENANT                    | SF     |
|-------|---------------------------|--------|
| 2     | Trader Buck's Flea Market | 2,613  |
| 2A    | ACS Human Services        | 15,000 |
| 3     | Advance America           | 1,500  |
| 4     | American Freight          | 18,700 |
| 5     | State of Indiana          | 2,830  |
| 6     | Rent-A-Center             | 3,600  |
| 7     | AVAILABLE                 | 3,600  |
| 8     | Sally Beauty Supply       | 3,600  |

| SUITE  | TENANT        | SF     |
|--------|---------------|--------|
| 9      | Wings Etc     | 7,200  |
| 10     | AVAILABLE     | 7,200  |
| 11     | AVAILABLE     | 3,439  |
| 12     | Glamour Nails | 3,600  |
| 13     | Hallmark      | 7,500  |
| 14     | Pippin Dental | 7,500  |
| 15     | Save-A-Lot    | 15,000 |
| Outlot | AVAILABLE     |        |