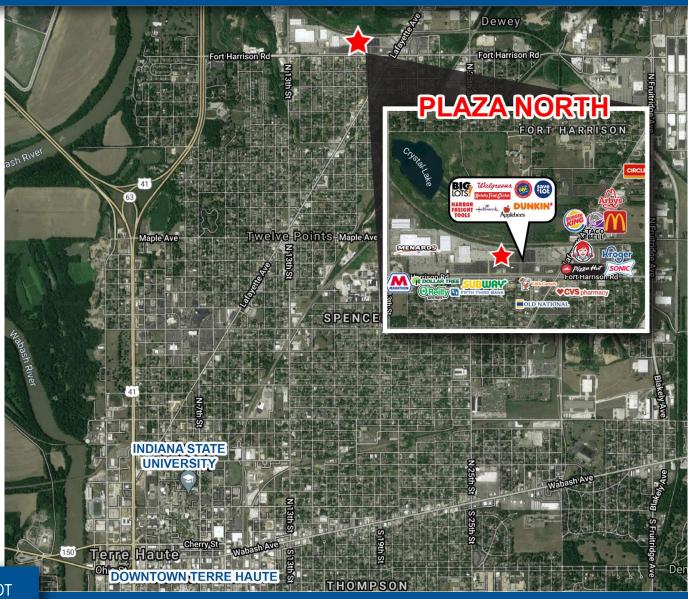

#### **PROPERTY HIGHLIGHTS:**

- Highly visible power center serving entire northside of Terre Haute
- Full accessibility to center from Fort Harrison Rd. & Lafayette Ave (over 35,400 ADT combine)
- Large Pylon available along Fort Harrison Rd.
- Retail corridor includes Big Lots, Sav A Lot, Kroger, KFC, AT&T, Harbor Freight Tools, Applebee's, Verizon, Menards, Planet Fitness (opening soon) and more
- Proposed renovations to facade and center underway