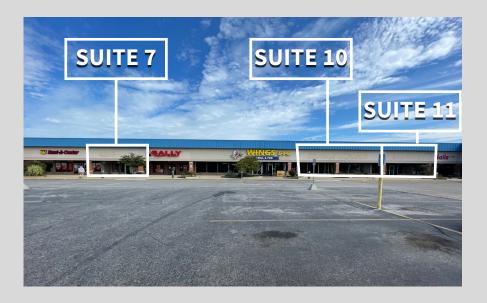

#### **NEARBY RETAILERS:**

OUTLOT

| SUITE | TENANT                    | SF     |
|-------|---------------------------|--------|
| 2     | Trader Buck's Flea Market | 2,613  |
| 2A    | ACS Human Services        | 15,000 |
| 3     | Advance America           | 1,500  |
| 4     | American Freight          | 18,700 |
| 5     | State of Indiana          | 2,830  |
| 6     | Rent-A-Center             | 3,600  |
| 7     | AVAILABLE                 | 3,600  |
| 8     | Sally Beauty Supply       | 3,600  |

| SUITE  | TENANT        | SF     |
|--------|---------------|--------|
| 9      | Wings Etc     | 7,200  |
| 10     | AVAILABLE     | 7,200  |
| 11     | AVAILABLE     | 3,439  |
| 12     | Glamour Nails | 3,600  |
| 13     | Hallmark      | 7,500  |
| 14     | Pippin Dental | 7,500  |
| 15     | Save-A-Lot    | 15,000 |
| Outlot | AVAILABLE     |        |