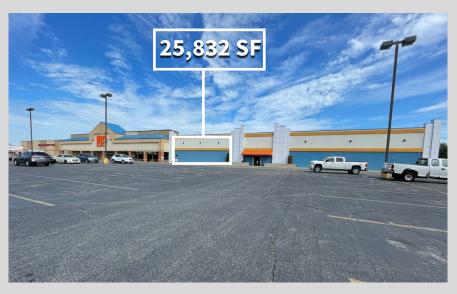

| SUITE | TENANT               | SF     |
|-------|----------------------|--------|
| 16    | AVAILABLE            | 6,000  |
| 17    | AVAILABLE            | 5,186  |
| 18    | Harbor Freight Tools | 20,000 |
| 19    | Big Lots             | 34,500 |
| 20    | AVAILABLE            | 25,832 |
| 20A   | Planet Fitness       | 17,500 |
| 21    | Dunkin Donuts        | 8,000  |
| 22    | Applebee's           | 4,973  |