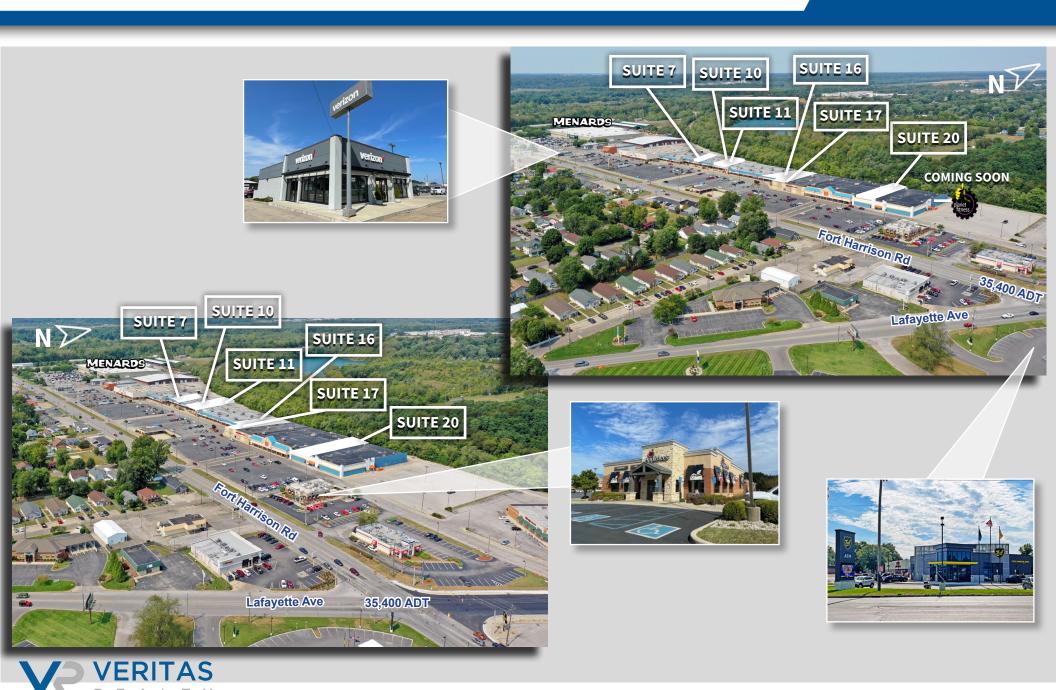

#### **RETAIL SPACE AVAILABLE:**

3,439 SF - 25,832 SF | Divisble

Outlot with Drive-thru Opportunity

#### **CENTER OVERVIEW:**

322,671 SF building | 750 parking spaces

#### **PROPERTY HIGHLIGHTS:**

- Highly visible power center serving entire northside of Terre Haute
- Full accessibility to center from Fort Harrison Rd. & Lafayette Ave (over 35,400 ADT combine)
- Large Pylon available along Fort Harrison Rd.
- Retail corridor includes Big Lots, Sav A Lot, Kroger, KFC, AT&T, Harbor Freight Tools, Applebee's, Verizon, Menards, Planet Fitness (opening soon) and more
- Proposed renovations to facade and center underway

#### **NEARBY RETAILERS:**

OUTLOT

| SUITE | TENANT                    | SF     |
|-------|---------------------------|--------|
| 2     | Trader Buck's Flea Market | 2,613  |
| 2A    | ACS Human Services        | 15,000 |
| 3     | Advance America           | 1,500  |
| 4     | American Freight          | 18,700 |
| 5     | State of Indiana          | 2,830  |
| 6     | Rent-A-Center             | 3,600  |
| 7     | AVAILABLE                 | 3,600  |
| 8     | Sally Beauty Supply       | 3,600  |

| SUITE  | TENANT        | SF     |
|--------|---------------|--------|
| 9      | Wings Etc     | 7,200  |
| 10     | AVAILABLE     | 7,200  |
| 11     | AVAILABLE     | 3,439  |
| 12     | Glamour Nails | 3,600  |
| 13     | Hallmark      | 7,500  |
| 14     | Pippin Dental | 7,500  |
| 15     | Save-A-Lot    | 15,000 |
| Outlot | AVAILABLE     |        |

| SUITE | TENANT               | SF     |
|-------|----------------------|--------|
| 16    | AVAILABLE            | 6,000  |
| 17    | AVAILABLE            | 5,186  |
| 18    | Harbor Freight Tools | 20,000 |
| 19    | Big Lots             | 34,500 |
| 20    | AVAILABLE            | 25,832 |
| 20A   | Planet Fitness       | 17,500 |
| 21    | Dunkin Donuts        | 8,000  |
| 22    | Applebee's           | 4,973  |