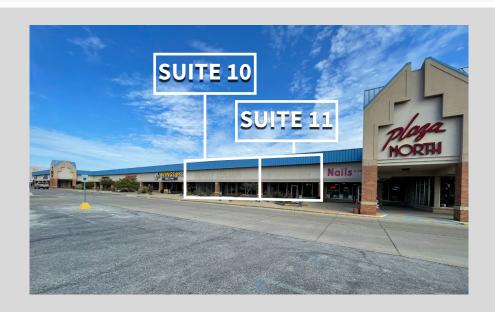

| SUITE  | TENANT        | SF     |
|--------|---------------|--------|
| 9      | Wings Etc     | 7,200  |
| 10     | AVAILABLE     | 7,200  |
| 11     | AVAILABLE     | 3,439  |
| 12     | Glamour Nails | 3,600  |
| 13     | Hallmark      | 7,500  |
| 14     | Pippin Dental | 7,500  |
| 15     | Save-A-Lot    | 15,000 |
| Outlot | AVAILABLE     |        |