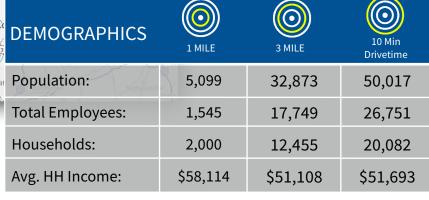

Home to Indiana State
Univeristy & prestigious
Rose-Hulman Institute of
Technology

Over 50,000 people within 10 minute drive-time of center

Terre Haute is the county seat town of Vigo County