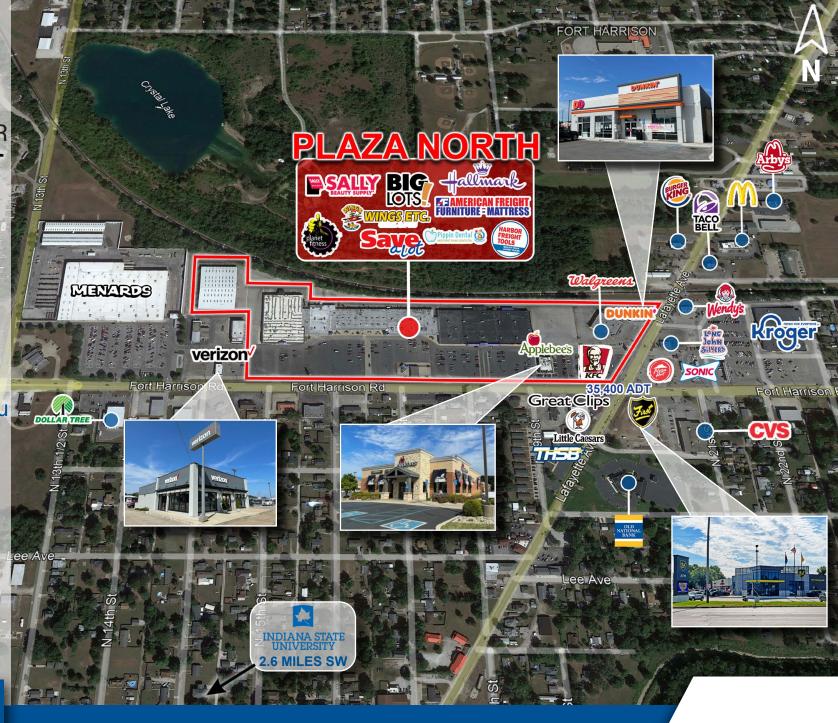

#### **PROPERTY HIGHLIGHTS:**

- Highly visible power center serving entire northside of Terre Haute
- Full accessibility to center from Fort Harrison Rd. & Lafayette Ave (over 35,400 ADT combine)
- Large Pylon available along Fort Harrison Rd.
- Retail corridor includes Big Lots, Sav A Lot, Kroger, KFC, AT&T, Harbor Freight Tools, Applebee's, Verizon, Menards, Planet Fitness (opening soon) and more
- Proposed renovations to facade and center underway

#### **NEARBY RETAILERS:**

OUTLOT

| SUITE | TENANT                    | SF     |
|-------|---------------------------|--------|
| 2     | Trader Buck's Flea Market | 2,613  |
| 2A    | ACS Human Services        | 15,000 |
| 3     | Advance America           | 1,500  |
| 4     | American Freight          | 18,700 |
| 5     | State of Indiana          | 2,830  |
| 6     | Rent-A-Center             | 3,600  |
| 7     | AVAILABLE                 | 3,600  |
| 8     | Sally Beauty Supply       | 3,600  |

| SUITE  | TENANT        | SF     |
|--------|---------------|--------|
| 9      | Wings Etc     | 7,200  |
| 10     | AVAILABLE     | 7,200  |
| 11     | AVAILABLE     | 3,439  |
| 12     | Glamour Nails | 3,600  |
| 13     | Hallmark      | 7,500  |
| 14     | Pippin Dental | 7,500  |
| 15     | Save-A-Lot    | 15,000 |
| Outlot | AVAILABLE     |        |

| SUITE | TENANT               | SF     |
|-------|----------------------|--------|
| 16    | AVAILABLE            | 6,000  |
| 17    | AVAILABLE            | 5,186  |
| 18    | Harbor Freight Tools | 20,000 |
| 19    | Big Lots             | 34,500 |
| 20    | AVAILABLE            | 25,832 |
| 20A   | Planet Fitness       | 17,500 |
| 21    | Dunkin Donuts        | 8,000  |
| 22    | Applebee's           | 4,973  |