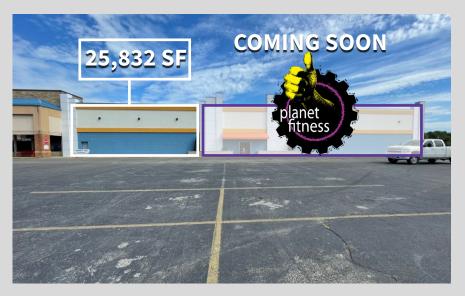

#### **RETAIL SPACE AVAILABLE:**

3,439 SF - 25,832 SF | Divisble

Outlot with Drive-thru Opportunity

| SUITE | TENANT               | SF     |
|-------|----------------------|--------|
| 16    | AVAILABLE            | 6,000  |
| 17    | AVAILABLE            | 5,186  |
| 18    | Harbor Freight Tools | 20,000 |
| 19    | Big Lots             | 34,500 |
| 20    | AVAILABLE            | 25,832 |
| 20A   | Planet Fitness       | 17,500 |
| 21    | Dunkin Donuts        | 8,000  |
| 22    | Applebee's           | 4,973  |