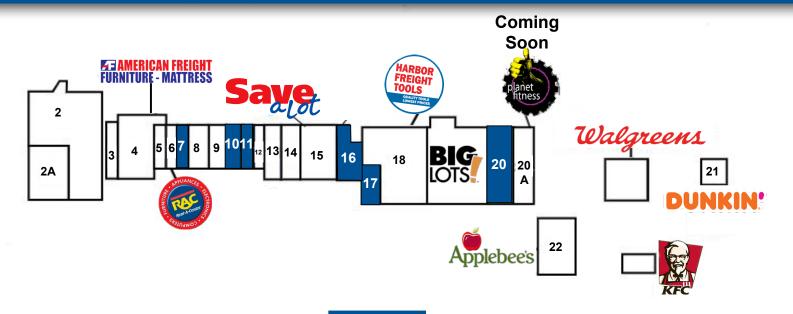

#### **NEARBY RETAILERS:**

OUTLOT

| SUITE | TENANT                    | SF     |
|-------|---------------------------|--------|
| 2     | Trader Buck's Flea Market | 2,613  |
| 2A    | ACS Human Services        | 15,000 |
| 3     | Advance America           | 1,500  |
| 4     | American Freight          | 18,700 |
| 5     | State of Indiana          | 2,830  |
| 6     | Rent-A-Center             | 3,600  |
| 7     | AVAILABLE                 | 3,600  |
| 8     | Sally Beauty Supply       | 3,600  |

| SUITE  | TENANT        | SF     |
|--------|---------------|--------|
| 9      | Wings Etc     | 7,200  |
| 10     | AVAILABLE     | 7,200  |
| 11     | AVAILABLE     | 3,439  |
| 12     | Glamour Nails | 3,600  |
| 13     | Hallmark      | 7,500  |
| 14     | Pippin Dental | 7,500  |
| 15     | Save-A-Lot    | 15,000 |
| Outlot | AVAILABLE     |        |

| SUITE | TENANT               | SF     |
|-------|----------------------|--------|
| 16    | AVAILABLE            | 6,000  |
| 17    | AVAILABLE            | 5,186  |
| 18    | Harbor Freight Tools | 20,000 |
| 19    | Big Lots             | 34,500 |
| 20    | AVAILABLE            | 25,832 |
| 20A   | Planet Fitness       | 17,500 |
| 21    | Dunkin Donuts        | 8,000  |
| 22    | Applebee's           | 4,973  |