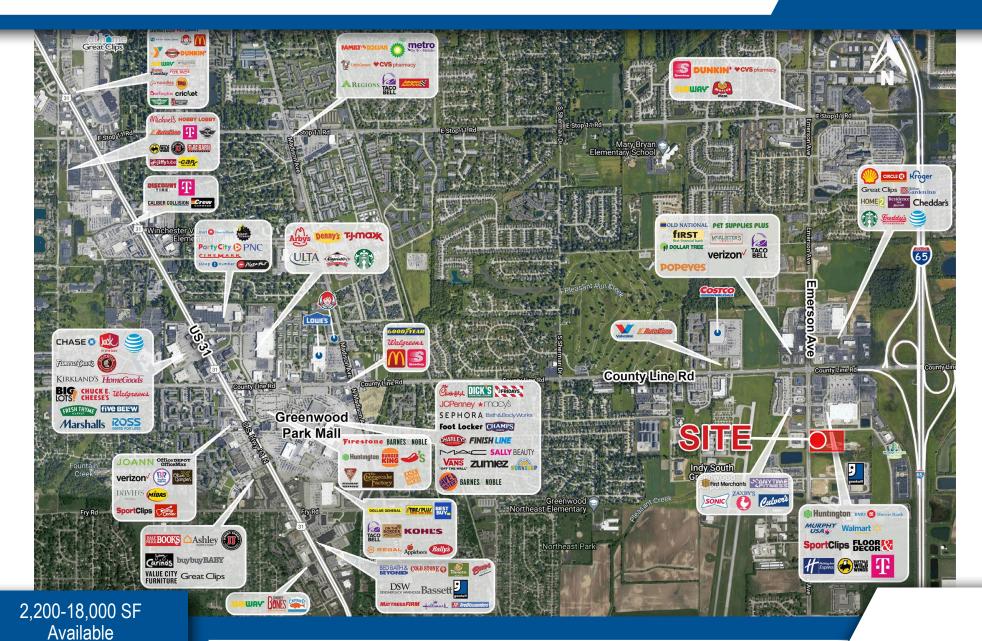

#### **PROPERTY HIGHLIGHTS:**

- 7 Acre parcel at signalized intersection and zoned interstate commercial
- Drive-Thru opportunities and Pad Sites with Emerson Ave Frontage
- Heavy Daytime population driven by Kroger Marketplace, Franciscan Health, Walmart Supercenter, Costco, Floor & Decor and more.
- Over 60,000+ VPD at high volume intersection of Emerson Ave & County Line Rd
- Opportunity for retail, medical, office or hotel
- Easy access to I-65 and 15-minute drive-time to downtown Indianapolis

#### N EMERSON & WILSON:

Tract of land zoned interstate commerical ready for development