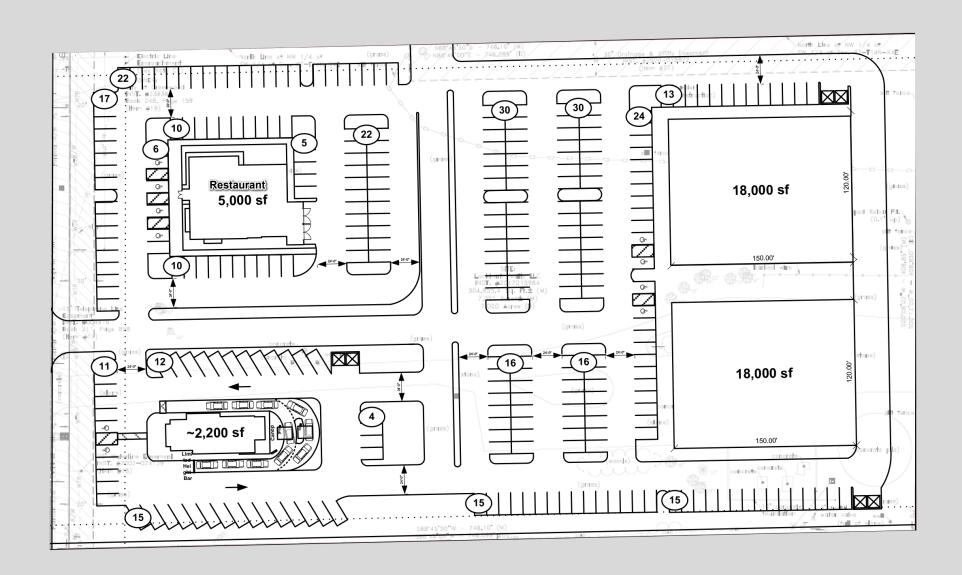

#### **OUTLOTS AVAILABLE:**

2,200 SF with Drive-thru - 5,000 SF Freestanding Building

#### **TOTAL AVAILABLE:**

7 Acre parcel, Two Outlots | Two 18,000 SF proposed buildings