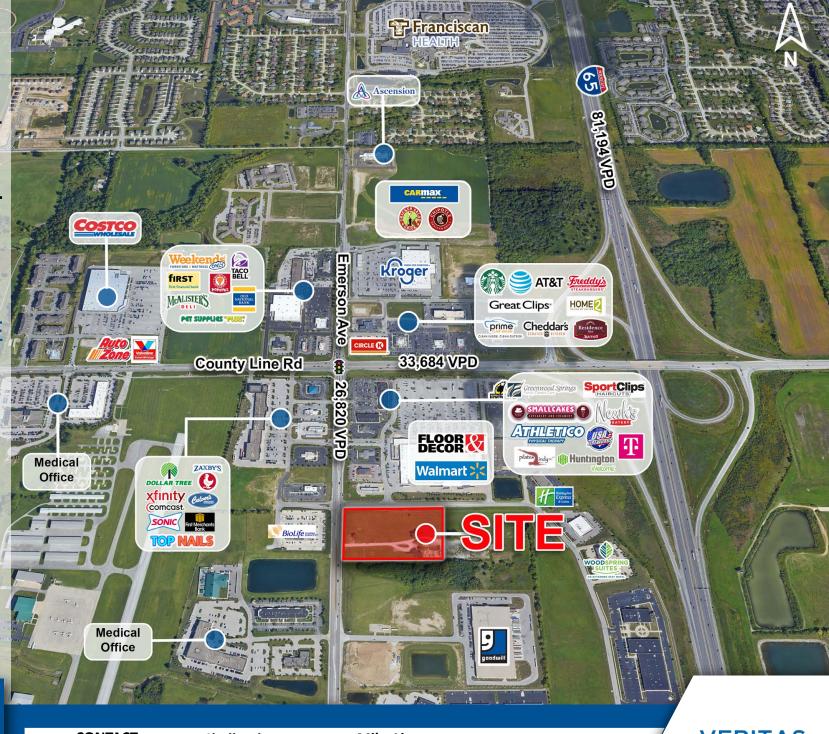

SEC of Emerson
Ave & Wilson Dr
Greenwood, IN

FOR SALE, GROUND LEASE OR BTS

7 Acre lot Proposed Retail & Medical

> 2,200-18,000 SF Available

#### **PROPERTY HIGHLIGHTS:**

- 7 Acre parcel at signalized intersection and zoned interstate commercial
- Drive-Thru opportunities and Pad Sites with Emerson Ave Frontage
- Heavy Daytime population driven by Kroger Marketplace, Franciscan Health, Walmart Supercenter, Costco, Floor & Decor and more.
- Over 60,000+ VPD at high volume intersection of Emerson Ave & County Line Rd
- Opportunity for retail, medical, office or hotel
- Easy access to I-65 and 15-minute drive-time to downtown Indianapolis

#### N EMERSON & WILSON:

Tract of land zoned interstate commerical ready for development