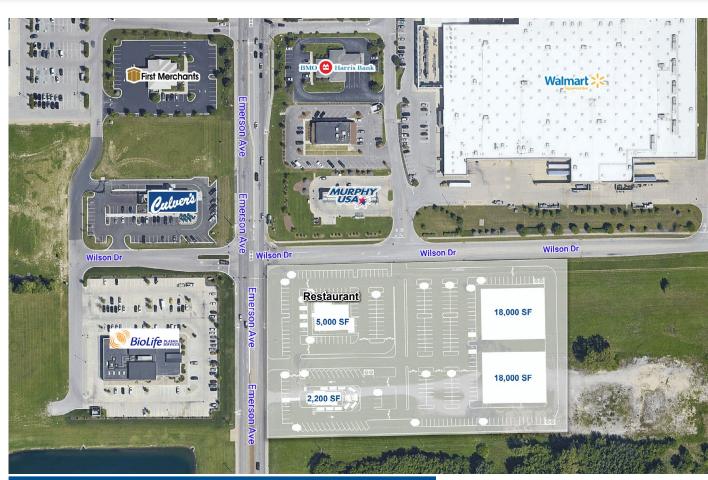

#### **OUTLOTS AVAILABLE:**

2,200 SF with Drive-thru - 5,000 SF Freestanding Building

#### **TOTAL AVAILABLE:**

7 Acre parcel, Two Outlots | Two 18,000 SF proposed buildings