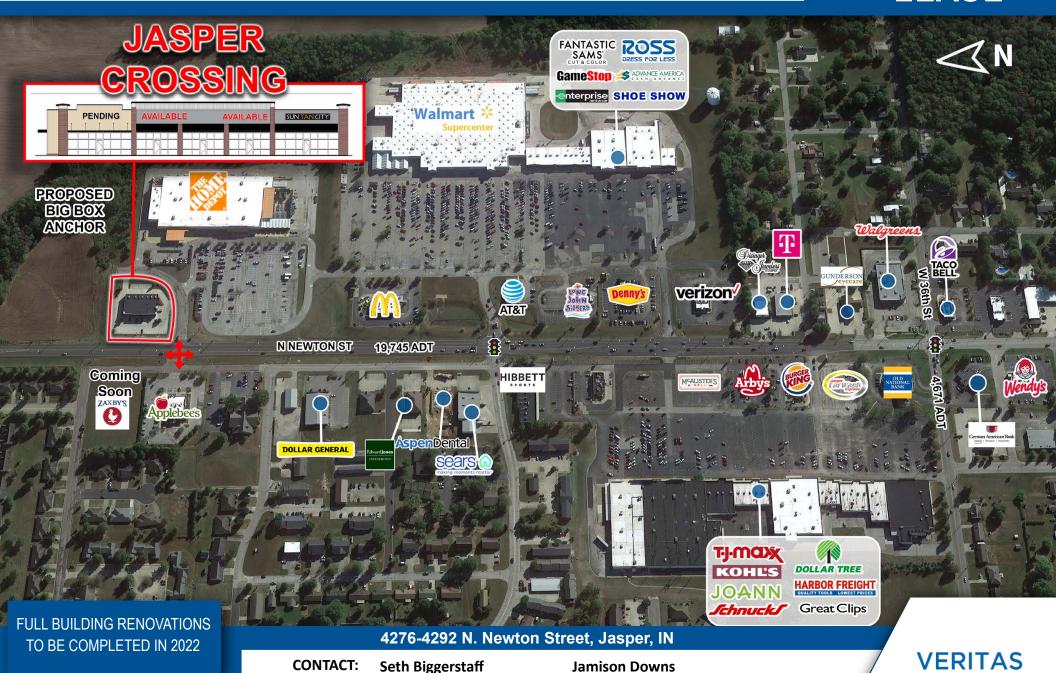

#### **PROPERTY HIGHLIGHTS:**

- Highly visible outlot shops building in front of The Home Depot and Walmart Supercenter
- Full accessibility to center from Newton St. & additional shared access with Walmart at lighted intersection
- Large Pylon available along Newton St.
- Jasper is the county seat of Dubois County; a regional economic hub
- Fast growing market gaining more national retailers: Zaxby's, McAlisters & Culvers (all coming soon)
- Large area employers include: Memorial Hospital (1,700 employees), Kimball International & Electronics (combined 3,775 employees), Masterbrand Cabinets (2,045 employees) & many more.

### **JASPER CROSSING**

ENDCAP WITH DRIVE-THRU | 1,600 - 4,927 SF AVAILABLE

MARKET AERIAL