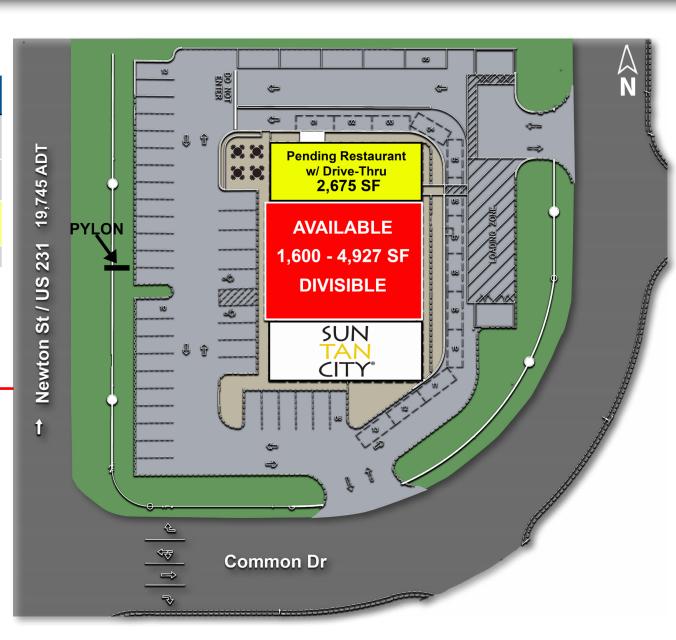

ENDCAP WITH DRIVE-THRU | 1,600 - 4,927 SF AVAILABLE

#### **RETAIL SPACE AVAILABLE:**

1,600 SF - 4,927 SF | Divisble

2,675 SF Endcap with Drive-thru

\$83,470

Owensboro

| SUITE     | TENANT       | SF                         |
|-----------|--------------|----------------------------|
| 4276      | Sun Tan City | 2,613<br>(32.7'x80')       |
| 4278      | AVAILABLE    | 1,600 - 4,927<br>(60'x82') |
| 4292      | Pending      | 2,675<br>(32.7'x80')       |
| Total GLA |              | 10,215                     |