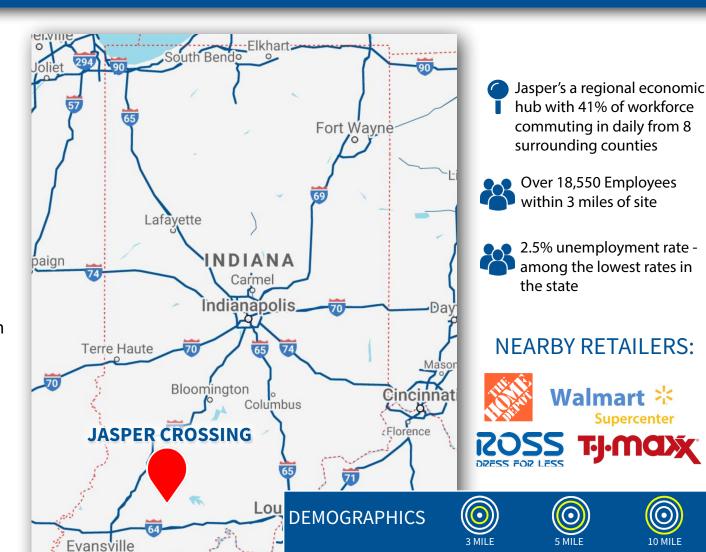

#### **PROPERTY HIGHLIGHTS:**

- Highly visible outlot shops building in front of The Home Depot and Walmart Supercenter
- Full accessibility to center from Newton St. & additional shared access with Walmart at lighted intersection
- Large Pylon available along Newton St.
- Jasper is the county seat of Dubois County; a regional economic hub
- Fast growing market gaining more national retailers: Zaxby's, McAlisters & Culvers (all coming soon)
- Large area employers include: Memorial Hospital (1,700 employees), Kimball International & Electronics (combined 3,775 employees), Masterbrand Cabinets (2,045 employees) & many more.

Population:

Daytime Pop:

**Total Employees:** 

Avg. HH Income:

Elizabet

16,140

18,555

23,206

\$87,274

20,122

19,036

24,539

\$88,580

35,906

26,956

36,532

\$83,470

Owensboro

| SUITE     | TENANT       | SF                         |
|-----------|--------------|----------------------------|
| 4276      | Sun Tan City | 2,613<br>(32.7'x80')       |
| 4278      | AVAILABLE    | 1,600 - 4,927<br>(60'x82') |
| 4292      | Pending      | 2,675<br>(32.7'x80')       |
| Total GLA |              | 10,215                     |