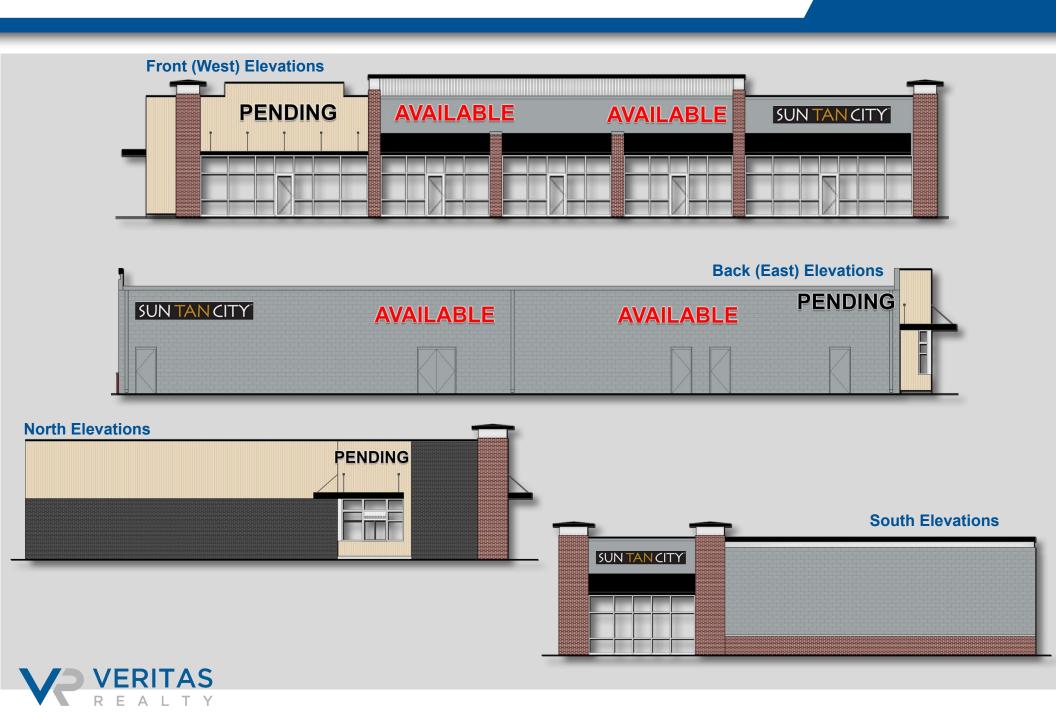

\$83,470

Owensboro

| SUITE     | TENANT       | SF                         |
|-----------|--------------|----------------------------|
| 4276      | Sun Tan City | 2,613<br>(32.7'x80')       |
| 4278      | AVAILABLE    | 1,600 - 4,927<br>(60'x82') |
| 4292      | Pending      | 2,675<br>(32.7'x80')       |
| Total GLA |              | 10,215                     |

### **ELEVATIONS**