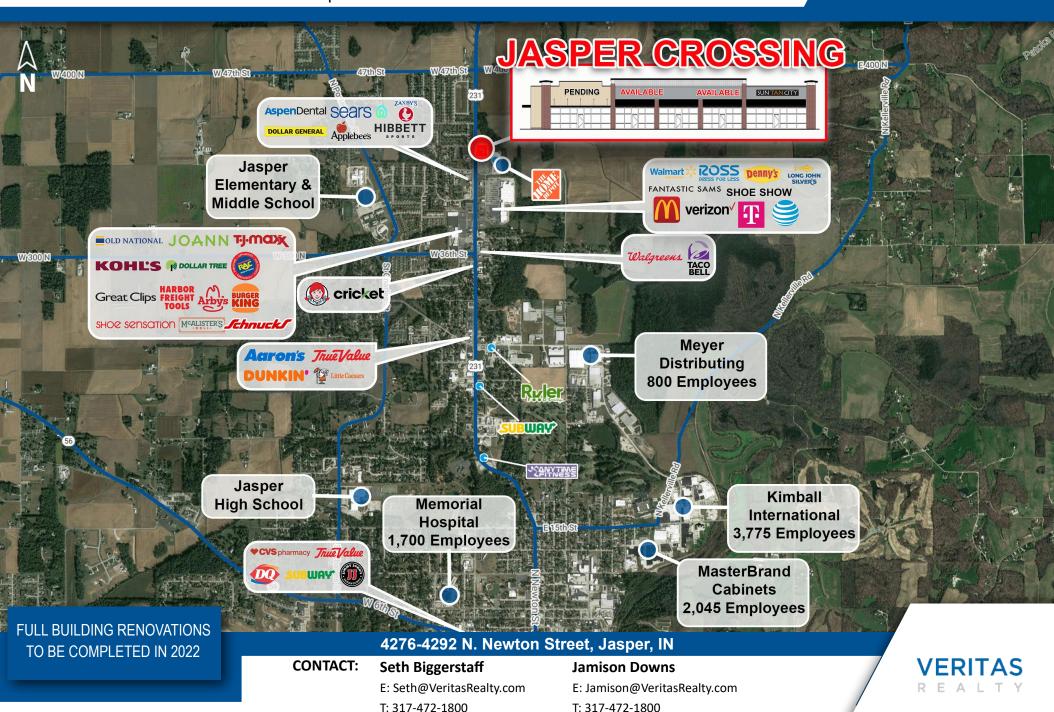

#### **PROPERTY HIGHLIGHTS:**

- Highly visible outlot shops building in front of The Home Depot and Walmart Supercenter
- Full accessibility to center from Newton St. & additional shared access with Walmart at lighted intersection
- Large Pylon available along Newton St.
- Jasper is the county seat of Dubois County; a regional economic hub
- Fast growing market gaining more national retailers: Zaxby's, McAlisters & Culvers (all coming soon)
- Large area employers include: Memorial Hospital (1,700 employees), Kimball International & Electronics (combined 3,775 employees), Masterbrand Cabinets (2,045 employees) & many more.

### **JASPER CROSSING**

ENDCAP WITH DRIVE-THRU | 1,600 - 4,927 SF AVAILABLE

MARKET AERIAL