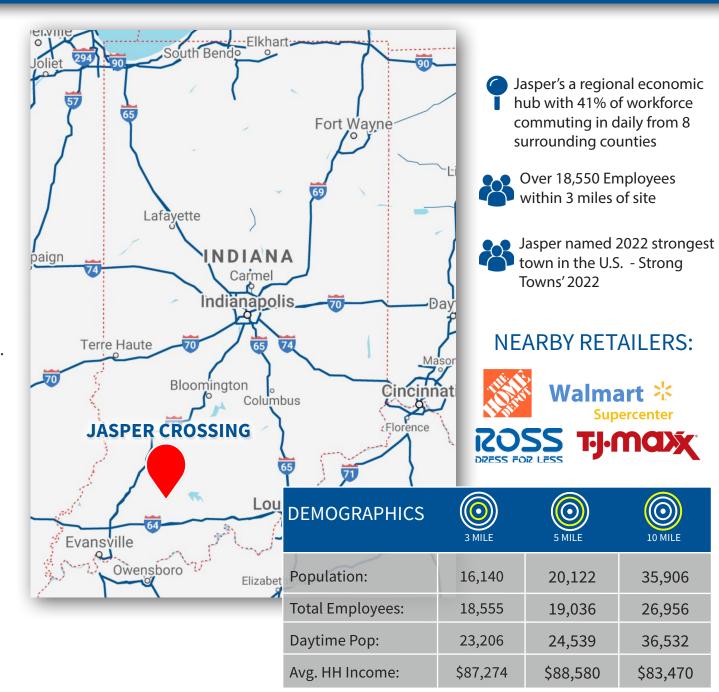

#### **PROPERTY HIGHLIGHTS:**

- Starbucks, Penn Station, Mattress Firm & Sun Tan City in highly visible outlot shops in front of The Home Depot and Walmart Supercenter
- Full accessibility to center from Newton St. & additional shared access with Walmart at lighted intersection
- Large Pylon available along Newton St.
- Jasper is the county seat of Dubois County; a regional economic hub
- Fast growing market gaining more national retailers: Zaxby's, McAlisters, Culvers, Starbucks, Ulta and Schnuck's
- Large area employers include: Memorial Hospital (1,700 employees), Kimball International & Electronics (combined 3,775 employees), Masterbrand Cabinets (2,045 employees) & many more.