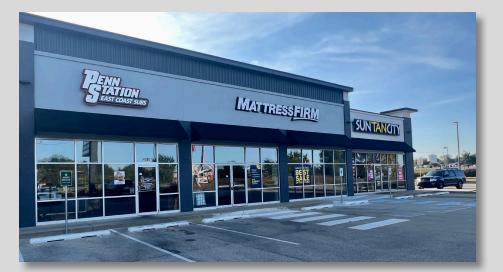

on St.
- Jasper is the county seat of Dubois County; a regional economic hub
- Fast growing market gaining more national retailers: Zaxby's, McAlisters, Culvers, Starbucks, Ulta and Schnuck's
- Large area employers include: Memorial Hospital (1,700 employees), Kimball International & Electronics (combined 3,775 employees), Masterbrand Cabinets (2,045 employees) & many more.





#### SITE PLAN

| SUITE     | TENANT                    | SF     |
|-----------|---------------------------|--------|
| 4276      | Sun Tan City              | 2,613  |
| 4278      | Mattress Firm             | 3,295  |
| 4286      | Penn Station              | 1,632  |
| 4292      | Starbucks<br>(drive-thru) | 2,587  |
| Total GLA |                           | 10,127 |

#### PYLON







#### CENTER PHOTOS











#### MARKET AERIAL