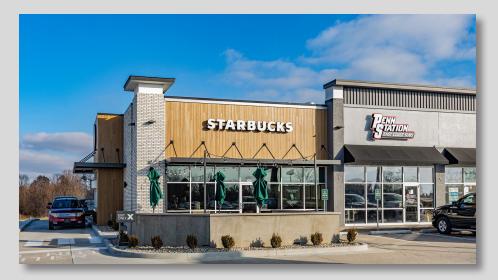

Newton St.
- Jasper is the county seat of Dubois County; a regional economic hub
- Fast growing market gaining more national retailers: Zaxby's, McAlisters, Culvers, Starbucks, Ulta and Schnuck's
- Large area employers include: Memorial Hospital (1,700 employees), Kimball International & Electronics (combined 3,775 employees), Masterbrand Cabinets (2,045 employees) & many more.





#### SITE PLAN

| SUITE     | TENANT                    | SF     |
|-----------|---------------------------|--------|
| 4276      | Sun Tan City              | 2,613  |
| 4278      | Mattress Firm             | 3,295  |
| 4286      | Penn Station              | 1,632  |
| 4292      | Starbucks<br>(drive-thru) | 2,587  |
| Total GLA |                           | 10,127 |

#### PYLON







#### CENTER PHOTOS











#### MARKET AERIAL