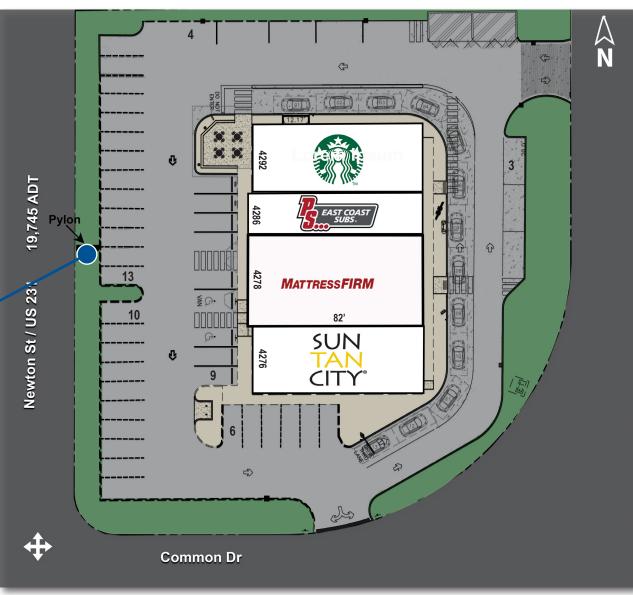

#### SITE PLAN

| SUITE     | TENANT                    | SF     |
|-----------|---------------------------|--------|
| 4276      | Sun Tan City              | 2,613  |
| 4278      | Mattress Firm             | 3,295  |
| 4286      | Penn Station              | 1,632  |
| 4292      | Starbucks<br>(drive-thru) | 2,587  |
| Total GLA |                           | 10,127 |