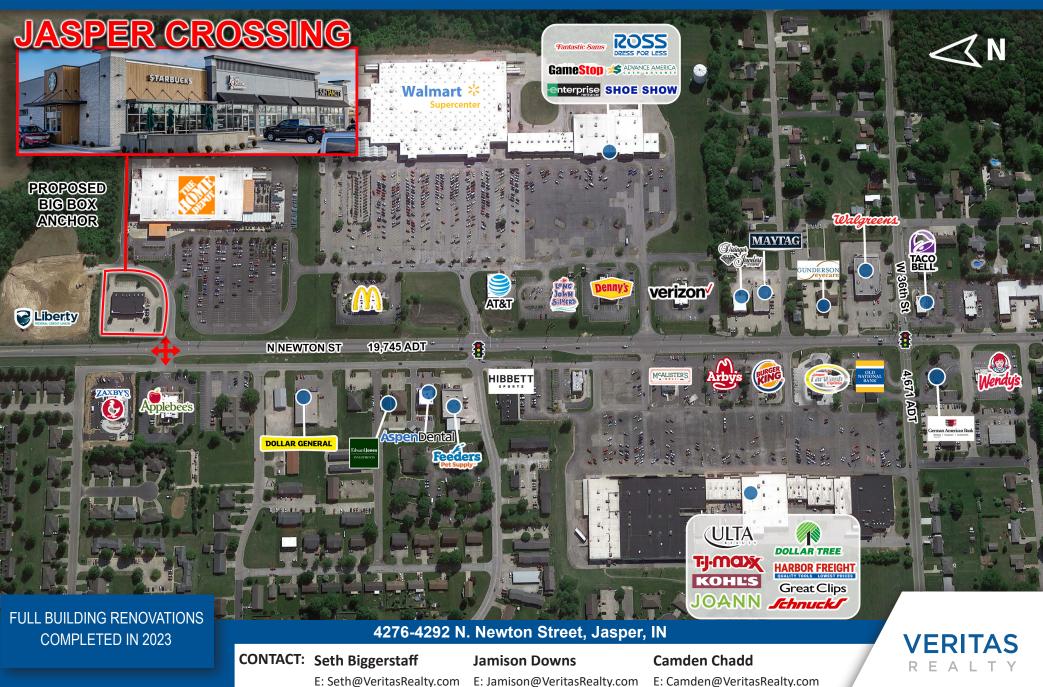

#### **PROPERTY HIGHLIGHTS:**

- Starbucks, Penn Station, Mattress Firm & Sun Tan City in highly visible outlot shops in front of The Home Depot and Walmart Supercenter
- Full accessibility to center from Newton St. & additional shared access with Walmart at lighted intersection
- Large Pylon available along Newton St.
- Jasper is the county seat of Dubois County; a regional economic hub
- Fast growing market gaining more national retailers: Zaxby's, McAlisters, Culvers, Starbucks, Ulta and Schnuck's
- Large area employers include: Memorial Hospital (1,700 employees), Kimball International & Electronics (combined 3,775 employees), Masterbrand Cabinets (2,045 employees) & many more.

#### MARKET AERIAL