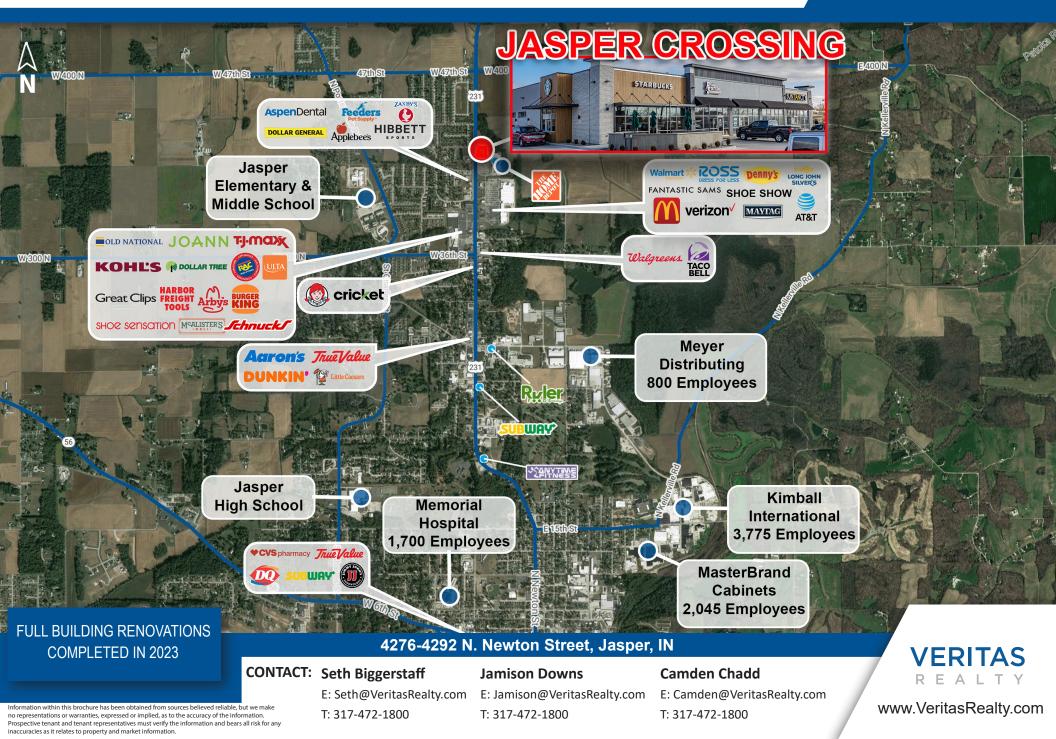

### JASPER CROSSING FULLY LEASED

#### **PROPERTY HIGHLIGHTS:**

- Starbucks, Penn Station, Mattress Firm & Sun Tan City in highly visible outlot shops in front of The Home Depot and Walmart Supercenter
- Full accessibility to center from Newton St. & additional shared access with Walmart at lighted intersection
- Large Pylon available along Newton St.
- Jasper is the county seat of Dubois County; a regional economic hub
- Fast growing market gaining more national retailers: Zaxby's, McAlisters, Culvers, Starbucks, Ulta and Schnuck's
- Large area employers include: Memorial Hospital (1,700 employees), Kimball International & Electronics (combined 3,775 employees), Masterbrand Cabinets (2,045 employees) & many more.

#### MARKET AERIAL