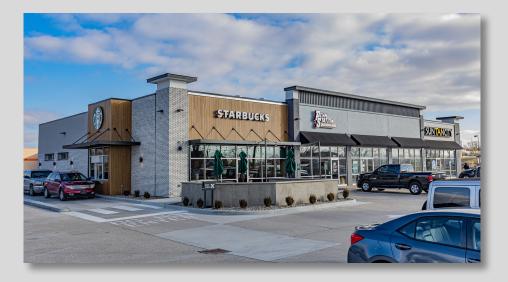

g Newton St.
- Jasper is the county seat of Dubois County; a regional economic hub
- Fast growing market gaining more national retailers: Zaxby's, McAlisters, Culvers, Starbucks, Ulta and Schnuck's
- Large area employers include: Memorial Hospital (1,700 employees), Kimball International & Electronics (combined 3,775 employees), Masterbrand Cabinets (2,045 employees) & many more.





#### SITE PLAN

| SUITE     | TENANT                    | SF     |
|-----------|---------------------------|--------|
| 4276      | Sun Tan City              | 2,613  |
| 4278      | Mattress Firm             | 3,295  |
| 4286      | Penn Station              | 1,632  |
| 4292      | Starbucks<br>(drive-thru) | 2,587  |
| Total GLA |                           | 10,127 |

#### PYLON







#### CENTER PHOTOS











#### MARKET AERIAL