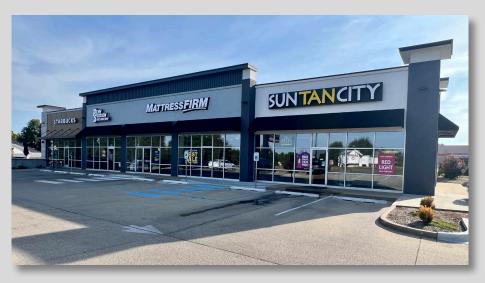

wton St.
- Jasper is the county seat of Dubois County; a regional economic hub
- Fast growing market gaining more national retailers: Zaxby's, McAlisters, Culvers, Starbucks, Ulta and Schnuck's
- Large area employers include: Memorial Hospital (1,700 employees), Kimball International & Electronics (combined 3,775 employees), Masterbrand Cabinets (2,045 employees) & many more.





#### SITE PLAN

| SUITE     | TENANT                    | SF     |
|-----------|---------------------------|--------|
| 4276      | Sun Tan City              | 2,613  |
| 4278      | Mattress Firm             | 3,295  |
| 4286      | Penn Station              | 1,632  |
| 4292      | Starbucks<br>(drive-thru) | 2,587  |
| Total GLA |                           | 10,127 |

#### PYLON







#### CENTER PHOTOS











#### MARKET AERIAL