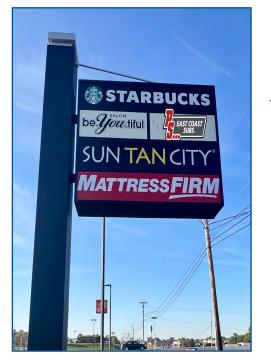

Large Pylon available along Newton St.
- Jasper is the county seat of Dubois County; a regional economic hub
- Fast growing market gaining more national retailers: Zaxby's, McAlisters, Culvers, Starbucks, Ulta and Schnuck's
- Large area employers include: Memorial Hospital (1,700 employees), Kimball International & Electronics (combined 3,775 employees), Masterbrand Cabinets (2,045 employees) & many more.





#### SITE PLAN

| SUITE     | TENANT                    | SF     |
|-----------|---------------------------|--------|
| 4276      | Sun Tan City              | 2,613  |
| 4278      | Mattress Firm             | 3,295  |
| 4286      | Penn Station              | 1,632  |
| 4292      | Starbucks<br>(drive-thru) | 2,587  |
| Total GLA |                           | 10,127 |

#### PYLON







#### CENTER PHOTOS











#### MARKET AERIAL