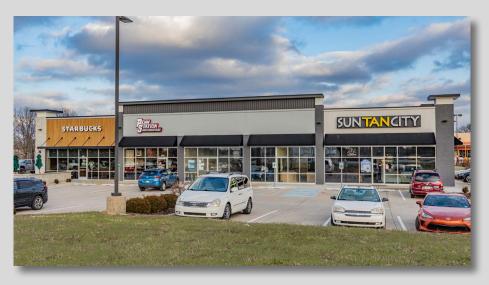

#### **PROPERTY HIGHLIGHTS:**

- Join Starbucks, Penn Station & Sun Tan City in highly visible outlot shops in front of The Home Depot and Walmart Supercenter
- Full accessibility to center from Newton St. & additional shared access with Walmart at lighted intersection
- Large Pylon available along Newton St.
- Jasper is the county seat of Dubois County; a regional economic hub
- Fast growing market gaining more national retailers: Zaxby's, McAlisters, Culvers, Starbucks, Ulta and Schnuck's
- Large area employers include: Memorial Hospital (1,700 employees), Kimball International & Electronics (combined 3,775 employees), Masterbrand Cabinets (2,045 employees) & many more.

#### CENTER PHOTOS