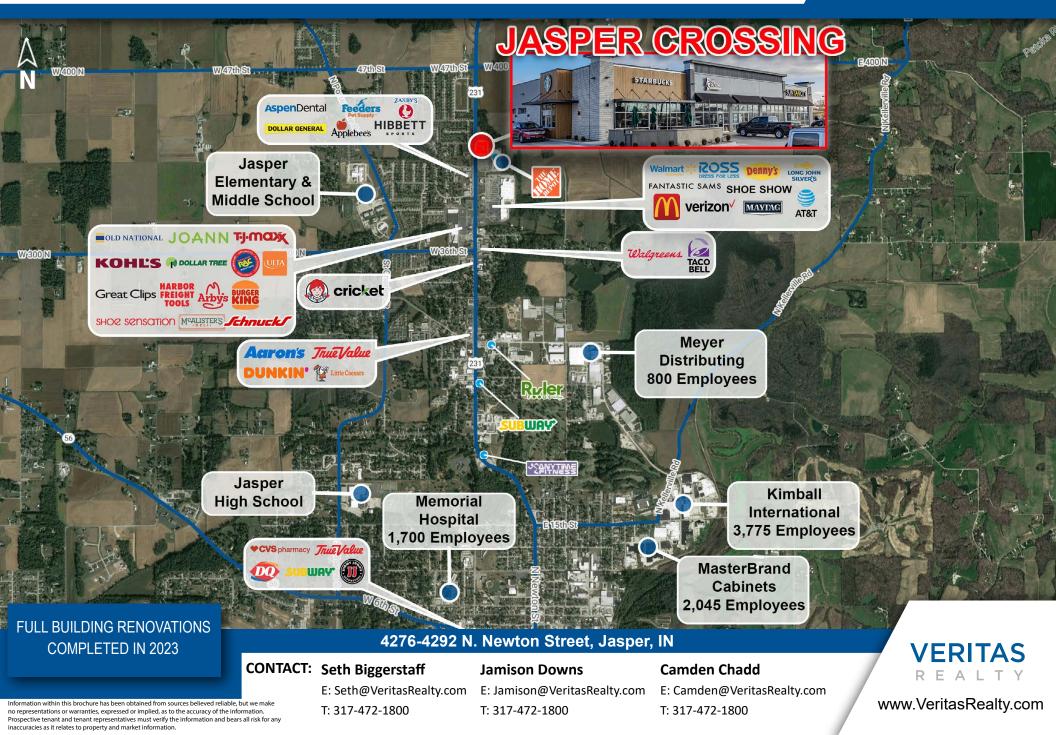

#### MARKET AERIAL

#### **PROPERTY HIGHLIGHTS:**

- Join Starbucks, Penn Station & Sun Tan City in highly visible outlot shops in front of The Home Depot and Walmart Supercenter
- Full accessibility to center from Newton St. & additional shared access with Walmart at lighted intersection
- Large Pylon available along Newton St.
- Jasper is the county seat of Dubois County; a regional economic hub
- Fast growing market gaining more national retailers: Zaxby's, McAlisters, Culvers, Starbucks, Ulta and Schnuck's
- Large area employers include: Memorial Hospital (1,700 employees), Kimball International & Electronics (combined 3,775 employees), Masterbrand Cabinets (2,045 employees) & many more.