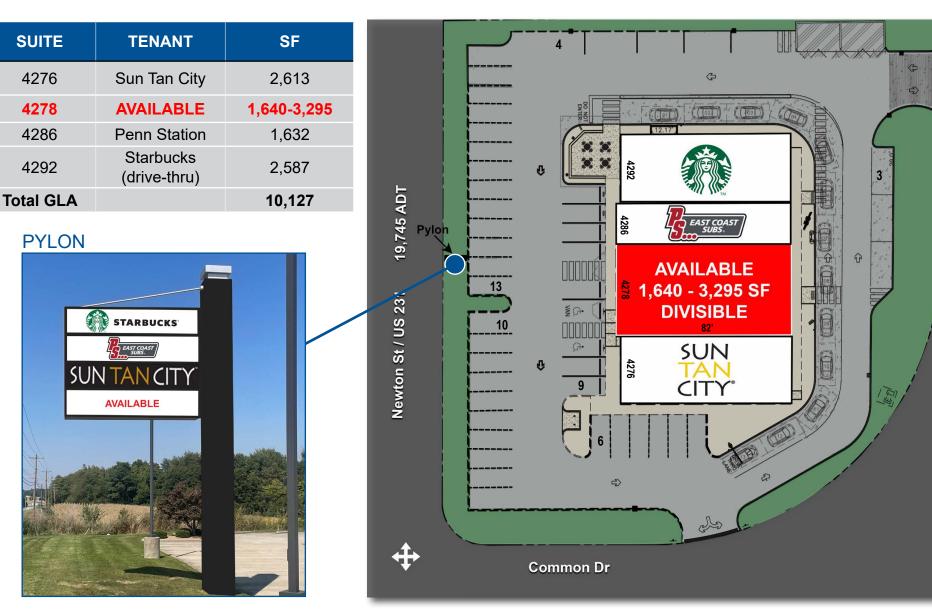

#### PROPERTY OVERVIEW

RETAIL SPACE AVAILABLE:

1,640 SF - 3,295 SF | Divisble

Prominent, bumped-out inline space

#### SITE PLAN

ん N

### RETAIL SPACE AVAILABLE | FOR LEASE JASPER CROSSING