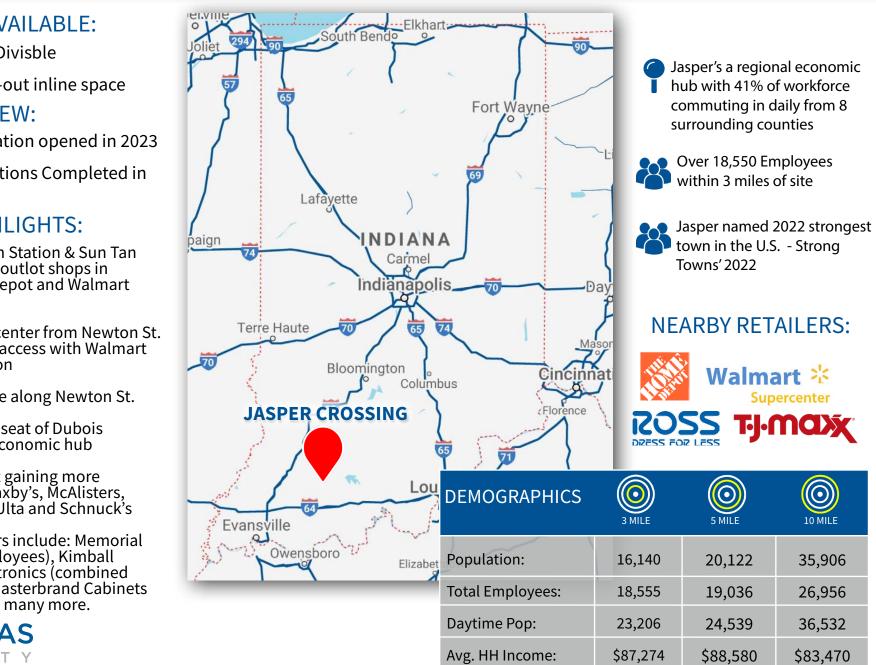

#### **PROPERTY HIGHLIGHTS:**

- Join Starbucks, Penn Station & Sun Tan City in highly visible outlot shops in front of The Home Depot and Walmart Supercenter
- Full accessibility to center from Newton St. & additional shared access with Walmart at lighted intersection
- Large Pylon available along Newton St.
- Jasper is the county seat of Dubois County; a regional economic hub
- Fast growing market gaining more national retailers: Zaxby's, McAlisters, Culvers, Starbucks, Ulta and Schnuck's
- Large area employers include: Memorial Hospital (1,700 employees), Kimball International & Electronics (combined 3,775 employees), Masterbrand Cabinets (2,045 employees) & many more.

### RETAIL SPACE AVAILABLE | FOR LEASE JASPER CROSSING