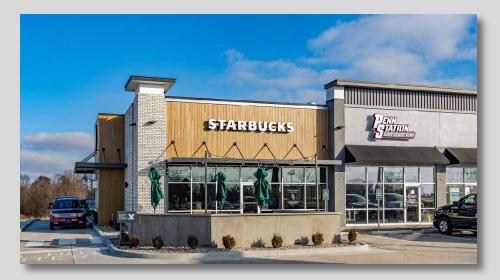

#### **CENTER OVERVIEW:**

Starbucks & Penn Station opened in 2023

Full Building Renovations Completed in 2023

#### **PROPERTY HIGHLIGHTS:**

- Join Starbucks, Penn Station & Sun Tan City in highly visible outlot shops in front of The Home Depot and Walmart Supercenter
- Full accessibility to center from Newton St. & additional shared access with Walmart at lighted intersection
- Large Pylon available along Newton St.
- Jasper is the county seat of Dubois County; a regional economic hub
- Fast growing market gaining more national retailers: Zaxby's, McAlisters, Culvers, Starbucks, Ulta and Schnuck's
- Large area employers include: Memorial Hospital (1,700 employees), Kimball International & Electronics (combined 3,775 employees), Masterbrand Cabinets (2,045 employees) & many more.

#### CENTER PHOTOS