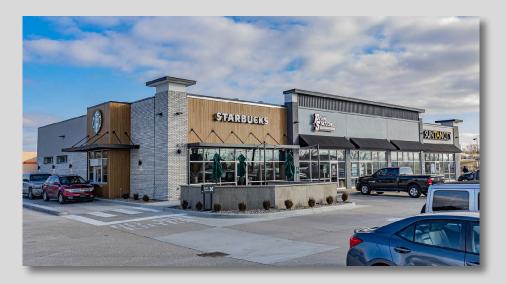

tarbucks, Penn Station & Sun Tan City in highly visible outlot shops in front of The Home Depot and Walmart Supercenter
- Full accessibility to center from Newton St. & additional shared access with Walmart at lighted intersection
- Large Pylon available along Newton St.
- Jasper is the county seat of Dubois County; a regional economic hub
- Fast growing market gaining more national retailers: Zaxby's, McAlisters, Culvers, Starbucks, Ulta and Schnuck's
- Large area employers include: Memorial Hospital (1,700 employees), Kimball International & Electronics (combined 3,775 employees), Masterbrand Cabinets (2,045 employees) & many more.

### RETAIL SPACE AVAILABLE | FOR LEASE JASPER CROSSING

#### SITE PLAN

ん N





### RETAIL SPACE AVAILABLE | FOR LEASE JASPER CROSSING

#### CENTER PHOTOS











# **JASPER CROSSING**

### 1,640 - 3,295 SF AVAILABLE

#### MARKET AERIAL