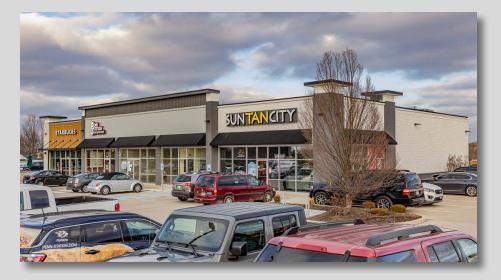

#### **PROPERTY HIGHLIGHTS:**

- Join Starbucks, Penn Station & Sun Tan City in highly visible outlot shops in front of The Home Depot and Walmart Supercenter
- Full accessibility to center from Newton St. & additional shared access with Walmart at lighted intersection
- Large Pylon available along Newton St.
- Jasper is the county seat of Dubois County; a regional economic hub
- Fast growing market gaining more national retailers: Zaxby's, McAlisters, Culvers, Starbucks, Ulta and Schnuck's
- Large area employers include: Memorial Hospital (1,700 employees), Kimball International & Electronics (combined 3,775 employees), Masterbrand Cabinets (2,045 employees) & many more.

#### CENTER PHOTOS