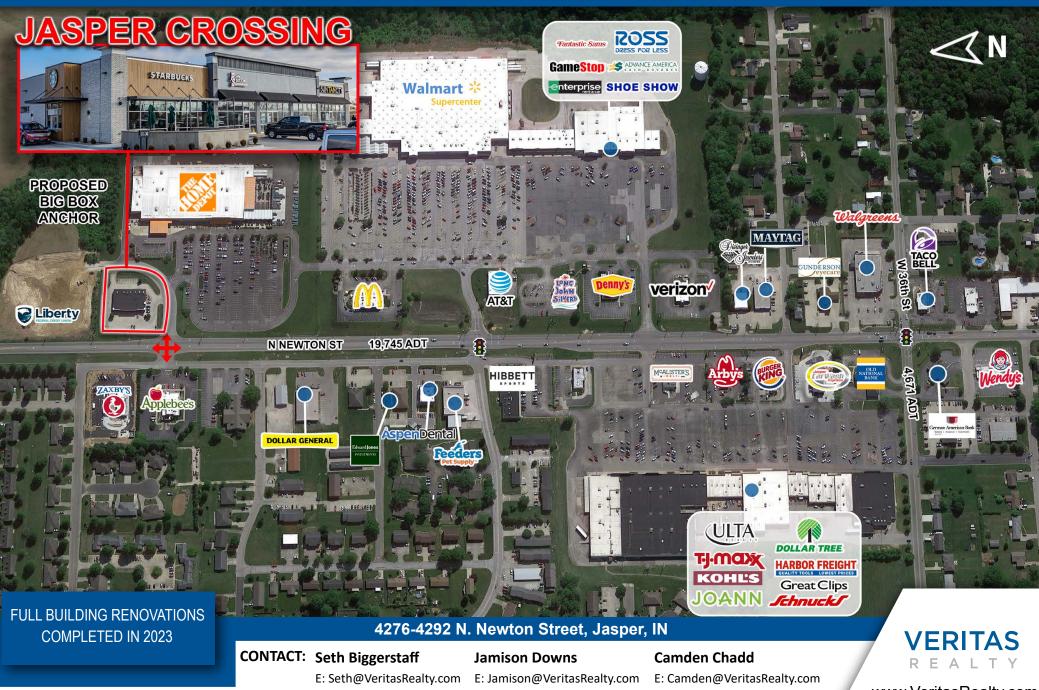

# JASPER CROSSING

1,640 - 3,295 SF AVAILABLE | JOIN 🎲 IN

## RETAIL SPACE AVAILABLE | FOR LEASE JASPER CROSSING

#### **PROPERTY HIGHLIGHTS:**

- Join Starbucks, Penn Station & Sun Tan City in highly visible outlot shops in front of The Home Depot and Walmart Supercenter
- Full accessibility to center from Newton St. & additional shared access with Walmart at lighted intersection
- Large Pylon available along Newton St.
- Jasper is the county seat of Dubois County; a regional economic hub
- Fast growing market gaining more national retailers: Zaxby's, McAlisters, Culvers, Starbucks, Ulta and Schnuck's
- Large area employers include: Memorial Hospital (1,700 employees), Kimball International & Electronics (combined 3,775 employees), Masterbrand Cabinets (2,045 employees) & many more.

#### MARKET AERIAL