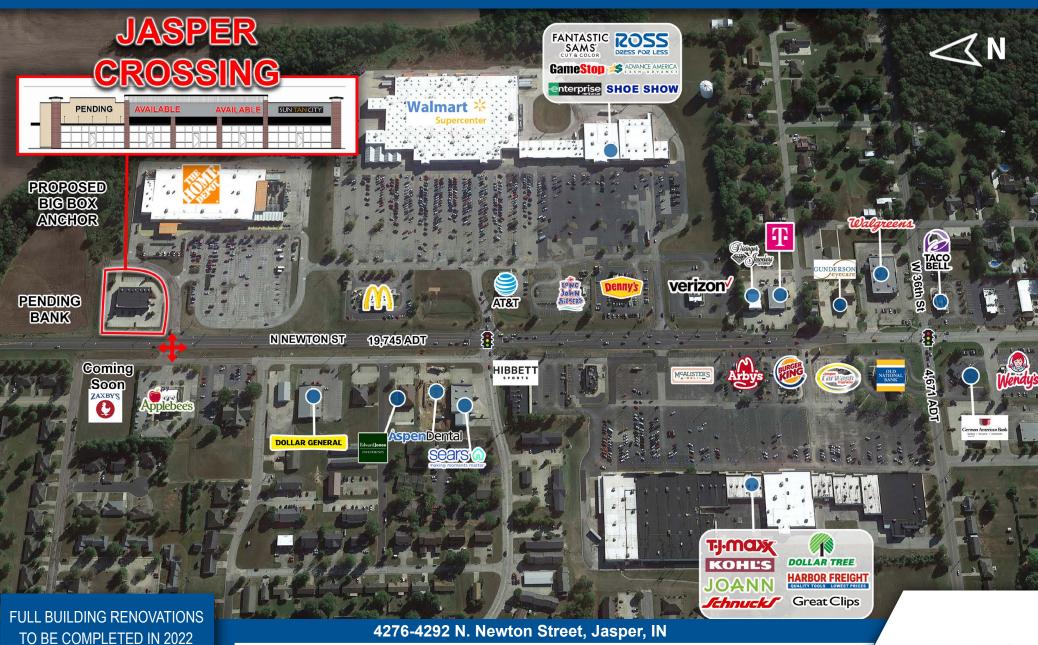

### **PROPERTY HIGHLIGHTS:**

- Highly visible outlot shops building in front of The Home Depot and Walmart Supercenter
- Full accessibility to center from Newton St. & additional shared access with Walmart at lighted intersection
- Large Pylon available along Newton St.
- Jasper is the county seat of Dubois County; a regional economic hub
- Fast growing market gaining more national retailers: Zaxby's, McAlisters & Culvers (all coming soon)
- Large area employers include: Memorial Hospital (1,700 employees), Kimball International & Electronics (combined 3,775 employees), Masterbrand Cabinets (2,045 employees) & many more.

### MARKET AERIAL