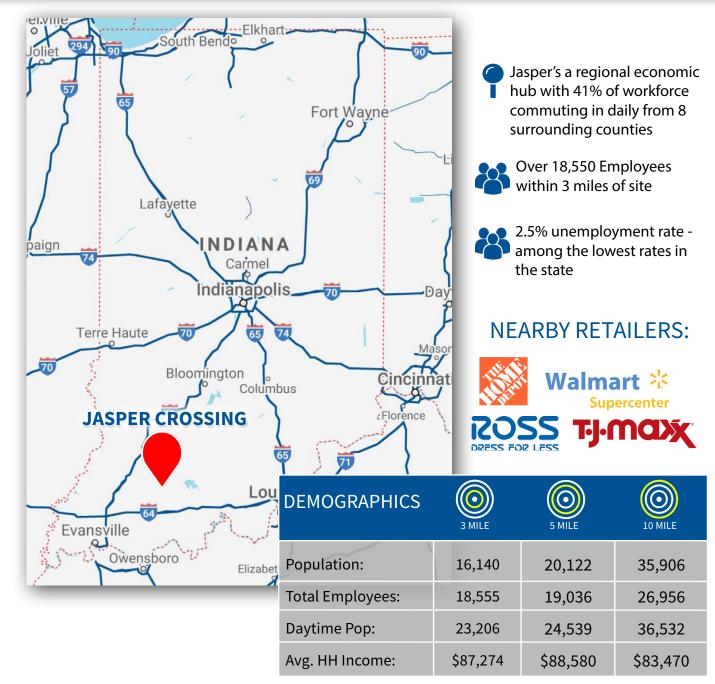

### **PROPERTY HIGHLIGHTS:**

- Highly visible outlot shops building in front of The Home Depot and Walmart Supercenter
- Full accessibility to center from Newton St. & additional shared access with Walmart at lighted intersection
- Large Pylon available along Newton St.
- Jasper is the county seat of Dubois County; a regional economic hub
- Fast growing market gaining more national retailers: Zaxby's, McAlisters & Culvers (all coming soon)
- Large area employers include: Memorial Hospital (1,700 employees), Kimball International & Electronics (combined 3,775 employees), Masterbrand Cabinets (2,045 employees) & many more.