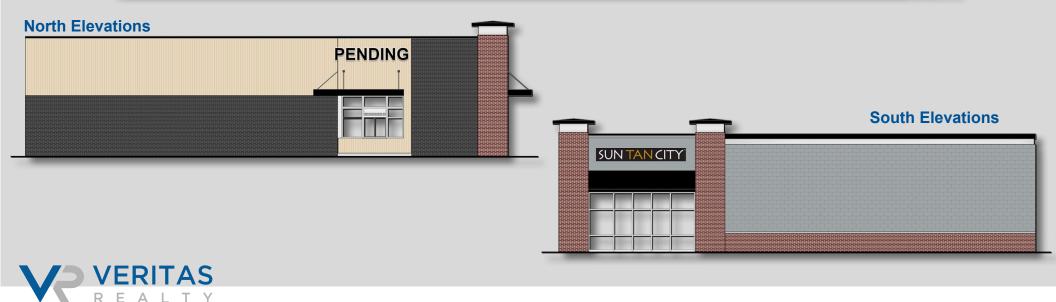

be complete in 2022

### **PROPERTY HIGHLIGHTS:**

- Highly visible outlot shops building in front of The Home Depot and Walmart Supercenter
- Full accessibility to center from Newton St. & additional shared access with Walmart at lighted intersection
- Large Pylon available along Newton St.
- Jasper is the county seat of Dubois County; a regional economic hub
- Fast growing market gaining more national retailers: Zaxby's, McAlisters & Culvers (all coming soon)
- Large area employers include: Memorial Hospital (1,700 employees), Kimball International & Electronics (combined 3,775 employees), Masterbrand Cabinets (2,045 employees) & many more.





# RETAIL SPACE AVAILABLE | FOR LEASE

### SITE PLAN





## RETAIL SPACE AVAILABLE | FOR LEASE **JASPER CROSSING**

Α

### **ELEVATIONS**







## **JASPER CROSSING** ENDCAP WITH DRIVE-THRU | 1,600 - 4,927 SF AVAILABLE

### MARKET AERIAL