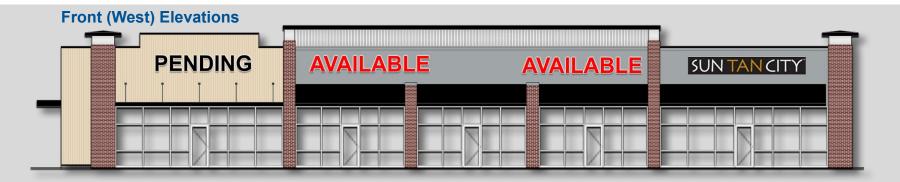

y to be complete in 2022

### **PROPERTY HIGHLIGHTS:**

- Highly visible outlot shops building in front of The Home Depot and Walmart Supercenter
- Full accessibility to center from Newton St. & additional shared access with Walmart at lighted intersection
- Large Pylon available along Newton St.
- Jasper is the county seat of Dubois County; a regional economic hub
- Fast growing market gaining more national retailers: Zaxby's, McAlisters & Culvers (all coming soon)
- Large area employers include: Memorial Hospital (1,700 employees), Kimball International & Electronics (combined 3,775 employees), Masterbrand Cabinets (2,045 employees) & many more.





# RETAIL SPACE AVAILABLE | FOR LEASE

### SITE PLAN





## RETAIL SPACE AVAILABLE | FOR LEASE **JASPER CROSSING**

Α

### **ELEVATIONS**







## **JASPER CROSSING** ENDCAP WITH DRIVE-THRU | 1,600 - 4,927 SF AVAILABLE

### MARKET AERIAL