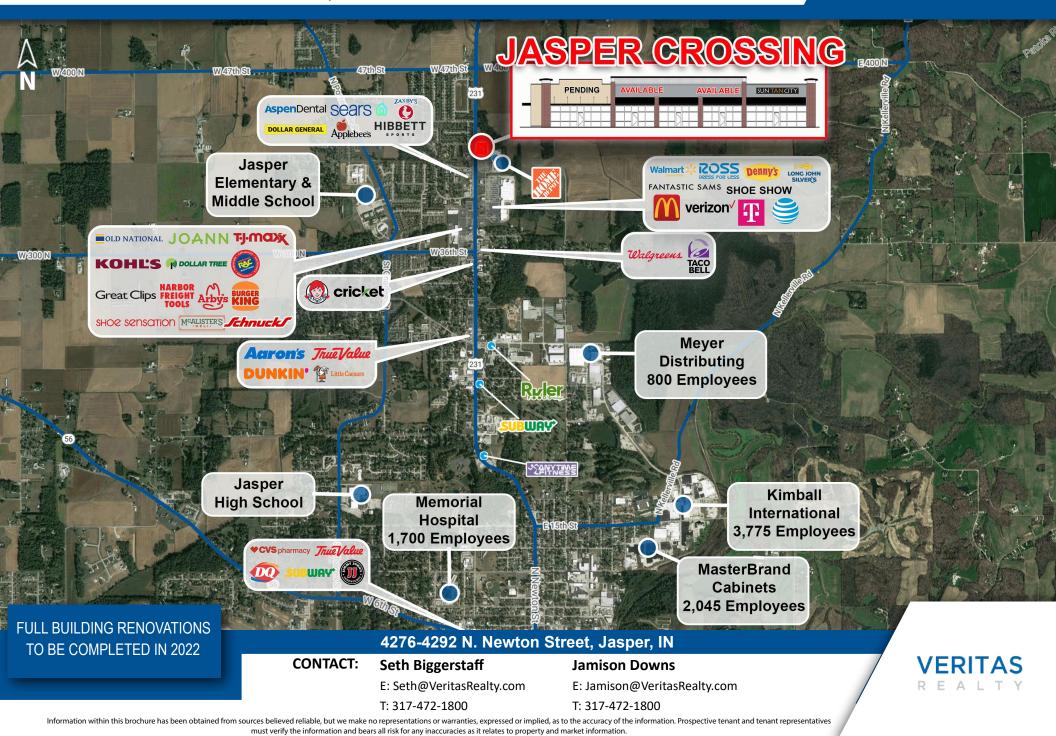

### MARKET AERIAL

### **PROPERTY HIGHLIGHTS:**

- Highly visible outlot shops building in front of The Home Depot and Walmart Supercenter
- Full accessibility to center from Newton St. & additional shared access with Walmart at lighted intersection
- Large Pylon available along Newton St.
- Jasper is the county seat of Dubois County; a regional economic hub
- Fast growing market gaining more national retailers: Zaxby's, McAlisters & Culvers (all coming soon)
- Large area employers include: Memorial Hospital (1,700 employees), Kimball International & Electronics (combined 3,775 employees), Masterbrand Cabinets (2,045 employees) & many more.