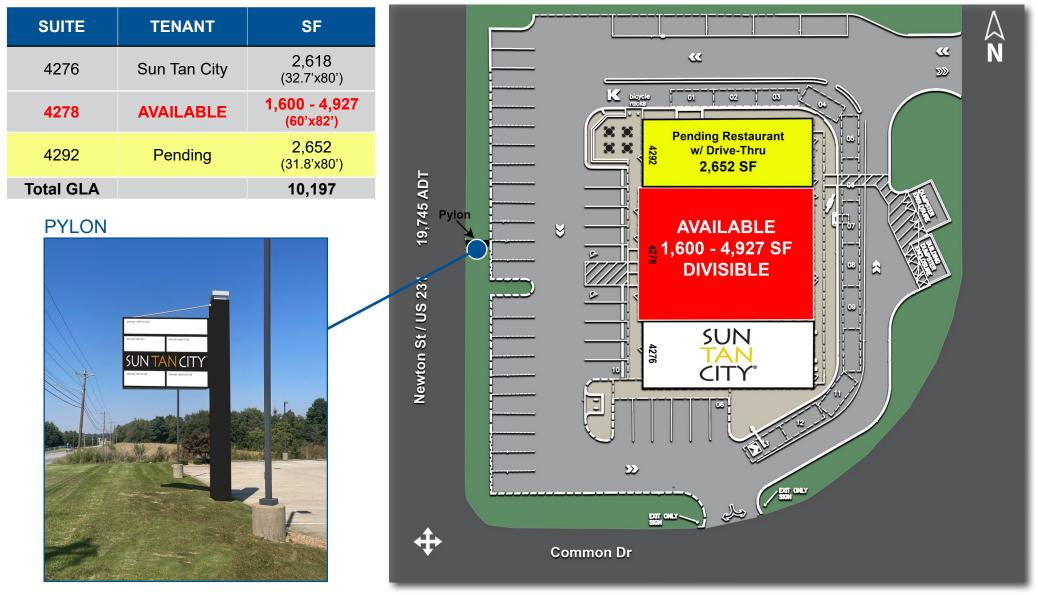

### PROPERTY OVERVIEW

1,600 SF - 4,927 SF | Divisble

2,652 SF Endcap with Drive-thru

### SITE PLAN