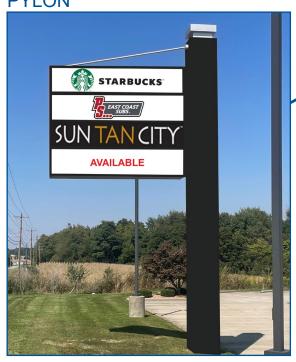

#### **PYLON**

#### **PROPERTY HIGHLIGHTS:**

- Join Starbucks, Penn Station & Sun Tan City in highly visible outlot shops in front of The Home Depot and Walmart Supercenter
- Full accessibility to center from Newton St. & additional shared access with Walmart at lighted intersection
- ✓ Large Pylon available along Newton St.
- Jasper is the county seat of Dubois County; a regional economic hub
- Fast growing market gaining more national retailers: Zaxby's, McAlisters, Culvers, Starbucks, Ulta and Schnuck's
- Large area employers include: Memorial Hospital (1,700 employees), Kimball International & Electronics (combined 3,775 employees), Masterbrand Cabinets (2,045 employees) & many more.