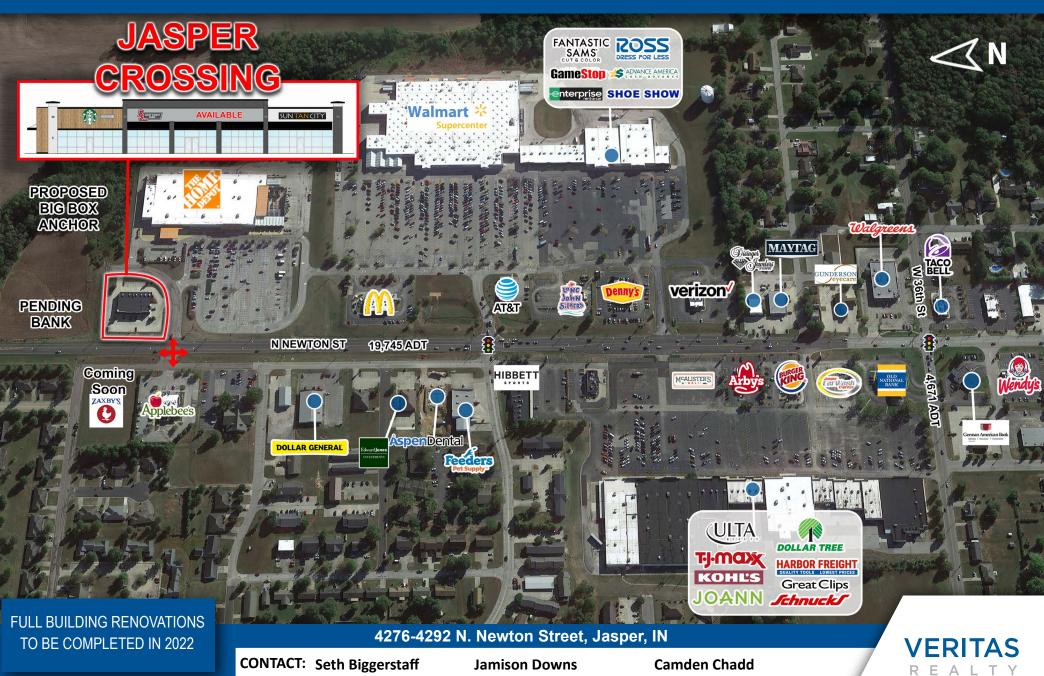

### **JASPER CROSSING**

1,640 - 3,295 SF AVAILABLE

**MARKET AERIAL** 

representations or warranties, expressed or implied, as to the accuracy of the information ospective tenant and tenant representatives must verify the information and bears all risk for any

#### **PROPERTY HIGHLIGHTS:**

- Join Starbucks, Penn Station & Sun Tan City in highly visible outlot shops in front of The Home Depot and Walmart Supercenter
- Full accessibility to center from Newton St. & additional shared access with Walmart at lighted intersection
- ✓ Large Pylon available along Newton St.
- Jasper is the county seat of Dubois County; a regional economic hub
- Fast growing market gaining more national retailers: Zaxby's, McAlisters, Culvers, Starbucks, Ulta and Schnuck's
- Large area employers include: Memorial Hospital (1,700 employees), Kimball International & Electronics (combined 3,775 employees), Masterbrand Cabinets (2,045 employees) & many more.