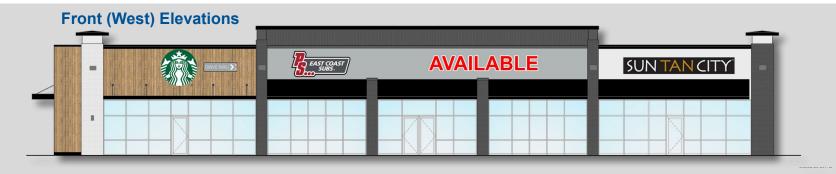

### **ELEVATIONS**

| SUITE     | TENANT                    | SF          |
|-----------|---------------------------|-------------|
| 4276      | Sun Tan City              | 2,613       |
| 4278      | AVAILABLE                 | 1,640-3,295 |
| 4286      | Penn Station              | 1,632       |
| 4292      | Starbucks<br>(drive-thru) | 2,587       |
| Total GLA |                           | 10,127      |