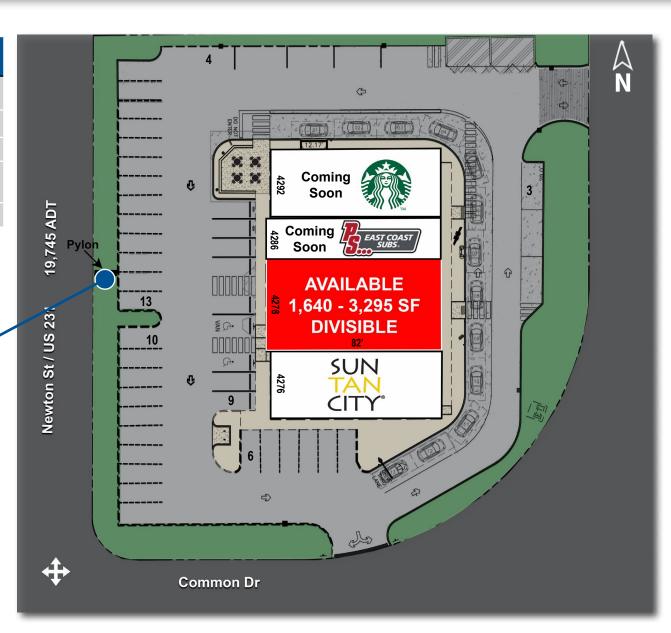

#### **RETAIL SPACE AVAILABLE:**

1,640 SF - 3,295 SF | Divisble

Prominent, bumped-out inline space

| SUITE     | TENANT                    | SF          |
|-----------|---------------------------|-------------|
| 4276      | Sun Tan City              | 2,613       |
| 4278      | AVAILABLE                 | 1,640-3,295 |
| 4286      | Penn Station              | 1,632       |
| 4292      | Starbucks<br>(drive-thru) | 2,587       |
| Total GLA |                           | 10,127      |