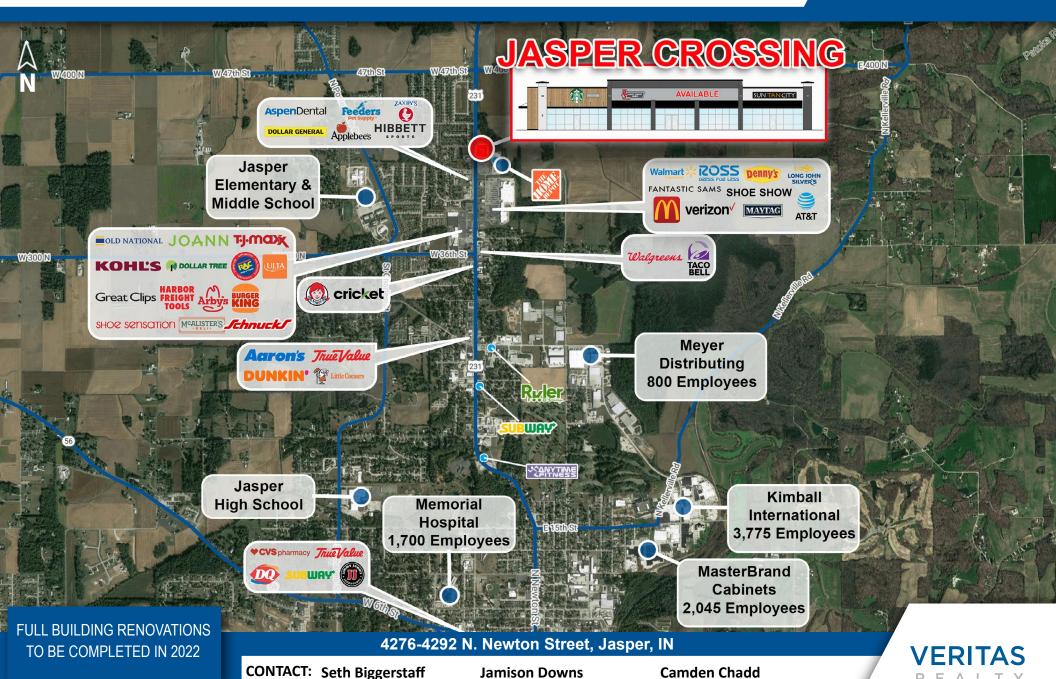

#### **PROPERTY HIGHLIGHTS:**

- Join Starbucks, Penn Station & Sun Tan City in highly visible outlot shops in front of The Home Depot and Walmart Supercenter
- Full accessibility to center from Newton St. & additional shared access with Walmart at lighted intersection
- ✓ Large Pylon available along Newton St.
- Jasper is the county seat of Dubois County; a regional economic hub
- Fast growing market gaining more national retailers: Zaxby's, McAlisters, Culvers, Starbucks, Ulta and Schnuck's
- Large area employers include: Memorial Hospital (1,700 employees), Kimball International & Electronics (combined 3,775 employees), Masterbrand Cabinets (2,045 employees) & many more.

### **JASPER CROSSING**

1,640 - 3,295 SF AVAILABLE

**MARKET AERIAL** 

representations or warranties, expressed or implied, as to the accuracy of the information ospective tenant and tenant representatives must verify the information and bears all risk for any