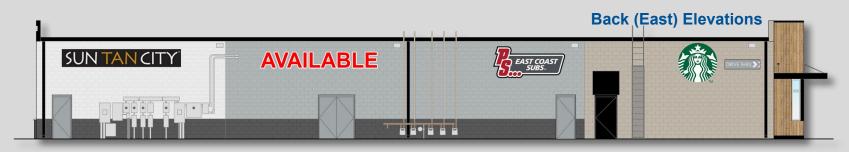

### **ELEVATIONS**

| SUITE     | TENANT                    | SF          |
|-----------|---------------------------|-------------|
| 4276      | Sun Tan City              | 2,613       |
| 4278      | AVAILABLE                 | 1,640-3,295 |
| 4286      | Penn Station              | 1,632       |
| 4292      | Starbucks<br>(drive-thru) | 2,587       |
| Total GLA |                           | 10,127      |