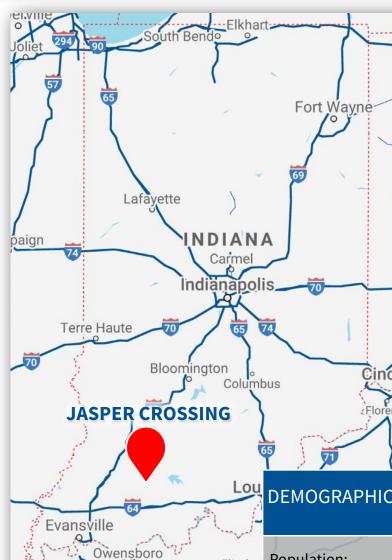

Elizabet

 Jasper's a regional economic hub with 41% of workforce commuting in daily from 8 surrounding counties

#### **NEARBY RETAILERS:**

|   | DEMOGRAPHICS     | 3 MILE   | 5 MILE   | 10 MILE  |
|---|------------------|----------|----------|----------|
| t | Population:      | 16,140   | 20,122   | 35,906   |
|   | Total Employees: | 18,555   | 19,036   | 26,956   |
|   | Daytime Pop:     | 23,206   | 24,539   | 36,532   |
|   | Avg. HH Income:  | \$87,274 | \$88,580 | \$83,470 |