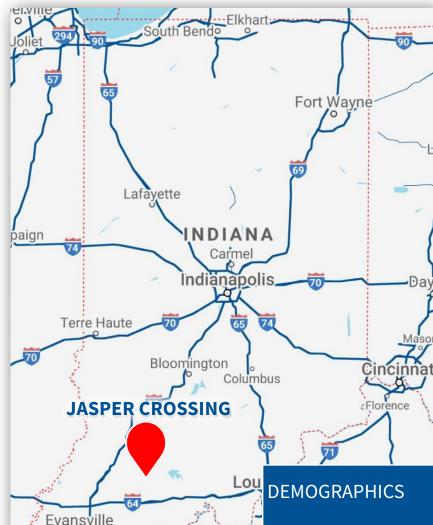

Elizabet

Owensboro

Jasper's a regional economic hub with 41% of workforce commuting in daily from 8 surrounding counties

#### **NEARBY RETAILERS:**

|   | DEMOGRAPHICS     | 3 MILE   | 5 MILE   | 10 MILE  |
|---|------------------|----------|----------|----------|
| t | Population:      | 16,140   | 20,122   | 35,906   |
|   | Total Employees: | 18,555   | 19,036   | 26,956   |
|   | Daytime Pop:     | 23,206   | 24,539   | 36,532   |
|   | Avg. HH Income:  | \$87,274 | \$88,580 | \$83,470 |