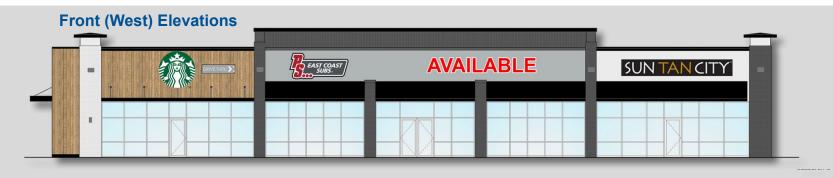

#### **RETAIL SPACE AVAILABLE:**

1,640 SF - 3,295 SF | Divisble

Prominent, bumped-out inline space

#### **PROPERTY HIGHLIGHTS:**

- Join Starbucks, Penn Station & Sun Tan City in highly visible outlot shops in front of The Home Depot and Walmart Supercenter
- Full accessibility to center from Newton St. & additional shared access with Walmart at lighted intersection
- ✓ Large Pylon available along Newton St.
- Jasper is the county seat of Dubois County; a regional economic hub
- Fast growing market gaining more national retailers: Zaxby's, McAlisters, Culvers & Starbucks (all coming soon)
- Large area employers include: Memorial Hospital (1,700 employees), Kimball International & Electronics (combined 3,775 employees), Masterbrand Cabinets (2,045 employees) & many more.

| SUITE     | TENANT                    | SF          |
|-----------|---------------------------|-------------|
| 4276      | Sun Tan City              | 2,613       |
| 4278      | AVAILABLE                 | 1,640-3,295 |
| 4286      | Penn Station              | 1,632       |
| 4292      | Starbucks<br>(drive-thru) | 2,587       |
| Total GLA |                           | 10,127      |