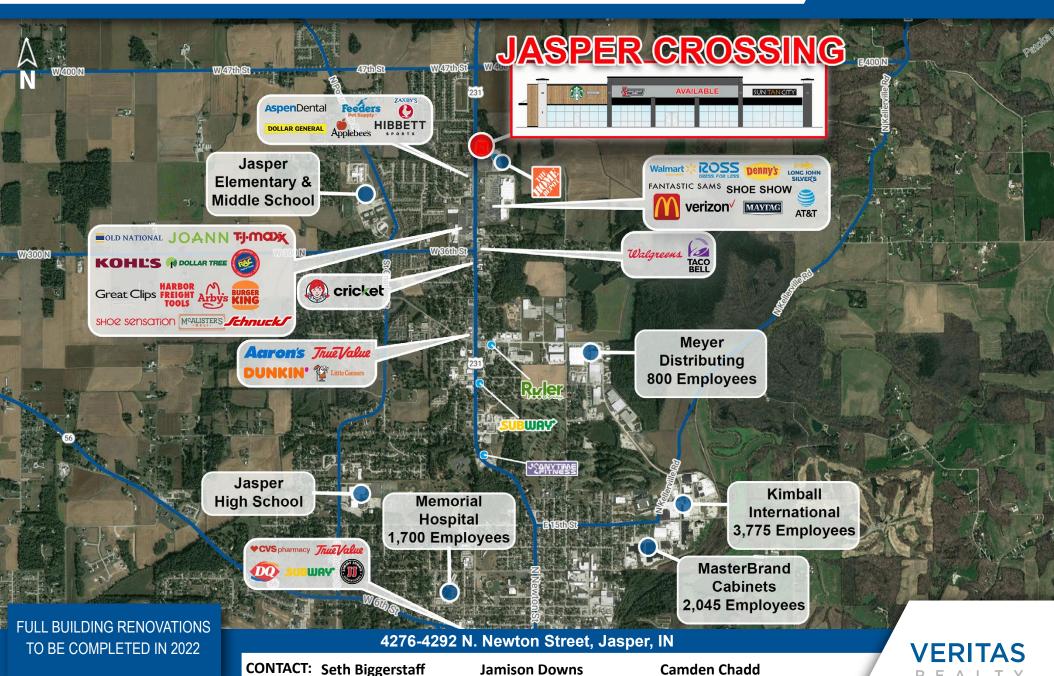

#### **PROPERTY HIGHLIGHTS:**

- Join Starbucks, Penn Station & Sun Tan City in highly visible outlot shops in front of The Home Depot and Walmart Supercenter
- Full accessibility to center from Newton St. & additional shared access with Walmart at lighted intersection
- ✓ Large Pylon available along Newton St.
- Jasper is the county seat of Dubois County; a regional economic hub
- Fast growing market gaining more national retailers: Zaxby's, McAlisters, Culvers & Starbucks (all coming soon)
- Large area employers include: Memorial Hospital (1,700 employees), Kimball International & Electronics (combined 3,775 employees), Masterbrand Cabinets (2,045 employees) & many more.

Elizabet

Owensboro

Jasper's a regional economic hub with 41% of workforce commuting in daily from 8 surrounding counties

#### **NEARBY RETAILERS:**

|   | DEMOGRAPHICS     | 3 MILE   | 5 MILE   | 10 MILE  |
|---|------------------|----------|----------|----------|
| t | Population:      | 16,140   | 20,122   | 35,906   |
|   | Total Employees: | 18,555   | 19,036   | 26,956   |
|   | Daytime Pop:     | 23,206   | 24,539   | 36,532   |
|   | Avg. HH Income:  | \$87,274 | \$88,580 | \$83,470 |