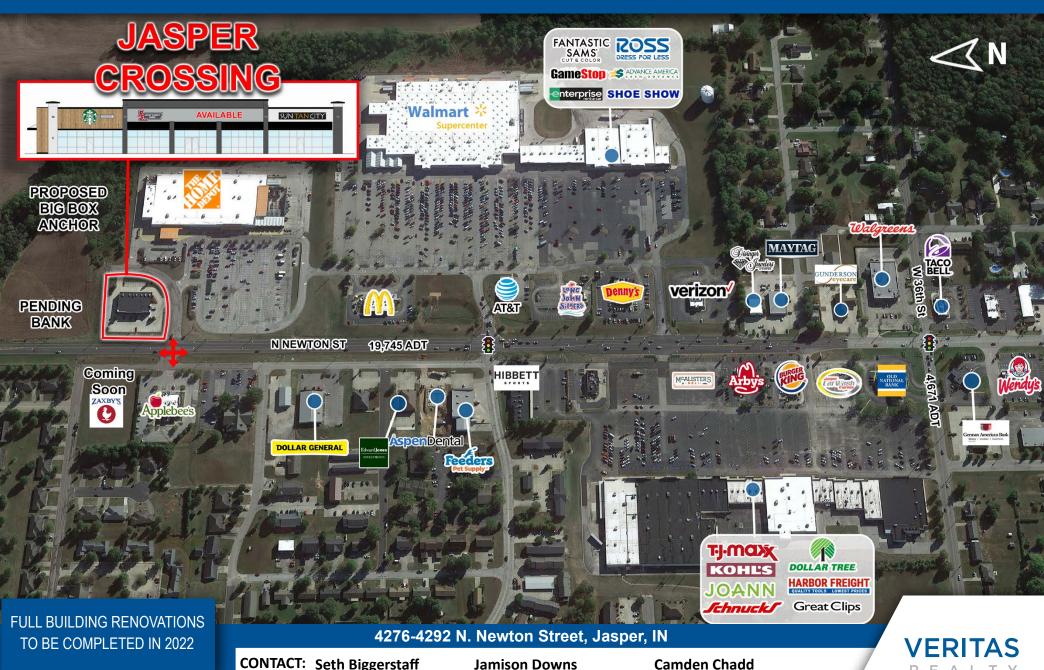

#### **PROPERTY HIGHLIGHTS:**

- Join Starbucks, Penn Station & Sun Tan City in highly visible outlot shops in front of The Home Depot and Walmart Supercenter
- Full accessibility to center from Newton St. & additional shared access with Walmart at lighted intersection
- ✓ Large Pylon available along Newton St.
- Jasper is the county seat of Dubois County; a regional economic hub
- Fast growing market gaining more national retailers: Zaxby's, McAlisters, Culvers & Starbucks (all coming soon)
- Large area employers include: Memorial Hospital (1,700 employees), Kimball International & Electronics (combined 3,775 employees), Masterbrand Cabinets (2,045 employees) & many more.

#### **PYLON**

1,640 - 3,295 SF AVAILABLE

**MARKET AERIAL** 

representations or warranties, expressed or implied, as to the accuracy of the information rospective tenant and tenant representatives must verify the information and bears all risk for any