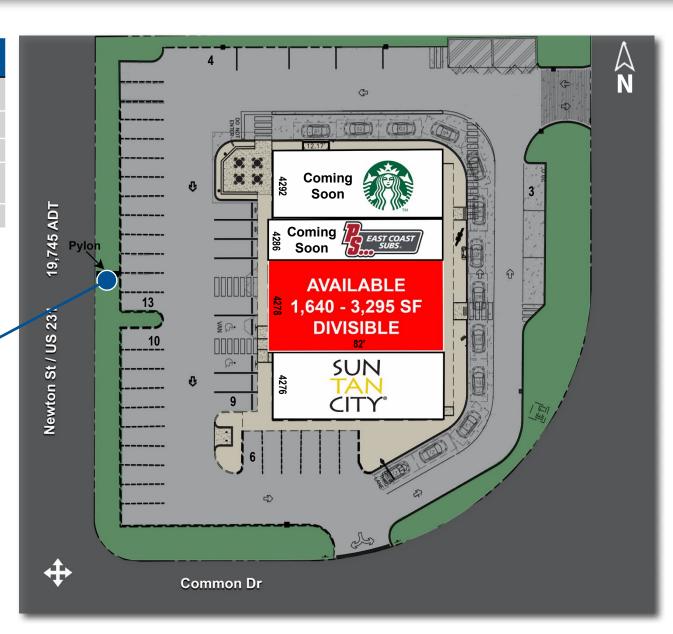

1,640 - 3,295 SF AVAILABLE | JOIN

#### **RETAIL SPACE AVAILABLE:**

1,640 SF - 3,295 SF | Divisble

Prominent, bumped-out inline space

| SUITE     | TENANT                    | SF          |
|-----------|---------------------------|-------------|
| 4276      | Sun Tan City              | 2,613       |
| 4278      | AVAILABLE                 | 1,640-3,295 |
| 4286      | Penn Station              | 1,632       |
| 4292      | Starbucks<br>(drive-thru) | 2,587       |
| Total GLA |                           | 10,127      |