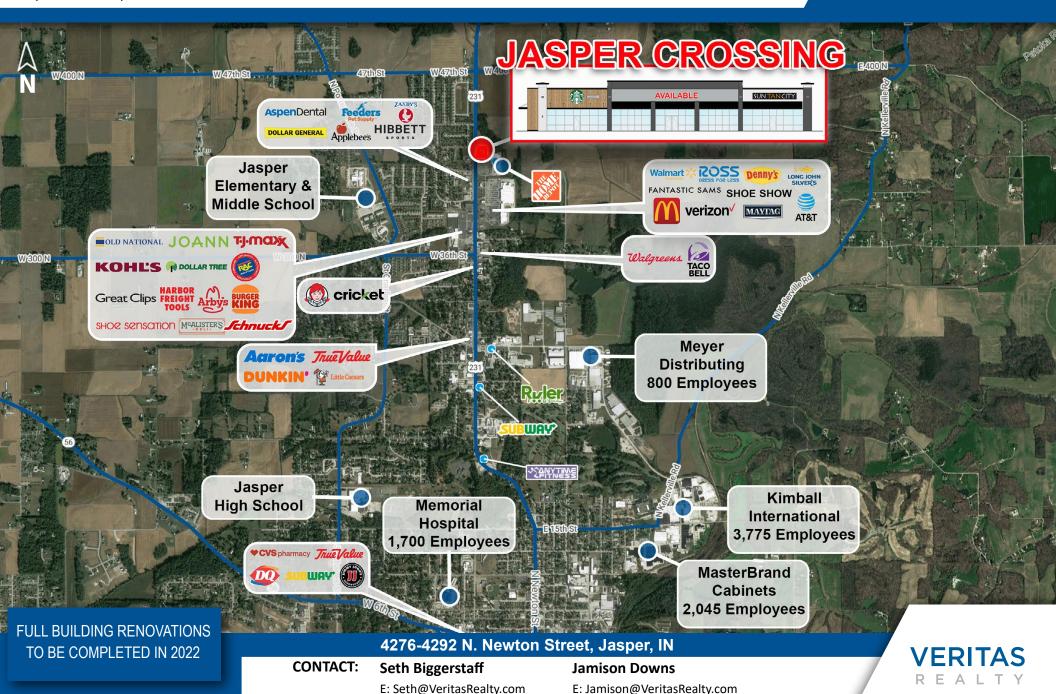

#### **PROPERTY HIGHLIGHTS:**

- Join & Link in highly visible outlot shops in front of The Home Depot and Walmart Supercenter
- Full accessibility to center from Newton St. & additional shared access with Walmart at lighted intersection
- ✓ Large Pylon available along Newton St.
- Jasper is the county seat of Dubois County; a regional economic hub
- Fast growing market gaining more national retailers: Zaxby's, McAlisters, Culvers & Starbucks (all coming soon)
- Large area employers include: Memorial Hospital (1,700 employees), Kimball International & Electronics (combined 3,775 employees), Masterbrand Cabinets (2,045 employees) & many more.

Elizabe

Evansville

Owensboro

 Jasper's a regional economic hub with 41% of workforce commuting in daily from 8 surrounding counties

#### **NEARBY RETAILERS:**

|    | DEMOGRAPHICS     | 3 MILE   | 5 MILE   | 10 MILE  |
|----|------------------|----------|----------|----------|
| et | Population:      | 16,140   | 20,122   | 35,906   |
| 1  | Total Employees: | 18,555   | 19,036   | 26,956   |
|    | Daytime Pop:     | 23,206   | 24,539   | 36,532   |
|    | Avg. HH Income:  | \$87,274 | \$88,580 | \$83,470 |