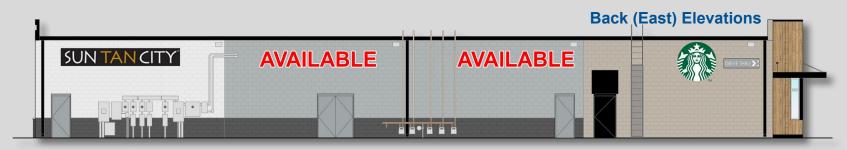

#### **RETAIL SPACE AVAILABLE:**

1,640 SF - 4,927 SF | Divisble

Prominent, bumped-out inline space

| SUITE     | TENANT                    | SF            |
|-----------|---------------------------|---------------|
| 4276      | Sun Tan City              | 2,613         |
| 4278      | AVAILABLE                 | 1,640 - 4,927 |
| 4292      | Starbucks<br>(drive-thru) | 2,587         |
| Total GLA |                           | 10,127        |