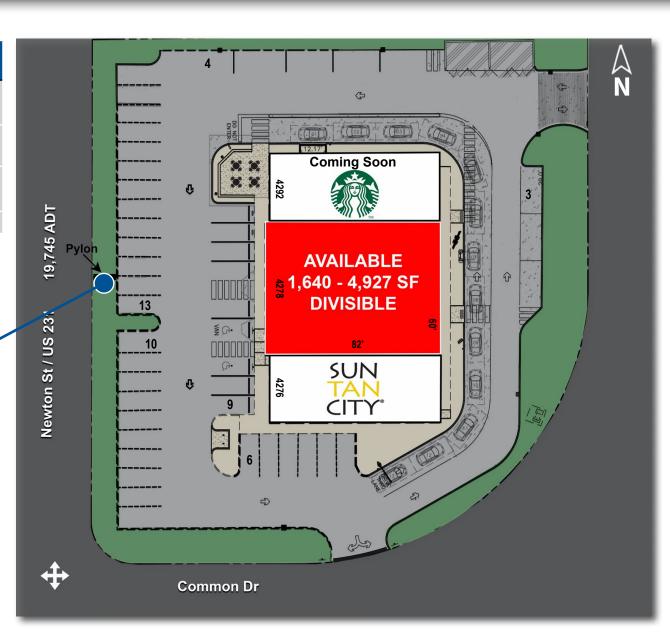

1,640 - 4,927 SF AVAILABLE | JOIN

#### **RETAIL SPACE AVAILABLE:**

1,640 SF - 4,927 SF | Divisble

Prominent, bumped-out inline space

| SUITE     | TENANT                    | SF            |
|-----------|---------------------------|---------------|
| 4276      | Sun Tan City              | 2,613         |
| 4278      | AVAILABLE                 | 1,640 - 4,927 |
| 4292      | Starbucks<br>(drive-thru) | 2,587         |
| Total GLA |                           | 10,127        |

#### **PYLON**

1,640 - 4,927 SF AVAILABLE

**MARKET AERIAL** 

www.VeritasRealty.com

T: 317-472-1800