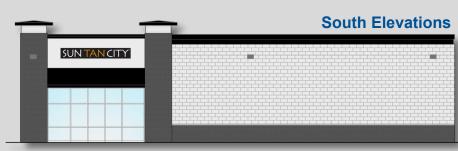

| SUITE     | TENANT                    | SF            |
|-----------|---------------------------|---------------|
| 4276      | Sun Tan City              | 2,613         |
| 4278      | AVAILABLE                 | 1,640 - 4,927 |
| 4292      | Starbucks<br>(drive-thru) | 2,587         |
| Total GLA |                           | 10,127        |