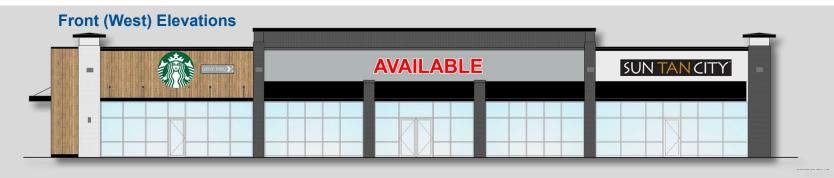

#### **RETAIL SPACE AVAILABLE:**

1,640 SF - 4,927 SF | Divisble

Prominent, bumped-out inline space

| SUITE     | TENANT                    | SF            |
|-----------|---------------------------|---------------|
| 4276      | Sun Tan City              | 2,613         |
| 4278      | AVAILABLE                 | 1,640 - 4,927 |
| 4292      | Starbucks<br>(drive-thru) | 2,587         |
| Total GLA |                           | 10,127        |