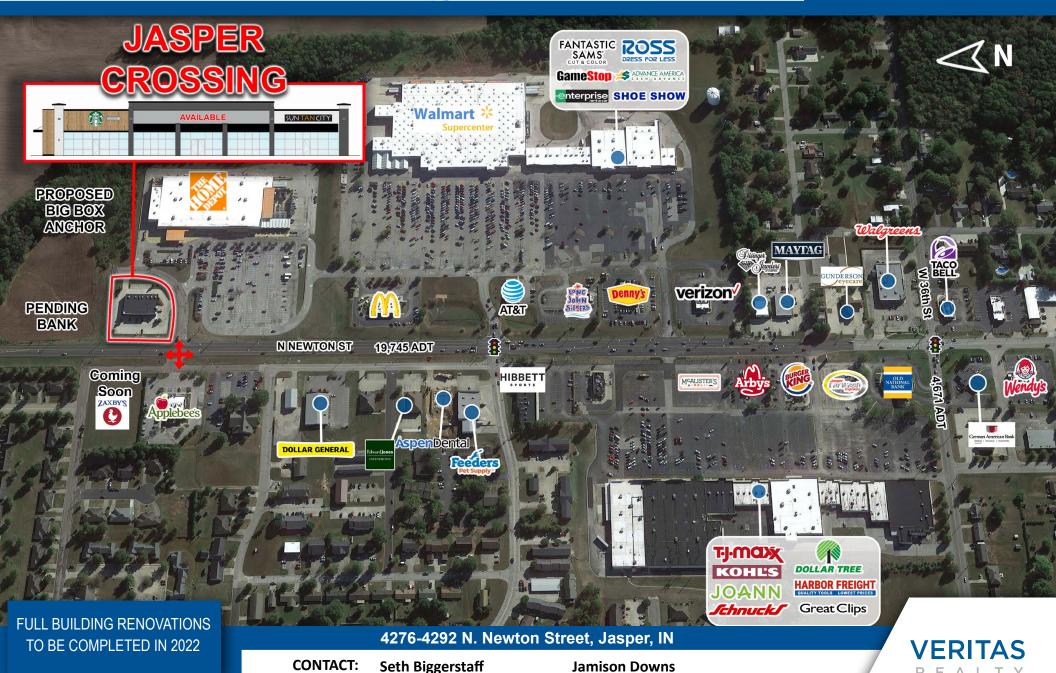

#### **RETAIL SPACE AVAILABLE:**

1,640 SF - 4,927 SF | Divisble

Prominent, bumped-out inline space

#### **PROPERTY HIGHLIGHTS:**

- Join & Link in highly visible outlot shops in front of The Home Depot and Walmart Supercenter
- Full accessibility to center from Newton St. & additional shared access with Walmart at lighted intersection
- ✓ Large Pylon available along Newton St.
- Jasper is the county seat of Dubois County; a regional economic hub
- Fast growing market gaining more national retailers: Zaxby's, McAlisters, Culvers & Starbucks (all coming soon)
- Large area employers include: Memorial Hospital (1,700 employees), Kimball International & Electronics (combined 3,775 employees), Masterbrand Cabinets (2,045 employees) & many more.

| SUITE     | TENANT                    | SF            |
|-----------|---------------------------|---------------|
| 4276      | Sun Tan City              | 2,613         |
| 4278      | AVAILABLE                 | 1,640 - 4,927 |
| 4292      | Starbucks<br>(drive-thru) | 2,587         |
| Total GLA |                           | 10,127        |

#### **PYLON**

1,640 - 4,927 SF AVAILABLE

**MARKET AERIAL** 

www.VeritasRealty.com

T: 317-472-1800