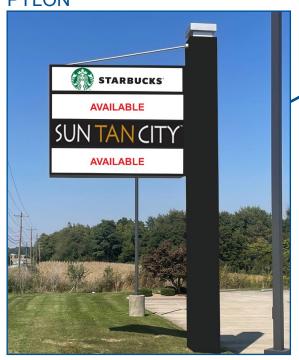

#### **PROPERTY HIGHLIGHTS:**

- Join & Link in highly visible outlot shops in front of The Home Depot and Walmart Supercenter
- Full accessibility to center from Newton St. & additional shared access with Walmart at lighted intersection
- ✓ Large Pylon available along Newton St.
- Jasper is the county seat of Dubois County; a regional economic hub
- Fast growing market gaining more national retailers: Zaxby's, McAlisters, Culvers & Starbucks (all coming soon)
- Large area employers include: Memorial Hospital (1,700 employees), Kimball International & Electronics (combined 3,775 employees), Masterbrand Cabinets (2,045 employees) & many more.

#### **PYLON**

1,640 - 4,927 SF AVAILABLE

**MARKET AERIAL** 

www.VeritasRealty.com

T: 317-472-1800