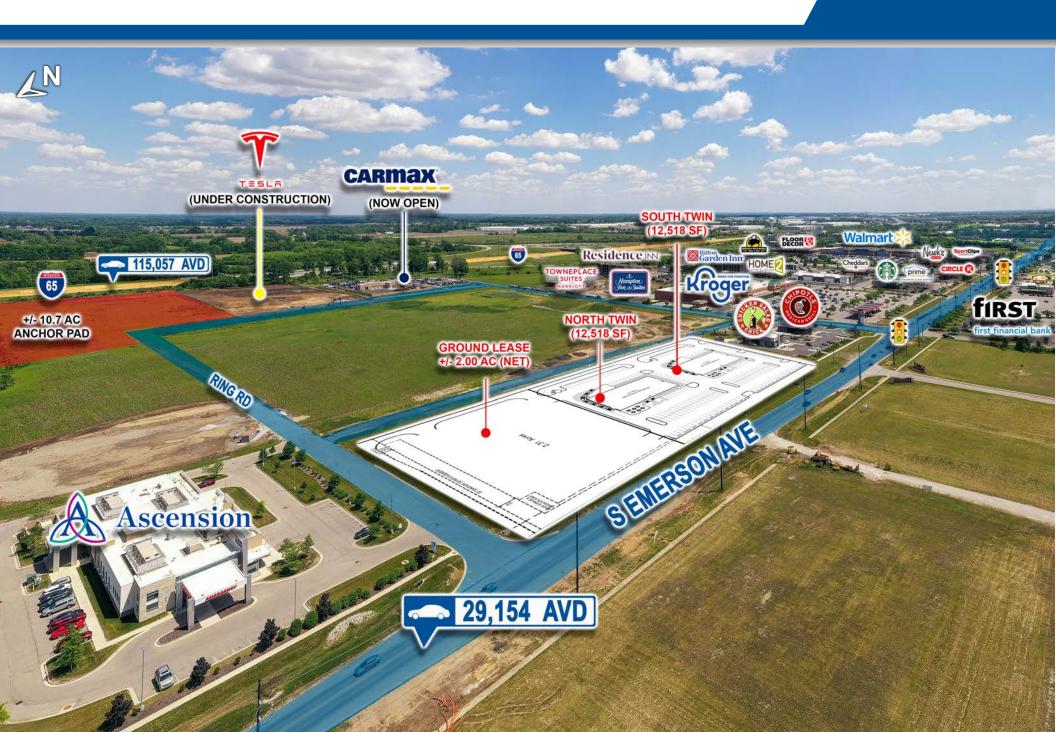

### **PROPERTY HIGHLIGHTS:**

- Join CARMAX, O, G, Kroger & more at Claybrooke Commons
- Anchor Pads with Hwy Visibility (I-65): Ideal for Entertainment, Hotel, Multi-Family, Automotive & more
- Pylon Signage Available
- Heavy Daytime population driven by Kroger Marketplace, Franciscan Health, Walmart Supercenter, Costco, Floor & Decor and more
- Over 60,000+ VPD at high volume intersection of Emerson Ave & County Line Rd

### SITE PLAN AERIAL