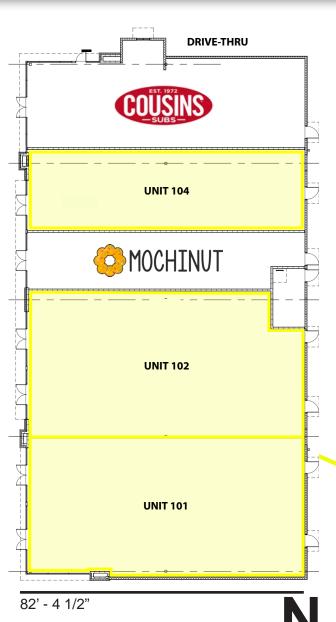

### **NORTH TWIN**

| UNIT | TENANT              | SF     |
|------|---------------------|--------|
| 105  | <b>Cousins Subs</b> | 2,279  |
| 104  | AVAILABLE           | 2,024  |
| 103  | Mochinut            | 1,346  |
| 102  | AVAILABLE           | 3,450  |
| 101  | AVAILABLE           | 3,419  |
|      | TOTAL GLA           | 12,518 |