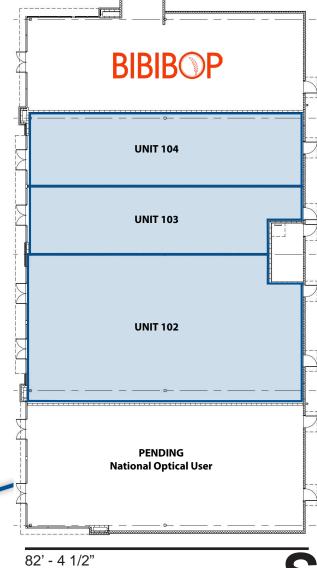

# TWINS SHOPS SITE PLAN

### **SOUTH TWIN**

| UNIT | TENANT    | SF     |
|------|-----------|--------|
| 105  | Bibibop   | 2,478  |
| 104  | AVAILABLE | 1,826  |
| 103  | AVAILABLE | 1,552  |
| 102  | AVAILABLE | 3,437  |
| 101  | PENDING   | 3,101  |
|      | TOTAL GLA | 12,518 |