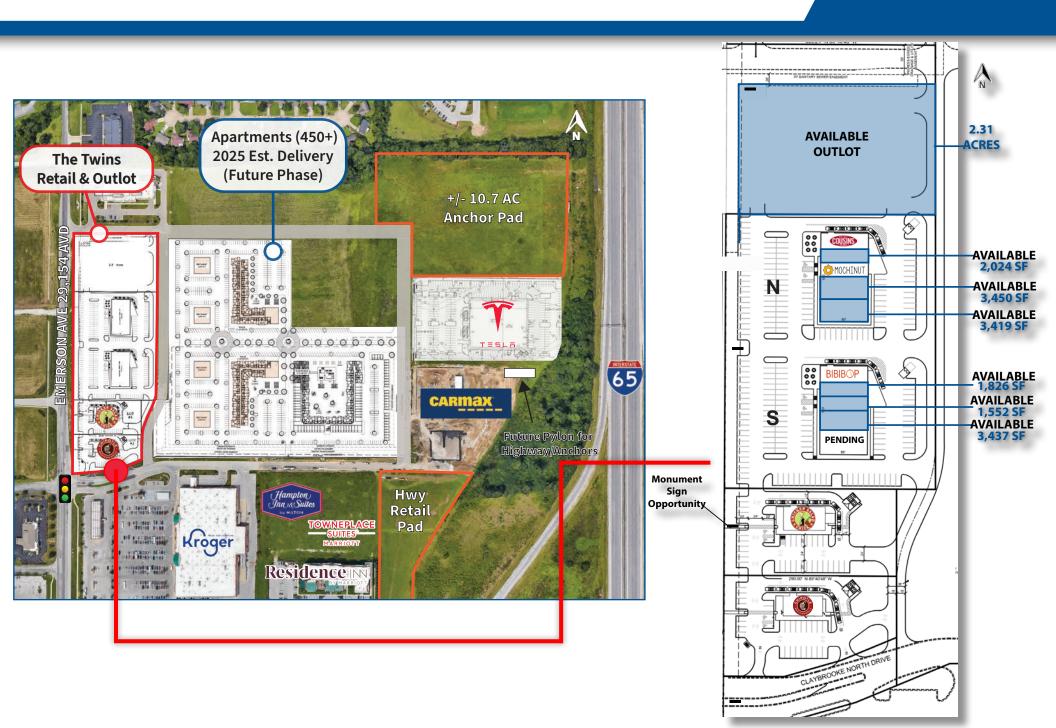

### **OUTLOTS AVAILABLE:**

2.00 AC (Net) outlot available for Ground Lease or BTS along Emerson Ave.

# TWINS SHOPS SITE PLAN

# **CLAYBROOKE COMMONS**