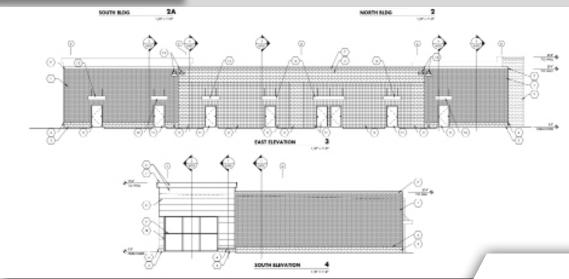

# TWINS SHOPS SITE PLAN

# **CLAYBROOKE COMMONS**

### **NORTH TWIN**

| UNIT | TENANT              | SF     |
|------|---------------------|--------|
| 105  | <b>Cousins Subs</b> | 2,279  |
| 104  | AVAILABLE           | 2,024  |
| 103  | Mochinut            | 1,346  |
| 102  | AVAILABLE           | 3,450  |
| 101  | AVAILABLE           | 3,419  |
|      | TOTAL GLA           | 12,518 |

### **SOUTH TWIN**

| UNIT | TENANT    | SF     |
|------|-----------|--------|
| 105  | Bibibop   | 2,478  |
| 104  | AVAILABLE | 1,826  |
| 103  | AVAILABLE | 1,552  |
| 102  | AVAILABLE | 3,437  |
| 101  | PENDING   | 3,101  |
|      | TOTAL GLA | 12,518 |