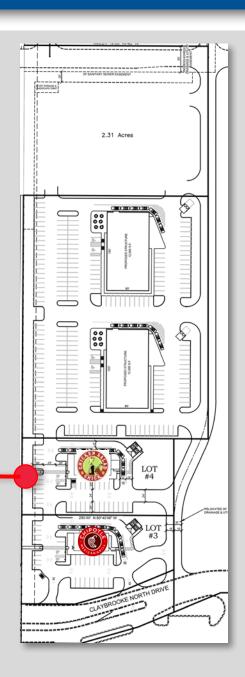

# TWINS SHOPS SITE PLAN

# **CLAYBROOKE COMMONS**

### **NORTH TWIN**

| UNIT | TENANT              | SF     |
|------|---------------------|--------|
| 105  | <b>Cousins Subs</b> | 2,279  |
| 104  | AVAILABLE           | 2,024  |
| 103  | Mochinut            | 1,346  |
| 102  | AVAILABLE           | 3,450  |
| 101  | AVAILABLE           | 3,419  |
|      | TOTAL GLA           | 12,518 |

### **SOUTH TWIN**

| UNIT | TENANT    | SF     |
|------|-----------|--------|
| 105  | Bibibop   | 2,478  |
| 104  | AVAILABLE | 1,826  |
| 103  | AVAILABLE | 1,552  |
| 102  | AVAILABLE | 3,437  |
| 101  | PENDING   | 3,101  |
|      | TOTAL GLA | 12,518 |