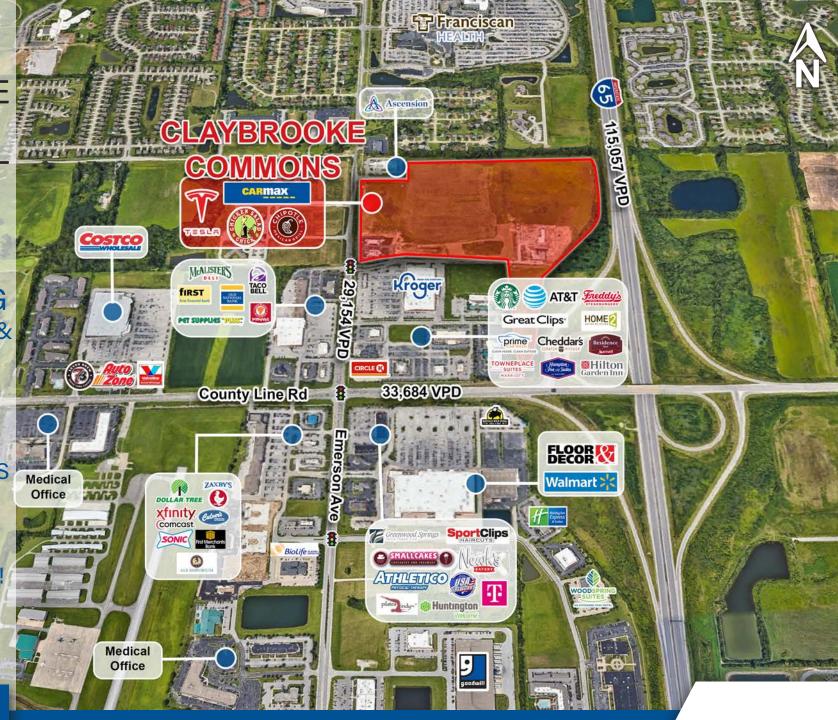

### **PROPERTY HIGHLIGHTS:**

- Join CARMAX, O, G, Kroger & more at Claybrooke Commons
- Anchor Pads with Hwy Visibility (I-65): Ideal for Entertainment, Hotel, Multi-Family, Automotive & more
- Pylon Signage Available
- Heavy Daytime population driven by Kroger Marketplace, Franciscan Health, Walmart Supercenter, Costco, Floor & Decor and more
- Over 60,000+ VPD at high volume intersection of Emerson Ave & County Line Rd

| DEMOGRAPHICS     | 1 MILE   | 3 MILE   | 5 MILE   |
|------------------|----------|----------|----------|
| Population:      | 5,039    | 73,994   | 181,687  |
| Total Employees: | 10,229   | 35,886   | 63,426   |
| Households:      | 2,115    | 30,518   | 72,320   |
| Avg. HH Income:  | \$91,386 | \$92,356 | \$99,643 |

# **CLAYBROOKE COMMONS**