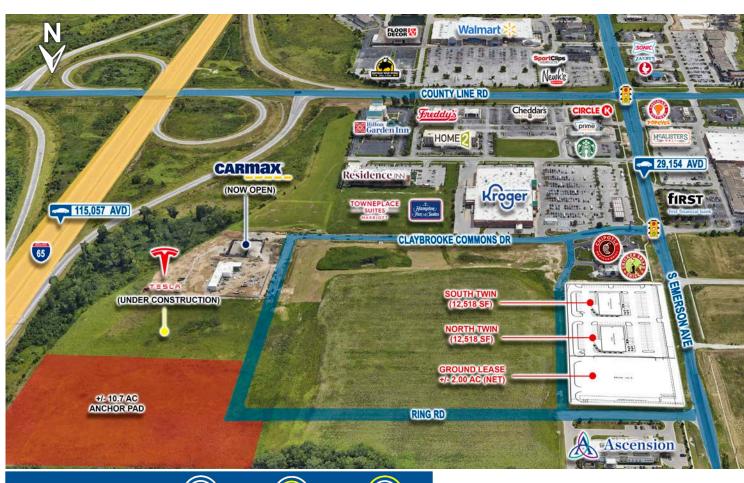

# NOW LEASING Twins Small Shops & Outlots

Outlot Available 2.00 AC (Net) Ground Lease or BTS

Join Tesla, CarMax, Chipotle, Chicken Salad Chick & More!

Developed By:

#### RETAIL SPACE AVAILABLE:

Two Twin Small Shop Buildings Flexible Suite Sizes

### **OUTLOTS AVAILABLE:**

2.00 AC (Net) outlot available for Ground Lease or BTS along Emerson Ave.

### SITE PLAN AERIAL

# TWINS SHOPS SITE PLAN

# **CLAYBROOKE COMMONS**