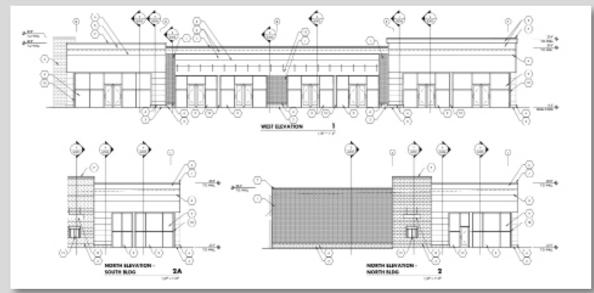

# TWINS SHOPS SITE PLAN

# **CLAYBROOKE COMMONS**

### **NORTH TWIN**

| UNIT | TENANT              | SF     |
|------|---------------------|--------|
| 105  | <b>Cousins Subs</b> | 2,279  |
| 104  | AVAILABLE           | 2,024  |
| 103  | Mochinut            | 1,346  |
| 102  | AVAILABLE           | 3,450  |
| 101  | AVAILABLE           | 3,419  |
|      | TOTAL GLA           | 12,518 |

### **SOUTH TWIN**

| UNIT | TENANT    | SF     |
|------|-----------|--------|
| 105  | Bibibop   | 2,478  |
| 104  | AVAILABLE | 1,826  |
| 103  | AVAILABLE | 1,552  |
| 102  | AVAILABLE | 3,437  |
| 101  | PENDING   | 3,101  |
|      | TOTAL GLA | 12,518 |