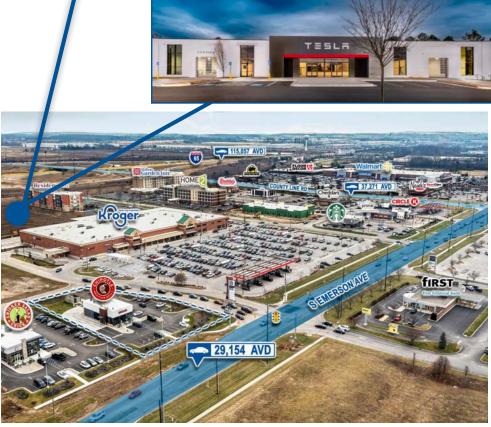

### MARKET AERIAL

Developed By:

**CONTACT:** Andrew Demaree

John Cunningham

T: 317-472-1800

CHAIN\_INKS
RETAIL ADVISORS

**VERITAS**

### **PROPERTY HIGHLIGHTS:**

- Join CARMAX, O, G, Kroger & more at Claybrooke Commons
- Anchor Pads with Hwy Visibility (I-65): Ideal for Entertainment, Hotel, Multi-Family, Automotive & more
- Pylon Signage Available
- Heavy Daytime population driven by Kroger Marketplace, Franciscan Health, Walmart Supercenter, Costco, Floor & Decor and more
- Over 60,000+ VPD at high volume intersection of Emerson Ave & County Line Rd