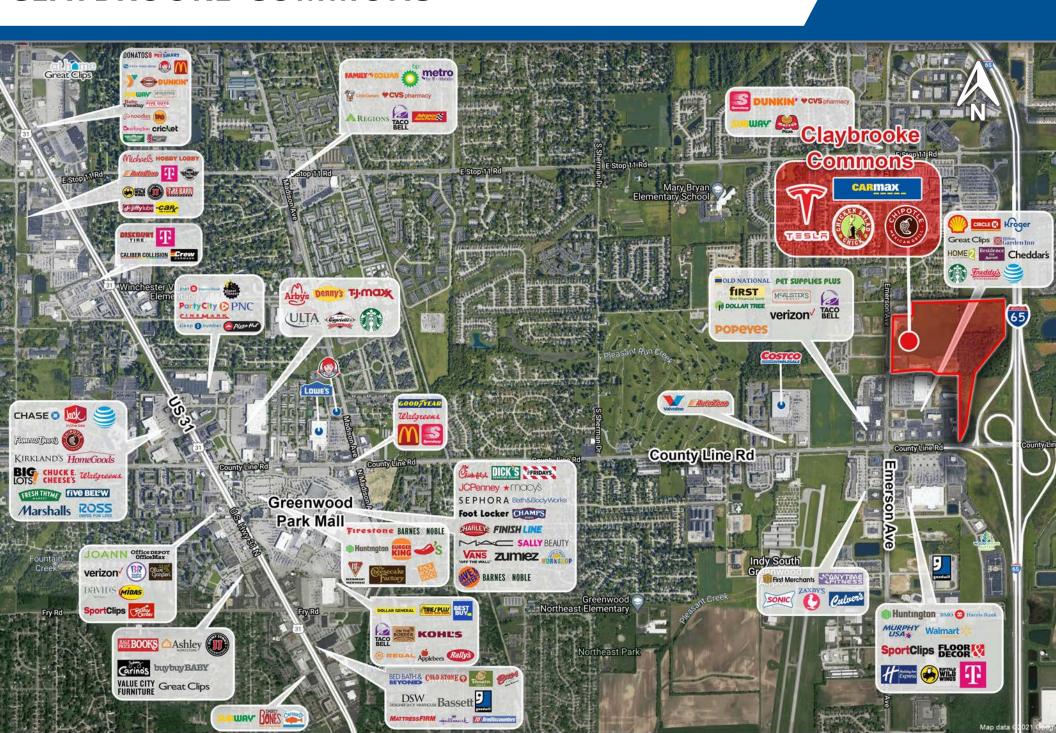

### **PROPERTY HIGHLIGHTS:**

- Join CARMAX, O, G, Kroger & more at Claybrooke Commons
- Anchor Pads with Hwy Visibility (I-65): Ideal for Entertainment, Hotel, Multi-Family, Automotive & more
- Pylon Signage Available
- Heavy Daytime population driven by Kroger Marketplace, Franciscan Health, Walmart Supercenter, Costco, Floor & Decor and more
- Over 60,000+ VPD at high volume intersection of Emerson Ave & County Line Rd

| DEMOGRAPHICS     | 1 MILE   | 3 MILE   | 5 MILE   |
|------------------|----------|----------|----------|
| Population:      | 5,039    | 73,994   | 181,687  |
| Total Employees: | 10,229   | 35,886   | 63,426   |
| Households:      | 2,115    | 30,518   | 72,320   |
| Avg. HH Income:  | \$91,386 | \$92,356 | \$99,643 |

### MARKET AERIAL

Developed By:

**CONTACT:** Andrew Demaree

John Cunningham

T: 317-472-1800

CHAIN\_INKS
RETAIL ADVISORS

**VERITAS**