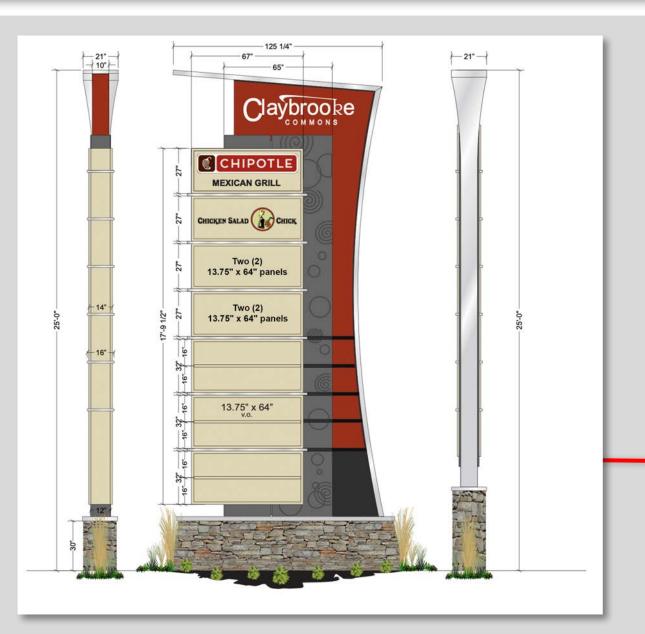

### **PROPERTY HIGHLIGHTS:**

- Join CARMAX, O, G, Kroger & more at Claybrooke Commons
- Anchor Pads with Hwy Visibility (I-65): Ideal for Entertainment, Hotel, Multi-Family, Automotive & more
- Pylon Signage Available
- Heavy Daytime population driven by Kroger Marketplace, Franciscan Health, Walmart Supercenter, Costco, Floor & Decor and more
- Over 60,000+ VPD at high volume intersection of Emerson Ave & County Line Rd