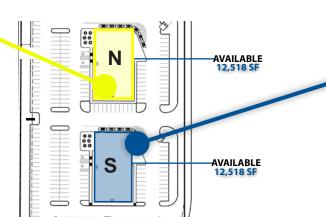

### **NORTH TWIN**

| UNIT | TENANT              | SF     |
|------|---------------------|--------|
| 105  | <b>Cousins Subs</b> | 2,279  |
| 104  | AVAILABLE           | 2,024  |
| 103  | Mochinut            | 1,346  |
| 102  | AVAILABLE           | 3,450  |
| 101  | AVAILABLE           | 3,419  |
|      | TOTAL GLA           | 12,518 |

### **SOUTH TWIN**

| UNIT | TENANT    | SF     |
|------|-----------|--------|
| 105  | Bibibop   | 2,478  |
| 104  | AVAILABLE | 1,826  |
| 103  | AVAILABLE | 1,552  |
| 102  | AVAILABLE | 3,437  |
| 101  | PENDING   | 3,101  |
|      | TOTAL GLA | 12,518 |