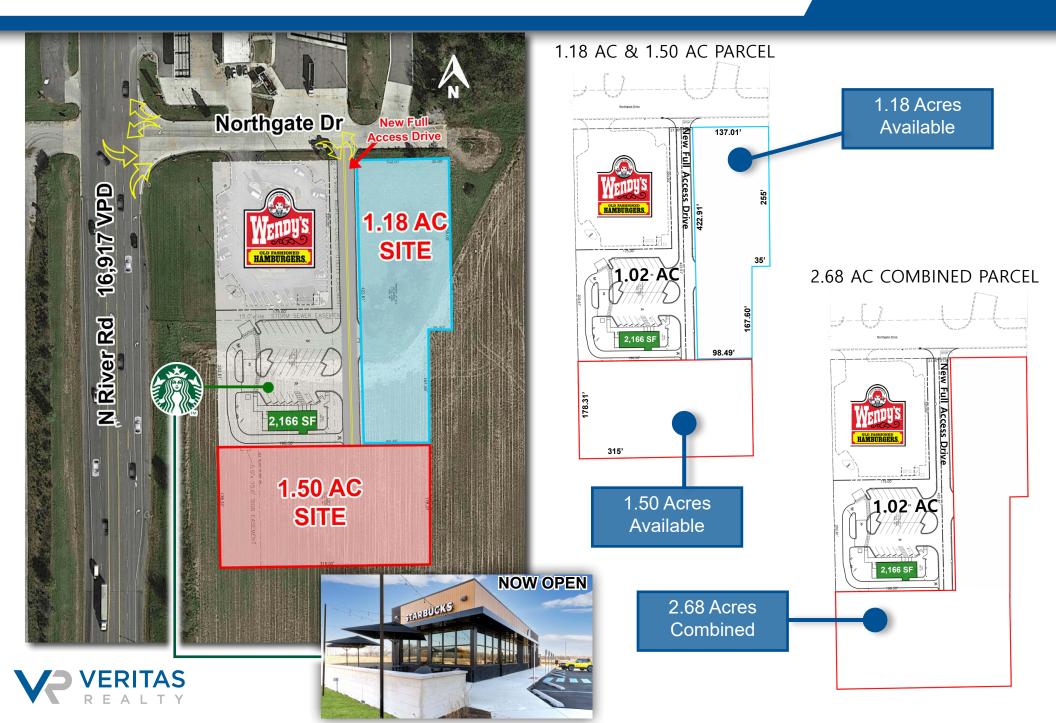

- 1.18 AC and 1.50 AC (combinable to 2.68 AC) parcels available off Interstate 65 with 46,980 VPD
- South bound exit for Purdue University (+/-46,000 students) - 5.4 MI SW of site
- Located in high growth northern portion of West Lafayette serving local & regional (I-65) traffic
- Strong household incomes and demographics surrounding
- Available for Lease, Sale or BTS next to national fast food users
- Easy access from exit both East & West bound

| DEMOGRAPHICS       | 3 MILE    | 5 MILE   | 7 MILE   |
|--------------------|-----------|----------|----------|
| Population:        | 10,935    | 45,625   | 122,731  |
| Average HH Income: | \$120,948 | \$91,610 | \$73,497 |
| Households:        | 4,097     | 18,770   | 46,897   |





#### SITE PLAN

## PRIME INTERSTATE PAD SITE OPPORTUNITY



#### AERIAL EAST

# PRIME INTERSTATE PAD SITE OPPORTUNITY





# PRIME INTERSTATE PAD SITE OPPORTUNITY

#### MARKET AERIAL



INTERSTATE PAD SITES FOR LEASE | SALE | BTS

**CONTACT:** Jamison Downs

E: Jamison@VeritasRealty.com T: 317-472-1800 **Kyle Hughes** 

E: Khughes@VeritasRealty.com

T: 317-472-1800

VERITAS REALTY

www.VeritasRealty.com