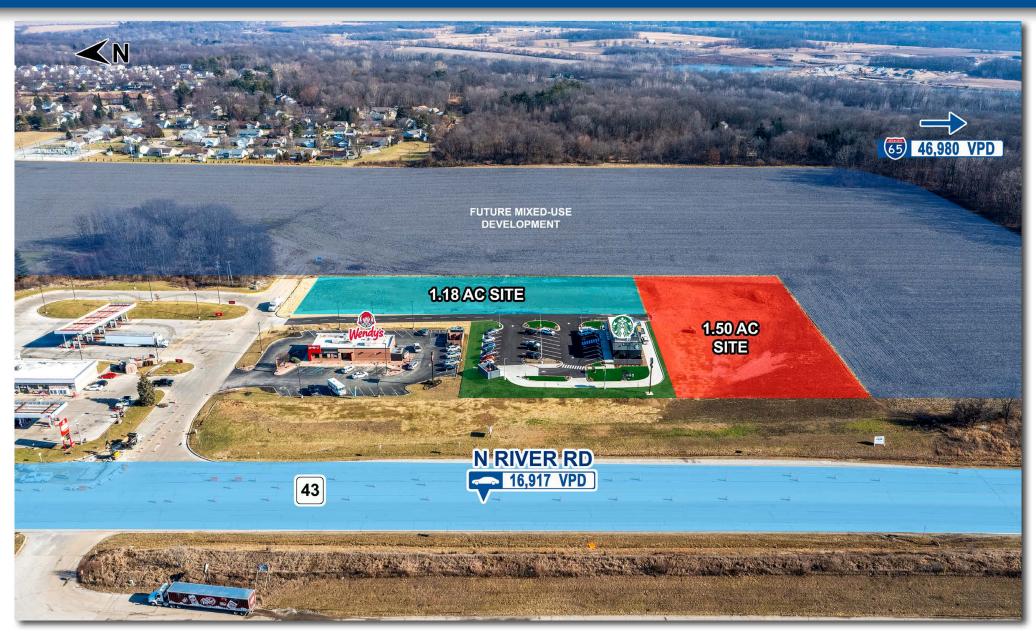

#### **PROPERTY HIGHLIGHTS:**

- Join
- 1.18 AC and 1.50 AC (combinable to 2.68 AC) parcels available off Interstate 65 with 46,980 VPD
- South bound exit for Purdue University (+/-46,000 students) - 5.4 MI SW of site
- Located in high growth northern portion of West Lafayette serving local & regional (I-65) traffic
- Strong household incomes and demographics surrounding
- Available for Lease, Sale or BTS next to national fast food users
- Easy access from exit both East & West bound