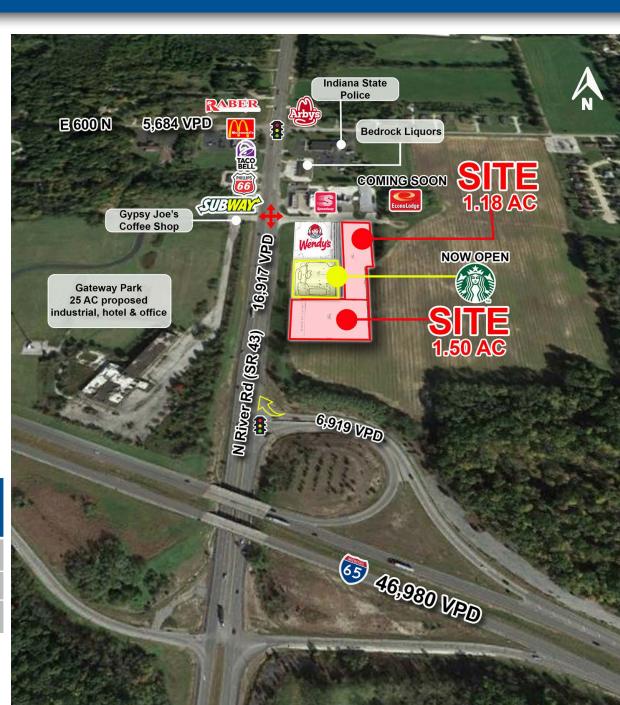

PAD SITE OPPORTUNITY

#### **PROPERTY HIGHLIGHTS:**

- Join
- 1.18 AC and 1.50 AC (combinable to 2.68 AC) parcels available off Interstate 65 with 46,980 VPD
- South bound exit for Purdue University (+/-46,000 students) - 5.4 MI SW of site
- Located in high growth northern portion of West Lafayette serving local & regional (I-65) traffic
- Strong household incomes and demographics surrounding
- Available for Lease, Sale or BTS next to national fast food users
- Easy access from exit both East & West bound

| DEMOGRAPHICS       | 3 MILE    | 5 MILE   | 7 MILE   |
|--------------------|-----------|----------|----------|
| Population:        | 10,935    | 45,625   | 122,731  |
| Average HH Income: | \$120,948 | \$91,610 | \$73,497 |
| Households:        | 4,097     | 18,770   | 46,897   |





#### SITE PLAN

## PRIME INTERSTATE PAD SITE OPPORTUNITY



#### AERIAL EAST

# PRIME INTERSTATE PAD SITE OPPORTUNITY





# PRIME INTERSTATE PAD SITE OPPORTUNITY

#### MARKET AERIAL



INTERSTATE PAD SITES FOR LEASE | SALE | BTS

**CONTACT:** Jamison Downs

E: Jamison@VeritasRealty.com T: 317-472-1800 **Kyle Hughes** 

E: Khughes@VeritasRealty.com

T: 317-472-1800

VERITAS REALTY

www.VeritasRealty.com