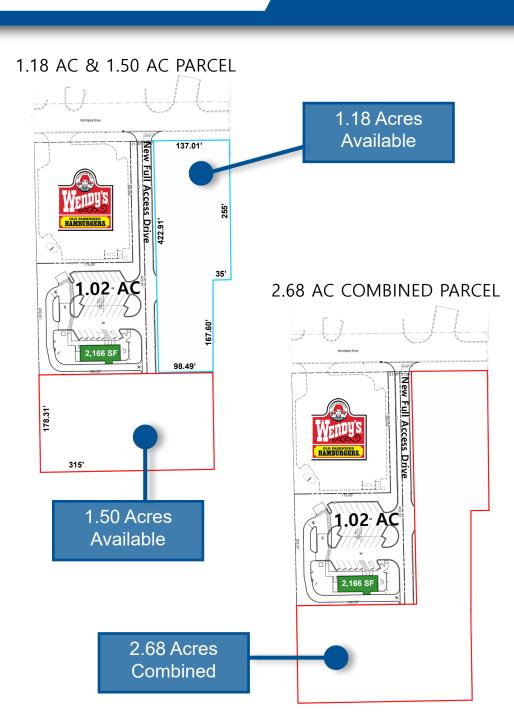

## PRIME INTERSTATE PAD SITE OPPORTUNITY

1.18 AC & 1.50 AC | COMBINABLE TO 2.68 ACRES AVAILABLE

### SITE PLAN