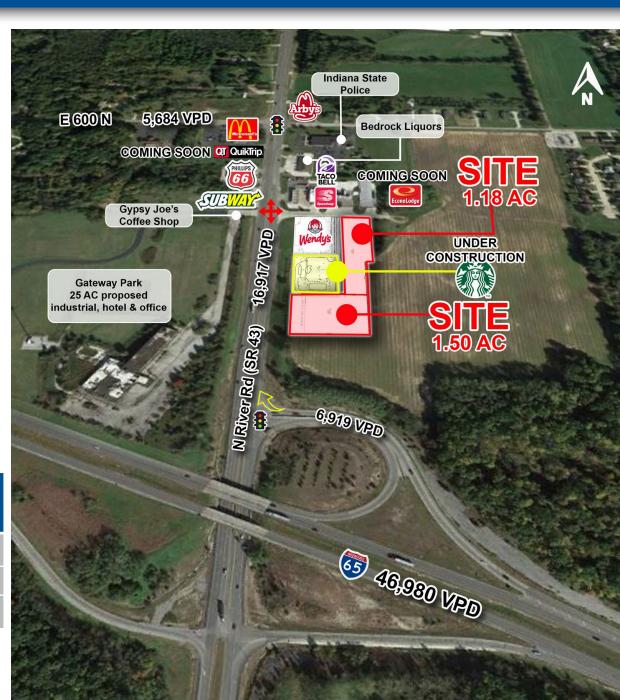

#### **PROPERTY HIGHLIGHTS:**

- Join
- 1.18 AC and 1.50 AC (combinable to 2.68 AC) parcels available off Interstate 65 with 46,980 VPD
- South bound exit for Purdue University (+/-46,000 students) - 5.4 MI SW of site
- Located in high growth northern portion of West Lafayette serving local & regional (I-65) traffic
- Strong household incomes and demographics surrounding
- Available for Lease, Sale or BTS next to national fast food users
- Easy access from exit both East & West bound