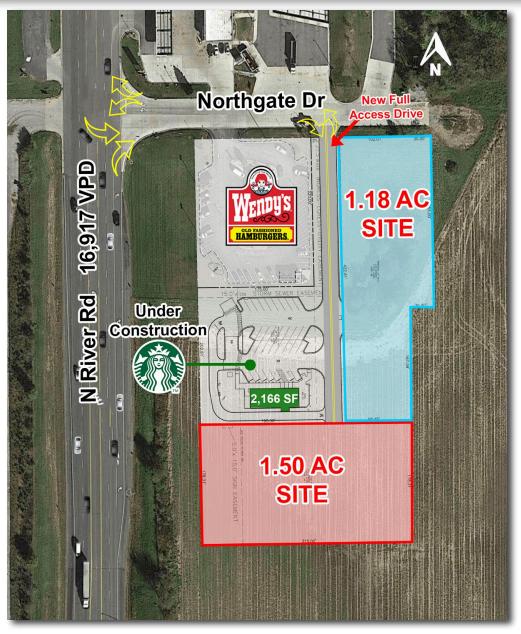

18 AC and 1.50 AC (combinable to 2.68 AC) parcels available off Interstate 65 with 46,980 VPD
- South bound exit for Purdue University (+/-46,000 students) - 5.4 MI SW of site
- Located in high growth northern portion of West Lafayette serving local & regional (I-65) traffic
- Strong household incomes and demographics surrounding
- Available for Lease, Sale or BTS next to national fast food users
- Easy access from exit both East & West bound

| DEMOGRAPHICS       | 2 MILE    | 4 MILE    | 6 MILE   |
|--------------------|-----------|-----------|----------|
| Population:        | 5,478     | 21,528    | 93,522   |
| Average HH Income: | \$107,458 | \$122,020 | \$81,037 |
| Households:        | 2,072     | 8,043     | 35,672   |





### SITE PLAN

## PRIME INTERSTATE PAD SITE OPPORTUNITY







## PRIME INTERSTATE PAD SITE OPPORTUNITY

MARKET AERIAL



INTERSTATE PAD SITES FOR LEASE | SALE | BTS

**CONTACT:** Jamison Downs

E: Jamison@VeritasRealty.com T: 317-472-1800 **Kyle Hughes** 

E: Khughes@VeritasRealty.com

T: 317-472-1800

VERITAS REALTY

www.VeritasRealty.com