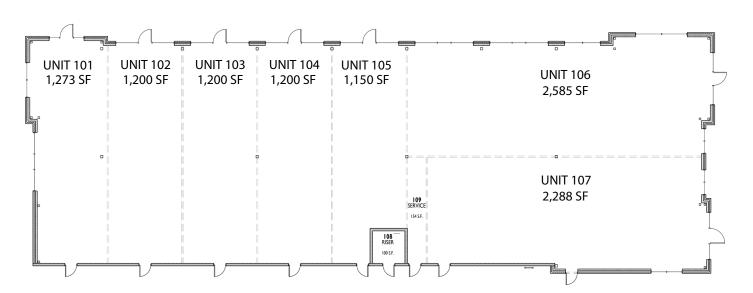

| Avg. HH Income: | \$98,719 | \$74,803 | \$79,619 |

FOR LEASE | 2022 DELIVERY







FOR LEASE | 2022 DELIVERY



### SITE PLAN



# **WEST ELEVATION**



#### **EAST ELEVATION**



### **SOUTH ELEVATION**



### **NORTH ELEVATION**



Developed By:



FOR INFORMATION CONTACT: