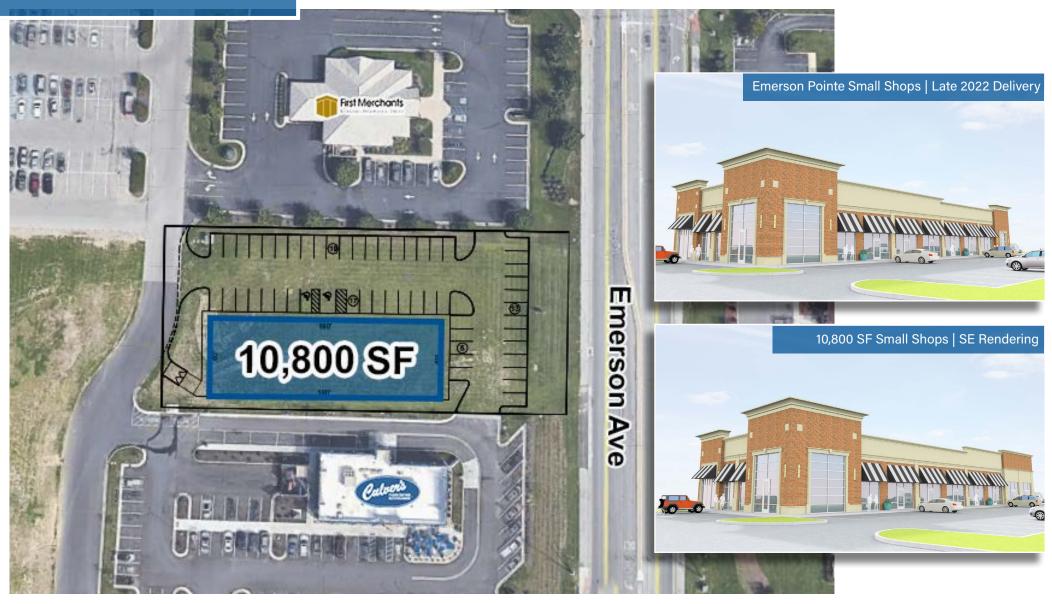

| Avg. HH Income: | \$98,719 | \$74,803 | \$79,619 |

FOR LEASE | 2022 DELIVERY







FOR LEASE | 2022 DELIVERY



### SITE PLAN



# **WEST ELEVATION**



#### **EAST ELEVATION**



### **SOUTH ELEVATION**



### **NORTH ELEVATION**



Developed By:



FOR INFORMATION CONTACT: