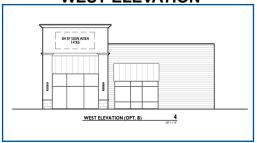

| Avg. HH Income: | \$98,719 | \$74,803 | \$79,619 |

FOR LEASE | 2022 DELIVERY







FOR LEASE | 2022 DELIVERY



### SITE PLAN



# **WEST ELEVATION**



#### **EAST ELEVATION**



### **SOUTH ELEVATION**



### **NORTH ELEVATION**



Developed By:



FOR INFORMATION CONTACT: