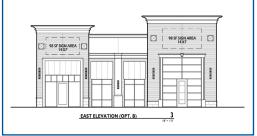

| Avg. HH Income: | \$98,719 | \$74,803 | \$79,619 |

FOR LEASE | 2022 DELIVERY







FOR LEASE | 2022 DELIVERY



### SITE PLAN



# **WEST ELEVATION**



#### **EAST ELEVATION**



### **SOUTH ELEVATION**



### **NORTH ELEVATION**



Developed By:



FOR INFORMATION CONTACT: