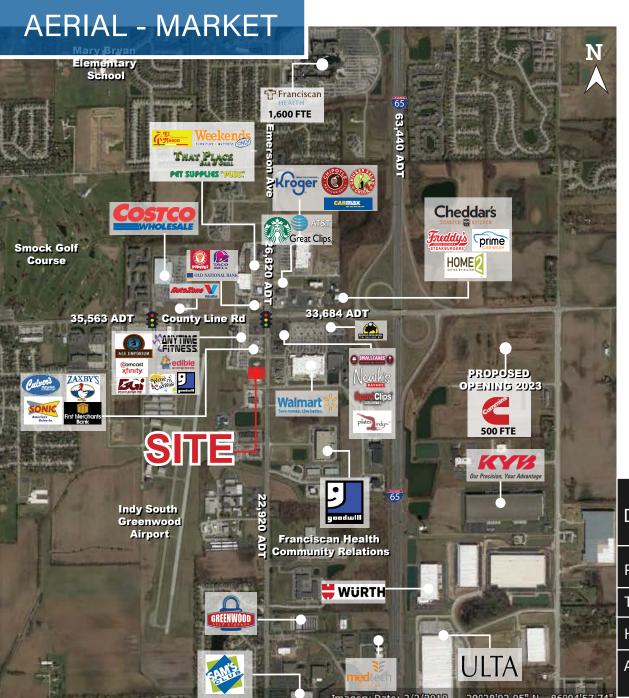

### PROPERTY HIGHLIGHTS

- New construction small shop retail center delivering in Summer 2022
- Anchored by Emerson Pointe, a 65,000 SF Shopping Center and newly proposed 218 unit high-end apartment development
- Super-regional intersection surrounded by national retailers including Walmart Supercenter, Costco, Kroger Marketplace, Floor & Décor, and more
- Easy access to I-65 and 15-minute drive-time to downtown Indianapolis
- Strong daytime demographics with major employers including Franciscan Health Hospital (1,600 FTE) and new Cummins center opening in 2023 (500+ FTE).