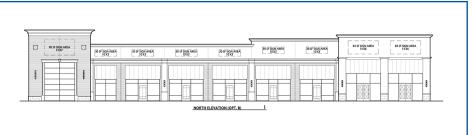

| Avg. HH Income: | \$98,719 | \$74,803 | \$79,619 |

FOR LEASE | 2022 DELIVERY







FOR LEASE | 2022 DELIVERY



### SITE PLAN



# **WEST ELEVATION**



#### **EAST ELEVATION**



### **SOUTH ELEVATION**



### **NORTH ELEVATION**



Developed By:



FOR INFORMATION CONTACT: