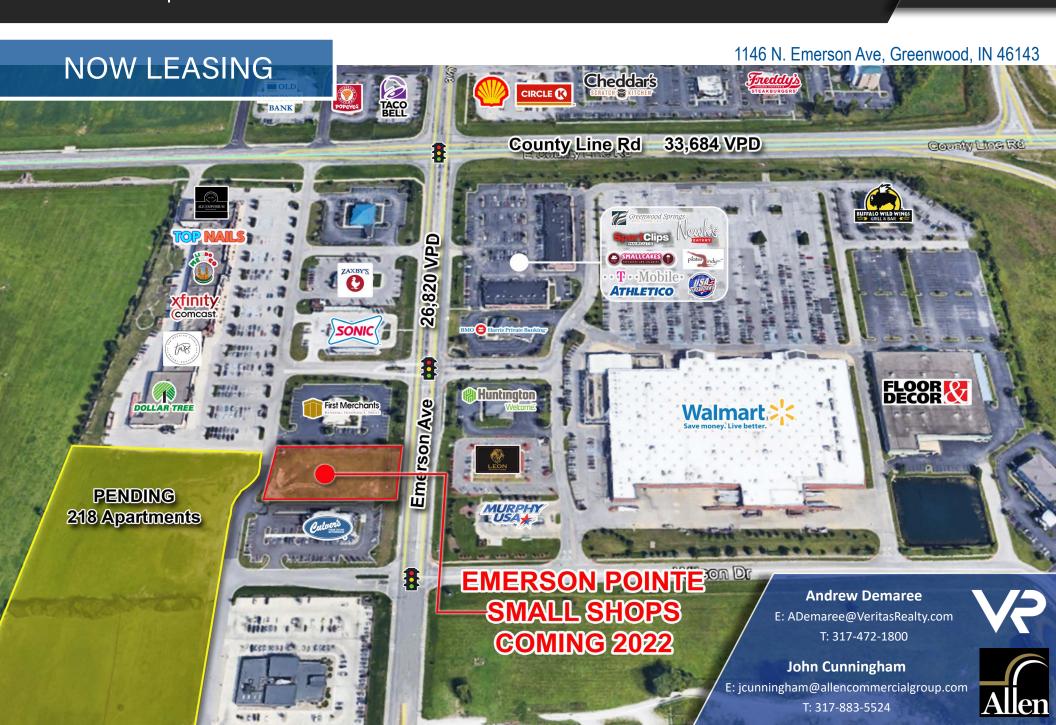

### PROPERTY HIGHLIGHTS

- New construction small shop retail center delivering in Summer 2022
- Anchored by Emerson Pointe, a 65,000 SF Shopping Center and newly proposed 218 unit high-end apartment development
- Super-regional intersection surrounded by national retailers including Walmart Supercenter, Costco, Kroger Marketplace, Floor & Décor, and more
- Easy access to I-65 and 15-minute drive-time to downtown Indianapolis
- Strong daytime demographics with major employers including Franciscan Health Hospital (1,600 FTE) and new Cummins center opening in 2023 (500+ FTE).