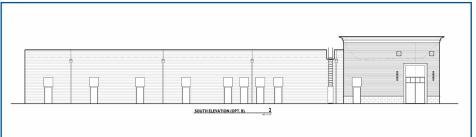

| Avg. HH Income: | \$98,719 | \$74,803 | \$79,619 |

FOR LEASE | 2022 DELIVERY







FOR LEASE | 2022 DELIVERY



### SITE PLAN



# **WEST ELEVATION**



#### **EAST ELEVATION**



### **SOUTH ELEVATION**



### **NORTH ELEVATION**



Developed By:



FOR INFORMATION CONTACT: