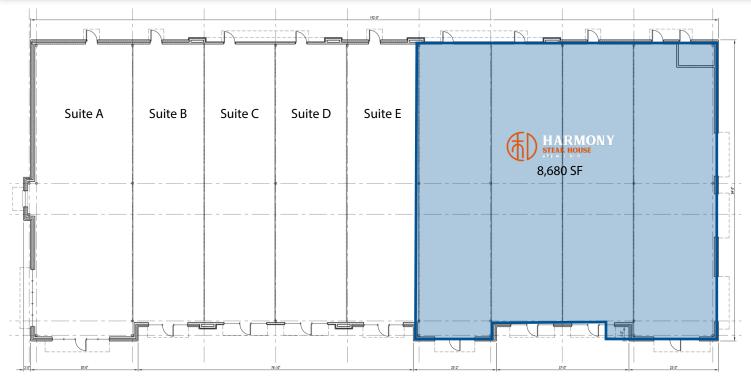

# SITE PLAN & **ELEVATIONS**

#### **RETAIL SPACE AVAILABLE:**

8,720 SF remaining of small shop retail space

Drive-Thru Available

### **PROPERTY HIGHLIGHTS:**

- New construction retail small shop space now under construction
- Large view corridors to County Line Rd & Emerson Ave (60,000 VPD)
- Super-regional intersection surrounded by national retailers including Kroger Marketplace, Costco, Walmart Supercenter, Floor & Décor, and more
- Easy access to I-65 and 15-minute drive-time to downtown Indianapolis
- Strong daytime demographics with major employers including Franciscan Health Hospital (519 beds; 1,600 FTE)