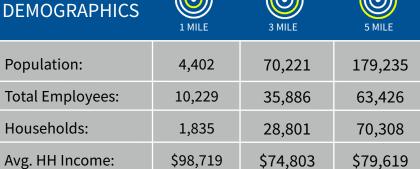

### **PROPERTY HIGHLIGHTS:**

- New construction retail small shop space now under construction
- Large view corridors to County Line Rd & Emerson Ave (60,000 VPD)
- Super-regional intersection surrounded by national retailers including Kroger Marketplace, Costco, Walmart Supercenter, Floor & Décor, and more
- Easy access to I-65 and 15-minute drive-time to downtown Indianapolis
- Strong daytime demographics with major employers including Franciscan Health Hospital (519 beds; 1,600 FTE)