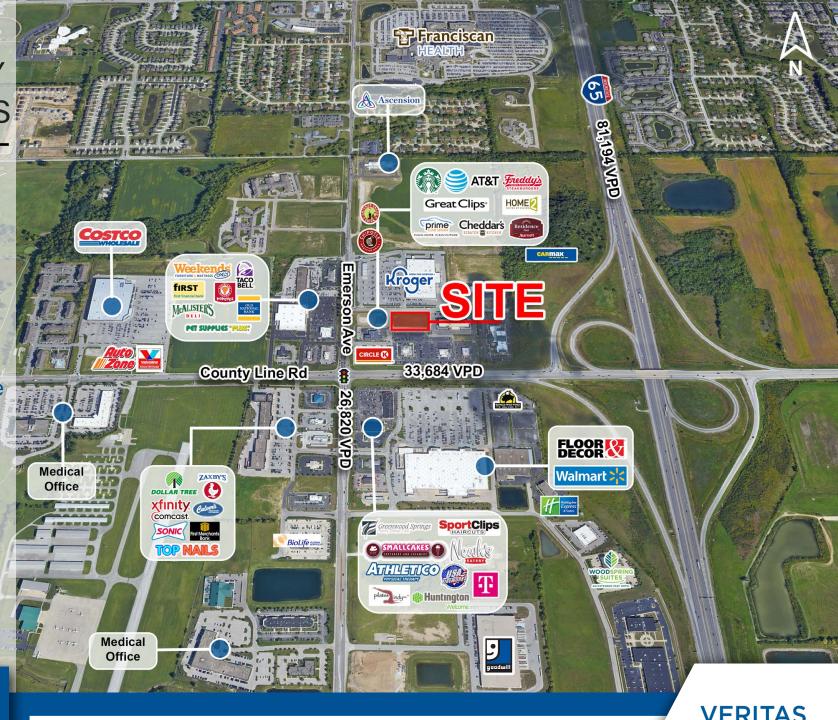

### **PROPERTY HIGHLIGHTS:**

- New construction retail small shop space now under construction
- Large view corridors to County Line Rd & Emerson Ave (60,000 VPD)
- Super-regional intersection surrounded by national retailers including Kroger Marketplace, Costco, Walmart Supercenter, Floor & Décor, and more
- Easy access to I-65 and 15-minute drive-time to downtown Indianapolis
- Strong daytime demographics with major employers including Franciscan Health Hospital (519 beds; 1,600 FTE)

# **NOGGLE WAY SMALL SHOPS**