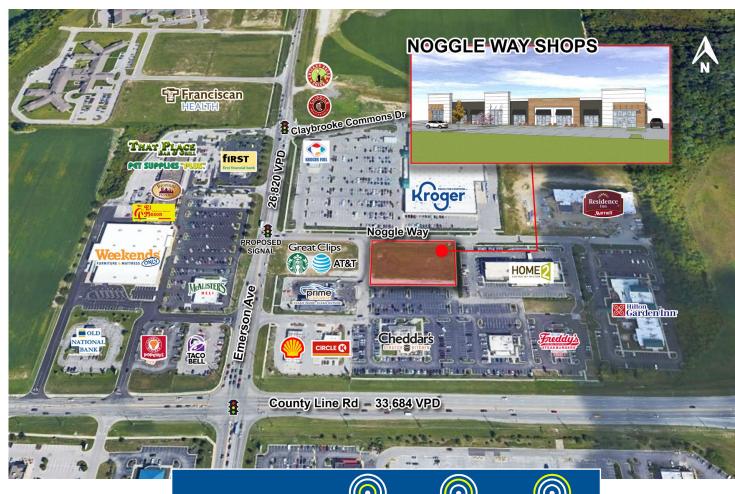

### **PROPERTY HIGHLIGHTS:**

- New construction retail small shop space now under construction
- Large view corridors to County Line Rd & Emerson Ave (60,000 VPD)
- Super-regional intersection surrounded by national retailers including Kroger Marketplace, Costco, Walmart Supercenter, Floor & Décor, and more
- Easy access to I-65 and 15-minute drive-time to downtown Indianapolis
- Strong daytime demographics with major employers including Franciscan Health Hospital (519 beds; 1,600 FTE)

# **NOGGLE WAY SMALL SHOPS**