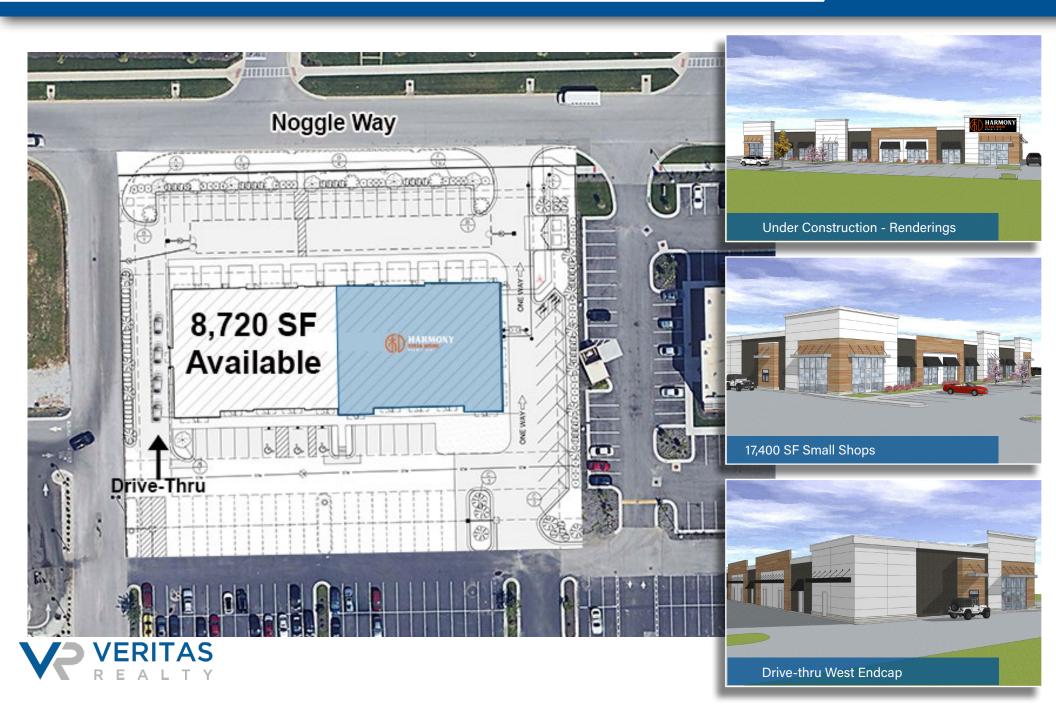

#### **RETAIL SPACE AVAILABLE:**

8,720 SF remaining of small shop retail space

Drive-Thru Available

# SITE PLAN & **ELEVATIONS**

# **WEST ELEVATION**

#### **SOUTH ELEVATION**

#### **NORTH ELEVATION**

Developed By:

Information within this brochure has been obtained from sources believed reliable, but we make no representations or warranties, expressed or implied, as to the accuracy of the information. Prospective tenant and tenant representatives must verify the information and bears all risk for any inaccuracies as it relates to property and market information.