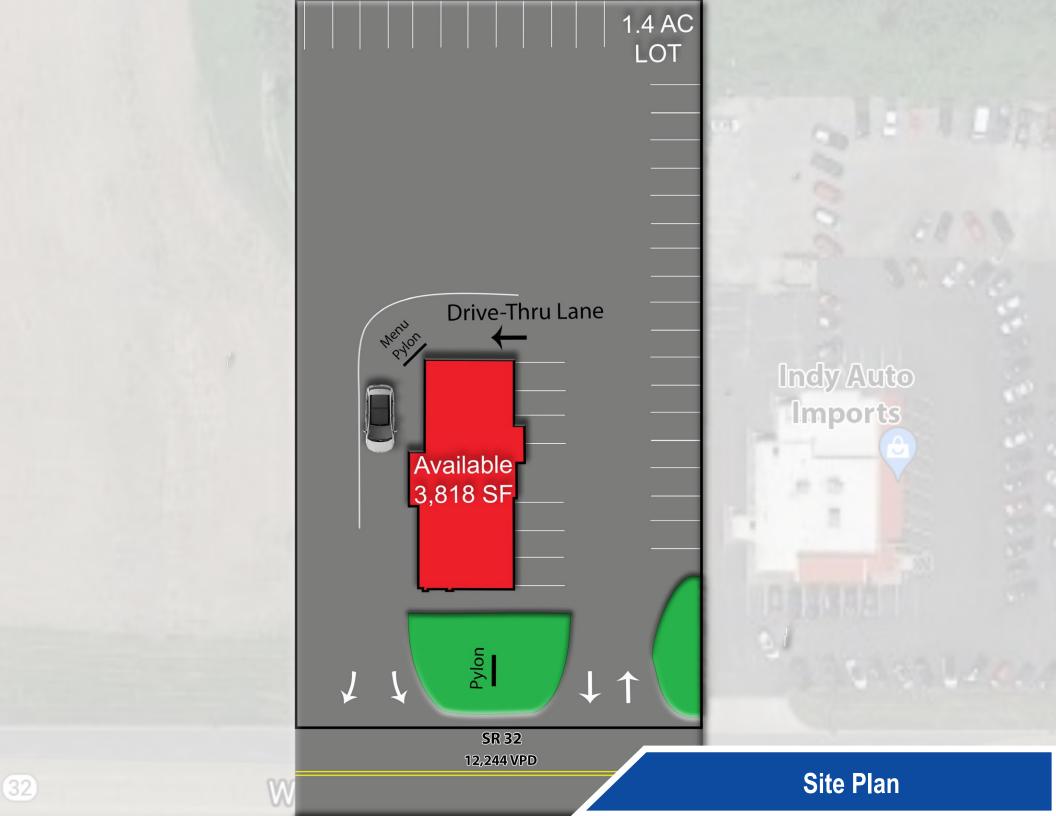

## **Property Highlights**

- 3,818 SF Freestanding Building on 1.40 Acres
- Drive-Thru in place
- Interstate Pylon Sign with two panels
- Future patio possible
- Excellent visibility and full access to SR32 (12,244 cars per day)
- Directly off of I-65 interchange (50,323 cars per day)
- Notable nearby establishments include Menards, McDonald's, Texas Roadhouse, White Castle, Denny's, Moe's SW Grill, Burger King, Taco Bell, Steak n Shake, and more!