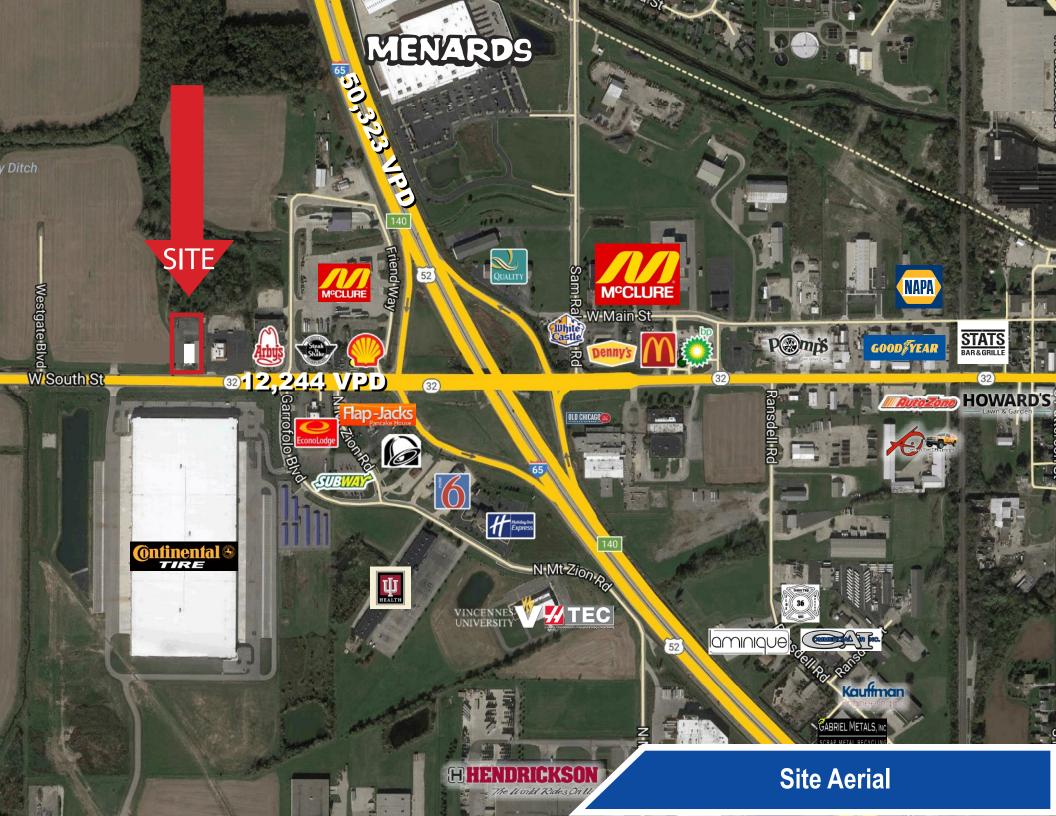

## **Property Highlights**

- 3,818 SF Freestanding Building on 1.40 Acres
- Drive-Thru in place
- Interstate Pylon Sign with two panels
- Future patio possible
- Excellent visibility and full access to SR32 (12,244 cars per day)
- Directly off of I-65 interchange (50,323 cars per day)
- Notable nearby establishments include Menards, McDonald's, Texas Roadhouse, White Castle, Denny's, Moe's SW Grill, Burger King, Taco Bell, Steak n Shake, and more!