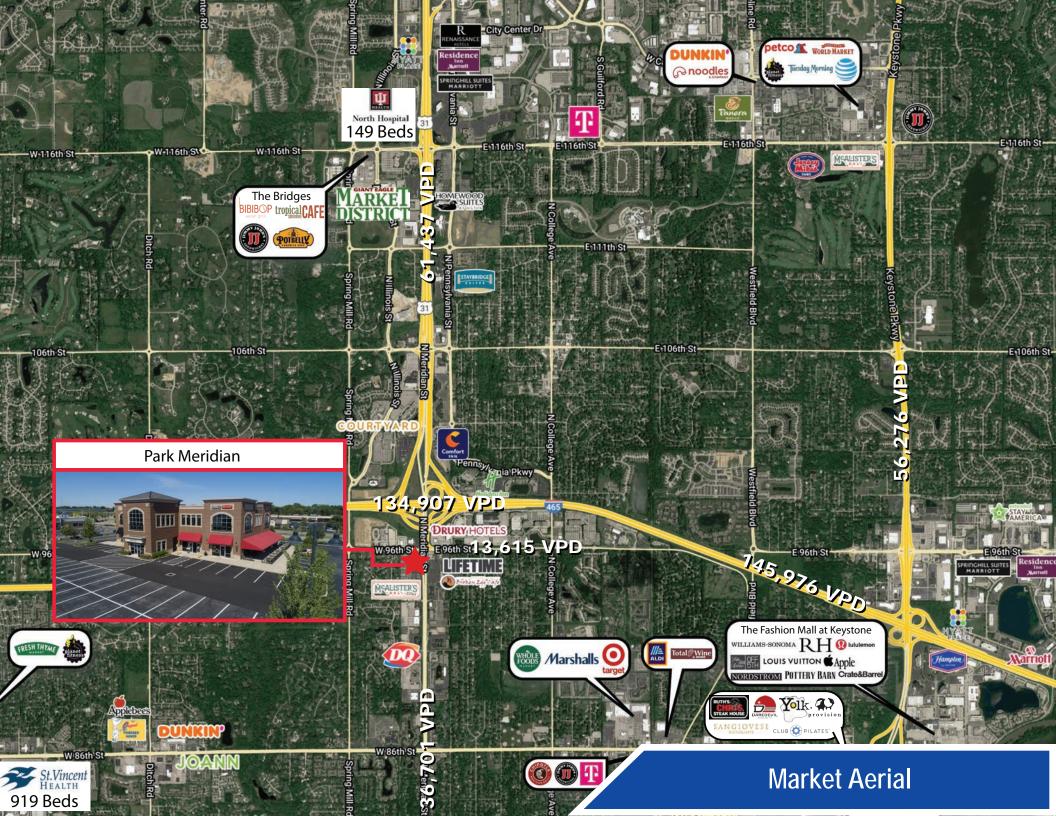

## **Property Highlights**

- 4,887 SF former restaurant endcap with 1,200 SF patio and possible pick-up window
- 1,377 SF endcap ready for build-out
- Multiple points off access to Meridian Street/US31 and 96th Street (combined 75,803 cars per day)
- Excellent exposure with building and monument signage available
- Located directly off of I-465 interchange (134,907 cars per day)
- Convenient central location to North Indianapolis, Carmel, Westfield, Fishers, and Zionsville
- Affluent trade area with strong daytime population (103,627 employees within 3 miles)
- Nearby establishments include Lifetime Fitness, McAlister's, Daddy Jack's, Kona Jack's, Firebirds, Another Broken Egg, Starbucks, McDonald's, and more!