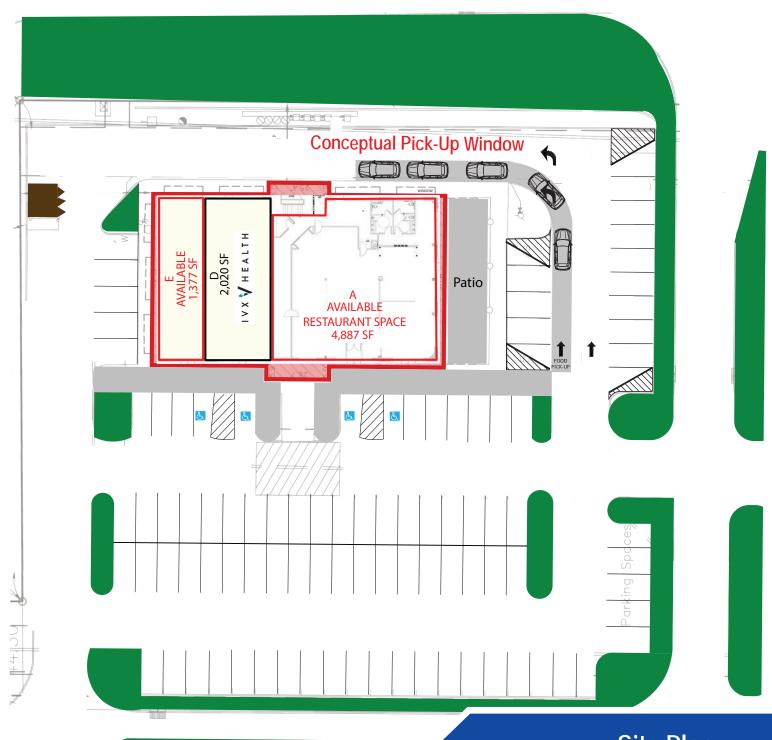

## **Property Highlights**

- 4,887 SF former restaurant endcap with 1,200 SF patio and possible pick-up window
- 1,377 SF endcap ready for build-out
- Multiple points off access to Meridian Street/US31 and 96th Street (combined 75,803 cars per day)
- Excellent exposure with building and monument signage available
- Located directly off of I-465 interchange (134,907 cars per day)
- Convenient central location to North Indianapolis, Carmel, Westfield, Fishers, and Zionsville
- Affluent trade area with strong daytime population (103,627 employees within 3 miles)
- Nearby establishments include Lifetime Fitness, McAlister's, Daddy Jack's, Kona Jack's, Firebirds, Another Broken Egg, Starbucks, McDonald's, and more!