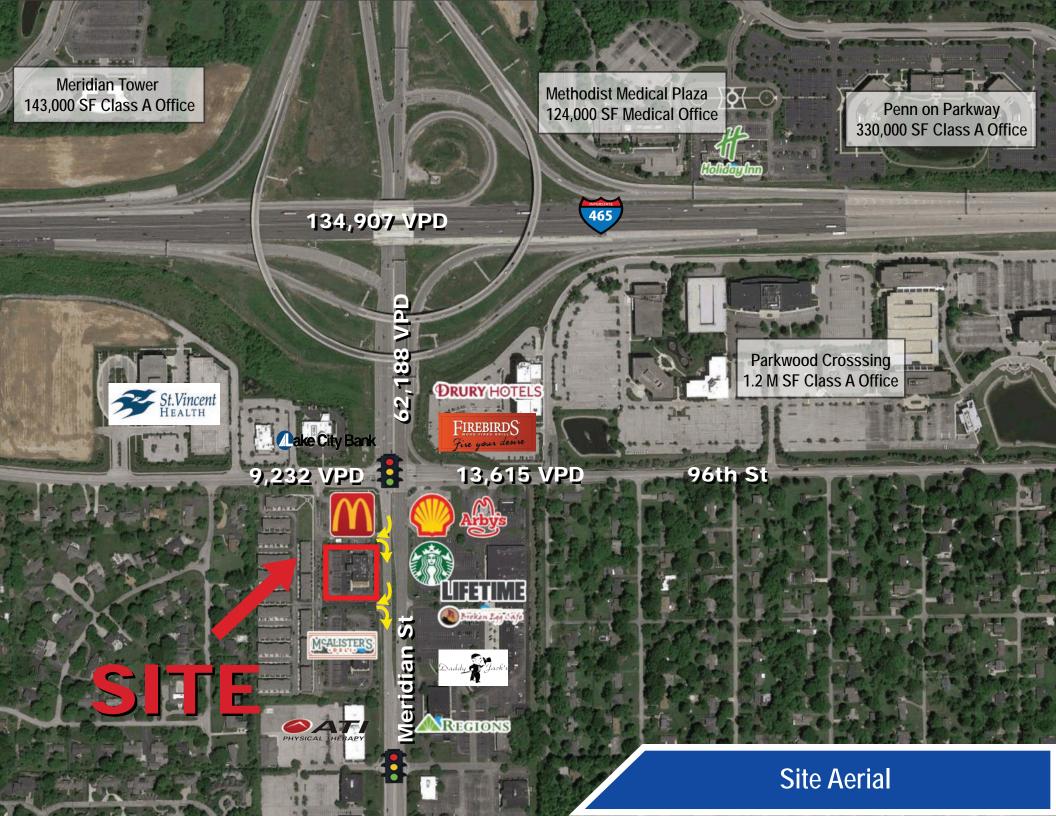

## **Property Highlights**

- 4,887 SF former restaurant endcap with 1,200 SF patio and possible pick-up window
- 1,377 SF endcap ready for build-out
- Multiple points off access to Meridian Street/US31 and 96th Street (combined 75,803 cars per day)
- Excellent exposure with building and monument signage available
- Located directly off of I-465 interchange (134,907 cars per day)
- Convenient central location to North Indianapolis, Carmel, Westfield, Fishers, and Zionsville
- Affluent trade area with strong daytime population (103,627 employees within 3 miles)
- Nearby establishments include Lifetime Fitness, McAlister's, Daddy Jack's, Kona Jack's, Firebirds, Another Broken Egg, Starbucks, McDonald's, and more!