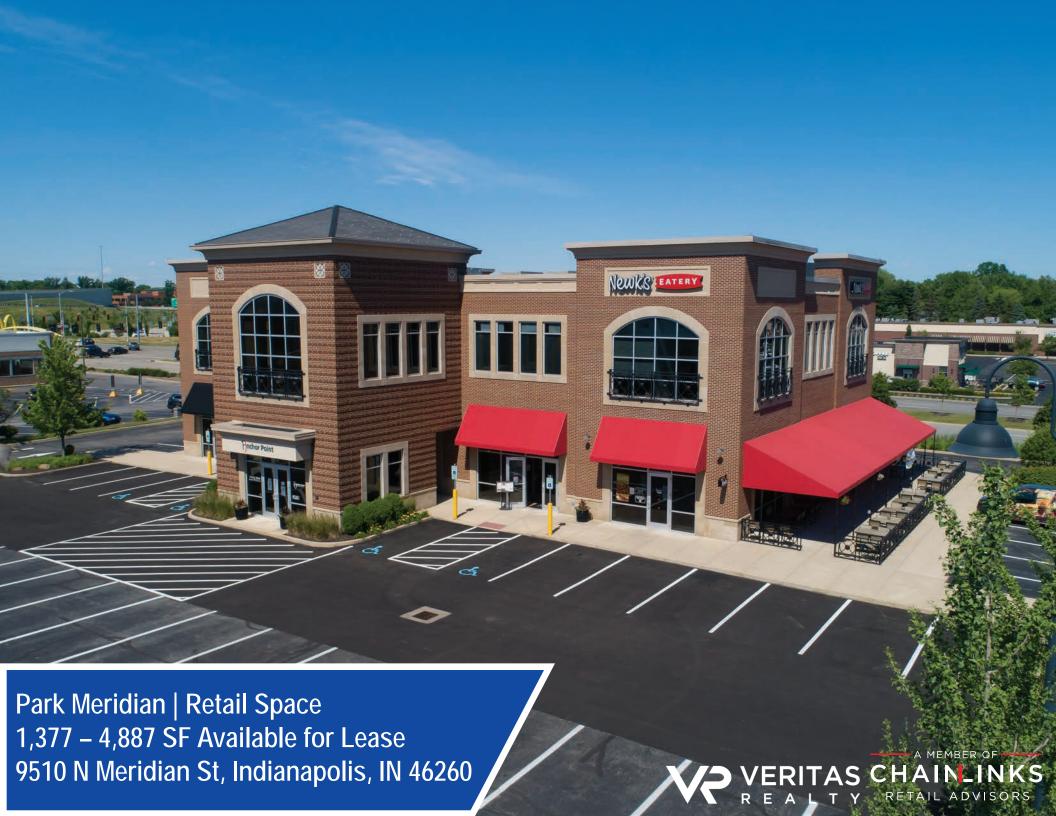

## **Property Overview**

## **Property Highlights**

- 4,887 SF former restaurant endcap with 1,200 SF patio and possible pick-up window
- 1,377 SF endcap ready for build-out
- Multiple points off access to Meridian Street/US31 and 96th Street (combined 75,803 cars per day)
- Excellent exposure with building and monument signage available
- Located directly off of I-465 interchange (134,907 cars per day)
- Convenient central location to North Indianapolis, Carmel, Westfield, Fishers, and Zionsville
- Affluent trade area with strong daytime population (103,627 employees within 3 miles)
- Nearby establishments include Lifetime Fitness, McAlister's, Daddy Jack's, Kona Jack's, Firebirds, Another Broken Egg, Starbucks, McDonald's, and more!