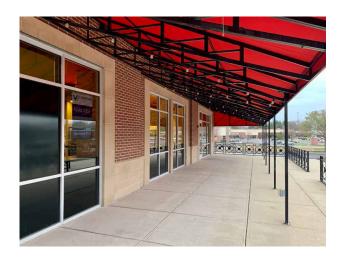

#### **Property Highlights**

- · 4,887 SF former restaurant endcap with 1,200 SF patio and possible pick-up window
- · 1,377 SF endcap ready for build-out
- Multiple points off access to Meridian Street/US31 and 96th Street (combined 75,803 cars per day)
- Excellent exposure with building and monument signage available
- Located directly off of I-465 interchange (134,907 cars per day)
- Convenient central location to North Indianapolis, Carmel, Westfield, Fishers, and Zionsville
- Affluent trade area with strong daytime population (103,627 employees within 3 miles)
- Nearby establishments include Lifetime Fitness, McAlister's, Daddy Jack's, Kona Jack's, Firebirds, Another Broken Egg, Starbucks, McDonald's, and more!