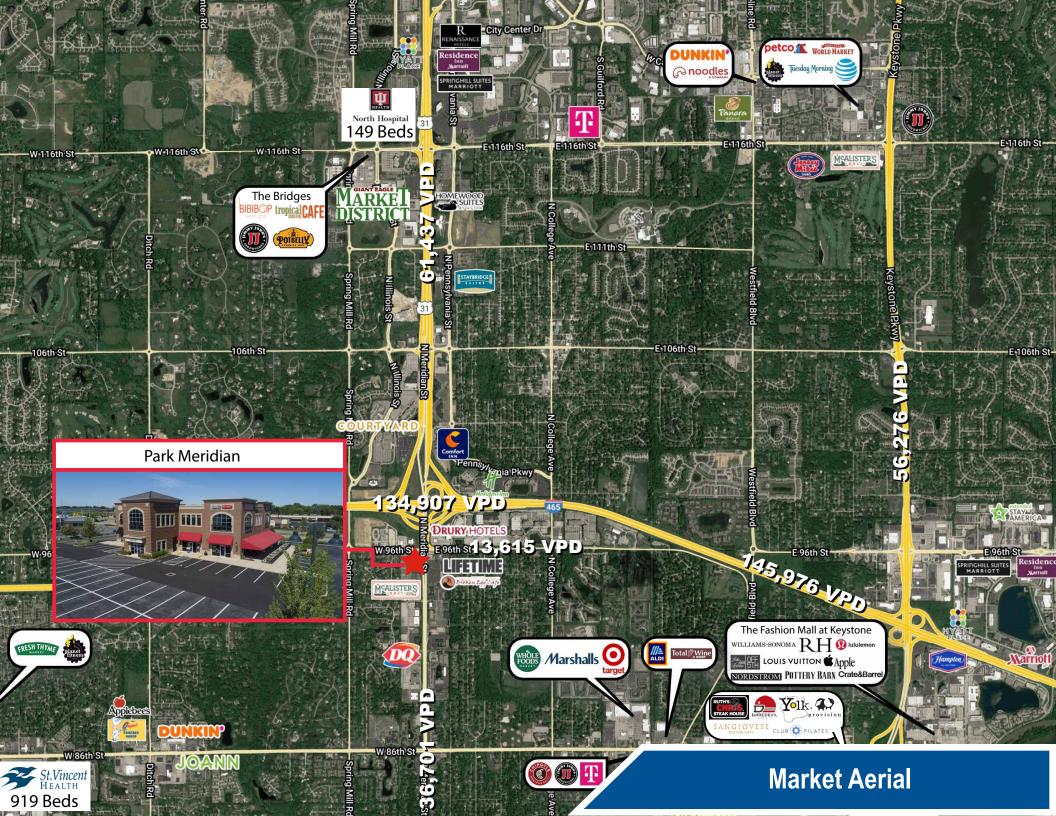

#### **Property Highlights**

- · 4,887 SF former restaurant endcap with 1,200 SF patio and possible pick-up window
- · 1,377 SF endcap ready for build-out
- Multiple points off access to Meridian Street/US31 and 96th Street (combined 75,803 cars per day)
- Excellent exposure with building and monument signage available
- Located directly off of I-465 interchange (134,907 cars per day)
- Convenient central location to North Indianapolis, Carmel, Westfield, Fishers, and Zionsville
- Affluent trade area with strong daytime population (103,627 employees within 3 miles)
- Nearby establishments include Lifetime Fitness, McAlister's, Daddy Jack's, Kona Jack's, Firebirds, Another Broken Egg, Starbucks, McDonald's, and more!

| Demographics   | 1 Mile<br>Radius | 3 Mile<br>Radius | 5 Mile<br>Radius | 5 Minute<br>Drive | 10 Minute<br>Drive | 15 Minute<br>Drive |
|----------------|------------------|------------------|------------------|-------------------|--------------------|--------------------|
| Population     | 5,068            | 60,383           | 179,070          | 18,907            | 86,925             | 208,232            |
| Households     | 2,375            | 27,308           | 77,661           | 8,753             | 40,727             | 89,222             |
| Avg. HH Income | \$113,886        | \$107,651        | \$116,952        | \$106,518         | \$102,757          | \$119,093          |
| Daytime Pop.   | 13,898           | 103,627          | 185,308          | 15,319            | 71,392             | 167,504            |