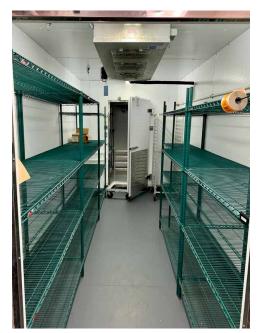

### FF&E INCLUDES:

- Exhaust Hoods
- Cooler & Freezer
- Two Grease Traps
- 800 Amp Electrical Panel
- **■** 1,200 SF Covered Patio
- **✓** Two Restrooms
- Three Bay Sink
- ✓ Ice Machine
- Additional Restaurant Equipment & Furniture