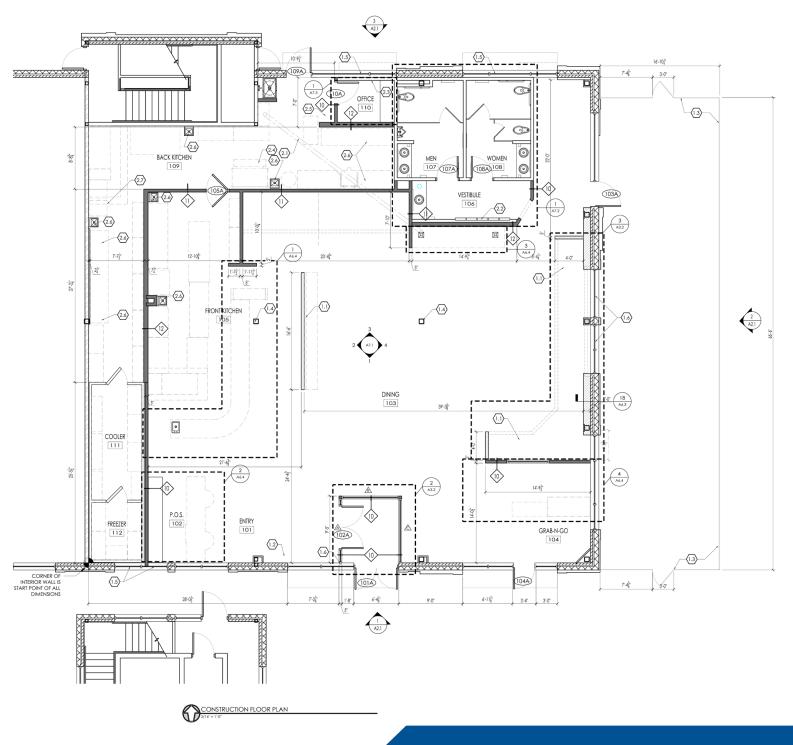

### FF&E INCLUDES:

- Exhaust Hoods
- Cooler & Freezer
- Two Grease Traps
- 800 Amp Electrical Panel
- **■** 1,200 SF Covered Patio
- **✓** Two Restrooms
- Three Bay Sink
- ✓ Ice Machine
- Additional Restaurant Equipment & Furniture

### DINING:

## KITCHEN & PREP: