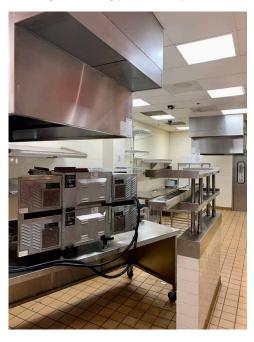

| 86,925             | 208,232            |
| Households     | 2,375            | 27,308           | 77,661           | 8,753             | 40,727             | 89,222             |
| Avg. HH Income | \$113,886        | \$107,651        | \$116,952        | \$106,518         | \$102,757          | \$119,093          |
| Daytime Pop.   | 13,898           | 103,627          | 185,308          | 15,319            | 71,392             | 167,504            |

Park Meridian | Indianapolis, IN

# Meridian Street



### FF&E INCLUDES:

- Exhaust Hoods
- Cooler & Freezer
- Two Grease Traps
- 800 Amp Electrical Panel
- **■** 1,200 SF Covered Patio
- **✓** Two Restrooms
- Three Bay Sink
- ✓ Ice Machine
- Additional Restaurant Equipment & Furniture



### DINING:







## KITCHEN & PREP:















#### For more info, please contact:

Seth Biggerstaff Andrew Demaree 317.472.1800 317.472.1800

Seth@VeritasRealty.com ADemaree@VeritasRealty.com

6440 Westfield Blvd. Indianapolis, IN 46220 VeritasRealty.com 317.472.1800