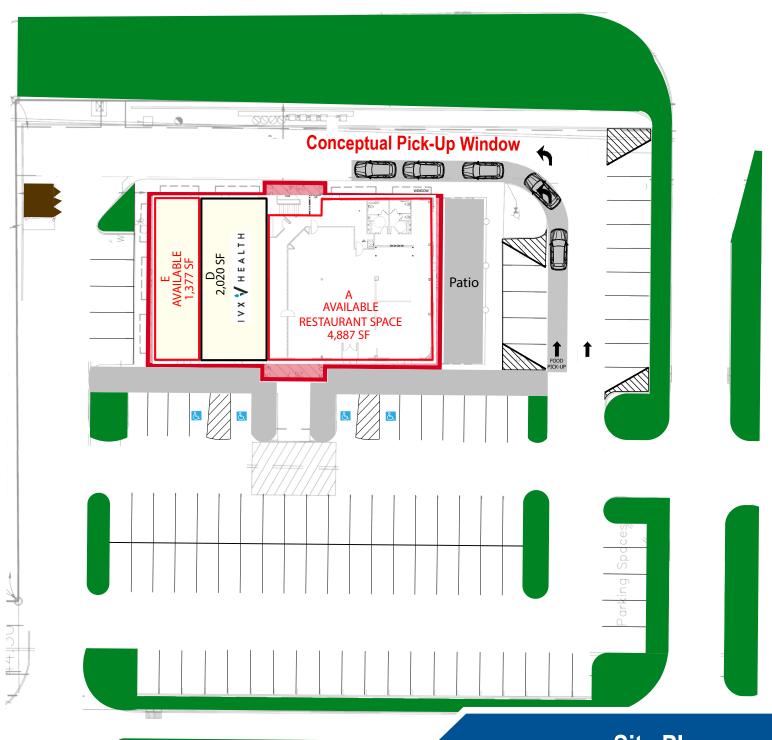

#### **Property Highlights**

- · 4,887 SF former restaurant endcap with 1,200 SF patio and possible pick-up window
- · 1,377 SF endcap ready for build-out
- Multiple points off access to Meridian Street/US31 and 96th Street (combined 75,803 cars per day)
- Excellent exposure with building and monument signage available
- Located directly off of I-465 interchange (134,907 cars per day)
- Convenient central location to North Indianapolis, Carmel, Westfield, Fishers, and Zionsville
- Affluent trade area with strong daytime population (103,627 employees within 3 miles)
- Nearby establishments include Lifetime Fitness, McAlister's, Daddy Jack's, Kona Jack's, Firebirds, Another Broken Egg, Starbucks, McDonald's, and more!