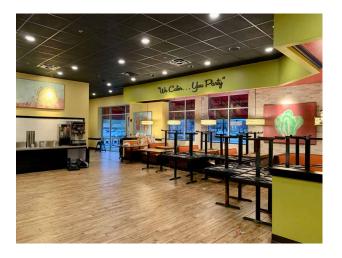

179,070          | 18,907            | 86,925             | 208,232            |
| Households     | 2,375            | 27,308           | 77,661           | 8,753             | 40,727             | 89,222             |
| Avg. HH Income | \$113,886        | \$107,651        | \$116,952        | \$106,518         | \$102,757          | \$119,093          |
| Daytime Pop.   | 13,898           | 103,627          | 185,308          | 15,319            | 71,392             | 167,504            |

Park Meridian | Indianapolis, IN

# Meridian Street



### FF&E INCLUDES:

- Exhaust Hoods
- Cooler & Freezer
- Two Grease Traps
- 800 Amp Electrical Panel
- **■** 1,200 SF Covered Patio
- **✓** Two Restrooms
- Three Bay Sink
- ✓ Ice Machine
- Additional Restaurant Equipment & Furniture



### DINING:







## KITCHEN & PREP:















#### For more info, please contact:

Seth Biggerstaff Andrew Demaree 317.472.1800 317.472.1800

Seth@VeritasRealty.com ADemaree@VeritasRealty.com

6440 Westfield Blvd. Indianapolis, IN 46220 VeritasRealty.com 317.472.1800