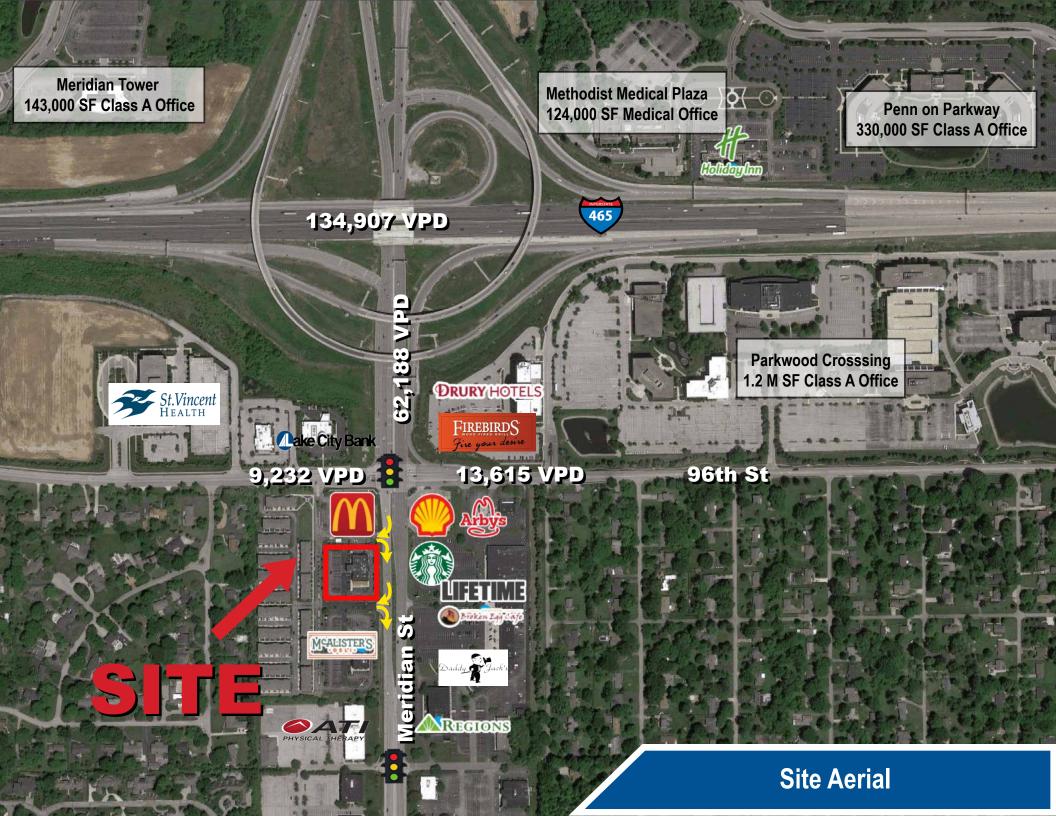

#### **Property Highlights**

- · 4,887 SF former restaurant endcap with 1,200 SF patio and possible pick-up window
- · 1,377 SF endcap ready for build-out
- Multiple points off access to Meridian Street/US31 and 96th Street (combined 75,803 cars per day)
- Excellent exposure with building and monument signage available
- Located directly off of I-465 interchange (134,907 cars per day)
- Convenient central location to North Indianapolis, Carmel, Westfield, Fishers, and Zionsville
- Affluent trade area with strong daytime population (103,627 employees within 3 miles)
- Nearby establishments include Lifetime Fitness, McAlister's, Daddy Jack's, Kona Jack's, Firebirds, Another Broken Egg, Starbucks, McDonald's, and more!

| Demographics   | 1 Mile<br>Radius | 3 Mile<br>Radius | 5 Mile<br>Radius | 5 Minute<br>Drive | 10 Minute<br>Drive | 15 Minute<br>Drive |
|----------------|------------------|------------------|------------------|-------------------|--------------------|--------------------|
| Population     | 5,068            | 60,383           | 179,070          | 18,907            | 86,925             | 208,232            |
| Households     | 2,375            | 27,308           | 77,661           | 8,753             | 40,727             | 89,222             |
| Avg. HH Income | \$113,886        | \$107,651        | \$116,952        | \$106,518         | \$102,757          | \$119,093          |
| Daytime Pop.   | 13,898           | 103,627          | 185,308          | 15,319            | 71,392             | 167,504            |