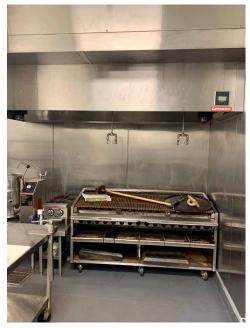

## KITCHEN & PREP:

### FF&E INCLUDES:

- Exhaust Hoods
- Cooler & Freezer
- Two Grease Traps
- 800 Amp Electrical Panel
- **■** 1,200 SF Covered Patio
- **✓** Two Restrooms
- Three Bay Sink
- ✓ Ice Machine
- Additional Restaurant Equipment & Furniture