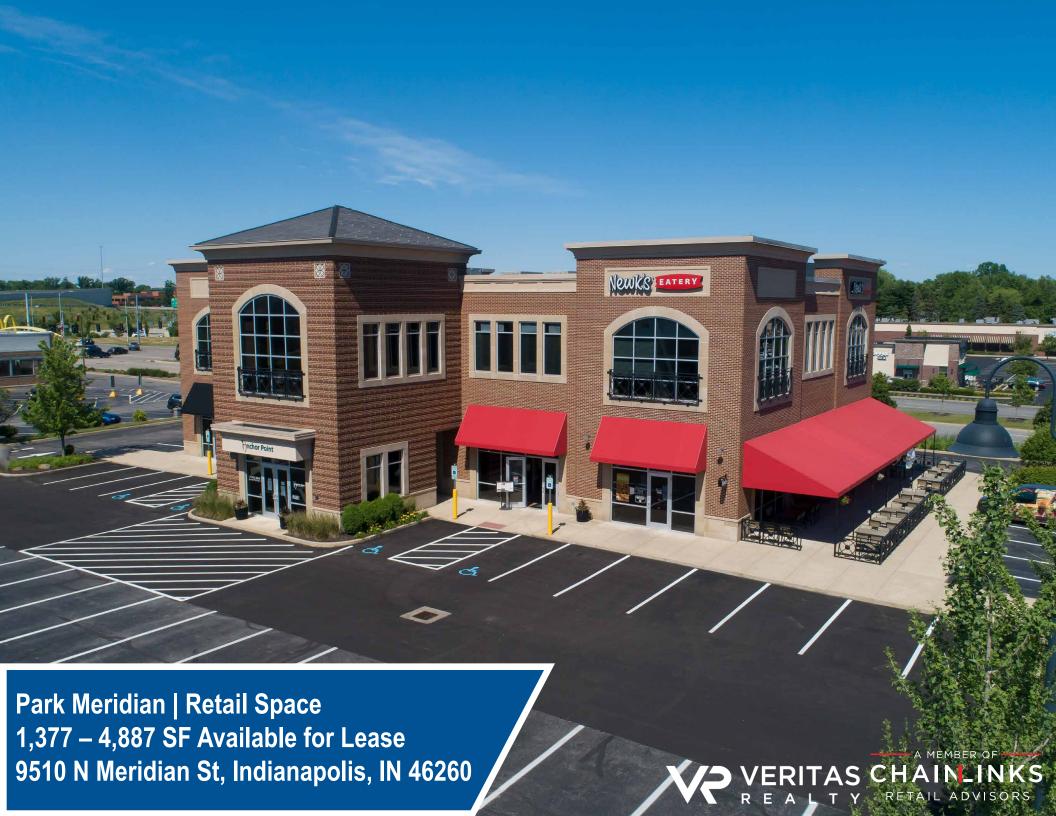

Park Meridian | Indianapolis, IN

#### **Property Highlights**

- · 4,887 SF former restaurant endcap with 1,200 SF patio and possible pick-up window
- · 1,377 SF endcap ready for build-out
- Multiple points off access to Meridian Street/US31 and 96th Street (combined 75,803 cars per day)
- Excellent exposure with building and monument signage available
- Located directly off of I-465 interchange (134,907 cars per day)
- Convenient central location to North Indianapolis, Carmel, Westfield, Fishers, and Zionsville
- Affluent trade area with strong daytime population (103,627 employees within 3 miles)
- Nearby establishments include Lifetime Fitness, McAlister's, Daddy Jack's, Kona Jack's, Firebirds, Another Broken Egg, Starbucks, McDonald's, and more!