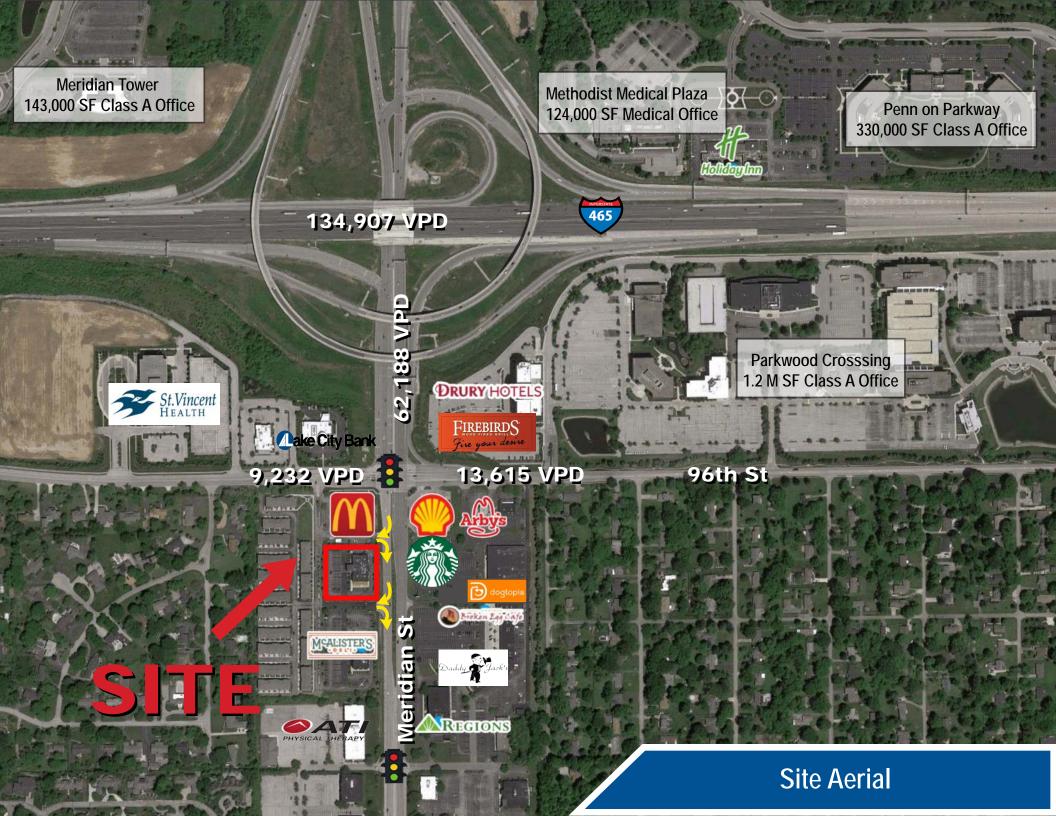

## **Property Highlights**

- · First floor retail fully leased
- Multiple points of access to Meridian Street/US-31 and 96th Street (combined 75,803 cars per day)
- Excellent exposure with building and monument signage available
- Located directly off of I-465 interchange (134,907 cars per day)
- Convenient central location to North Indianapolis, Carmel, Westfield, Fishers, and Zionsville
- Affluent trade area with strong daytime population (103,627 employees within 3 miles)
- Nearby establishments include McAlister's, Daddy Jack's, Kona Jack's, Firebirds, Another Broken Egg, Starbucks, McDonald's, and more!