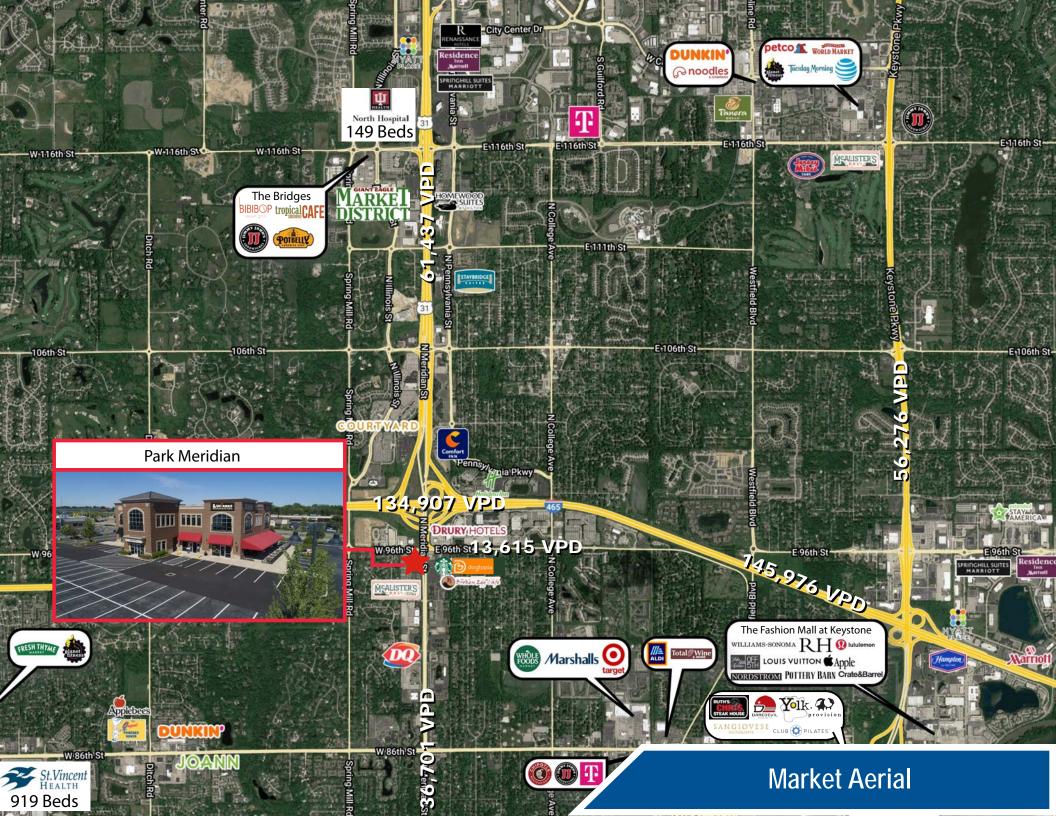

## **Property Highlights**

- · First floor retail fully leased
- Multiple points of access to Meridian Street/US-31 and 96th Street (combined 75,803 cars per day)
- Excellent exposure with building and monument signage available
- Located directly off of I-465 interchange (134,907 cars per day)
- Convenient central location to North Indianapolis, Carmel, Westfield, Fishers, and Zionsville
- Affluent trade area with strong daytime population (103,627 employees within 3 miles)
- Nearby establishments include McAlister's, Daddy Jack's, Kona Jack's, Firebirds, Another Broken Egg, Starbucks, McDonald's, and more!