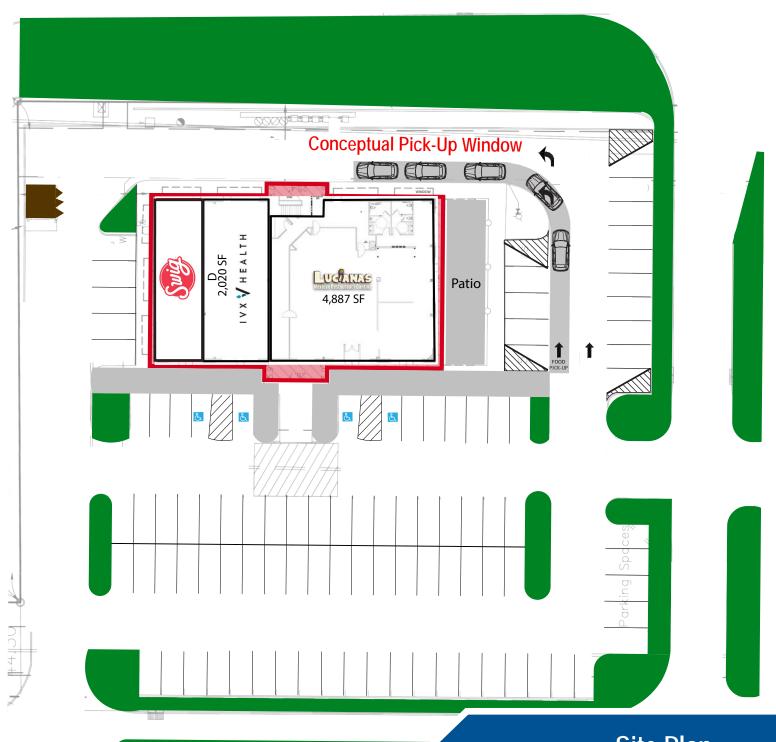

## **Property Highlights**

- · First floor retail fully leased
- Multiple points of access to Meridian Street/US-31 and 96th Street (combined 75,803 cars per day)
- Excellent exposure with building and monument signage available
- Located directly off of I-465 interchange (134,907 cars per day)
- Convenient central location to North Indianapolis, Carmel, Westfield, Fishers, and Zionsville
- Affluent trade area with strong daytime population (103,627 employees within 3 miles)
- Nearby establishments include McAlister's, Daddy Jack's, Kona Jack's, Firebirds, Another Broken Egg, Starbucks, McDonald's, and more!