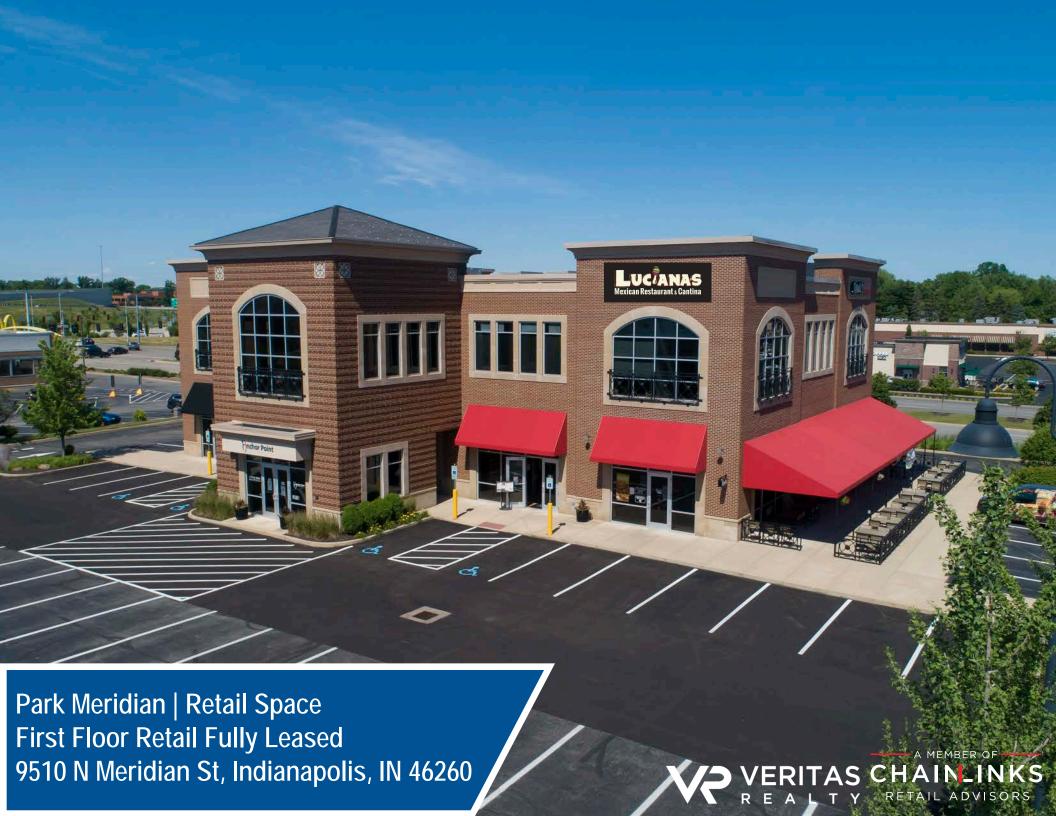

## **Property Overview**

## **Property Highlights**

- · First floor retail fully leased
- Multiple points of access to Meridian Street/US-31 and 96th Street (combined 75,803 cars per day)
- Excellent exposure with building and monument signage available
- Located directly off of I-465 interchange (134,907 cars per day)
- Convenient central location to North Indianapolis, Carmel, Westfield, Fishers, and Zionsville
- Affluent trade area with strong daytime population (103,627 employees within 3 miles)
- Nearby establishments include McAlister's, Daddy Jack's, Kona Jack's, Firebirds, Another Broken Egg, Starbucks, McDonald's, and more!



| Demographics   | 1 Mile<br>Radius | 3 Mile<br>Radius | 5 Mile<br>Radius | 5 Minute<br>Drive | 10 Minute<br>Drive | 15 Minute<br>Drive |
|-----------