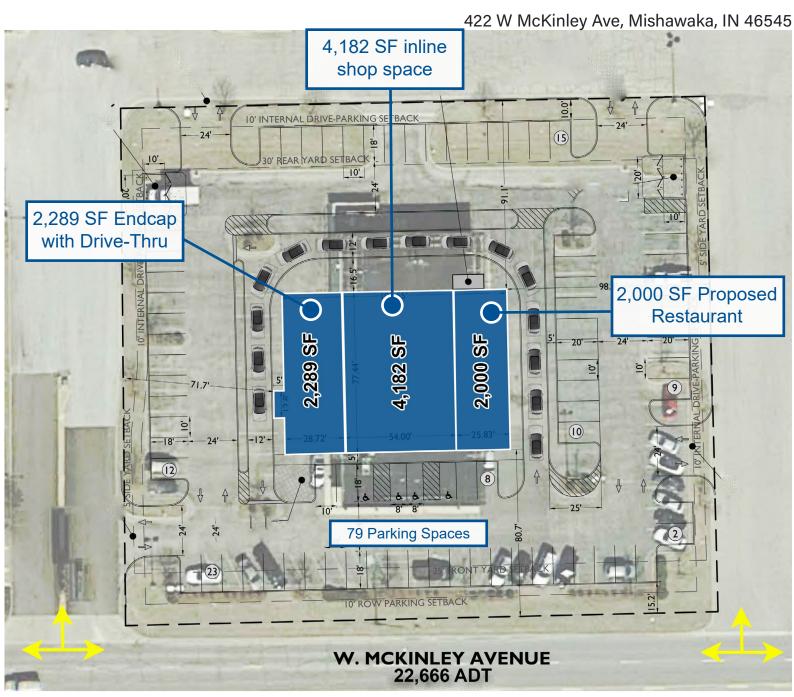

## **NEW CONSTRUCTION SMALL SHOPS**

ENDCAP WITH DRIVE-THRU & SMALL SHOP SPACE AVAILABLE

422 W McKinley Ave, Mishawaka, IN 46545

## **NEW CONSTRUCTION SMALL SHOPS**

ENDCAP WITH DRIVE-THRU & SMALL SHOP SPACE AVAILABLE

SITE PLAN

Information within this brochure has been obtained from sources believed reliable, but we make no representations or warranties, expressed or implied, as to the accuracy of the information. Prospective tenant and tenant representatives must verify the information and bears all risk for any inaccuracies as it relates to property and market information.