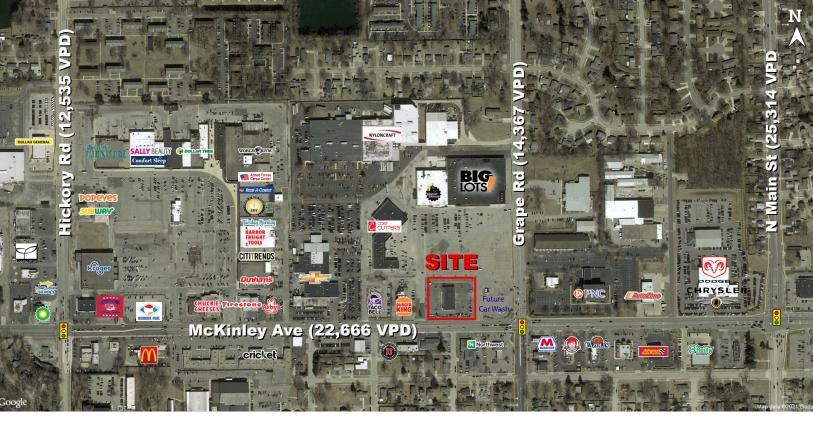

## **PROPERTY HIGHLIGHTS:**

- New construction small shops | Endcap with drive-thru & shop space available for Lease or BTS
- Delivery to Tenants in Spring 2022
- Established Retail Trade Area with multiple points of ingress/egress (Grape Rd & McKinley Ave)
- Corridor Anchored by Kroger, Planet Fitness, Town & Country Shopping Center and more
- Strong Population and Daytime Population Densities in rapidly expanding Trade Area

## **DEMOGRAPHICS:**

POPULATION:

1 MILE: 13,525 | 3 MILE: 80,910 | 5 MILE: 167,249

AVG HH INCOME:

Ardmore

(31)

1 MILE: \$55,293 | 3 MILE: \$65,128 | 5 MILE: \$72,778

Georgetown