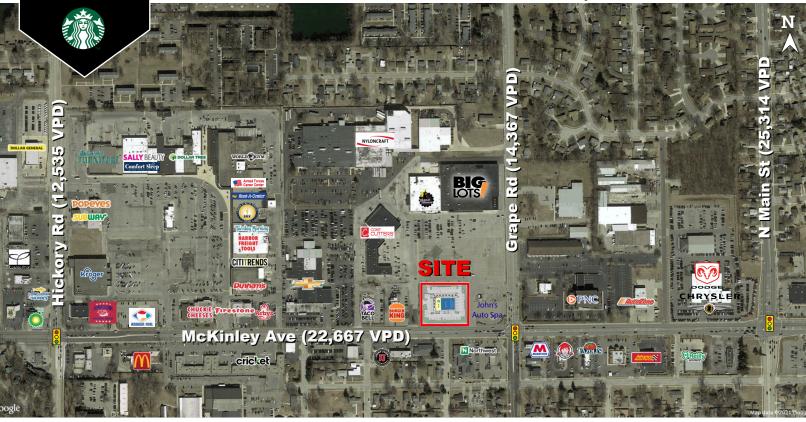

### **PROPERTY HIGHLIGHTS:**

🖉 Join 🎆

JOIN

- 2,000 7,000 SF For Lease ENDCAP AVAILABLE
- Estimated delivery date in Summer 2022
- High traffic corridor at McKinley Ave & Grape Road McKinley Ave 22,667 VPD Grape Road 14,367 VPD
- Retail corridor anchored by Kroger, Planet Fitness, Big Lots, Harbor Freight, Dunham's Sports, and mŏre