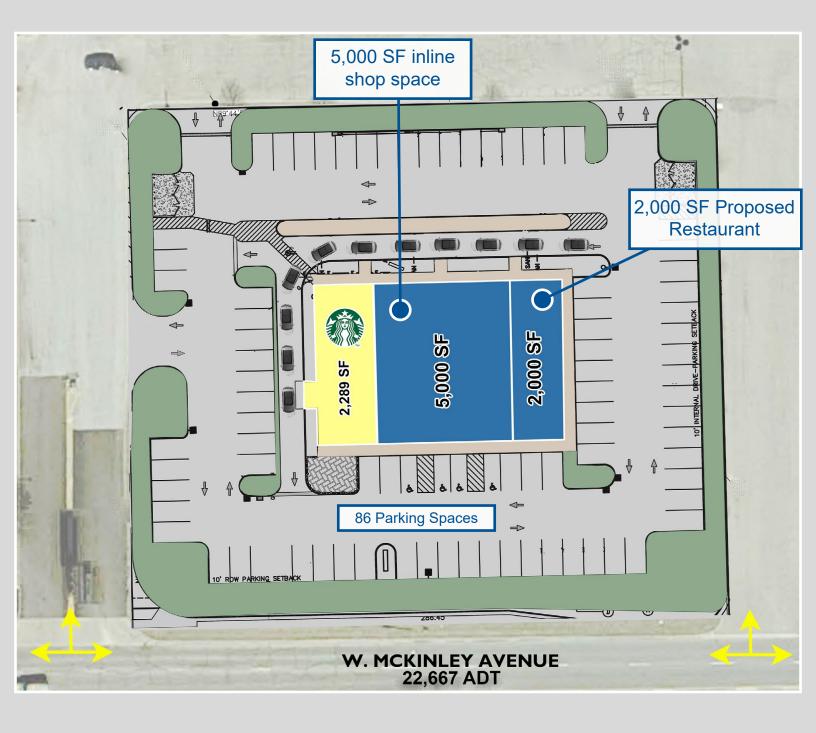

### **NEW CONSTRUCTION SMALL SHOPS** 2,000 - 7,000 SF AVAILABLE | FOR LEASE

SITE PLAN