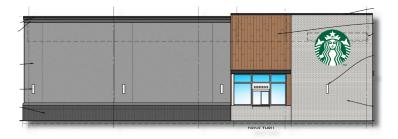

affic corridor at McKinley Ave & Grape Road McKinley Ave 22,667 VPD Grape Road 14,367 VPD
- Retail corridor anchored by Kroger, Planet Fitness, Big Lots, Harbor Freight, Dunham's Sports, and mŏre

### **DEMOGRAPHICS:**



**POPULATION:** 

1 MILE: 13,525 | 3 MILE: 80,910 | 5 MILE: 167,249



HOUSEHOLDS:

1 MILE: 6,102 | 3 MILE: 32,859 | 5 MILE: 66,678



Amy Tharp

T: 317-472-1800 E: Amy@VeritasRealty.com

Andrew Demaree T: 317-472-1800 E: Ademaree@VeritasRealty.com





AVG HH INCOME:

1 MILE: \$55,293 | 3 MILE: \$65,128 | 5 MILE: \$72,778



# **NEW CONSTRUCTION SMALL SHOPS** 2,000 - 7,000 SF AVAILABLE | FOR LEASE

### MARKET AERIAL





### **NEW CONSTRUCTION SMALL SHOPS** 2,000 - 7,000 SF AVAILABLE | FOR LEASE

SITE PLAN





#### EAST ELEVATION



### WEST ELEVATION

**ELEVATIONS** 



#### SOUTH ELEVATION



### NORTH ELEVATION



Information within this brochure has been obtained from sources believed reliable, but we make no representations or warranties, expressed or implied, as to the accuracy of the information. Prospective tenant and tenant representatives must verify the information and bears all risk for any inaccuracies as it relates to property and market information.

CHAIN\_INKS RETAIL ADVISORS

CONTACT:

Amy Tharp T: 317-472-1800 E: Amy@VeritasRealty.com

Andrew Demaree T: 317-472-1800 E: Ademaree@VeritasRealty.com **VERITAS** R E A L T Y

www.VeritasRealty.com