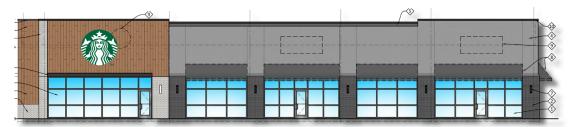

ey Ave & Grape Road McKinley Ave 22,667 VPD Grape Road 14,367 VPD
- Retail corridor anchored by Kroger, Planet Fitness, Big Lots, Harbor Freight, Dunham's Sports, and mŏre

### **DEMOGRAPHICS:**



**POPULATION:** 

1 MILE: 13,525 | 3 MILE: 80,910 | 5 MILE: 167,249



HOUSEHOLDS:

1 MILE: 6,102 | 3 MILE: 32,859 | 5 MILE: 66,678



Amy Tharp

T: 317-472-1800 E: Amy@VeritasRealty.com

Andrew Demaree T: 317-472-1800 E: Ademaree@VeritasRealty.com





AVG HH INCOME:

1 MILE: \$55,293 | 3 MILE: \$65,128 | 5 MILE: \$72,778



# **NEW CONSTRUCTION SMALL SHOPS** 2,000 - 7,000 SF AVAILABLE | FOR LEASE

### MARKET AERIAL





### **NEW CONSTRUCTION SMALL SHOPS** 2,000 - 7,000 SF AVAILABLE | FOR LEASE

SITE PLAN





#### EAST ELEVATION



### WEST ELEVATION

**ELEVATIONS** 



#### SOUTH ELEVATION



### NORTH ELEVATION



Information within this brochure has been obtained from sources believed reliable, but we make no representations or warranties, expressed or implied, as to the accuracy of the information. Prospective tenant and tenant representatives must verify the information and bears all risk for any inaccuracies as it relates to property and market information.

CHAIN\_INKS RETAIL ADVISORS

CONTACT:

Amy Tharp T: 317-472-1800 E: Amy@VeritasRealty.com

Andrew Demaree T: 317-472-1800 E: Ademaree@VeritasRealty.com **VERITAS** R E A L T Y

www.VeritasRealty.com