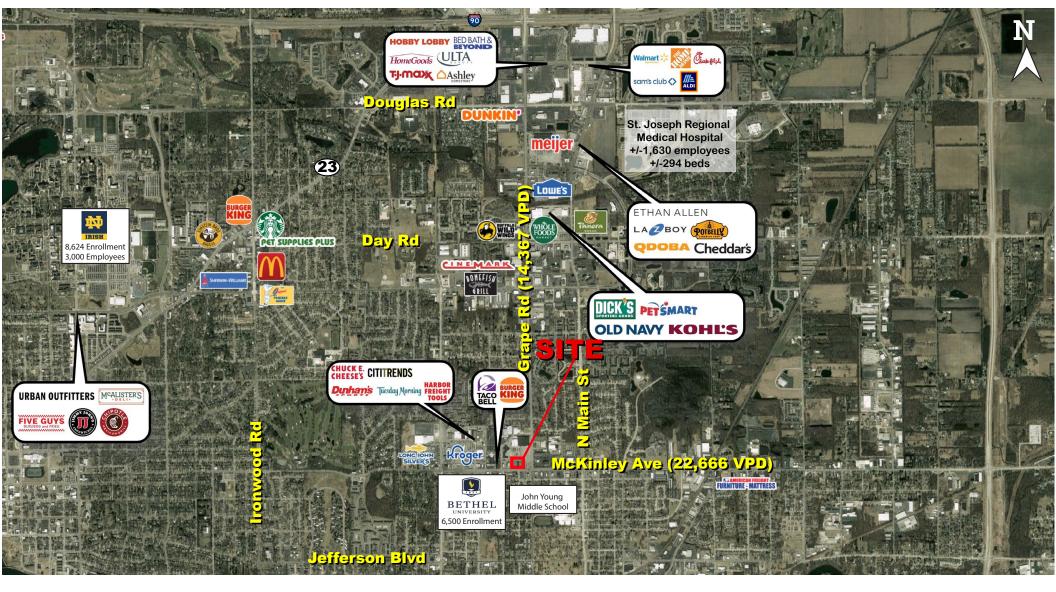

545

VERITAS



### **PROPERTY HIGHLIGHTS:**

🖉 Join 🎆

JOIN

- 2,000 7,000 SF For Lease ENDCAP AVAILABLE
- Estimated delivery date in Summer 2022
- High traffic corridor at McKinley Ave & Grape Road McKinley Ave 22,667 VPD Grape Road 14,367 VPD
- Retail corridor anchored by Kroger, Planet Fitness, Big Lots, Harbor Freight, Dunham's Sports, and mŏre

### **DEMOGRAPHICS:**



**POPULATION:** 

1 MILE: 13,525 | 3 MILE: 80,910 | 5 MILE: 167,249



HOUSEHOLDS:

1 MILE: 6,102 | 3 MILE: 32,859 | 5 MILE: 66,678



Amy Tharp

T: 317-472-1800 E: Amy@VeritasRealty.com

Andrew Demaree T: 317-472-1800 E: Ademaree@VeritasRealty.com





AVG HH INCOME:

1 MILE: \$55,293 | 3 MILE: \$65,128 | 5 MILE: \$72,778



# **NEW CONSTRUCTION SMALL SHOPS** 2,000 - 7,000 SF AVAILABLE | FOR LEASE

### MARKET AERIAL





### **NEW CONSTRUCTION SMALL SHOPS** 2,000 - 7,000 SF AVAILABLE | FOR LEASE

SITE PLAN





#### EAST ELEVATION



### WEST ELEVATION

**ELEVATIONS** 



#### SOUTH ELEVATION



### NORTH ELEVATION



Information within this brochure has been obtained from sources believed reliable, but we make no representations or warranties, expressed or implied, as to the accuracy of the information. Prospective tenant and tenant representatives must verify the information and bears all risk for any inaccuracies as it relates to property and market information.

CHAIN\_INKS RETAIL ADVISORS

CONTACT:

Amy Tharp T: 317-472-1800 E: Amy@VeritasRealty.com

Andrew Demaree T: 317-472-1800 E: Ademaree@VeritasRealty.com **VERITAS** R E A L T Y

www.VeritasRealty.com