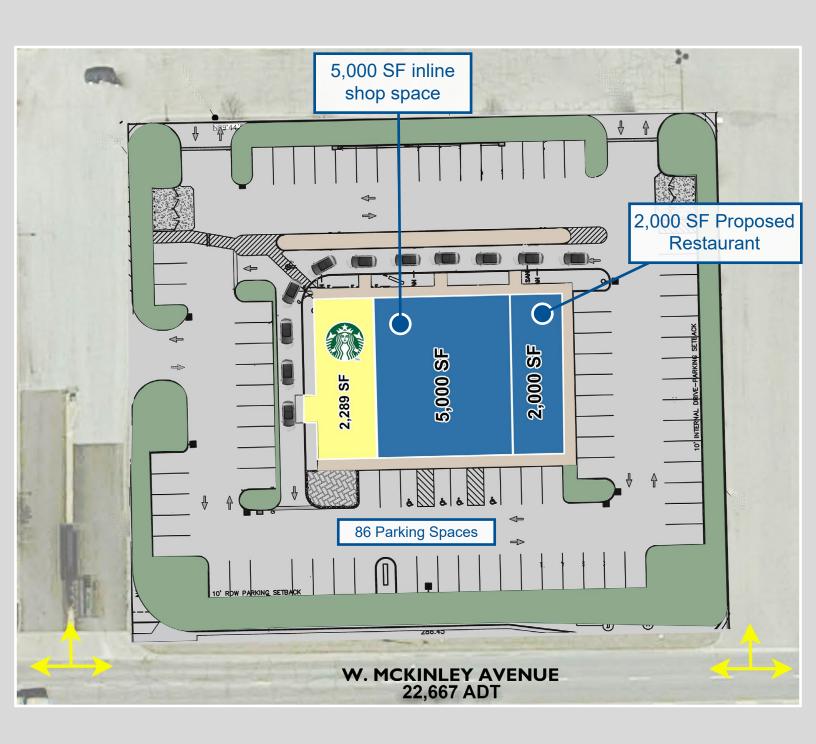

# **NEW CONSTRUCTION SMALL SHOPS**

2,000 - 7,000 SF AVAILABLE | FOR LEASE

SITE PLAN