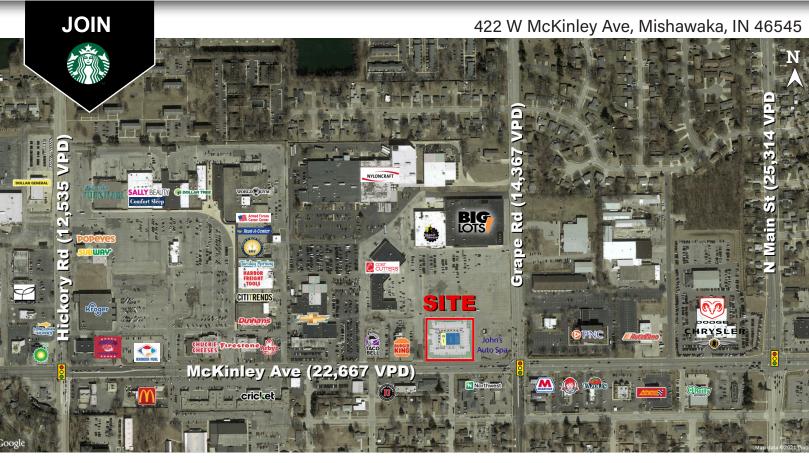

### **PROPERTY HIGHLIGHTS:**

- Join
- 2,000 7,000 SF For Lease ENDCAP AVAILABLE
- Estimated delivery date in Summer 2022
- High traffic corridor at McKinley Ave & Grape Road oMcKinley Ave – 22,667 VPD oGrape Road – 14,367 VPD
- Retail corridor anchored by Kroger, Planet Fitness, Big Lots, Harbor Freight, Dunham's Sports, and more