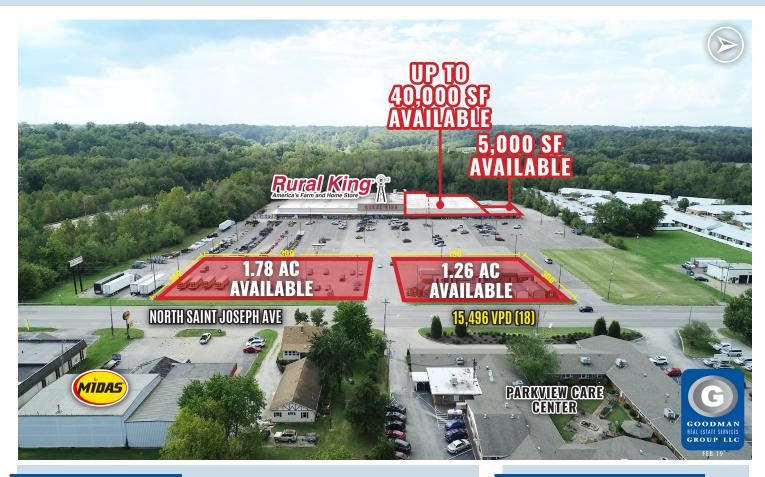

#### HIGHLIGHTS

- Join successful Rural King store
- Situated near the intersection of North Saint Joseph Avenue and West Diamond Avenue (State Route 66) with nearly 40,000 vehicles passing per day
- Population of nearly 117,000 with average annual incomes of \$62,000 within 10 miles
- Located across from Parkview Care Center, a nursing care facility with 108 beds and directly next to Leisure Living, a 20 AC 55+ living community
- AVAILABLE:
  - 1.26 AC outlot
  - 1.78 AC outlot
  - 40,000 SF (divisible)
  - 5,000 SF