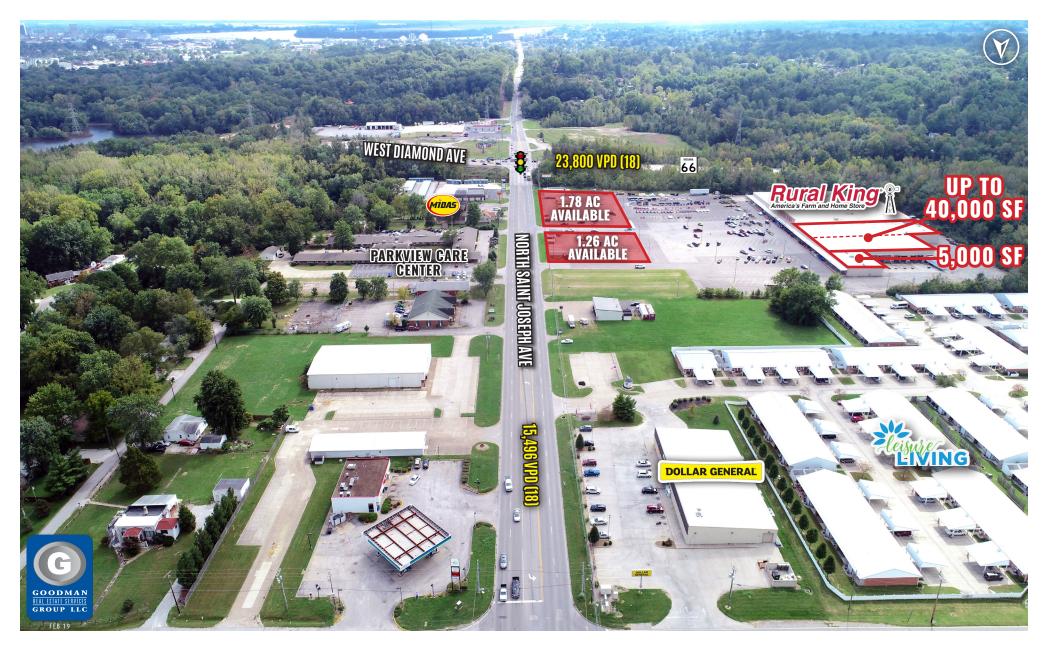

#### HIGHLIGHTS

- Join successful Rural King store
- Situated near the intersection of North Saint Joseph Avenue and West Diamond Avenue (State Route 66) with nearly 40,000 vehicles passing per day
- Population of nearly 117,000 with average annual incomes of \$62,000 within 10 miles
- Located across from Parkview Care Center, a nursing care facility with 108 beds and directly next to Leisure Living, a 20 AC 55+ living community
- AVAILABLE:
  - 1.26 AC outlot
  - 1.78 AC outlot
  - 40,000 SF (divisible)
  - 5,000 SF