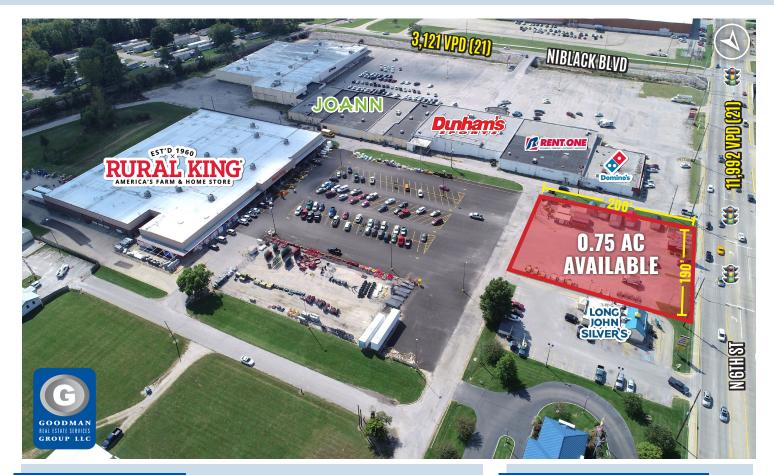

## **RURAL KING**OUTLOT OPPORTUNITY

2655 North 6th Street Vincennes, Indiana

## HIGHLIGHTS

- Join successful Rural King store and area retailers, including Lowe's, JOANN, Dunham's Sports, and more
- Located off US Route 50 Interchange
- New McAlister's Deli located across the street
- AVAILABLE: 0.75 AC outlot