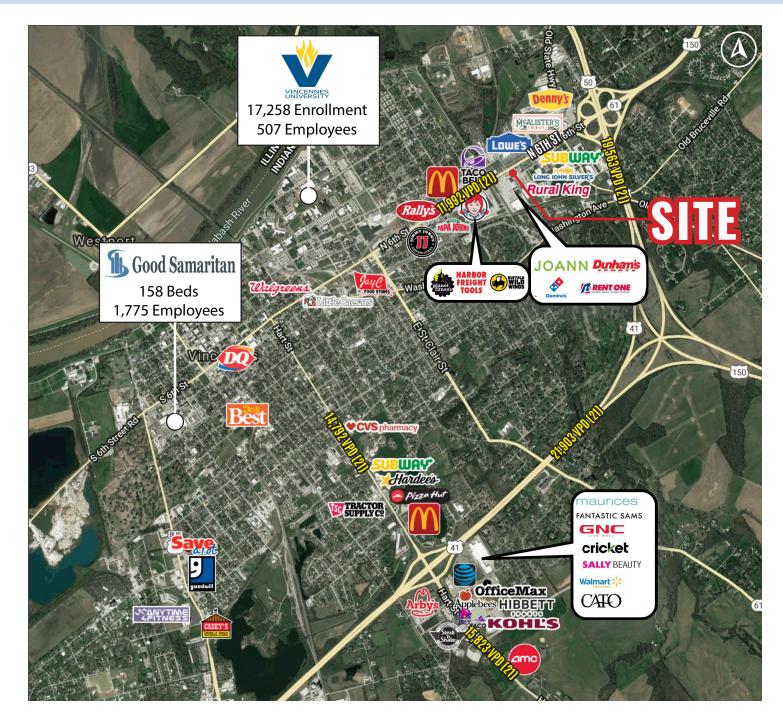

## DEMOGRAPHICS

| POPULATION            | 5 MILE   | 10 MILE  | 15 MILE  | 20 MILE  | 30 MILE  |
|-----------------------|----------|----------|----------|----------|----------|
| 2026 Projection       | 23,815   | 30,197   | 47,228   | 77,114   | 163,920  |
| 2021 Estimate         | 24,029   | 30,461   | 47,756   | 77,431   | 164,052  |
|                       |          |          |          |          |          |
| INCOME                | 5 MILE   | 10 MILE  | 15 MILE  | 20 MILE  | 30 MILE  |
| 2021 Average          | \$58,240 | \$60,315 | \$60,104 | \$60,520 | \$62,540 |
| 2021 Median           | \$43,822 | \$46,341 | \$46,675 | \$47,325 | \$49,161 |
|                       |          |          |          |          |          |
| DAYTIME<br>POPULATION | 5 MILE   | 10 MILE  | 15 MILE  | 20 MILE  | 30 MILE  |
| 2021 Employees        | 15,887   | 17,369   | 23,113   | 34,353   | 71,073   |
|                       |          |          |          |          |          |