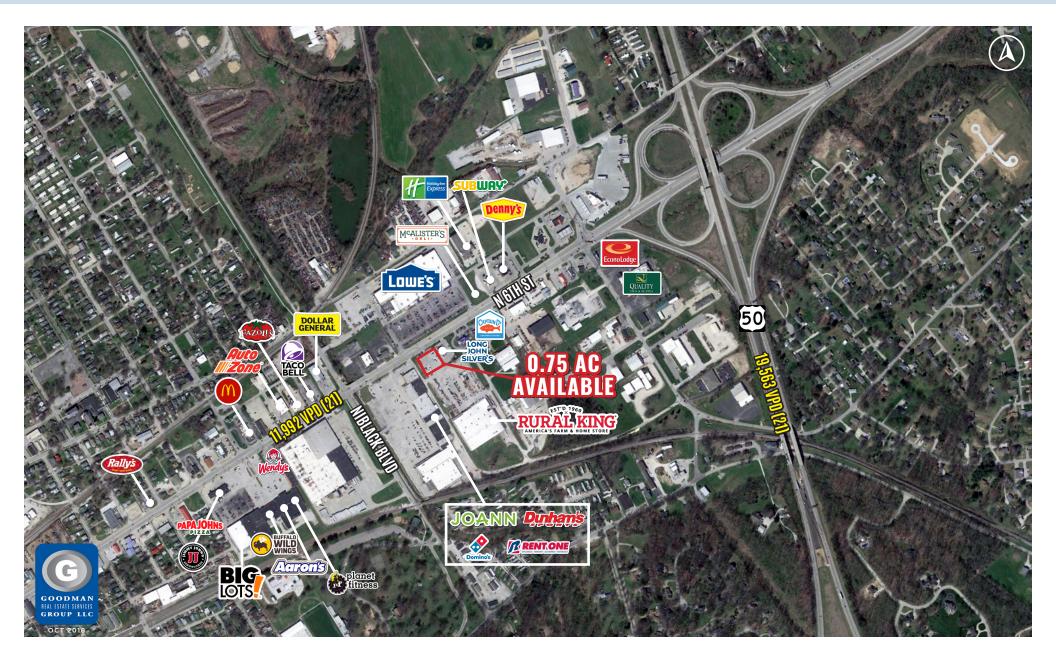

## HIGHLIGHTS

- Join successful Rural King store and area retailers, including Lowe's, JOANN, Dunham's Sports, and more
- Located off US Route 50 Interchange
- New McAlister's Deli located across the street
- AVAILABLE: 0.75 AC outlot