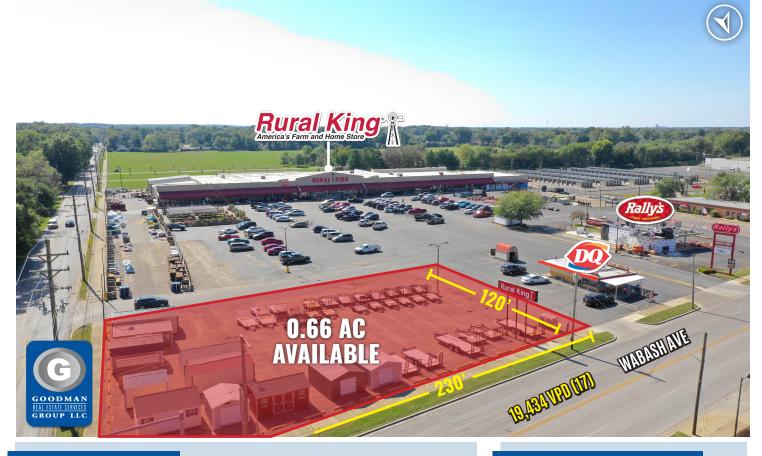

# **RURAL KING**OUTLOT OPPORTUNITY

3235 Wabash Avenue Terre Haute, Indiana

### HIGHLIGHTS

- Located at the corner of Wabash and South Brown avenues directly in front of a successful Rural King store
- Over 19,000 vehicles pass this site daily
- Population over 75,000 including large daytime population with nearly 50,000 employees within 5 miles
- Nearby Indiana State University enrolls over 13,700 students
- Rural King will relocate its existing outdoor display area to create opportunity for outlot use
- AVAILABLE: 0.66 AC outlot