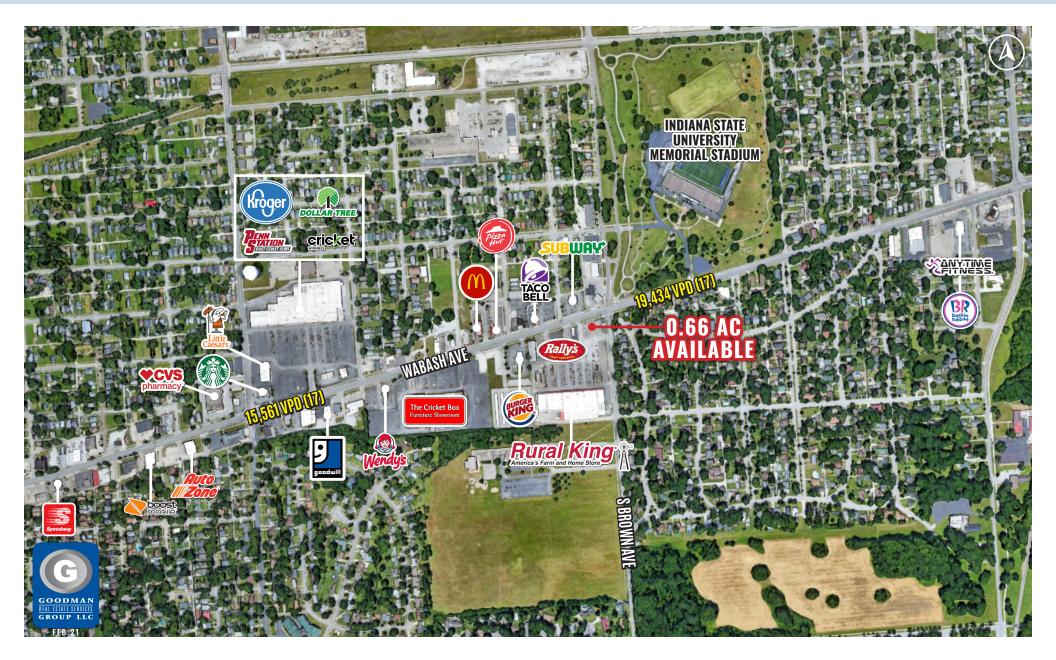

### HIGHLIGHTS

- Located at the corner of Wabash and South Brown avenues directly in front of a successful Rural King store
- Over 19,000 vehicles pass this site daily
- Population over 75,000 including large daytime population with nearly 50,000 employees within 5 miles
- Nearby Indiana State University enrolls over 13,700 students
- Rural King will relocate its existing outdoor display area to create opportunity for outlot use
- AVAILABLE: 0.66 AC outlot